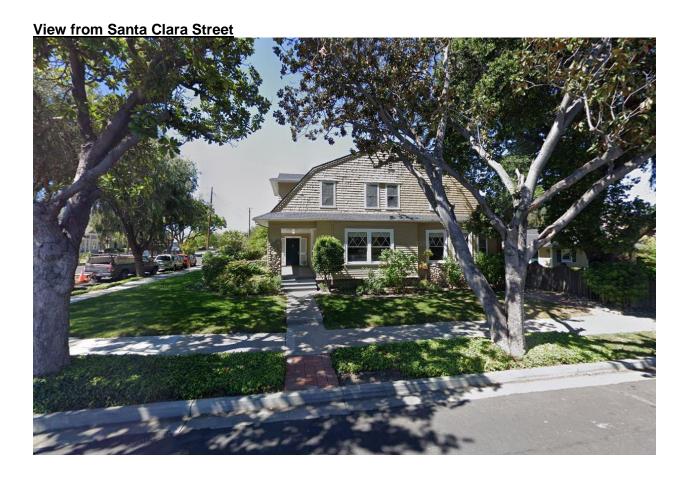

## **Project Data Sheet**

File: PLN2019-14144

Location: 1393 Santa Clara Street, a 7,810 square foot parcel at the northeast

corner intersection of Santa Clara Street and Madison Street; APN: 269-

26-112; property is zoned Single-Family Residential (R1-6L)

Applicant: Rob Mayer

Owner: Seif and Lauren Mazareeb

Request: Architectural review to replace brick foundation with new concrete

foundation for a 1,002 square foot attached Accessory Dwelling Unit with two bedrooms and one bathroom in the basement, in conjunction with a 204 square addition to the east side of the residence to remodel and