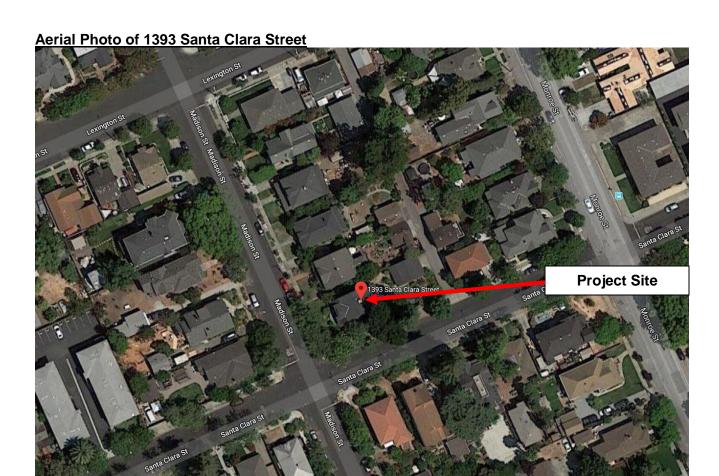

## **Project Data Sheet**

File: PLN2019-14144

Location: 1393 Santa Clara Street, a 7,810 square foot parcel at the northeast

corner intersection of Santa Clara Street and Madison Street; APN: 269-

26-112; property is zoned Single-Family Residential (R1-6L)