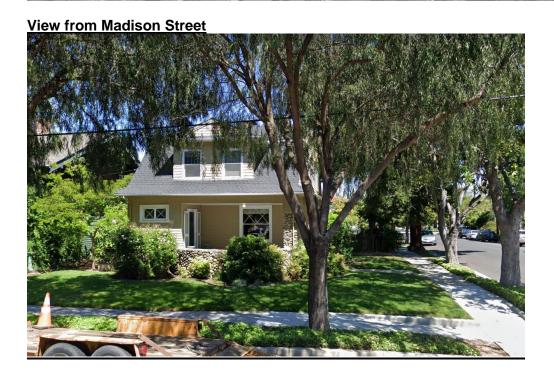

## **Project Data Sheet**

File: PLN2019-14144

Location: 1393 Santa Clara Street, a 7,810 square foot parcel at the northeast

corner intersection of Santa Clara Street and Madison Street; APN: 269-

26-112; property is zoned Single-Family Residential (R1-6L)

Applicant: Rob Mayer

Owner: Seif and Lauren Mazareeb

Request: Architectural review to replace brick foundation with new concrete

foundation for a 1,002 square foot attached Accessory Dwelling Unit with two bedrooms and one bathroom in the basement, in conjunction with a 204 square addition to the east side of the residence to remodel and