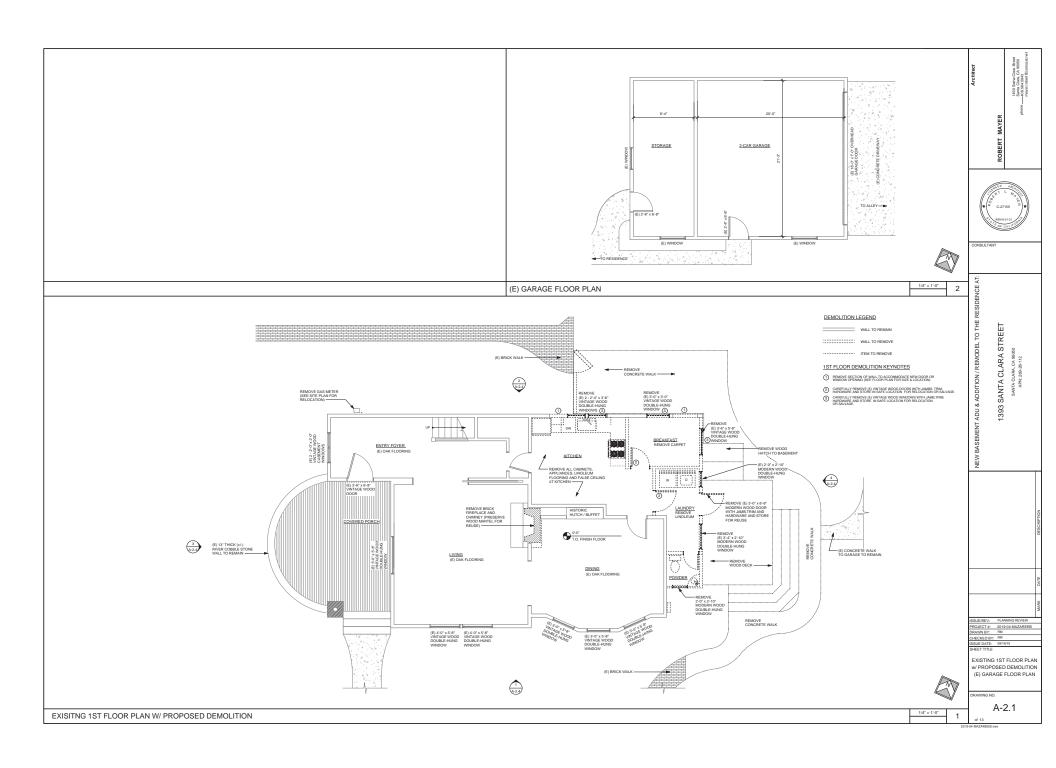

| EXTERIOR MATER                        | IALS                                                                                                                                                                                                                                                                                                                            |                                                                                                                                                                                                                                                                                      |
|---------------------------------------|---------------------------------------------------------------------------------------------------------------------------------------------------------------------------------------------------------------------------------------------------------------------------------------------------------------------------------|--------------------------------------------------------------------------------------------------------------------------------------------------------------------------------------------------------------------------------------------------------------------------------------|
| FEATURE                               | DESCRIPTION AND CONDITION                                                                                                                                                                                                                                                                                                       | TREATMENT                                                                                                                                                                                                                                                                            |
| STONE VENEER BELOW<br>1ST FLOOR WALLS | THE RIVER COBBLE STONE VENEER SET WITH MORTAR AT THE FRONT AND LEFT LEVATIONS ARE A CHARACTER-DEFINING FEATURE IN GOOD CONDITION. HOWEVER, THE BRICK FOUNDATION WALL THAT HELPS SUPPORT THIS STONE IS BADLY DETERIORATED AND MUST BE REPLACED TO PRESERVE THE STRUCTURE AS NOTED IN THE 10-YEAR PLAN OF THE MILES ACT CONTRACT. | THE STONE YENGER WILL BE CAREFULLY REMOVED AND STORED MA SAFE LOCATION AND THEN BE REINSTALLED TO MATCH EXISTING AFTER THE NEW FOUNDATIONS ARE INSTALLED WHICH IS THE TOP PRIORITY IN THE 10-YEAR PLANFOR THE MILLS ACT AND KEY TOT HE LONG-TERM PRESERVATION OF THIS INSTORIC HOME. |
| STONE PORCH WALL                      | THE RIVER STONE WALL SET WITH MORTAR AT THE FRONT PORCH IS IN FAIR TO GOOD CONDITION WITH SOME LARGE VERTICAL CRACKS IN THE MORTAR.                                                                                                                                                                                             | THE MORTAR WILL BE PATCHED AFTER THE FOUNDATION WORK IS COMPLETE.                                                                                                                                                                                                                    |
| BRICK CHIMNEY                         | THE BRICK CHINNEY THAT EXTENDS THROUGH THE CENTER OF THE HOUSE AND IS ONLY VISIBLE ABOVE THE ROOF APPEARS TO BE IN GOOD CONDITION BUT IS NOT A CHARACTER-DEFININD FEATURE.                                                                                                                                                      | THE BRICK FIREPLACE AND CHIMMEY ARE PROPOSED TO BE<br>REMOVED DURING THE FOUNDATION REPLACEMENT PROCESS AND<br>THE ROOF SHINGLES WILL BE PATCHED TO MATCH EXISTING. THE<br>GRIGINAL WOOD MANTEL WILL BE LEFT IN PLACE WITH POSSIBLE<br>CANDLE NICHE TLED IN THE OPENING.             |
|                                       | •                                                                                                                                                                                                                                                                                                                               | •                                                                                                                                                                                                                                                                                    |
| INTERIOR FINISHE                      | S                                                                                                                                                                                                                                                                                                                               |                                                                                                                                                                                                                                                                                      |
| FEATURE                               | DESCRIPTION AND CONDITION                                                                                                                                                                                                                                                                                                       | TREATMENT                                                                                                                                                                                                                                                                            |
| FLOORING - 1ST FLOOR                  | THE EXISTING KITCHEN HAS MODERN LINOLEUM FLOORING INSTALLED<br>OVER ORIGINAL 3/4" THICK FIR FLOORING WHEREAS THE REST OF THE<br>1ST FLOOR HAS 3/4" OAK FLOORING INSTALLED.                                                                                                                                                      | THE LINGLEUM FLOORING WILL BE REMOVED AND REPLACED BY 3/4" OAK FLOORING AT THE KITCHEN AND STAIR TO BASEMENT. THE NEW POWDER ROOM WILL HAVE PORCELAIN TILE INSTALLED.                                                                                                                |
| FLOORING - 2ND FLOOR                  | THE EXISTING BEDROOM 4 HAS CARPET FLOORING LIKELY OVER<br>ORIGINAL 1x6 FIR FLOORING (THIS IS WHAT IS INSTALLED IN THE OTHER<br>BEDROOMS AND IS IN GOOD CONDITION). THE EXISTING BATH 1 HAS<br>MODERN FLOORING LIKELY OVER ORIGINAL 1x6 FIR FLOORING.                                                                            | 1x6 FIR FLOORING WILL BE INSTALLED AT THE BEDROOM ADDITION<br>TO MATCH THE EXISTING FLOORING AND THE ENTIRE BEDROOM 4<br>FLOORING WILL BE REFINISHED. BATH 1 AND THE NEW BATH 2 WILL<br>BOTH HAVE PORCELAIN TILE FLOORING INSTALLED.                                                 |
| PLASTER WALLS                         | WALLPAPER COVERS THE ORIGINAL PLASTER WALLS AT ENTRY FOYER, STAIR, THE LIVING ROOM, DINING ROOM, KITCHEN, BREAKFAST, UPSTAIRS HALL, AND BEDROOM 3: IN ALL THESE ROOMS                                                                                                                                                           | THE DESIGN PROPOSES TO LEAVE THE EXISTING WALLPAPER AND<br>PLASTER FINISH INTACT. GREAT CARE WILL BE TAKEN WHEN<br>LEVELING THE HOUSE TO INSTALL THE BASEMENT FOUNDATIONS. IF                                                                                                        |

| FLOORING - 1ST FLOOR | THE EXISTING KITCHEN HAS MODERN LINCLEUM FLOORING INSTALLED<br>OVER ORIGINAL 34" THICK FIR FLOORING WHEREAS THE REST OF THE<br>1ST FLOOR HAS 34" OAK FLOORING INSTALLED.                                                                                                                                                                                                                                                                                                                                                                                                                                                                                                                                                                                                                                                                                                                                                                                                                                                                                                                                                                                                                                                                                                                                                                                                                                                                                                                                                                                                                                                                                                                                                                                                                                                                                                                                                                                                                                                                                                                                                       | THE LINOLEUM FLOORING WILL BE REMOVED AND REPLACED BY<br>3/4" OAK FLOORING AT THE KITCHEN AND STAIR TO BASEMENT. THE<br>NEW POWDER ROOM WILL HAVE PORCELAIN TILE INSTALLED.                                                                                                                                                                         |
|----------------------|--------------------------------------------------------------------------------------------------------------------------------------------------------------------------------------------------------------------------------------------------------------------------------------------------------------------------------------------------------------------------------------------------------------------------------------------------------------------------------------------------------------------------------------------------------------------------------------------------------------------------------------------------------------------------------------------------------------------------------------------------------------------------------------------------------------------------------------------------------------------------------------------------------------------------------------------------------------------------------------------------------------------------------------------------------------------------------------------------------------------------------------------------------------------------------------------------------------------------------------------------------------------------------------------------------------------------------------------------------------------------------------------------------------------------------------------------------------------------------------------------------------------------------------------------------------------------------------------------------------------------------------------------------------------------------------------------------------------------------------------------------------------------------------------------------------------------------------------------------------------------------------------------------------------------------------------------------------------------------------------------------------------------------------------------------------------------------------------------------------------------------|-----------------------------------------------------------------------------------------------------------------------------------------------------------------------------------------------------------------------------------------------------------------------------------------------------------------------------------------------------|
| FLOORING - 2ND FLOOR | THE EXISTING BEDROOM 4 HAS CARPET FLOORING LIKELY OVER<br>ORIGINAL 1:6 FIR FLOORING (THIS IS WHAT IS INSTALLED IN THE OTHER<br>BEDROOMS AND IS IN GOOD CONDITION). THE EXISTING BATH 1 HAS<br>MODERN FLOORING LIKELY OVER ORIGINAL 1:6 FIR FLOORING.                                                                                                                                                                                                                                                                                                                                                                                                                                                                                                                                                                                                                                                                                                                                                                                                                                                                                                                                                                                                                                                                                                                                                                                                                                                                                                                                                                                                                                                                                                                                                                                                                                                                                                                                                                                                                                                                           | 136 FIR FLOORING WILL BE INSTALLED AT THE BEDROOM ADDITION<br>TO MATCH THE EXISTING FLOORING AND THE ENTIRE BEDROOM 4<br>FLOORING WILL BE REFINISHED. BATH 1 AND THE NEW BATH 2 WILL<br>BOTH HAVE PORCELAIN TILE FLOORING INSTALLED.                                                                                                                |
| PLASTER WALLS        | MILLARER COVERS THE GROWN, PLASTER WALL AT STITY PAYER STRIKE, THE WALL AT STITY PAYER STRIKE, THE WALL ON A STITY AS THE PAYER STRIKE THE WALL OF THE | THE DESIGN PROPOSES TO LEAVE THE EXISTING WALLPHER AND ACTURET PARENT AND CORP. CARE CARE CARE CARE CARE CARE CARE CARE                                                                                                                                                                                                                             |
|                      | BEDROOM 4 HAS MODERN WOOD PANELING INSTALLED ON THE WALLS AND THEREFORE IT IS UNCLEAR AS TO THE CONDITION OF THE WALL PLASTER.                                                                                                                                                                                                                                                                                                                                                                                                                                                                                                                                                                                                                                                                                                                                                                                                                                                                                                                                                                                                                                                                                                                                                                                                                                                                                                                                                                                                                                                                                                                                                                                                                                                                                                                                                                                                                                                                                                                                                                                                 | AT EXISTING BEDROOM 4 THE REMOVAL OF THE WOOD WALL PANELIN WILL LIKELY DAMAGE THE FEW WALLS THAT ARE TO REMAIN. THEREFORE IT IS PROPOSED TO REMOVE ALL THE PLASTER WALL MATERIAL IN BEDROOM 4 AND REPLACE WITH SHEETROCK.                                                                                                                           |
|                      | BATH 1 HAS HALF-HEIGHT WOOD WAINSCOT ON THE WEST AND NORTH WALLS WALLPAPER ON THE REMAINING WALLS.                                                                                                                                                                                                                                                                                                                                                                                                                                                                                                                                                                                                                                                                                                                                                                                                                                                                                                                                                                                                                                                                                                                                                                                                                                                                                                                                                                                                                                                                                                                                                                                                                                                                                                                                                                                                                                                                                                                                                                                                                             | THE PROPOSED BATH 1 LAYOUT REQUIRES RE-ROUTING OF NEW PLUMBING AND ELECTRICAL AND THEREFORE IT IS PROPOSED TO REMOVE ALL THE EXISTING PLASTER IN THIS ROOM AND REPLACE WITH SHEETROCK ALONG WITH THE ORIGINAL WOOD WANNECOTING.                                                                                                                     |
| PLASTER CEILINGS     | MOST OF THE PLASTER CELLINGS APPEAR TO BE IN GOOD CONDITION EXCEPT FOR AT THE KITCHEN AND BEDROOM 4.                                                                                                                                                                                                                                                                                                                                                                                                                                                                                                                                                                                                                                                                                                                                                                                                                                                                                                                                                                                                                                                                                                                                                                                                                                                                                                                                                                                                                                                                                                                                                                                                                                                                                                                                                                                                                                                                                                                                                                                                                           | THE DESIGN PROPOSES TO LEAVE THE EXISTING CRILING PLASTER FINISH INTRACT, GREAT CARE WILL BET ARKEN WHEN LEVELING THE HOUSE TO INSTALL THE BASEMENT FOUNDATIONS. IF SOME OF THE EXISTIND PLASTER IS DAMAGED DURING THE HOUSE LEVELING PROCESS THEN THE CITY OF SANTA CLARA PLANNING DEPARTMENT WILL BE MOTHED PRIOR TO REMOVAL TO GREGOLS A REMEDY. |
|                      | THE KITCHEN HAS S.A. FALSE CEILING BUILT BELOW THE ORIGINAL PLASTER CELING THAT HAS MANY CRACKS AND IS IS POOR CONDITION. BEDROOM CELING HAS MODERN CELING TILES GLUED TO THE PLASTER CEILING.                                                                                                                                                                                                                                                                                                                                                                                                                                                                                                                                                                                                                                                                                                                                                                                                                                                                                                                                                                                                                                                                                                                                                                                                                                                                                                                                                                                                                                                                                                                                                                                                                                                                                                                                                                                                                                                                                                                                 | THE FALSE CEILING AT THE KITCHEN WILL BE REMOVED ALONG WITH<br>THE ORIGINAL PLASTER CEILING AND REPLACED WITH NEW SHEETING<br>NOTE THAT THIS WILL HELP FACILITATE THE REPOUTING OF BATH!<br>PLUMBING ABOVE LLAYOUT CHANGE, AND NEW LAUNDRY NICHE WHIC<br>ARE DIRECTLY ABOVE THE KITCHEN.                                                            |
|                      | BEDROOM 4 HAS MODERN CEILING TILES GLUED OVER THE PLASTER<br>SO THE CONDITION OF THE EXISTING PLASTER IS UNKNOWN BUT<br>LIKELY IN POOR CONDITION DUE TO IT BEING COVERED.                                                                                                                                                                                                                                                                                                                                                                                                                                                                                                                                                                                                                                                                                                                                                                                                                                                                                                                                                                                                                                                                                                                                                                                                                                                                                                                                                                                                                                                                                                                                                                                                                                                                                                                                                                                                                                                                                                                                                      | THE MODERBN CEILING TILES AND ORIGINAL PLASTER CEILING WILL I REMOVED AND REPLACED BY SHEETROCK TO CREATE A CONSISTENT WITH THE PROPOSED SHEETROCK ON THE WALLS.                                                                                                                                                                                    |
|                      | BATH 1 PLASTER CEILING APPEARS TO BE IN GOOD CONDITION.                                                                                                                                                                                                                                                                                                                                                                                                                                                                                                                                                                                                                                                                                                                                                                                                                                                                                                                                                                                                                                                                                                                                                                                                                                                                                                                                                                                                                                                                                                                                                                                                                                                                                                                                                                                                                                                                                                                                                                                                                                                                        | THE PLASTER CEILING IS TO BE REMOVED DUE TO THE LAYOUT CHAN                                                                                                                                                                                                                                                                                         |

MAIN RESIDENCE PRESERVATION PLAN

| FEATURE                       | DESCRIPTION AND CONDITION                                                                                                                                                                                                                                                                                                                                                                                                                                                                                                                                                                                                                                                                                                                                                                                                                                                                                                                                                                                                                                                                                                                                                                                                                                                                                                                                                                                                                                                                                                                                                                                                                                                                                                                                                                                                                                                                                                                                                                                                                                                                                                      | TREATMENT                                                                                                                                                                                                                                                                                                                                                                                                                                                                                                                                                                                                                                                                                                                                                                                                                                                                                                                                                                                                                                                                                                                                                                                                                                                                                                                                                                                                                                                                                                                                                                                                                                                                                                                                                                                                                                                                                                                                                                                                                                                                                                                      |
|-------------------------------|--------------------------------------------------------------------------------------------------------------------------------------------------------------------------------------------------------------------------------------------------------------------------------------------------------------------------------------------------------------------------------------------------------------------------------------------------------------------------------------------------------------------------------------------------------------------------------------------------------------------------------------------------------------------------------------------------------------------------------------------------------------------------------------------------------------------------------------------------------------------------------------------------------------------------------------------------------------------------------------------------------------------------------------------------------------------------------------------------------------------------------------------------------------------------------------------------------------------------------------------------------------------------------------------------------------------------------------------------------------------------------------------------------------------------------------------------------------------------------------------------------------------------------------------------------------------------------------------------------------------------------------------------------------------------------------------------------------------------------------------------------------------------------------------------------------------------------------------------------------------------------------------------------------------------------------------------------------------------------------------------------------------------------------------------------------------------------------------------------------------------------|--------------------------------------------------------------------------------------------------------------------------------------------------------------------------------------------------------------------------------------------------------------------------------------------------------------------------------------------------------------------------------------------------------------------------------------------------------------------------------------------------------------------------------------------------------------------------------------------------------------------------------------------------------------------------------------------------------------------------------------------------------------------------------------------------------------------------------------------------------------------------------------------------------------------------------------------------------------------------------------------------------------------------------------------------------------------------------------------------------------------------------------------------------------------------------------------------------------------------------------------------------------------------------------------------------------------------------------------------------------------------------------------------------------------------------------------------------------------------------------------------------------------------------------------------------------------------------------------------------------------------------------------------------------------------------------------------------------------------------------------------------------------------------------------------------------------------------------------------------------------------------------------------------------------------------------------------------------------------------------------------------------------------------------------------------------------------------------------------------------------------------|
| ROOF                          | THE EAST SIDE DORMER THAT HOUSES BEDROOM 4 HAS A DUTCH GABLE ROOF FORM AND IS IN GOOD CONDITION.                                                                                                                                                                                                                                                                                                                                                                                                                                                                                                                                                                                                                                                                                                                                                                                                                                                                                                                                                                                                                                                                                                                                                                                                                                                                                                                                                                                                                                                                                                                                                                                                                                                                                                                                                                                                                                                                                                                                                                                                                               | THE EXISTING RESIDENCE DOES NOT HAVE A TRUE MASTER SUITE WITH MASTER BATHROOM WHICH IS A TOP PRIORITY FOR THE HOMEOWINERS TO ADAPT THE HOME TO SUIT THEIR NEEDS. THE PROPOSED DESIGN EXPANDES BEFOROM A WITH THE SAME DUTCH GABLE ROOF FORM WITH A SLIGHTLY LONGER RIDGE LINE.                                                                                                                                                                                                                                                                                                                                                                                                                                                                                                                                                                                                                                                                                                                                                                                                                                                                                                                                                                                                                                                                                                                                                                                                                                                                                                                                                                                                                                                                                                                                                                                                                                                                                                                                                                                                                                                 |
| FLOOR PLAN                    | THE RESIDENCE WAS BULK TALK A STORY WITH THE PRIET TOOP MODISON. FOR WINDERS OF TOWNING PROOF WITHOUT MODISON FOR WITHOUT STORY OF THE PRIESE  | INTERIOR. THE DEBIND PROPOSES TO RETAIN THE DISTING OF STORESTORE THE STATE AND ADDRESS TO SERVED THE STORESTORE THE STATE AND ADDRESS TO SERVED ADDRESS TO SERVED AND ADDRESS TO SERVED AND ADDRESS TO SERVED AND ADDRESS TO SERVED ADDRESS TO SERVED ADDRESS TO SERVED ADDRESS TO SERVED AND ADDRESS TO SERVED ADDRESS TO SERVED ADDRESS TO SERVED ADDRESS TO SERVED AND ADDRESS TO SERVED ADDRESS TO SE |
| STRUCTURAL SYSTEM,<br>FRAMING | THE CONVENTIONAL WOOD FRAMING IS MOSTLY IN GOOD CONDITION, BUT NOT SEISMOCALLY SECURE TO THE RECOVER OF THE REPORT OF THE PRAMING IS NOT A CHARACTER SHORN OF TAXES. EXCEPT HOW IT IS EXPRESSED IN THE MASSING AND FORM OF THE PLAN.                                                                                                                                                                                                                                                                                                                                                                                                                                                                                                                                                                                                                                                                                                                                                                                                                                                                                                                                                                                                                                                                                                                                                                                                                                                                                                                                                                                                                                                                                                                                                                                                                                                                                                                                                                                                                                                                                           | THE NEW CONCRETE FOUNDATIONS WILL MECHANICALLY CONNECT (ANCHOR BOLTS) TO THE EXISTING WOOD STRUCTURE AND HELP PRESERVE THE STRUCTUR. ANY ROTTEN OWN OF DETERDANCED ONLY THE WOOD FAMILED ONLY WILL BETWEEN FOUNDATION AND STEF LOOP FAMILE WILL BE CAREFULLY REPLACED WITH SIMILAR MATERIAL.                                                                                                                                                                                                                                                                                                                                                                                                                                                                                                                                                                                                                                                                                                                                                                                                                                                                                                                                                                                                                                                                                                                                                                                                                                                                                                                                                                                                                                                                                                                                                                                                                                                                                                                                                                                                                                   |
| FOUNDATIONS                   | THE EXISTING PREMIETE BRICK FOUNDATIONS ARE HEAVILY DETERMINATED WITH MUCH CHARGEN, OF THE NINES BRICK COURSING, A MORE MODERN CONCRET RETAINING WALL WAS COURSING, A MORE MODERN CONCRET RETAINING WALL WAS CONCRETE TO THE CONTRACT OF THE PROPERTY OF THE CONTRACT OF THE CONTRACT OF THE CONTRACT OF THE CONTRACT OF THE SECON YER SECONAL TO MEET THE DESTROY OF THE SECONAL TO MEET THE SECONAL THE CONTRACT OF THE SECONAL THE SECO | THE CESSION PROPOSES TO REMOVE THE EXESTING PREMIETER POLINATION SHITTER! AND REPLACE THOSE FOUNDATIONS HITTER! AND REPLACE THOSE FOUNDATIONS HITTER! AND REPLACE THOSE FOUNDATIONS TO SUPPORT AND ADDRESS OF THE PROPOSED OF THE PROPOSED AND ADDRESS OF THE PROPOSED ADDRESS |
| FRONT PORCH                   | THE 1x4 DOUGLAS FIR PORCH DECKING MATERIAL IS IN GOOD TO POOR CONDITION WITH SOME AREAS HEAVILY DETERIORATED WITH ROT.                                                                                                                                                                                                                                                                                                                                                                                                                                                                                                                                                                                                                                                                                                                                                                                                                                                                                                                                                                                                                                                                                                                                                                                                                                                                                                                                                                                                                                                                                                                                                                                                                                                                                                                                                                                                                                                                                                                                                                                                         | ANY ROTTEN BOARDS WILL BE REPLACED WITH SIMILAR BOARDS THAT ARE MILLED TO MATCH EXISTING.                                                                                                                                                                                                                                                                                                                                                                                                                                                                                                                                                                                                                                                                                                                                                                                                                                                                                                                                                                                                                                                                                                                                                                                                                                                                                                                                                                                                                                                                                                                                                                                                                                                                                                                                                                                                                                                                                                                                                                                                                                      |