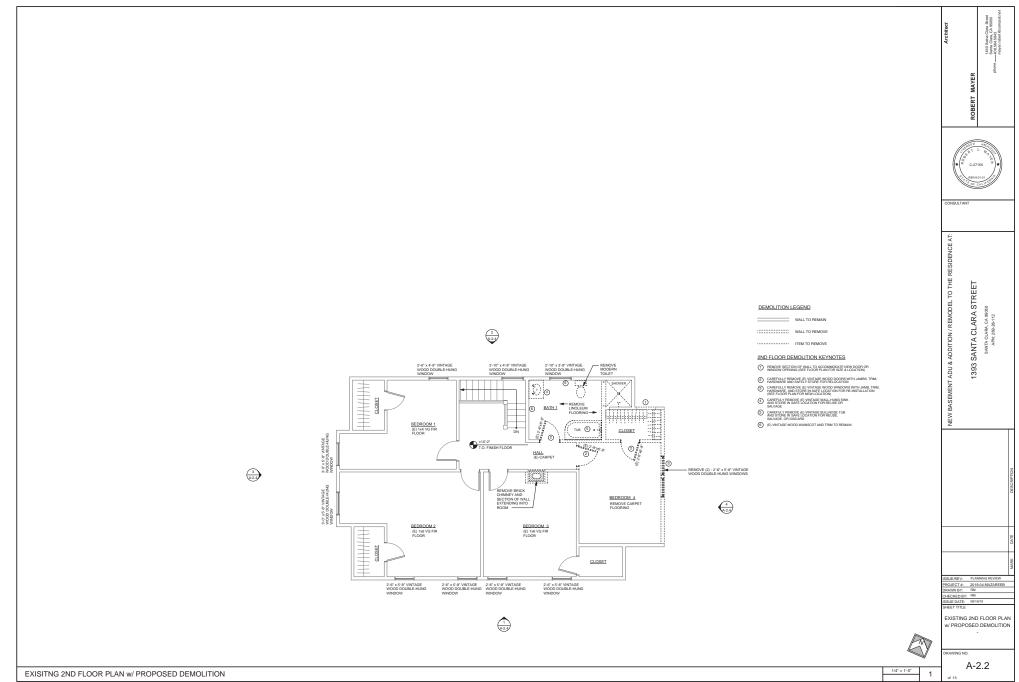

| FLOORING - 1ST FLOOR | THE EXISTING KITCHEN HAS MODERN LINCLEUM FLOORING INSTALLED<br>OVER ORIGINAL 34" THICK FIR FLOORING WHEREAS THE REST OF THE<br>1ST FLOOR HAS 34" OAK FLOORING INSTALLED.                                                                                                                                                                                                                                                                                                                                                                                                                                                                                                                                                                                                                                                                                                                                                                                                                                                                                                                                                                                                                                                                                                                                                                                                                                                                                                                                                                                                                                                                                                                                                                                                                                                                                                                                                                                                                                                                                                                                                       | THE LINOLEUM FLOORING WILL BE REMOVED AND REPLACED BY<br>3/4" OAK FLOORING AT THE KITCHEN AND STAIR TO BASEMENT. THE<br>NEW POWDER ROOM WILL HAVE PORCELAIN TILE INSTALLED.                                                                                                                                                                         |
|----------------------|--------------------------------------------------------------------------------------------------------------------------------------------------------------------------------------------------------------------------------------------------------------------------------------------------------------------------------------------------------------------------------------------------------------------------------------------------------------------------------------------------------------------------------------------------------------------------------------------------------------------------------------------------------------------------------------------------------------------------------------------------------------------------------------------------------------------------------------------------------------------------------------------------------------------------------------------------------------------------------------------------------------------------------------------------------------------------------------------------------------------------------------------------------------------------------------------------------------------------------------------------------------------------------------------------------------------------------------------------------------------------------------------------------------------------------------------------------------------------------------------------------------------------------------------------------------------------------------------------------------------------------------------------------------------------------------------------------------------------------------------------------------------------------------------------------------------------------------------------------------------------------------------------------------------------------------------------------------------------------------------------------------------------------------------------------------------------------------------------------------------------------|-----------------------------------------------------------------------------------------------------------------------------------------------------------------------------------------------------------------------------------------------------------------------------------------------------------------------------------------------------|
| FLOORING - 2ND FLOOR | THE EXISTING BEDROOM 4 HAS CARPET FLOORING LIKELY OVER<br>ORIGINAL 1:6 FIR FLOORING (THIS IS WHAT IS INSTALLED IN THE OTHER<br>BEDROOMS AND IS IN GOOD CONDITION). THE EXISTING BATH 1 HAS<br>MODERN FLOORING LIKELY OVER ORIGINAL 1:6 FIR FLOORING.                                                                                                                                                                                                                                                                                                                                                                                                                                                                                                                                                                                                                                                                                                                                                                                                                                                                                                                                                                                                                                                                                                                                                                                                                                                                                                                                                                                                                                                                                                                                                                                                                                                                                                                                                                                                                                                                           | 136 FIR FLOORING WILL BE INSTALLED AT THE BEDROOM ADDITION<br>TO MATCH THE EXISTING FLOORING AND THE ENTIRE BEDROOM 4<br>FLOORING WILL BE REFINISHED. BATH 1 AND THE NEW BATH 2 WILL<br>BOTH HAVE PORCELAIN TILE FLOORING INSTALLED.                                                                                                                |
| PLASTER WALLS        | MILLARER COVERS THE GROWN, PLASTER WALL AT STITY PAYER STRIKE, THE WALL AT STITY PAYER STRIKE, THE WALL ON A STITY AS THE PAYER STRIKE THE WALL OF THE | THE DESIGN PROPOSES TO LEAVE THE EXISTING WALLPHER AND ACTURET PARENT AND CORP. CARE CARE CARE CARE CARE CARE CARE CARE                                                                                                                                                                                                                             |
|                      | BEDROOM 4 HAS MODERN WOOD PANELING INSTALLED ON THE WALLS AND THEREFORE IT IS UNCLEAR AS TO THE CONDITION OF THE WALL PLASTER.                                                                                                                                                                                                                                                                                                                                                                                                                                                                                                                                                                                                                                                                                                                                                                                                                                                                                                                                                                                                                                                                                                                                                                                                                                                                                                                                                                                                                                                                                                                                                                                                                                                                                                                                                                                                                                                                                                                                                                                                 | AT EXISTING BEDROOM 4 THE REMOVAL OF THE WOOD WALL PANELIN WILL LIKELY DAMAGE THE FEW WALLS THAT ARE TO REMAIN. THEREFORE IT IS PROPOSED TO REMOVE ALL THE PLASTER WALL MATERIAL IN BEDROOM 4 AND REPLACE WITH SHEETROCK.                                                                                                                           |
|                      | BATH 1 HAS HALF-HEIGHT WOOD WAINSCOT ON THE WEST AND NORTH WALLS WALLPAPER ON THE REMAINING WALLS.                                                                                                                                                                                                                                                                                                                                                                                                                                                                                                                                                                                                                                                                                                                                                                                                                                                                                                                                                                                                                                                                                                                                                                                                                                                                                                                                                                                                                                                                                                                                                                                                                                                                                                                                                                                                                                                                                                                                                                                                                             | THE PROPOSED BATH 1 LAYOUT REQUIRES RE-ROUTING OF NEW PLUMBING AND ELECTRICAL AND THEREFORE IT IS PROPOSED TO REMOVE ALL THE EXISTING PLASTER IN THIS ROOM AND REPLACE WITH SHEETROCK ALONG WITH THE ORIGINAL WOOD WANNECOTING.                                                                                                                     |
| PLASTER CEILINGS     | MOST OF THE PLASTER CELLINGS APPEAR TO BE IN GOOD CONDITION EXCEPT FOR AT THE KITCHEN AND BEDROOM 4.                                                                                                                                                                                                                                                                                                                                                                                                                                                                                                                                                                                                                                                                                                                                                                                                                                                                                                                                                                                                                                                                                                                                                                                                                                                                                                                                                                                                                                                                                                                                                                                                                                                                                                                                                                                                                                                                                                                                                                                                                           | THE DESIGN PROPOSES TO LEAVE THE EXISTING CRILING PLASTER FINISH INTRACT, GREAT CARE WILL BET ARKEN WHEN LEVELING THE HOUSE TO INSTALL THE BASEMENT FOUNDATIONS. IF SOME OF THE EXISTIND PLASTER IS DAMAGED DURING THE HOUSE LEVELING PROCESS THEN THE CITY OF SANTA CLARA PLANNING DEPARTMENT WILL BE MOTHED PRIOR TO REMOVAL TO GREGOLS A REMEDY. |
|                      | THE KITCHEN HAS S.A. FALSE CEILING BUILT BELOW THE ORIGINAL PLASTER CELING THAT HAS MANY CRACKS AND IS IS POOR CONDITION. BEDROOM CELING HAS MODERN CELING TILES GLUED TO THE PLASTER CEILING.                                                                                                                                                                                                                                                                                                                                                                                                                                                                                                                                                                                                                                                                                                                                                                                                                                                                                                                                                                                                                                                                                                                                                                                                                                                                                                                                                                                                                                                                                                                                                                                                                                                                                                                                                                                                                                                                                                                                 | THE FALSE CEILING AT THE KITCHEN WILL BE REMOVED ALONG WITH<br>THE ORIGINAL PLASTER CEILING AND REPLACED WITH NEW SHEETING<br>NOTE THAT THIS WILL HELP FACILITATE THE REPOUTING OF BATH!<br>PLUMBING ABOVE LLAYOUT CHANGE, AND NEW LAUNDRY NICHE WHIC<br>ARE DIRECTLY ABOVE THE KITCHEN.                                                            |
|                      | BEDROOM 4 HAS MODERN CEILING TILES GLUED OVER THE PLASTER<br>SO THE CONDITION OF THE EXISTING PLASTER IS UNKNOWN BUT<br>LIKELY IN POOR CONDITION DUE TO IT BEING COVERED.                                                                                                                                                                                                                                                                                                                                                                                                                                                                                                                                                                                                                                                                                                                                                                                                                                                                                                                                                                                                                                                                                                                                                                                                                                                                                                                                                                                                                                                                                                                                                                                                                                                                                                                                                                                                                                                                                                                                                      | THE MODERBN CEILING TILES AND ORIGINAL PLASTER CEILING WILL I REMOVED AND REPLACED BY SHEETROCK TO CREATE A CONSISTENT WITH THE PROPOSED SHEETROCK ON THE WALLS.                                                                                                                                                                                    |
|                      | BATH 1 PLASTER CEILING APPEARS TO BE IN GOOD CONDITION.                                                                                                                                                                                                                                                                                                                                                                                                                                                                                                                                                                                                                                                                                                                                                                                                                                                                                                                                                                                                                                                                                                                                                                                                                                                                                                                                                                                                                                                                                                                                                                                                                                                                                                                                                                                                                                                                                                                                                                                                                                                                        | THE PLASTER CEILING IS TO BE REMOVED DUE TO THE LAYOUT CHAN                                                                                                                                                                                                                                                                                         |