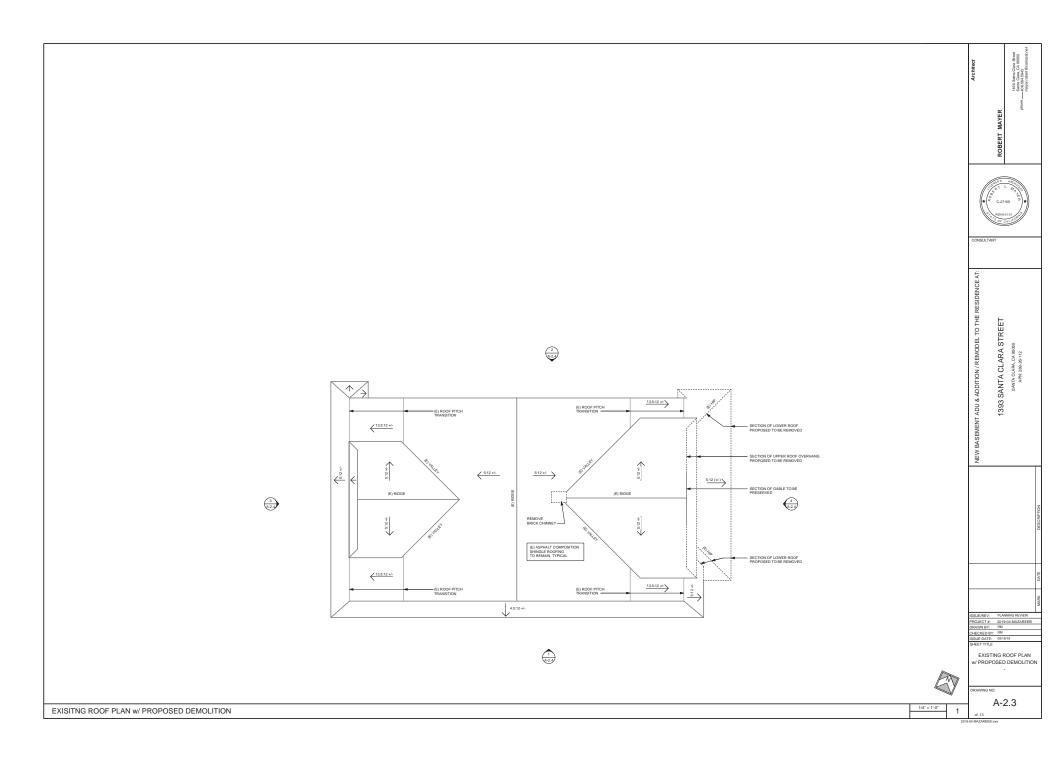

MAIN RESIDENCE PRESERVATION PLAN

| FEATURE                       | DESCRIPTION AND CONDITION                                                                                                                                                                                                                                                                                                                                                                                                                                                                                                                                                                                                                                                                                                                                                                                                                                                                                                                                                                                                                                                                                                                                                                                                                                                                                                                                                                                                                                                                                                                                                                                                                                                                                                                                                                                                                                                                                                                                                                                                                                                                                                      | TREATMENT                                                                                                                                                                                                                                                                                                                                                                                                                                                                                                                                                                                                                                                                                                                                                                                                                                                                                                                                                                                                                                                                                                                                                                                                                                                                                                                                                                                                                                                                                                                                                                                                                                                                                                                                                                                                                                                                                                                                                                                                                                                                                                                      |
|-------------------------------|--------------------------------------------------------------------------------------------------------------------------------------------------------------------------------------------------------------------------------------------------------------------------------------------------------------------------------------------------------------------------------------------------------------------------------------------------------------------------------------------------------------------------------------------------------------------------------------------------------------------------------------------------------------------------------------------------------------------------------------------------------------------------------------------------------------------------------------------------------------------------------------------------------------------------------------------------------------------------------------------------------------------------------------------------------------------------------------------------------------------------------------------------------------------------------------------------------------------------------------------------------------------------------------------------------------------------------------------------------------------------------------------------------------------------------------------------------------------------------------------------------------------------------------------------------------------------------------------------------------------------------------------------------------------------------------------------------------------------------------------------------------------------------------------------------------------------------------------------------------------------------------------------------------------------------------------------------------------------------------------------------------------------------------------------------------------------------------------------------------------------------|--------------------------------------------------------------------------------------------------------------------------------------------------------------------------------------------------------------------------------------------------------------------------------------------------------------------------------------------------------------------------------------------------------------------------------------------------------------------------------------------------------------------------------------------------------------------------------------------------------------------------------------------------------------------------------------------------------------------------------------------------------------------------------------------------------------------------------------------------------------------------------------------------------------------------------------------------------------------------------------------------------------------------------------------------------------------------------------------------------------------------------------------------------------------------------------------------------------------------------------------------------------------------------------------------------------------------------------------------------------------------------------------------------------------------------------------------------------------------------------------------------------------------------------------------------------------------------------------------------------------------------------------------------------------------------------------------------------------------------------------------------------------------------------------------------------------------------------------------------------------------------------------------------------------------------------------------------------------------------------------------------------------------------------------------------------------------------------------------------------------------------|
| ROOF                          | THE EAST SIDE DORMER THAT HOUSES BEDROOM 4 HAS A DUTCH GABLE ROOF FORM AND IS IN GOOD CONDITION.                                                                                                                                                                                                                                                                                                                                                                                                                                                                                                                                                                                                                                                                                                                                                                                                                                                                                                                                                                                                                                                                                                                                                                                                                                                                                                                                                                                                                                                                                                                                                                                                                                                                                                                                                                                                                                                                                                                                                                                                                               | THE EXISTING RESIDENCE DOES NOT HAVE A TRUE MASTER SUITE WITH MASTER BATHROOM WHICH IS A TOP PRIORITY FOR THE HOMEOWINERS TO ADAPT THE HOME TO SUIT THEIR NEEDS. THE PROPOSED DESIGN EXPANDES BEFOROM A WITH THE SAME DUTCH GABLE ROOF FORM WITH A SLIGHTLY LONGER RIDGE LINE.                                                                                                                                                                                                                                                                                                                                                                                                                                                                                                                                                                                                                                                                                                                                                                                                                                                                                                                                                                                                                                                                                                                                                                                                                                                                                                                                                                                                                                                                                                                                                                                                                                                                                                                                                                                                                                                 |
| FLOOR PLAN                    | THE RESIDENCE WAS BULK TALK A STORY WITH THE PRIET TOOP MODISON. FOR WINDERS OF TOWNING PROOF WITHOUT MODISON FOR WITHOUT STORY OF THE PRIESE  | INTERIOR. THE DEBIND PROPOSES TO RETAIN THE DISTING OF STORESTORE THE STATE AND ADDRESS TO SERVED THE STORESTORE THE STATE AND ADDRESS TO SERVED ADDRESS TO SERVED AND ADDRESS TO SERVED AND ADDRESS TO SERVED AND ADDRESS TO SERVED ADDRESS TO SERVED ADDRESS TO SERVED ADDRESS TO SERVED AND ADDRESS TO SERVED ADDRESS TO SERVED ADDRESS TO SERVED ADDRESS TO SERVED AND ADDRESS TO SERVED ADDRESS TO SE |
| STRUCTURAL SYSTEM,<br>FRAMING | THE CONVENTIONAL WOOD FRAMING IS MOSTLY IN GOOD CONDITION, BUT NOT SEISMOCALLY SECURE TO THE RECOVER OF THE REPORT OF THE PRAMING IS NOT A CHARACTER SHORN OF TAXES. EXCEPT HOW IT IS EXPRESSED IN THE MASSING AND FORM OF THE PLAN.                                                                                                                                                                                                                                                                                                                                                                                                                                                                                                                                                                                                                                                                                                                                                                                                                                                                                                                                                                                                                                                                                                                                                                                                                                                                                                                                                                                                                                                                                                                                                                                                                                                                                                                                                                                                                                                                                           | THE NEW CONCRETE FOUNDATIONS WILL MECHANICALLY CONNECT (ANCHOR BOLTS) TO THE EXISTING WOOD STRUCTURE AND HELP PRESERVE THE STRUCTUR. ANY ROTTEN OWN OF DETERDANCED ONLY THE WOOD FAMILED ONLY WILL BETWEEN FOUNDATION AND STEF LOOP FAMILE WILL BE CAREFULLY REPLACED WITH SIMILAR MATERIAL.                                                                                                                                                                                                                                                                                                                                                                                                                                                                                                                                                                                                                                                                                                                                                                                                                                                                                                                                                                                                                                                                                                                                                                                                                                                                                                                                                                                                                                                                                                                                                                                                                                                                                                                                                                                                                                   |
| FOUNDATIONS                   | THE EXISTING PREMIETE BRICK FOUNDATIONS ARE HEAVILY DETERMINATED WITH MUCH CHARGEN, OF THE NINES BRICK COURSING, A MORE MODERN CONCRET RETAINING WALL WAS COURSING, A MORE MODERN CONCRET RETAINING WALL WAS CONCRETE TO THE CONTRACT OF THE PROPERTY OF THE CONTRACT OF THE CONTRACT OF THE CONTRACT OF THE CONTRACT OF THE SECON YER SECONAL TO MEET THE DESTROY OF THE SECONAL TO MEET THE SECONAL THE CONTRACT OF THE SECONAL THE SECO | THE CESSION PROPOSES TO REMOVE THE EXESTING PREMIETER POLINATION SHITTER! AND REPLACE THOSE FOUNDATIONS HITTER! AND REPLACE THOSE FOUNDATIONS HITTER! AND REPLACE THOSE FOUNDATIONS TO SUPPORT AND ADDRESS OF THE PROPOSED OF THE PROPOSED AND ADDRESS OF THE PROPOSED ADDRESS |
| FRONT PORCH                   | THE 1x4 DOUGLAS FIR PORCH DECKING MATERIAL IS IN GOOD TO POOR CONDITION WITH SOME AREAS HEAVILY DETERIORATED WITH ROT.                                                                                                                                                                                                                                                                                                                                                                                                                                                                                                                                                                                                                                                                                                                                                                                                                                                                                                                                                                                                                                                                                                                                                                                                                                                                                                                                                                                                                                                                                                                                                                                                                                                                                                                                                                                                                                                                                                                                                                                                         | ANY ROTTEN BOARDS WILL BE REPLACED WITH SIMILAR BOARDS THAT ARE MILLED TO MATCH EXISTING.                                                                                                                                                                                                                                                                                                                                                                                                                                                                                                                                                                                                                                                                                                                                                                                                                                                                                                                                                                                                                                                                                                                                                                                                                                                                                                                                                                                                                                                                                                                                                                                                                                                                                                                                                                                                                                                                                                                                                                                                                                      |