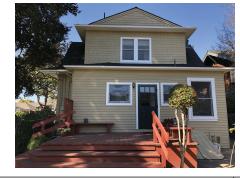

PHOTO OF DUTCH GABLE AT BEDROOM 4 AND ENCLOSED PORCH

1393 SANTA CLARA STREET

2

PHOTO OF OVER-EXCAVATION NEXT TO BRICK FOUNDATIONS

PHOTO OF ORIGINAL RIVER COBBLE STONE VENEER

HISTORIC PERSERVATION PLAN EXTERIOR PHOTOS