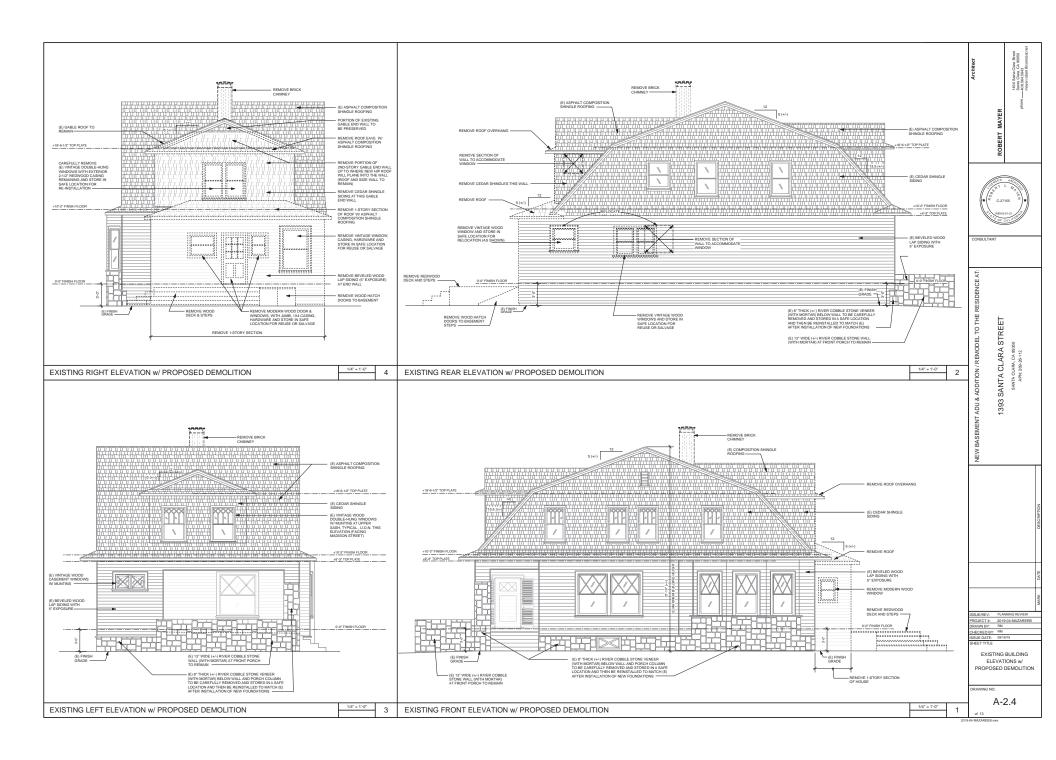

| EXTERIOR MATER                        | IALS                                                                                                                                                                                                                                                                                                                            |                                                                                                                                                                                                                                                                                      |
|---------------------------------------|---------------------------------------------------------------------------------------------------------------------------------------------------------------------------------------------------------------------------------------------------------------------------------------------------------------------------------|--------------------------------------------------------------------------------------------------------------------------------------------------------------------------------------------------------------------------------------------------------------------------------------|
| FEATURE                               | DESCRIPTION AND CONDITION                                                                                                                                                                                                                                                                                                       | TREATMENT                                                                                                                                                                                                                                                                            |
| STONE VENEER BELOW<br>1ST FLOOR WALLS | THE RIVER COBBLE STONE VENEER SET WITH MORTAR AT THE FRONT AND LEFT LEVATIONS ARE A CHARACTER-DEFINING FEATURE IN GOOD CONDITION. HOWEVER, THE BRICK FOUNDATION WALL THAT HELPS SUPPORT THIS STONE IS BADLY DETERIORATED AND MUST BE REPLACED TO PRESERVE THE STRUCTURE AS NOTED IN THE 10-YEAR PLAN OF THE MILES ACT CONTRACT. | THE STONE YENGER WILL BE CAREFULLY REMOVED AND STORED MA SAFE LOCATION AND THEN BE REINSTALLED TO MATCH EXISTING AFTER THE NEW FOUNDATIONS ARE INSTALLED WHICH IS THE TOP PRIORITY IN THE 10-YEAR PLANFOR THE MILLS ACT AND KEY TOT HE LONG-TERM PRESERVATION OF THIS INSTORIC HOME. |
| STONE PORCH WALL                      | THE RIVER STONE WALL SET WITH MORTAR AT THE FRONT PORCH IS IN FAIR TO GOOD CONDITION WITH SOME LARGE VERTICAL CRACKS IN THE MORTAR.                                                                                                                                                                                             | THE MORTAR WILL BE PATCHED AFTER THE FOUNDATION WORK IS COMPLETE.                                                                                                                                                                                                                    |
| BRICK CHIMNEY                         | THE BRICK CHINNEY THAT EXTENDS THROUGH THE CENTER OF THE HOUSE AND IS ONLY VISIBLE ABOVE THE ROOF APPEARS TO BE IN GOOD CONDITION BUT IS NOT A CHARACTER-DEFININD FEATURE.                                                                                                                                                      | THE BRICK FIREPLACE AND CHIMMEY ARE PROPOSED TO BE<br>REMOVED DURING THE FOUNDATION REPLACEMENT PROCESS AND<br>THE ROOF SHINGLES WILL BE PATCHED TO MATCH EXISTING. THE<br>GRIGINAL WOOD MANTEL WILL BE LEFT IN PLACE WITH POSSIBLE<br>CANDLE NICHE TLED IN THE OPENING.             |
|                                       | •                                                                                                                                                                                                                                                                                                                               | •                                                                                                                                                                                                                                                                                    |
| INTERIOR FINISHE                      | S                                                                                                                                                                                                                                                                                                                               |                                                                                                                                                                                                                                                                                      |
| FEATURE                               | DESCRIPTION AND CONDITION                                                                                                                                                                                                                                                                                                       | TREATMENT                                                                                                                                                                                                                                                                            |
| FLOORING - 1ST FLOOR                  | THE EXISTING KITCHEN HAS MODERN LINOLEUM FLOORING INSTALLED<br>OVER ORIGINAL 3/4" THICK FIR FLOORING WHEREAS THE REST OF THE<br>1ST FLOOR HAS 3/4" OAK FLOORING INSTALLED.                                                                                                                                                      | THE LINGLEUM FLOORING WILL BE REMOVED AND REPLACED BY 3/4" OAK FLOORING AT THE KITCHEN AND STAIR TO BASEMENT. THE NEW POWDER ROOM WILL HAVE PORCELAIN TILE INSTALLED.                                                                                                                |
| FLOORING - 2ND FLOOR                  | THE EXISTING BEDROOM 4 HAS CARPET FLOORING LIKELY OVER<br>ORIGINAL 1x6 FIR FLOORING (THIS IS WHAT IS INSTALLED IN THE OTHER<br>BEDROOMS AND IS IN GOOD CONDITION). THE EXISTING BATH 1 HAS<br>MODERN FLOORING LIKELY OVER ORIGINAL 1x6 FIR FLOORING.                                                                            | 1x6 FIR FLOORING WILL BE INSTALLED AT THE BEDROOM ADDITION<br>TO MATCH THE EXISTING FLOORING AND THE ENTIRE BEDROOM 4<br>FLOORING WILL BE REFINISHED. BATH 1 AND THE NEW BATH 2 WILL<br>BOTH HAVE PORCELAIN TILE FLOORING INSTALLED.                                                 |
| PLASTER WALLS                         | WALLPAPER COVERS THE ORIGINAL PLASTER WALLS AT ENTRY FOYER, STAIR, THE LIVING ROOM, DINING ROOM, KITCHEN, BREAKFAST, UPSTAIRS HALL, AND BEDROOM 3: IN ALL THESE ROOMS                                                                                                                                                           | THE DESIGN PROPOSES TO LEAVE THE EXISTING WALLPAPER AND<br>PLASTER FINISH INTACT. GREAT CARE WILL BE TAKEN WHEN<br>LEVELING THE HOUSE TO INSTALL THE BASEMENT FOUNDATIONS. IF                                                                                                        |

MAIN RESIDENCE PRESERVATION PLAN

| FEATURE                       | DESCRIPTION AND CONDITION                                                                                                                                                                                                                                                                                                                                                                                                                                                                                                                                                                                                                                                                                                                                                                                                                                                                                                                                                                                                                                                                                                                                                                                                                                                                                                                                                                                                                                                                                                                                                                                                                                                                                                                                                                                                                                                                                                                                                                                                                                                                                                      | TREATMENT                                                                                                                                                                                                                                                                                                                                                                                                                                                                                                                                                                                                                                                                                                                                                                                                                                                                                                                                                                                                                                                                                                                                                                                                                                                                                                                                                                                                                                                                                                                                                                                                                                                                                                                                                                                                                                                                                                                                                                                                                                                                                                                      |
|-------------------------------|--------------------------------------------------------------------------------------------------------------------------------------------------------------------------------------------------------------------------------------------------------------------------------------------------------------------------------------------------------------------------------------------------------------------------------------------------------------------------------------------------------------------------------------------------------------------------------------------------------------------------------------------------------------------------------------------------------------------------------------------------------------------------------------------------------------------------------------------------------------------------------------------------------------------------------------------------------------------------------------------------------------------------------------------------------------------------------------------------------------------------------------------------------------------------------------------------------------------------------------------------------------------------------------------------------------------------------------------------------------------------------------------------------------------------------------------------------------------------------------------------------------------------------------------------------------------------------------------------------------------------------------------------------------------------------------------------------------------------------------------------------------------------------------------------------------------------------------------------------------------------------------------------------------------------------------------------------------------------------------------------------------------------------------------------------------------------------------------------------------------------------|--------------------------------------------------------------------------------------------------------------------------------------------------------------------------------------------------------------------------------------------------------------------------------------------------------------------------------------------------------------------------------------------------------------------------------------------------------------------------------------------------------------------------------------------------------------------------------------------------------------------------------------------------------------------------------------------------------------------------------------------------------------------------------------------------------------------------------------------------------------------------------------------------------------------------------------------------------------------------------------------------------------------------------------------------------------------------------------------------------------------------------------------------------------------------------------------------------------------------------------------------------------------------------------------------------------------------------------------------------------------------------------------------------------------------------------------------------------------------------------------------------------------------------------------------------------------------------------------------------------------------------------------------------------------------------------------------------------------------------------------------------------------------------------------------------------------------------------------------------------------------------------------------------------------------------------------------------------------------------------------------------------------------------------------------------------------------------------------------------------------------------|
| ROOF                          | THE EAST SIDE DORMER THAT HOUSES BEDROOM 4 HAS A DUTCH GABLE ROOF FORM AND IS IN GOOD CONDITION.                                                                                                                                                                                                                                                                                                                                                                                                                                                                                                                                                                                                                                                                                                                                                                                                                                                                                                                                                                                                                                                                                                                                                                                                                                                                                                                                                                                                                                                                                                                                                                                                                                                                                                                                                                                                                                                                                                                                                                                                                               | THE EXISTING RESIDENCE DOES NOT HAVE A TRUE MASTER SUITE WITH MASTER BATHROOM WHICH IS A TOP PRIORITY FOR THE HOMEOWINERS TO ADAPT THE HOME TO SUIT THEIR NEEDS. THE PROPOSED DESIGN EXPANDES BEFOROM A WITH THE SAME DUTCH GABLE ROOF FORM WITH A SLIGHTLY LONGER RIDGE LINE.                                                                                                                                                                                                                                                                                                                                                                                                                                                                                                                                                                                                                                                                                                                                                                                                                                                                                                                                                                                                                                                                                                                                                                                                                                                                                                                                                                                                                                                                                                                                                                                                                                                                                                                                                                                                                                                 |
| FLOOR PLAN                    | THE RESIDENCE WAS BULK TALK A STORY WITH THE PRIET TOOP MODISON. FOR WINDERS OF TOWNING PROOF WITHOUT MODISON FOR WITHOUT STORY OF THE PRIESE  | INTERIOR. THE DEBIND PROPOSES TO RETAIN THE DISTING OF STORESTORE THE STATE AND ADDRESS TO SERVED THE STORESTORE THE STATE AND ADDRESS TO SERVED ADDRESS TO SERVED AND ADDRESS TO SERVED AND ADDRESS TO SERVED AND ADDRESS TO SERVED ADDRESS TO SERVED ADDRESS TO SERVED ADDRESS TO SERVED AND ADDRESS TO SERVED ADDRESS TO SERVED ADDRESS TO SERVED ADDRESS TO SERVED AND ADDRESS TO SERVED ADDRESS TO SE |
| STRUCTURAL SYSTEM,<br>FRAMING | THE CONVENTIONAL WOOD FRAMING IS MOSTLY IN GOOD CONDITION, BUT NOT SEISMOCALLY SECURE TO THE RECOVER OF THE REPORT OF THE PRAMING IS NOT A CHARACTER SHORN OF TAXES. EXCEPT HOW IT IS EXPRESSED IN THE MASSING AND FORM OF THE PLAN.                                                                                                                                                                                                                                                                                                                                                                                                                                                                                                                                                                                                                                                                                                                                                                                                                                                                                                                                                                                                                                                                                                                                                                                                                                                                                                                                                                                                                                                                                                                                                                                                                                                                                                                                                                                                                                                                                           | THE NEW CONCRETE FOUNDATIONS WILL MECHANICALLY CONNECT (ANCHOR BOLTS) TO THE EXISTING WOOD STRUCTURE AND HELP PRESERVE THE STRUCTUR. ANY ROTTEN OWN OF DETERDANCED ONLY THE WOOD FAMILED ONLY WILL BETWEEN FOUNDATION AND STEF LOOP FAMILE WILL BE CAREFULLY REPLACED WITH SIMILAR MATERIAL.                                                                                                                                                                                                                                                                                                                                                                                                                                                                                                                                                                                                                                                                                                                                                                                                                                                                                                                                                                                                                                                                                                                                                                                                                                                                                                                                                                                                                                                                                                                                                                                                                                                                                                                                                                                                                                   |
| FOUNDATIONS                   | THE EXISTING PREMIETE BRICK FOUNDATIONS ARE HEAVILY DETERMINATED WITH MUCH CHARGEN, OF THE NINES BRICK COURSING, A MORE MODERN CONCRET RETAINING WALL WAS COURSING, A MORE MODERN CONCRET RETAINING WALL WAS CONCRETE TO THE CONTRACT OF THE PROPERTY OF THE CONTRACT OF THE CONTRACT OF THE CONTRACT OF THE CONTRACT OF THE SECON YER SECONAL TO MEET THE DESTROY OF THE SECONAL TO MEET THE SECONAL THE CONTRACT OF THE SECONAL THE SECO | THE CESSION PROPOSES TO REMOVE THE EXESTING PREMIETER POLINATION SHITTER! AND REPLACE THOSE FOUNDATIONS HITTER! AND REPLACE THOSE FOUNDATIONS HITTER! AND REPLACE THOSE FOUNDATIONS TO SUPPORT AND ADDRESS OF THE PROPOSED OF THE PROPOSED AND ADDRESS OF THE PROPOSED ADDRESS |
| FRONT PORCH                   | THE 1x4 DOUGLAS FIR PORCH DECKING MATERIAL IS IN GOOD TO POOR CONDITION WITH SOME AREAS HEAVILY DETERIORATED WITH ROT.                                                                                                                                                                                                                                                                                                                                                                                                                                                                                                                                                                                                                                                                                                                                                                                                                                                                                                                                                                                                                                                                                                                                                                                                                                                                                                                                                                                                                                                                                                                                                                                                                                                                                                                                                                                                                                                                                                                                                                                                         | ANY ROTTEN BOARDS WILL BE REPLACED WITH SIMILAR BOARDS THAT ARE MILLED TO MATCH EXISTING.                                                                                                                                                                                                                                                                                                                                                                                                                                                                                                                                                                                                                                                                                                                                                                                                                                                                                                                                                                                                                                                                                                                                                                                                                                                                                                                                                                                                                                                                                                                                                                                                                                                                                                                                                                                                                                                                                                                                                                                                                                      |