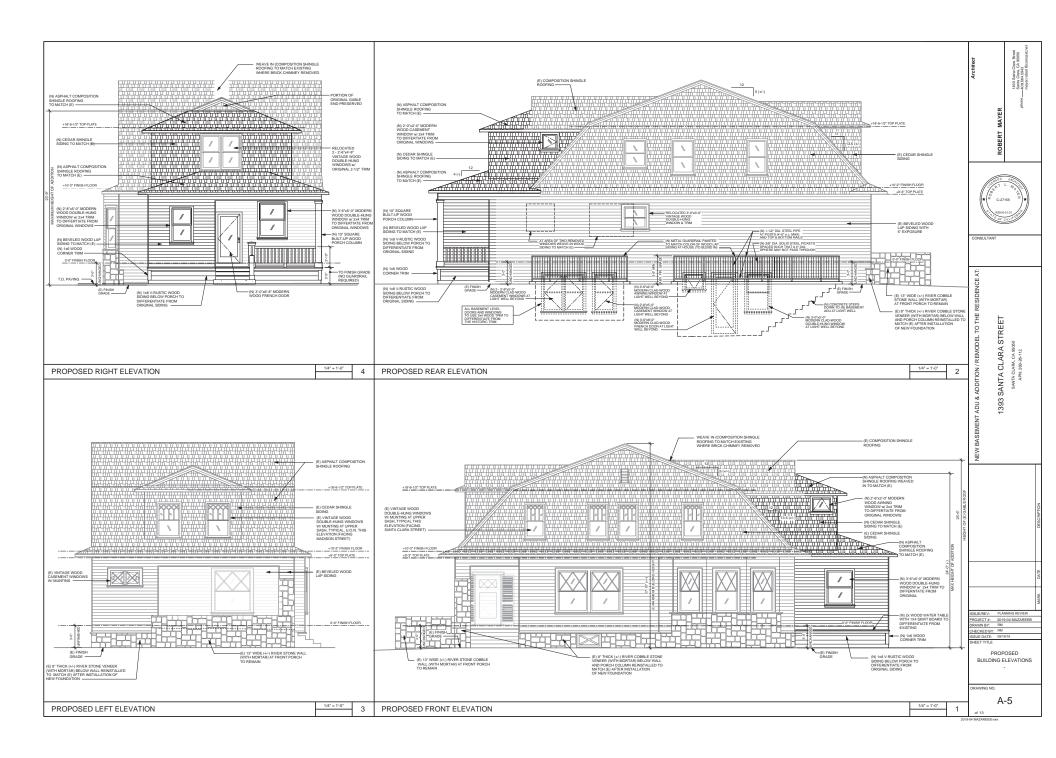

| EXTERIOR MATER                        | IALS                                                                                                                                                                                                                                                                                                                            |                                                                                                                                                                                                                                                                                      |
|---------------------------------------|---------------------------------------------------------------------------------------------------------------------------------------------------------------------------------------------------------------------------------------------------------------------------------------------------------------------------------|--------------------------------------------------------------------------------------------------------------------------------------------------------------------------------------------------------------------------------------------------------------------------------------|
| FEATURE                               | DESCRIPTION AND CONDITION                                                                                                                                                                                                                                                                                                       | TREATMENT                                                                                                                                                                                                                                                                            |
| STONE VENEER BELOW<br>1ST FLOOR WALLS | THE RIVER COBBLE STONE VENEER SET WITH MORTAR AT THE FRONT AND LEFT LEVATIONS ARE A CHARACTER-DEFINING FEATURE IN GOOD CONDITION. HOWEVER, THE BRICK FOUNDATION WALL THAT HELPS SUPPORT THIS STONE IS BADLY DETERIORATED AND MUST BE REPLACED TO PRESERVE THE STRUCTURE AS NOTED IN THE 10-YEAR PLAN OF THE MILES ACT CONTRACT. | THE STONE YENGER WILL BE CAREFULLY REMOVED AND STORED MA SAFE LOCATION AND THEN BE REINSTALLED TO MATCH EXISTING AFTER THE NEW FOUNDATIONS ARE INSTALLED WHICH IS THE TOP PRIORITY IN THE 10-YEAR PLANFOR THE MILLS ACT AND KEY TOT HE LONG-TERM PRESERVATION OF THIS INSTORIC HOME. |
| STONE PORCH WALL                      | THE RIVER STONE WALL SET WITH MORTAR AT THE FRONT PORCH IS IN FAIR TO GOOD CONDITION WITH SOME LARGE VERTICAL CRACKS IN THE MORTAR.                                                                                                                                                                                             | THE MORTAR WILL BE PATCHED AFTER THE FOUNDATION WORK IS COMPLETE.                                                                                                                                                                                                                    |
| BRICK CHIMNEY                         | THE BRICK CHINNEY THAT EXTENDS THROUGH THE CENTER OF THE HOUSE AND IS ONLY VISIBLE ABOVE THE ROOF APPEARS TO BE IN GOOD CONDITION BUT IS NOT A CHARACTER-DEFININD FEATURE.                                                                                                                                                      | THE BRICK FIREPLACE AND CHIMMEY ARE PROPOSED TO BE<br>REMOVED DURING THE FOUNDATION REPLACEMENT PROCESS AND<br>THE ROOF SHINGLES WILL BE PATCHED TO MATCH EXISTING. THE<br>GRIGINAL WOOD MANTEL WILL BE LEFT IN PLACE WITH POSSIBLE<br>CANDLE NICHE TLED IN THE OPENING.             |
|                                       | •                                                                                                                                                                                                                                                                                                                               | •                                                                                                                                                                                                                                                                                    |
| INTERIOR FINISHE                      | S                                                                                                                                                                                                                                                                                                                               |                                                                                                                                                                                                                                                                                      |
| FEATURE                               | DESCRIPTION AND CONDITION                                                                                                                                                                                                                                                                                                       | TREATMENT                                                                                                                                                                                                                                                                            |
| FLOORING - 1ST FLOOR                  | THE EXISTING KITCHEN HAS MODERN LINOLEUM FLOORING INSTALLED<br>OVER ORIGINAL 3/4" THICK FIR FLOORING WHEREAS THE REST OF THE<br>1ST FLOOR HAS 3/4" OAK FLOORING INSTALLED.                                                                                                                                                      | THE LINGLEUM FLOORING WILL BE REMOVED AND REPLACED BY 3/4" OAK FLOORING AT THE KITCHEN AND STAIR TO BASEMENT. THE NEW POWDER ROOM WILL HAVE PORCELAIN TILE INSTALLED.                                                                                                                |
| FLOORING - 2ND FLOOR                  | THE EXISTING BEDROOM 4 HAS CARPET FLOORING LIKELY OVER<br>ORIGINAL 1x6 FIR FLOORING (THIS IS WHAT IS INSTALLED IN THE OTHER<br>BEDROOMS AND IS IN GOOD CONDITION). THE EXISTING BATH 1 HAS<br>MODERN FLOORING LIKELY OVER ORIGINAL 1x6 FIR FLOORING.                                                                            | 1x6 FIR FLOORING WILL BE INSTALLED AT THE BEDROOM ADDITION<br>TO MATCH THE EXISTING FLOORING AND THE ENTIRE BEDROOM 4<br>FLOORING WILL BE REFINISHED. BATH 1 AND THE NEW BATH 2 WILL<br>BOTH HAVE PORCELAIN TILE FLOORING INSTALLED.                                                 |
| PLASTER WALLS                         | WALLPAPER COVERS THE ORIGINAL PLASTER WALLS AT ENTRY FOYER, STAIR, THE LIVING ROOM, DINING ROOM, KITCHEN, BREAKFAST, UPSTAIRS HALL, AND BEDROOM 3: IN ALL THESE ROOMS                                                                                                                                                           | THE DESIGN PROPOSES TO LEAVE THE EXISTING WALLPAPER AND<br>PLASTER FINISH INTACT. GREAT CARE WILL BE TAKEN WHEN<br>LEVELING THE HOUSE TO INSTALL THE BASEMENT FOUNDATIONS. IF                                                                                                        |

MAIN RESIDENCE PRESERVATION PLAN

| FEATURE                       | DESCRIPTION AND CONDITION                                                                                                                                                                                                                                                                                                                                                                                                                                                                                                                                                                                                                                                                                                                                                                                                                                                                                                                                                                                                                                                                                                                                                                                                                                                                                                                                                                                                                                                                                                                                                                                                                                                                                                                                                                                                                                                                                                                                                                                                                                                                                                      | TREATMENT                                                                                                                                                                                                                                                                                                                                                                                                                                                                                                                                                                                                                                                                                                                                                                                                                                                                                                                                                                                                                                                                                                                                                                                                                                                                                                                                                                                                                                                                                                                                                                                                                                                                                                                                                                                                                                                                                                                                                                                                                                                                                                                      |
|-------------------------------|--------------------------------------------------------------------------------------------------------------------------------------------------------------------------------------------------------------------------------------------------------------------------------------------------------------------------------------------------------------------------------------------------------------------------------------------------------------------------------------------------------------------------------------------------------------------------------------------------------------------------------------------------------------------------------------------------------------------------------------------------------------------------------------------------------------------------------------------------------------------------------------------------------------------------------------------------------------------------------------------------------------------------------------------------------------------------------------------------------------------------------------------------------------------------------------------------------------------------------------------------------------------------------------------------------------------------------------------------------------------------------------------------------------------------------------------------------------------------------------------------------------------------------------------------------------------------------------------------------------------------------------------------------------------------------------------------------------------------------------------------------------------------------------------------------------------------------------------------------------------------------------------------------------------------------------------------------------------------------------------------------------------------------------------------------------------------------------------------------------------------------|--------------------------------------------------------------------------------------------------------------------------------------------------------------------------------------------------------------------------------------------------------------------------------------------------------------------------------------------------------------------------------------------------------------------------------------------------------------------------------------------------------------------------------------------------------------------------------------------------------------------------------------------------------------------------------------------------------------------------------------------------------------------------------------------------------------------------------------------------------------------------------------------------------------------------------------------------------------------------------------------------------------------------------------------------------------------------------------------------------------------------------------------------------------------------------------------------------------------------------------------------------------------------------------------------------------------------------------------------------------------------------------------------------------------------------------------------------------------------------------------------------------------------------------------------------------------------------------------------------------------------------------------------------------------------------------------------------------------------------------------------------------------------------------------------------------------------------------------------------------------------------------------------------------------------------------------------------------------------------------------------------------------------------------------------------------------------------------------------------------------------------|
| ROOF                          | THE EAST SIDE DORMER THAT HOUSES BEDROOM 4 HAS A DUTCH GABLE ROOF FORM AND IS IN GOOD CONDITION.                                                                                                                                                                                                                                                                                                                                                                                                                                                                                                                                                                                                                                                                                                                                                                                                                                                                                                                                                                                                                                                                                                                                                                                                                                                                                                                                                                                                                                                                                                                                                                                                                                                                                                                                                                                                                                                                                                                                                                                                                               | THE EXISTING RESIDENCE DOES NOT HAVE A TRUE MASTER SUITE WITH MASTER BATHROOM WHICH IS A TOP PRIORITY FOR THE HOMEOWINERS TO ADAPT THE HOME TO SUIT THEIR NEEDS. THE PROPOSED DESIGN EXPANDES BEFOROM A WITH THE SAME DUTCH GABLE ROOF FORM WITH A SLIGHTLY LONGER RIDGE LINE.                                                                                                                                                                                                                                                                                                                                                                                                                                                                                                                                                                                                                                                                                                                                                                                                                                                                                                                                                                                                                                                                                                                                                                                                                                                                                                                                                                                                                                                                                                                                                                                                                                                                                                                                                                                                                                                 |
| FLOOR PLAN                    | THE RESIDENCE WAS BULK TALK A STORY WITH THE PRIET TOOP MODISON. FOR WINDERS OF TOWNING PROOF WITHOUT MODISON FOR WITHOUT STORY OF THE PRIESE  | INTERIOR. THE DEBIND PROPOSES TO RETAIN THE DISTING OF STORESTORE THE STATE AND ADDRESS TO SERVED THE STORESTORE THE STATE AND ADDRESS TO SERVED ADDRESS TO SERVED AND ADDRESS TO SERVED AND ADDRESS TO SERVED AND ADDRESS TO SERVED ADDRESS TO SERVED ADDRESS TO SERVED ADDRESS TO SERVED AND ADDRESS TO SERVED ADDRESS TO SERVED ADDRESS TO SERVED ADDRESS TO SERVED AND ADDRESS TO SERVED ADDRESS TO SE |
| STRUCTURAL SYSTEM,<br>FRAMING | THE CONVENTIONAL WOOD FRAMING IS MOSTLY IN GOOD CONDITION, BUT NOT SEISMOCALLY SECURE TO THE RECOVER OF THE REPORT OF THE PRAMING IS NOT A CHARACTER SHORN OF TAXES. EXCEPT HOW IT IS EXPRESSED IN THE MASSING AND FORM OF THE PLAN.                                                                                                                                                                                                                                                                                                                                                                                                                                                                                                                                                                                                                                                                                                                                                                                                                                                                                                                                                                                                                                                                                                                                                                                                                                                                                                                                                                                                                                                                                                                                                                                                                                                                                                                                                                                                                                                                                           | THE NEW CONCRETE FOUNDATIONS WILL MECHANICALLY CONNECT (ANCHOR BOLTS) TO THE EXISTING WOOD STRUCTURE AND HELP PRESERVE THE STRUCTUR. ANY ROTTEN OWN OF DETERDANCED ONLY THE WOOD FAMILED ONLY WILL BETWEEN FOUNDATION AND STEF LOOP FAMILE WILL BE CAREFULLY REPLACED WITH SIMILAR MATERIAL.                                                                                                                                                                                                                                                                                                                                                                                                                                                                                                                                                                                                                                                                                                                                                                                                                                                                                                                                                                                                                                                                                                                                                                                                                                                                                                                                                                                                                                                                                                                                                                                                                                                                                                                                                                                                                                   |
| FOUNDATIONS                   | THE EXISTING PREMIETE BRICK FOUNDATIONS ARE HEAVILY DETERMINATED WITH MUCH CHARGEN, OF THE NINES BRICK COURSING, A MORE MODERN CONCRET RETAINING WALL WAS COURSING, A MORE MODERN CONCRET RETAINING WALL WAS CONCRETE TO THE CONTRACT OF THE PROPERTY OF THE CONTRACT OF THE CONTRACT OF THE CONTRACT OF THE CONTRACT OF THE SECON YER SECONAL TO MEET THE DESTROY OF THE SECONAL TO MEET THE SECONAL THE CONTRACT OF THE SECONAL THE SECO | THE CESSION PROPOSES TO REMOVE THE EXESTING PREMIETER POLINATION SHITTER! AND REPLACE THOSE FOUNDATIONS HITTER! AND REPLACE THOSE FOUNDATIONS HITTER! AND REPLACE THOSE FOUNDATIONS TO SUPPORT AND ADDRESS OF THE PROPOSED OF THE PROPOSED AND ADDRESS OF THE PROPOSED ADDRESS |
| FRONT PORCH                   | THE 1x4 DOUGLAS FIR PORCH DECKING MATERIAL IS IN GOOD TO POOR CONDITION WITH SOME AREAS HEAVILY DETERIORATED WITH ROT.                                                                                                                                                                                                                                                                                                                                                                                                                                                                                                                                                                                                                                                                                                                                                                                                                                                                                                                                                                                                                                                                                                                                                                                                                                                                                                                                                                                                                                                                                                                                                                                                                                                                                                                                                                                                                                                                                                                                                                                                         | ANY ROTTEN BOARDS WILL BE REPLACED WITH SIMILAR BOARDS THAT ARE MILLED TO MATCH EXISTING.                                                                                                                                                                                                                                                                                                                                                                                                                                                                                                                                                                                                                                                                                                                                                                                                                                                                                                                                                                                                                                                                                                                                                                                                                                                                                                                                                                                                                                                                                                                                                                                                                                                                                                                                                                                                                                                                                                                                                                                                                                      |