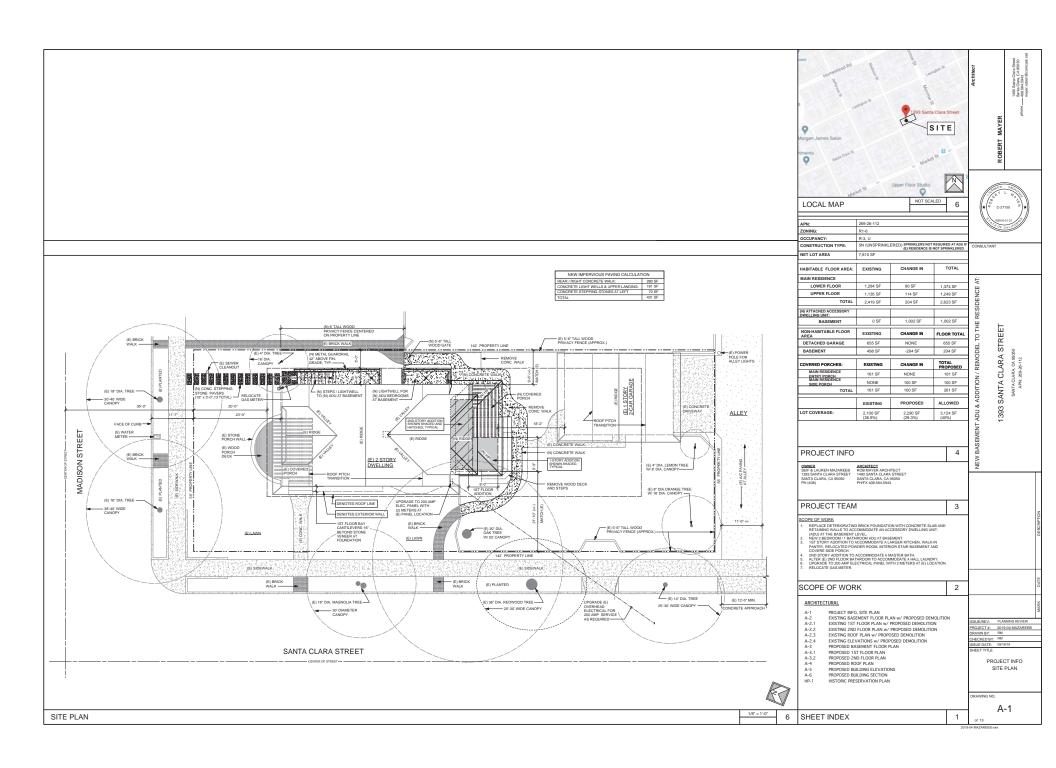

| EXTERIOR MATER                        | IALS                                                                                                                                                                                                                                                                                                                            |                                                                                                                                                                                                                                                                                      |
|---------------------------------------|---------------------------------------------------------------------------------------------------------------------------------------------------------------------------------------------------------------------------------------------------------------------------------------------------------------------------------|--------------------------------------------------------------------------------------------------------------------------------------------------------------------------------------------------------------------------------------------------------------------------------------|
| FEATURE                               | DESCRIPTION AND CONDITION                                                                                                                                                                                                                                                                                                       | TREATMENT                                                                                                                                                                                                                                                                            |
| STONE VENEER BELOW<br>1ST FLOOR WALLS | THE RIVER COBBLE STONE VENEER SET WITH MORTAR AT THE FRONT AND LEFT LEVATIONS ARE A CHARACTER-DEFINING FEATURE IN GOOD CONDITION. HOWEVER, THE BRICK FOUNDATION WALL THAT HELPS SUPPORT THIS STONE IS BADLY DETERIORATED AND MUST BE REPLACED TO PRESERVE THE STRUCTURE AS NOTED IN THE 10-YEAR PLAN OF THE MILES ACT CONTRACT. | THE STONE YENGER WILL BE CAREFULLY REMOVED AND STORED MA SAFE LOCATION AND THEN BE REINSTALLED TO MATCH EXISTING AFTER THE NEW FOUNDATIONS ARE INSTALLED WHICH IS THE TOP PRIORITY IN THE 10-YEAR PLANFOR THE MILLS ACT AND KEY TOT HE LONG-TERM PRESERVATION OF THIS INSTORIC HOME. |
| STONE PORCH WALL                      | THE RIVER STONE WALL SET WITH MORTAR AT THE FRONT PORCH IS IN FAIR TO GOOD CONDITION WITH SOME LARGE VERTICAL CRACKS IN THE MORTAR.                                                                                                                                                                                             | THE MORTAR WILL BE PATCHED AFTER THE FOUNDATION WORK IS COMPLETE.                                                                                                                                                                                                                    |
| BRICK CHIMNEY                         | THE BRICK CHINNEY THAT EXTENDS THROUGH THE CENTER OF THE HOUSE AND IS ONLY VISIBLE ABOVE THE ROOF APPEARS TO BE IN GOOD CONDITION BUT IS NOT A CHARACTER-DEFININD FEATURE.                                                                                                                                                      | THE BRICK FIREPLACE AND CHIMMEY ARE PROPOSED TO BE<br>REMOVED DURING THE FOUNDATION REPLACEMENT PROCESS AND<br>THE ROOF SHINGLES WILL BE PATCHED TO MATCH EXISTING. THE<br>GRIGINAL WOOD MANTEL WILL BE LEFT IN PLACE WITH POSSIBLE<br>CANDLE NICHE TLED IN THE OPENING.             |
|                                       | •                                                                                                                                                                                                                                                                                                                               | •                                                                                                                                                                                                                                                                                    |
| INTERIOR FINISHE                      | S                                                                                                                                                                                                                                                                                                                               |                                                                                                                                                                                                                                                                                      |
| FEATURE                               | DESCRIPTION AND CONDITION                                                                                                                                                                                                                                                                                                       | TREATMENT                                                                                                                                                                                                                                                                            |
| FLOORING - 1ST FLOOR                  | THE EXISTING KITCHEN HAS MODERN LINOLEUM FLOORING INSTALLED<br>OVER ORIGINAL 3/4" THICK FIR FLOORING WHEREAS THE REST OF THE<br>1ST FLOOR HAS 3/4" OAK FLOORING INSTALLED.                                                                                                                                                      | THE LINGLEUM FLOORING WILL BE REMOVED AND REPLACED BY 3/4" OAK FLOORING AT THE KITCHEN AND STAIR TO BASEMENT. THE NEW POWDER ROOM WILL HAVE PORCELAIN TILE INSTALLED.                                                                                                                |
| FLOORING - 2ND FLOOR                  | THE EXISTING BEDROOM 4 HAS CARPET FLOORING LIKELY OVER<br>ORIGINAL 1x6 FIR FLOORING (THIS IS WHAT IS INSTALLED IN THE OTHER<br>BEDROOMS AND IS IN GOOD CONDITION). THE EXISTING BATH 1 HAS<br>MODERN FLOORING LIKELY OVER ORIGINAL 1x6 FIR FLOORING.                                                                            | 1x6 FIR FLOORING WILL BE INSTALLED AT THE BEDROOM ADDITION<br>TO MATCH THE EXISTING FLOORING AND THE ENTIRE BEDROOM 4<br>FLOORING WILL BE REFINISHED. BATH 1 AND THE NEW BATH 2 WILL<br>BOTH HAVE PORCELAIN TILE FLOORING INSTALLED.                                                 |
| PLASTER WALLS                         | WALLPAPER COVERS THE ORIGINAL PLASTER WALLS AT ENTRY FOYER, STAIR, THE LIVING ROOM, DINING ROOM, KITCHEN, BREAKFAST, UPSTAIRS HALL, AND BEDROOM 3: IN ALL THESE ROOMS                                                                                                                                                           | THE DESIGN PROPOSES TO LEAVE THE EXISTING WALLPAPER AND<br>PLASTER FINISH INTACT. GREAT CARE WILL BE TAKEN WHEN<br>LEVELING THE HOUSE TO INSTALL THE BASEMENT FOUNDATIONS. IF                                                                                                        |

| FLOORING - 1ST FLOOR | THE EXISTING KITCHEN HAS MODERN LINCLEUM FLOORING INSTALLED<br>OVER ORIGINAL 34" THICK FIR FLOORING WHEREAS THE REST OF THE<br>1ST FLOOR HAS 34" OAK FLOORING INSTALLED.                                                                                                                                                                                                                                                                                                                                                                                                                                                                                                                                                                                                                                                                                                                                                                                                                                                                                                                                                                                                                                                                                                                                                                                                                                                                                                                                                                                                                                                                                                                                                                                                                                                                                                                                                                                                                                                                                                                                                       | THE LINOLEUM FLOORING WILL BE REMOVED AND REPLACED BY<br>3/4" OAK FLOORING AT THE KITCHEN AND STAIR TO BASEMENT. THE<br>NEW POWDER ROOM WILL HAVE PORCELAIN TILE INSTALLED.                                                                                                                                                                         |
|----------------------|--------------------------------------------------------------------------------------------------------------------------------------------------------------------------------------------------------------------------------------------------------------------------------------------------------------------------------------------------------------------------------------------------------------------------------------------------------------------------------------------------------------------------------------------------------------------------------------------------------------------------------------------------------------------------------------------------------------------------------------------------------------------------------------------------------------------------------------------------------------------------------------------------------------------------------------------------------------------------------------------------------------------------------------------------------------------------------------------------------------------------------------------------------------------------------------------------------------------------------------------------------------------------------------------------------------------------------------------------------------------------------------------------------------------------------------------------------------------------------------------------------------------------------------------------------------------------------------------------------------------------------------------------------------------------------------------------------------------------------------------------------------------------------------------------------------------------------------------------------------------------------------------------------------------------------------------------------------------------------------------------------------------------------------------------------------------------------------------------------------------------------|-----------------------------------------------------------------------------------------------------------------------------------------------------------------------------------------------------------------------------------------------------------------------------------------------------------------------------------------------------|
| FLOORING - 2ND FLOOR | THE EXISTING BEDROOM 4 HAS CARPET FLOORING LIKELY OVER<br>ORIGINAL 1:6 FIR FLOORING (THIS IS WHAT IS INSTALLED IN THE OTHER<br>BEDROOMS AND IS IN GOOD CONDITION). THE EXISTING BATH 1 HAS<br>MODERN FLOORING LIKELY OVER ORIGINAL 1:6 FIR FLOORING.                                                                                                                                                                                                                                                                                                                                                                                                                                                                                                                                                                                                                                                                                                                                                                                                                                                                                                                                                                                                                                                                                                                                                                                                                                                                                                                                                                                                                                                                                                                                                                                                                                                                                                                                                                                                                                                                           | 136 FIR FLOORING WILL BE INSTALLED AT THE BEDROOM ADDITION<br>TO MATCH THE EXISTING FLOORING AND THE ENTIRE BEDROOM 4<br>FLOORING WILL BE REFINISHED. BATH 1 AND THE NEW BATH 2 WILL<br>BOTH HAVE PORCELAIN TILE FLOORING INSTALLED.                                                                                                                |
| PLASTER WALLS        | MILLARER COVERS THE GROWN, PLASTER WALL AT STITY PAYER STRIKE, THE WALL AT STITY PAYER STRIKE, THE WALL ON A STITY AS THE PAYER STRIKE THE WALL OF THE | THE DESIGN PROPOSES TO LEAVE THE EXISTING WALLPHER AND ACTURET PARENT AND CORP. CARE CARE CARE CARE CARE CARE CARE CARE                                                                                                                                                                                                                             |
|                      | BEDROOM 4 HAS MODERN WOOD PANELING INSTALLED ON THE WALLS AND THEREFORE IT IS UNCLEAR AS TO THE CONDITION OF THE WALL PLASTER.                                                                                                                                                                                                                                                                                                                                                                                                                                                                                                                                                                                                                                                                                                                                                                                                                                                                                                                                                                                                                                                                                                                                                                                                                                                                                                                                                                                                                                                                                                                                                                                                                                                                                                                                                                                                                                                                                                                                                                                                 | AT EXISTING BEDROOM 4 THE REMOVAL OF THE WOOD WALL PANELIN WILL LIKELY DAMAGE THE FEW WALLS THAT ARE TO REMAIN. THEREFORE IT IS PROPOSED TO REMOVE ALL THE PLASTER WALL MATERIAL IN BEDROOM 4 AND REPLACE WITH SHEETROCK.                                                                                                                           |
|                      | BATH 1 HAS HALF-HEIGHT WOOD WAINSCOT ON THE WEST AND NORTH WALLS WALLPAPER ON THE REMAINING WALLS.                                                                                                                                                                                                                                                                                                                                                                                                                                                                                                                                                                                                                                                                                                                                                                                                                                                                                                                                                                                                                                                                                                                                                                                                                                                                                                                                                                                                                                                                                                                                                                                                                                                                                                                                                                                                                                                                                                                                                                                                                             | THE PROPOSED BATH 1 LAYOUT REQUIRES RE-ROUTING OF NEW PLUMBING AND ELECTRICAL AND THEREFORE IT IS PROPOSED TO REMOVE ALL THE EXISTING PLASTER IN THIS ROOM AND REPLACE WITH SHEETROCK ALONG WITH THE ORIGINAL WOOD WANNECOTING.                                                                                                                     |
| PLASTER CEILINGS     | MOST OF THE PLASTER CELLINGS APPEAR TO BE IN GOOD CONDITION EXCEPT FOR AT THE KITCHEN AND BEDROOM 4.                                                                                                                                                                                                                                                                                                                                                                                                                                                                                                                                                                                                                                                                                                                                                                                                                                                                                                                                                                                                                                                                                                                                                                                                                                                                                                                                                                                                                                                                                                                                                                                                                                                                                                                                                                                                                                                                                                                                                                                                                           | THE DESIGN PROPOSES TO LEAVE THE EXISTING CRILING PLASTER FINISH INTRACT, GREAT CARE WILL BET ARKEN WHEN LEVELING THE HOUSE TO INSTALL THE BASEMENT FOUNDATIONS. IF SOME OF THE EXISTIND PLASTER IS DAMAGED DURING THE HOUSE LEVELING PROCESS THEN THE CITY OF SANTA CLARA PLANNING DEPARTMENT WILL BE MOTHED PRIOR TO REMOVAL TO GREGOLS A REMEDY. |
|                      | THE KITCHEN HAS S.A. FALSE CEILING BUILT BELOW THE ORIGINAL PLASTER CELING THAT HAS MANY CRACKS AND IS IS POOR CONDITION. BEDROOM CELING HAS MODERN CELING TILES GLUED TO THE PLASTER CEILING.                                                                                                                                                                                                                                                                                                                                                                                                                                                                                                                                                                                                                                                                                                                                                                                                                                                                                                                                                                                                                                                                                                                                                                                                                                                                                                                                                                                                                                                                                                                                                                                                                                                                                                                                                                                                                                                                                                                                 | THE FALSE CEILING AT THE KITCHEN WILL BE REMOVED ALONG WITH<br>THE ORIGINAL PLASTER CEILING AND REPLACED WITH NEW SHEETING<br>NOTE THAT THIS WILL HELP FACILITATE THE REPOUTING OF BATH!<br>PLUMBING ABOVE LLAYOUT CHANGE, AND NEW LAUNDRY NICHE WHIC<br>ARE DIRECTLY ABOVE THE KITCHEN.                                                            |
|                      | BEDROOM 4 HAS MODERN CEILING TILES GLUED OVER THE PLASTER<br>SO THE CONDITION OF THE EXISTING PLASTER IS UNKNOWN BUT<br>LIKELY IN POOR CONDITION DUE TO IT BEING COVERED.                                                                                                                                                                                                                                                                                                                                                                                                                                                                                                                                                                                                                                                                                                                                                                                                                                                                                                                                                                                                                                                                                                                                                                                                                                                                                                                                                                                                                                                                                                                                                                                                                                                                                                                                                                                                                                                                                                                                                      | THE MODERBN CEILING TILES AND ORIGINAL PLASTER CEILING WILL I REMOVED AND REPLACED BY SHEETROCK TO CREATE A CONSISTENT WITH THE PROPOSED SHEETROCK ON THE WALLS.                                                                                                                                                                                    |
|                      | BATH 1 PLASTER CEILING APPEARS TO BE IN GOOD CONDITION.                                                                                                                                                                                                                                                                                                                                                                                                                                                                                                                                                                                                                                                                                                                                                                                                                                                                                                                                                                                                                                                                                                                                                                                                                                                                                                                                                                                                                                                                                                                                                                                                                                                                                                                                                                                                                                                                                                                                                                                                                                                                        | THE PLASTER CEILING IS TO BE REMOVED DUE TO THE LAYOUT CHAN                                                                                                                                                                                                                                                                                         |

MAIN RESIDENCE PRESERVATION PLAN

| FEATURE                       | DESCRIPTION AND CONDITION                                                                                                                                                                                                                                                                                                                                                                                                                                                                                                                                                                                                                                                                                                                                                                                                                                                                                                                                                                                                                                                                                                                                                                                                                                                                                                                                                                                                                                                                                                                                                                                                                                                                                                                                                                                                                                                                                                                                                                                                                                                                                                      | TREATMENT                                                                                                                                                                                                                                                                                                                                                                                                                                                                                                                                                                                                                                                                                                                                                                                                                                                                                                                                                                                                                                                                                                                                                                                                                                                                                                                                                                                                                                                                                                                                                                                                                                                                                                                                                                                                                                                                                                                                                                                                                                                                                                                      |
|-------------------------------|--------------------------------------------------------------------------------------------------------------------------------------------------------------------------------------------------------------------------------------------------------------------------------------------------------------------------------------------------------------------------------------------------------------------------------------------------------------------------------------------------------------------------------------------------------------------------------------------------------------------------------------------------------------------------------------------------------------------------------------------------------------------------------------------------------------------------------------------------------------------------------------------------------------------------------------------------------------------------------------------------------------------------------------------------------------------------------------------------------------------------------------------------------------------------------------------------------------------------------------------------------------------------------------------------------------------------------------------------------------------------------------------------------------------------------------------------------------------------------------------------------------------------------------------------------------------------------------------------------------------------------------------------------------------------------------------------------------------------------------------------------------------------------------------------------------------------------------------------------------------------------------------------------------------------------------------------------------------------------------------------------------------------------------------------------------------------------------------------------------------------------|--------------------------------------------------------------------------------------------------------------------------------------------------------------------------------------------------------------------------------------------------------------------------------------------------------------------------------------------------------------------------------------------------------------------------------------------------------------------------------------------------------------------------------------------------------------------------------------------------------------------------------------------------------------------------------------------------------------------------------------------------------------------------------------------------------------------------------------------------------------------------------------------------------------------------------------------------------------------------------------------------------------------------------------------------------------------------------------------------------------------------------------------------------------------------------------------------------------------------------------------------------------------------------------------------------------------------------------------------------------------------------------------------------------------------------------------------------------------------------------------------------------------------------------------------------------------------------------------------------------------------------------------------------------------------------------------------------------------------------------------------------------------------------------------------------------------------------------------------------------------------------------------------------------------------------------------------------------------------------------------------------------------------------------------------------------------------------------------------------------------------------|
| ROOF                          | THE EAST SIDE DORMER THAT HOUSES BEDROOM 4 HAS A DUTCH GABLE ROOF FORM AND IS IN GOOD CONDITION.                                                                                                                                                                                                                                                                                                                                                                                                                                                                                                                                                                                                                                                                                                                                                                                                                                                                                                                                                                                                                                                                                                                                                                                                                                                                                                                                                                                                                                                                                                                                                                                                                                                                                                                                                                                                                                                                                                                                                                                                                               | THE EXISTING RESIDENCE DOES NOT HAVE A TRUE MASTER SUITE WITH MASTER BATHROOM WHICH IS A TOP PRIORITY FOR THE HOMEOWINERS TO ADAPT THE HOME TO SUIT THEIR NEEDS. THE PROPOSED DESIGN EXPANDES BEFOROM A WITH THE SAME DUTCH GABLE ROOF FORM WITH A SLIGHTLY LONGER RIDGE LINE.                                                                                                                                                                                                                                                                                                                                                                                                                                                                                                                                                                                                                                                                                                                                                                                                                                                                                                                                                                                                                                                                                                                                                                                                                                                                                                                                                                                                                                                                                                                                                                                                                                                                                                                                                                                                                                                 |
| FLOOR PLAN                    | THE RESIDENCE WAS BULK TALK A STORY WITH THE PRIET TOOP MODISON. FOR WINDERS OF TOWNING PROOF WITHOUT MODISON FOR WITHOUT STORY OF THE PRIESE  | INTERIOR. THE DEBIND PROPOSES TO RETAIN THE DISTING OF STORESTORE THE STATE AND ADDRESS TO SERVED THE STORESTORE THE STATE AND ADDRESS TO SERVED ADDRESS TO SERVED AND ADDRESS TO SERVED AND ADDRESS TO SERVED AND ADDRESS TO SERVED ADDRESS TO SERVED ADDRESS TO SERVED ADDRESS TO SERVED AND ADDRESS TO SERVED ADDRESS TO SERVED ADDRESS TO SERVED ADDRESS TO SERVED AND ADDRESS TO SERVED ADDRESS TO SE |
| STRUCTURAL SYSTEM,<br>FRAMING | THE CONVENTIONAL WOOD FRAMING IS MOSTLY IN GOOD CONDITION, BUT NOT SEISMOCALLY SECURE TO THE RECOVER OF THE REPORT OF THE PRAMING IS NOT A CHARACTER SHORN OF TAXES. EXCEPT HOW IT IS EXPRESSED IN THE MASSING AND FORM OF THE PLAN.                                                                                                                                                                                                                                                                                                                                                                                                                                                                                                                                                                                                                                                                                                                                                                                                                                                                                                                                                                                                                                                                                                                                                                                                                                                                                                                                                                                                                                                                                                                                                                                                                                                                                                                                                                                                                                                                                           | THE NEW CONCRETE FOUNDATIONS WILL MECHANICALLY CONNECT (ANCHOR BOLTS) TO THE EXISTING WOOD STRUCTURE AND HELP PRESERVE THE STRUCTUR. ANY ROTTEN OWN OF DETERDANCED ONLY THE WOOD FAMILED ONLY WILL BETWEEN FOUNDATION AND STEF LOOP FAMILE WILL BE CAREFULLY REPLACED WITH SIMILAR MATERIAL.                                                                                                                                                                                                                                                                                                                                                                                                                                                                                                                                                                                                                                                                                                                                                                                                                                                                                                                                                                                                                                                                                                                                                                                                                                                                                                                                                                                                                                                                                                                                                                                                                                                                                                                                                                                                                                   |
| FOUNDATIONS                   | THE EXISTING PREMIETE BRICK FOUNDATIONS ARE HEAVILY DETERMINATED WITH MUCH CHARGEN, OF THE NINES BRICK COURSING, A MORE MODERN CONCRET RETAINING WALL WAS COURSING, A MORE MODERN CONCRET RETAINING WALL WAS CONCRETE TO THE CONTRACT OF THE PROPERTY OF THE CONTRACT OF THE CONTRACT OF THE CONTRACT OF THE CONTRACT OF THE SECON YER SECONAL TO MEET THE DESTROY OF THE SECONAL TO MEET THE SECONAL THE CONTRACT OF THE SECONAL THE SECO | THE CESSION PROPOSES TO REMOVE THE EXESTING PREMIETER POLINATION SHITTER! AND REPLACE THOSE FOUNDATIONS HITTER! AND REPLACE THOSE FOUNDATIONS HITTER! AND REPLACE THOSE FOUNDATIONS TO SUPPORT AND ADDRESS OF THE PROPOSED OF THE PROPOSED AND ADDRESS OF THE PROPOSED ADDRESS |
| FRONT PORCH                   | THE 1x4 DOUGLAS FIR PORCH DECKING MATERIAL IS IN GOOD TO POOR CONDITION WITH SOME AREAS HEAVILY DETERIORATED WITH ROT.                                                                                                                                                                                                                                                                                                                                                                                                                                                                                                                                                                                                                                                                                                                                                                                                                                                                                                                                                                                                                                                                                                                                                                                                                                                                                                                                                                                                                                                                                                                                                                                                                                                                                                                                                                                                                                                                                                                                                                                                         | ANY ROTTEN BOARDS WILL BE REPLACED WITH SIMILAR BOARDS THAT ARE MILLED TO MATCH EXISTING.                                                                                                                                                                                                                                                                                                                                                                                                                                                                                                                                                                                                                                                                                                                                                                                                                                                                                                                                                                                                                                                                                                                                                                                                                                                                                                                                                                                                                                                                                                                                                                                                                                                                                                                                                                                                                                                                                                                                                                                                                                      |

PHOTO OF DUTCH GABLE AT BEDROOM 4 AND ENCLOSED PORCH

1393 SANTA CLARA STREET

2

PHOTO OF OVER-EXCAVATION NEXT TO BRICK FOUNDATIONS

PHOTO OF ORIGINAL RIVER COBBLE STONE VENEER

HISTORIC PERSERVATION PLAN EXTERIOR PHOTOS

PHOTO OF DETERIORATING INNER COURSE OF BRICK FOUNDATION

HP-1