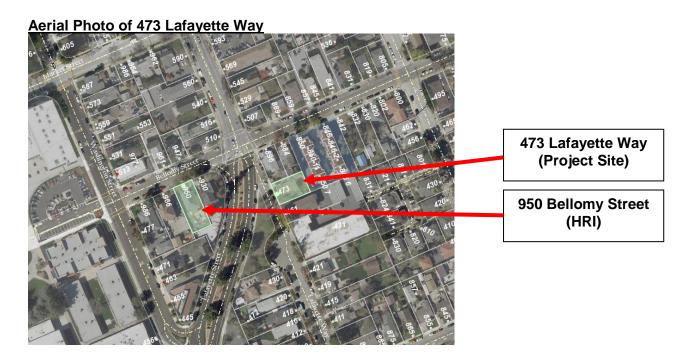

## **Project Data Sheet**

File: PLN2019-14157

Location: 473 Lafayette Way, a 5,185 square foot parcel on the east side of

Lafayette Way; APN: 269-44-034; property is zoned Single-Family

Residential (R1-6L)