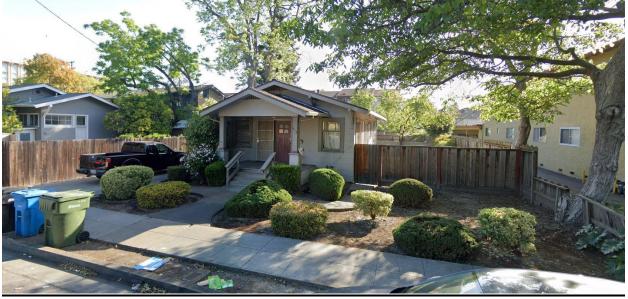

Applicant/Owner: Collin Forgey

Request: Architectural review for a 124 sq. ft first floor addition and 1,118 sq. ft.

basement addition to an existing three-bedroom two-bathroom 993 sq. ft single-family residence with a 207 sq. ft garage, resulting in a five-bedroom three-bathroom 2,235 sq. ft residence with a new 430 sq. ft garage. The House will be moved to the east to provide access to the new garage. The project site is within 200 feet of a historical resource.