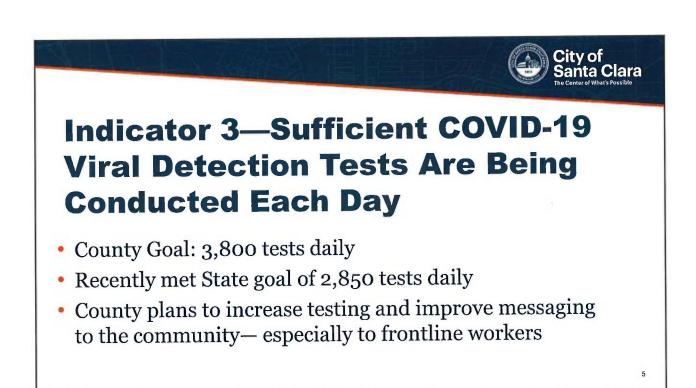

| Small outdoor ceremonies and religious gatherings in groups no larger than 25     All outdoor recreational activities that do not involve physical contact with     social distancing and with up to one other household, including hiking, tennis,     Frisbee and golf     Outdoor swimming pools     Camping     Drive-in theaters and other automobile-based gatherings |                                                                                                                                                                                                                                                                                                                                                                                                              |











- City of Santa Clara municipal agency has not been "Closed"
  - Majority of employees conduct mission essential functions, including redirected work such as food distribution and EOC.
  - Workforce is between 95-100% working (either in field, remotely or in the office)
- City Council and City Manager have <u>No Authority</u> to relax County Public Health Orders

| Department                                      | Workforce Working                                                                               | Department              | Workforce Working                                                                                                                        |
|-------------------------------------------------|--------------------------------------------------------------