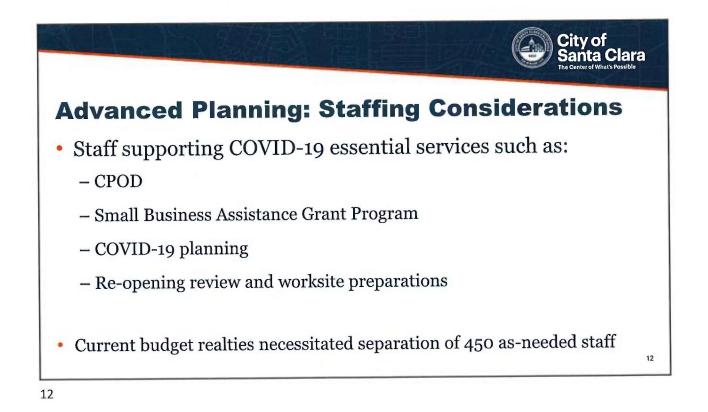

| 100% of operations<br>95% of fire prevention<br>Admin staff (Hybrid office and<br>remotely)     | Water and<br>Sewer      | 98% staff working hybrid (80% in office; 20%<br>remotely)<br>Employees not working are on EFMLA or other<br>approved time off            |



## **Worksite Protocols**

- Continued and maximized remote working
- Social Distancing Protocols; COVID Ready signage; and Face Coverings
- Staggered shifts to ensure social distancing and fewer people in common office areas
- Increased Cleaning and Disinfecting Protocols
- Mandatory Employee Training on Workplace protocols
- Self-screening and wellness checks prior to entering the workplace
- Use of Plexiglass to serve as sneeze guards (CDC, State and local guidelines)

<sup>9</sup> 















## **Commit to Action Initiative**

- On June 4, 2020, Mayor Lisa M. Gillmor signed on to former President Obama's "Commit to Action" initiative (Initiative)
- The Initiative calls for commitment to action on evaluating and reforming common-sense limits on police use of force policies, and calls on Mayors to commit to four actions
- We will be back June 23<sup>rd</sup> with a formal Resolution in support of this Initiative

- 1. Review police use of force policies
- 2. Engage communities by including a diverse range of input, experiences, and stories in the City's review of the use of force policies
- **3. Report** the findings of the City's review to the community and seek feedback
- **4. Reform** the City's police use of force policies