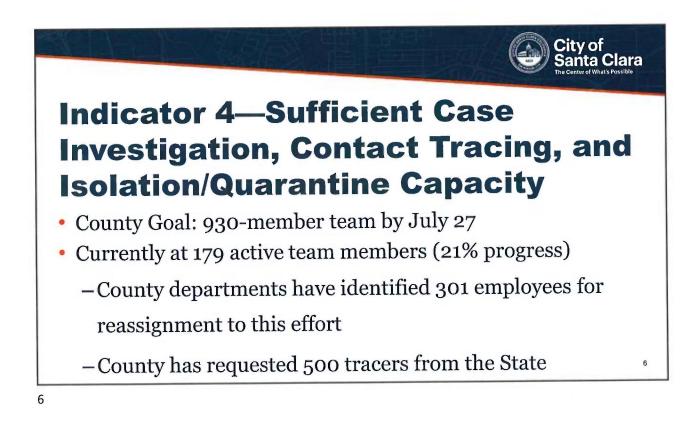

| Small outdoor ceremonies and religious gatherings in groups no larger than 25     All outdoor recreational activities that do not involve physical contact with     social distancing and with up to one other household, including hiking, tennis,     Frisbee and golf     Outdoor swimming pools     Camping     Drive-in theaters and other automobile-based gatherings |                                                                                                                                                                                                                                                                                                                                                                                                              |











- City of Santa Clara municipal agency has not been "Closed"
  - Majority of employees conduct mission essential functions, including redirected work such as food distribution and EOC.
  - Workforce is between 95-100% working (either in field, remotely or in the office)
- City Council and City Manager have <u>No Authority</u> to relax County Public Health Orders

| Department                                      | Workforce Working                                                                               | Department              | Workforce Working                                                                                                                        |
|-------------------------------------------------|----------------------------------------------------------------