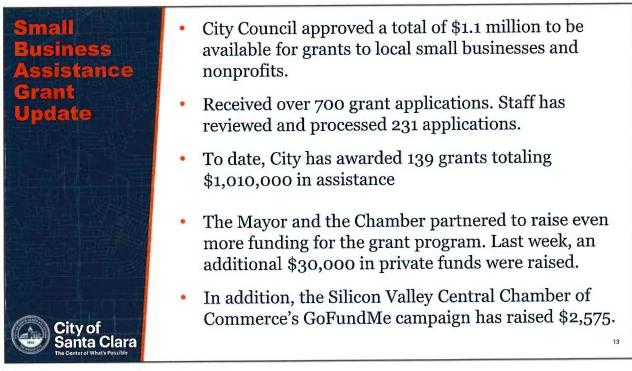

| 100% of operations<br>95% of fire prevention<br>Admin staff (Hybrid office and<br>remotely)     | Water and<br>Sewer      | 98% staff working hybrid (80% in office; 20%<br>remotely)<br>Employees not working are on EFMLA or other<br>approved time off            |



## **Worksite Protocols**

- Continued and maximized remote working
- Social Distancing Protocols; COVID Ready signage; and Face Coverings
- Staggered shifts to ensure social distancing and fewer people in common office areas
- Increased Cleaning and Disinfecting Protocols
- Mandatory Employee Training on Workplace protocols
- Self-screening and wellness checks prior to entering the workplace
- Use of Plexiglass to serve as sneeze guards (CDC, State and local guidelines)

<sup>9</sup> 















## **Commit to Action Initiative**

- On June 4, 2020, Mayor Lisa M. Gillmor signed on to former President Obama's "Commit to Action" initiative (Initiative)
- The Initiative calls for commitment to action on evaluating and reforming common-sense limits on police use of force policies, and calls on Mayors to commit to four actions
- We will be back June 23<sup>rd</sup> with a formal Resolution in support of this Initiative

- 1. Review police use of force policies
- 2. Engage communities by including a diverse range of input, experiences, and stories in the City's review of the use of force policies
- **3. Report** the findings of the City's review to the community and seek feedback
- **4. Reform** the City's police use of force policies