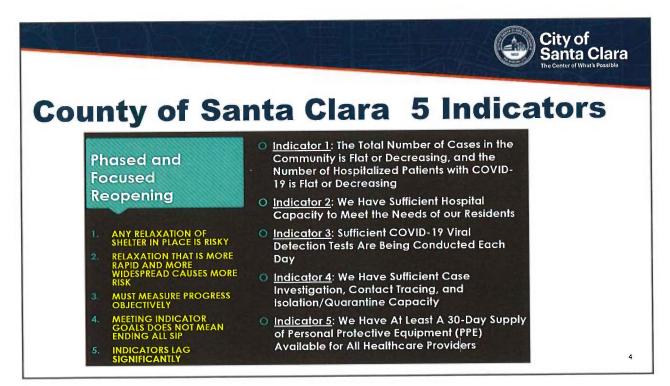

| Small outdoor ceremonies and religious gatherings in groups no larger than 25     All outdoor recreational activities that do not involve physical contact with     social distancing and with up to one other household, including hiking, tennis,     Frisbee and golf     Outdoor swimming pools     Camping     Drive-in theaters and other automobile-based gatherings |                                                                                                                                                                                                                                                                                                                                                                                                              |











- City of Santa Clara municipal agency has not been "Closed"
  - Majority of employees conduct mission essential functions, including redirected work such as food distribution and EOC.
  - Workforce is between 95-100% working (either in field, remotely or in the office)
- City Council and City Manager have <u>No Authority</u> to relax County Public Health Orders

| Department                                      | Workforce Working                                                                               | Department              | Workforce Working                                                                                                                        |
|-------------------------------------------------|------------------------------------------------------------