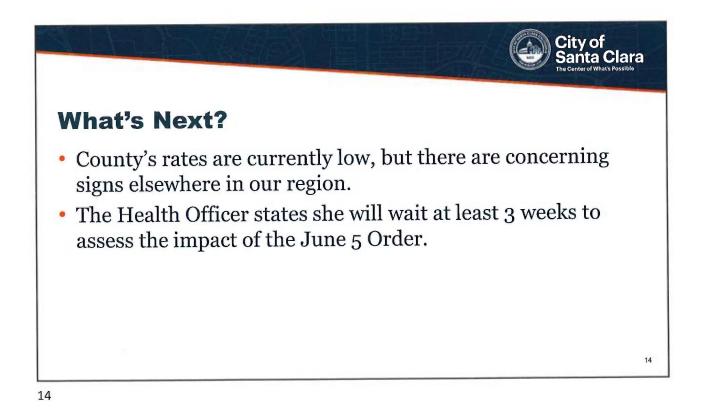

## **Commit to Action Initiative**

- On June 4, 2020, Mayor Lisa M. Gillmor signed on to former President Obama's "Commit to Action" initiative (Initiative)
- The Initiative calls for commitment to action on evaluating and reforming common-sense limits on police use of force policies, and calls on Mayors to commit to four actions
- We will be back June 23<sup>rd</sup> with a formal Resolution in support of this Initiative

- 1. Review police use of force policies
- 2. Engage communities by including a diverse range of input, experiences, and stories in the City's review of the use of force policies
- **3. Report** the findings of the City's review to the community and seek feedback
- **4. Reform** the City's police use of force policies