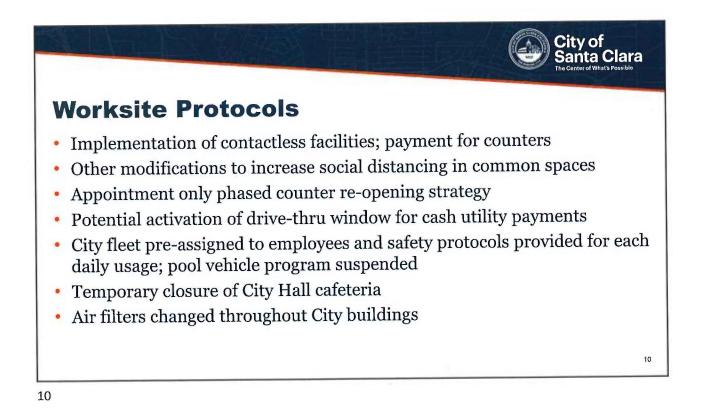

## **Worksite Protocols**

- Continued and maximized remote working
- Social Distancing Protocols; COVID Ready signage; and Face Coverings
- Staggered shifts to ensure social distancing and fewer people in common office areas
- Increased Cleaning and Disinfecting Protocols
- Mandatory Employee Training on Workplace protocols
- Self-screening and wellness checks prior to entering the workplace
- Use of Plexiglass to serve as sneeze guards (CDC, State and local guidelines)