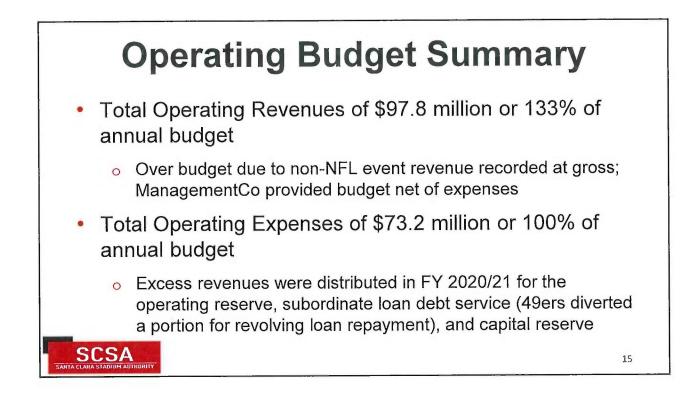

| Non-NFL Footba                                          |
| <ul> <li>\$ (2,838,247)</li> <li>\$ (167,217)</li> <li>\$ 1,492,331</li> </ul> | events biggest                                          |
| \$ (1,227,881)<br>\$ (2,741,014)                                               | loss                                                    |
| \$ (2,741,014)                                                                 | <ul> <li>Other Operating</li> </ul>                     |
|                                                                                | Expenses in<br>question                                 |
|                                                                                |                                                         |











|                                                               | Beginning     | y Fund - Accrua |            | Ending      |
|---------------------------------------------------------------|---------------|-----------------|------------|-------------|
| Fiscal Year                                                   | Balance       | Revenue         | Expenses   | Balance     |
| 2014/15                                                       | \$ -          | \$ 715,770      | \$ 714,028 |             |
| 2015/16                                                       | 1,742         | 1,238,542       | 699,129    | 541,155     |
| 2016/17                                                       | 541,155       | 1,164,698       | 1,209,342  | 496,511     |
| 2017/18