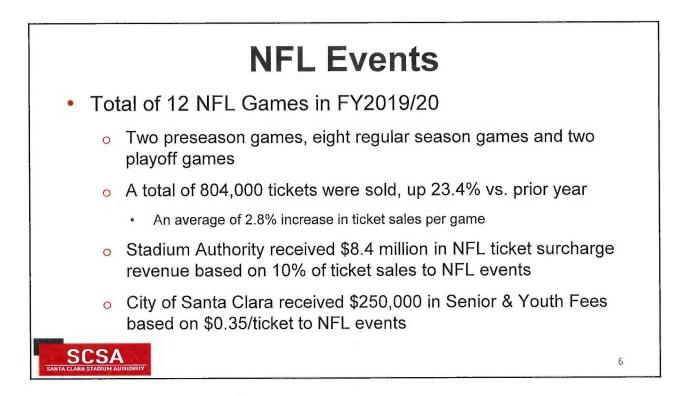

## **Methodology and Limitations**

- Information for NFL and Non-NFL event statistics and financial information related to Stadium Manager expenses are provided by ManagementCo.
- Some source documentation reviewed for Non-NFL events and review continues to progress.
- For Shared Expenses and NFL related financials, detailed review of financial information or source documentation is not conducted, however sampling is completed by KPMG.
- Firm contracted to review and evaluate Non-NFL event financial information from prior years report expected later this year.

SCSA



5







## Non-NFL Ticketed Events 75% Lost Money

FY2019/20 Ticketed Non-NFL Events Revenue and Expenditure Summary \* In Millions \$

| Ticketed Event                             | Re  | venue | Ex | pense | Net         |
|--------------------------------------------|-----|-------|----|-------|-------------|
| Monster Jam                                | \$  | 1.6   | \$ | 2.0   | \$<br>(0.4) |
| Bay Area Wedding Fair                      | - I | 0.0   |    | 0.0   | 0.0         |
| USWNT vs South Africa                      |     | 0.3   |    | 0,1   | 0.2         |
| ICC: Chivas vs Benfica                     |     | 1.2   |    | 1.5   | (0.3)       |
| Rolling Stones: No Filter Tour             |     | 11.4  |    | 10.5  | 0.9         |
| High School Football Series