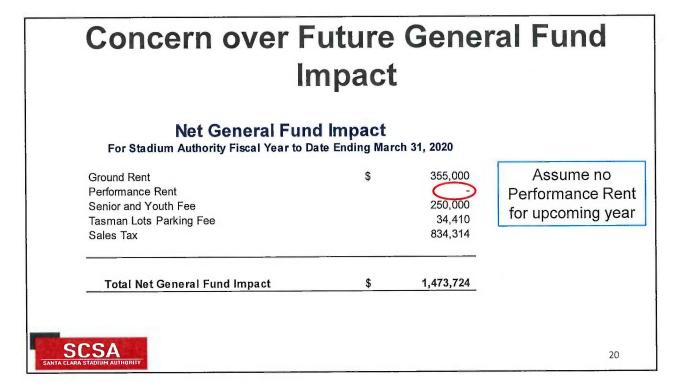

| \$ 714,028 |             |
| 2015/16                                                       | 1,742         | 1,238,542       | 699,129    | 541,155     |
| 2016/17                                                       | 541,155       | 1,164,698       | 1,209,342  | 496,511     |
| 2017/18                                                       | 496,511       | 768,564         | -          | 1,265,075   |
| 2018/19                                                       | 1,265,075     | 796,294         | 101,267    | 1,960,102   |
| 2019/20                                                       | 1,960,102     | 367,748         | -          | 2,327,850   |
| Current balance is<br>Discretionary fund<br>bove the public s | previously us |                 | NFL publi  | c safety co |