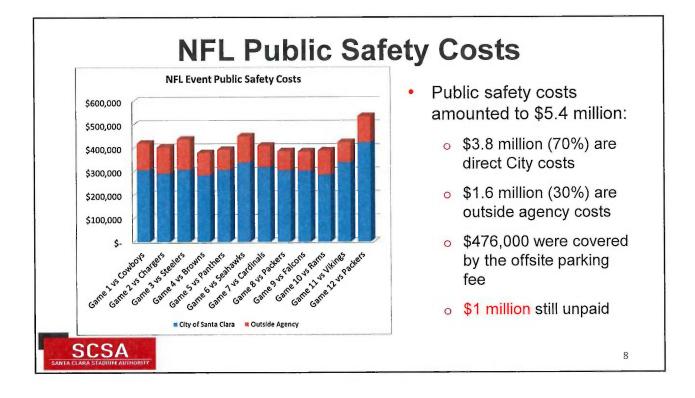

## **Methodology and Limitations**

- Information for NFL and Non-NFL event statistics and financial information related to Stadium Manager expenses are provided by ManagementCo.
- Some source documentation reviewed for Non-NFL events and review continues to progress.
- For Shared Expenses and NFL related financials, detailed review of financial information or source documentation is not conducted, however sampling is completed by KPMG.
- Firm contracted to review and evaluate Non-NFL event financial information from prior years report expected later this year.

SCSA



5







## Non-NFL Ticketed Events 75% Lost Money

FY2019/20 Ticketed Non-NFL Events Revenue and Expenditure Summary \* In Millions \$

| Ticketed Event                             | Re  | venue | Ex | pense | Net         |
|--------------------------------------------|-----|-------|----|-------|-------------|
| Monster Jam                                | \$  | 1.6   | \$ | 2.0   | \$<br>(0.4) |
| Bay Area Wedding Fair                      | - I | 0.0   |    | 0.0   | 0.0         |
| USWNT vs South Africa                      |     | 0.3   |    | 0,1   | 0.2         |
| ICC: Chivas vs Benfica                     |     | 1.2   |    | 1.5   | (0.3)       |
| Rolling Stones: No Filter Tour             |     | 11.4  |    | 10.5  | 0.9         |
| High School Football Series                |     |