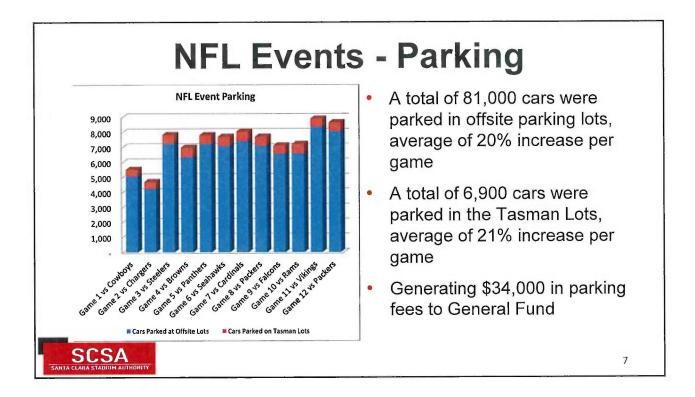

## **Methodology and Limitations**

- Information for NFL and Non-NFL event statistics and financial information related to Stadium Manager expenses are provided by ManagementCo.
- Some source documentation reviewed for Non-NFL events and review continues to progress.
- For Shared Expenses and NFL related financials, detailed review of financial information or source documentation is not conducted, however sampling is completed by KPMG.
- Firm contracted to review and evaluate Non-NFL event financial information from prior years report expected later this year.

SCSA



5







## Non-NFL Ticketed Events 75% Lost Money

FY2019/20 Ticketed Non-NFL Events Revenue and Expenditure Summary \* In Millions \$

| Ticketed Event                             | Re  | venue | Ex | pense | Net         |
|--------------------------------------------|-----|-------|----|-------|-------------|
| Monster Jam                                | \$  | 1.6   | \$ | 2.0   | \$<br>(0.4) |
| Bay Area Wedding Fair                      | - I | 0.0   |    | 0.0   | 0.0         |
| USWNT vs South Africa                      |     | 0.3   |    | 0,1   | 0.2         |
| ICC: Chivas vs Benfica                     |     | 1.2   |    | 1.5   | (0.3)       |
| Rolling Stones: No Filter Tour             |     | 11.4  |    | 10.5  | 0.9         |
| High School Football Series                |