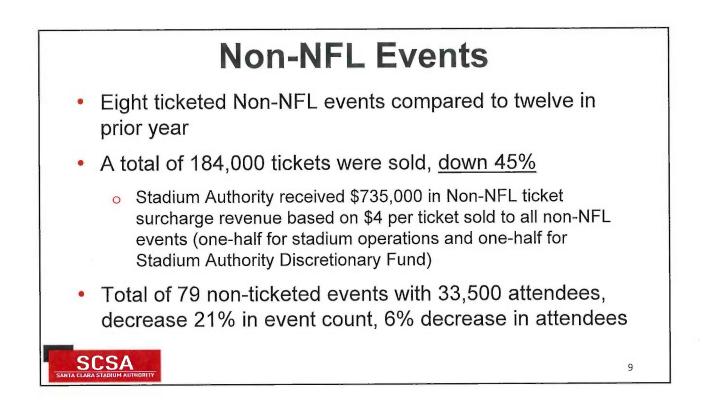

## **Methodology and Limitations**

- Information for NFL and Non-NFL event statistics and financial information related to Stadium Manager expenses are provided by ManagementCo.
- Some source documentation reviewed for Non-NFL events and review continues to progress.
- For Shared Expenses and NFL related financials, detailed review of financial information or source documentation is not conducted, however sampling is completed by KPMG.
- Firm contracted to review and evaluate Non-NFL event financial information from prior years report expected later this year.

SCSA



5







## Non-NFL Ticketed Events 75% Lost Money

FY2019/20 Ticketed Non-NFL Events Revenue and Expenditure Summary \* In Millions \$

| Ticketed Event                             | Re  | venue | Ex | pense | Net         |
|--------------------------------------------|-----|-------|----|-------|-------------|
| Monster Jam                                | \$  | 1.6   | \$ | 2.0   | \$<br>(0.4) |
| Bay Area Wedding Fair                      | - I | 0.0   |    | 0.0   | 0.0         |
| USWNT vs South Africa                      |     | 0.3   |    | 0,1   | 0.2         |
| ICC: Chivas vs Benfica                     |     | 1.2   |    | 1.5   | (0.3)       |
| Rolling Stones: No Filter Tour             |     | 11.4  |    | 10.5  | 0.9         |
| High School Football Series                |     | 0