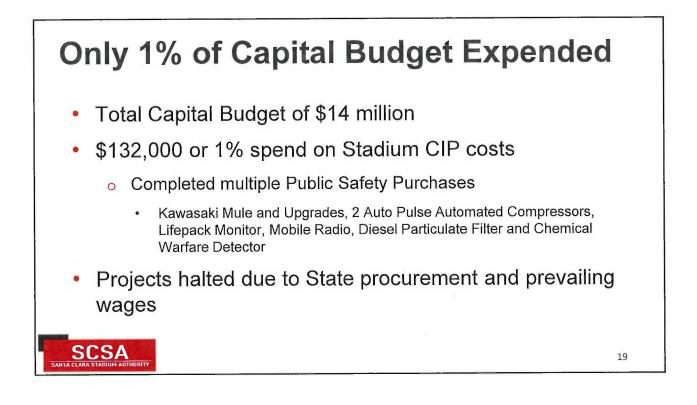

| \$ 714,028 |             |
| 2015/16                                                       | 1,742         | 1,238,542       | 699,129    | 541,155     |
| 2016/17                                                       | 541,155       | 1,164,698       | 1,209,342  | 496,511     |
| 2017/18                                                       | 496,511       | 768,564         | -          | 1,265,075   |
| 2018/19                                                       | 1,265,075     | 796,294         | 101,267    | 1,960,102   |
| 2019/20                                                       | 1,960,102     | 367,748         | -          | 2,327,850   |
| Current balance is<br>Discretionary fund<br>bove the public s | previously us |                 | NFL publi  | c safety co |