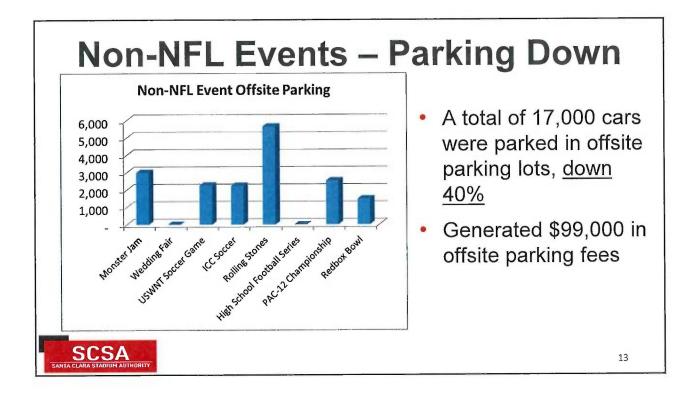

## Non-NFL Ticketed Events 75% Lost Money

FY2019/20 Ticketed Non-NFL Events Revenue and Expenditure Summary \* In Millions \$

| Ticketed Event                             | Re  | venue | Ex | pense | Net         |
|--------------------------------------------|-----|-------|----|-------|-------------|
| Monster Jam                                | \$  | 1.6   | \$ | 2.0   | \$<br>(0.4) |
| Bay Area Wedding Fair                      | - I | 0.0   |    | 0.0   | 0.0         |
| USWNT vs South Africa                      |     | 0.3   |    | 0,1   | 0.2         |
| ICC: Chivas vs Benfica                     |     | 1.2   |    | 1.5   | (0.3)       |
| Rolling Stones: No Filter Tour             |     | 11.4  |    | 10.5  | 0.9         |
| High School Football Series                |     | 0.1   |    | 0.1   | 0.0         |
| Pac-12 Championship                        | 1   | 3.1   |    | 5.7   | (2.6)       |
| Redbox Bowl                                |     | 4.6   |    | 5.2   | (0.6)       |
| Total Ticketed Non-NFL Net Revenue to date | \$  | 22.3  | \$ | 25.1  | \$<br>(2.8  |

SCSA

- 6 of 8 ticketed events lost or did not make money
- Largest loss was Pac-12 Championship – last year to be held at Levi's

10

| Net Revenue                                                                    | for FY2019/20                                           |
|--------------------------------------------------------------------------------|---------------------------------------------------------|
|                                                                                | 101112010/20                                            |
| \$ 856,583                                                                     | <ul> <li>Special Events<br/>generate revenue</li> </ul> |
| (3,170,926)<br>(65,295)<br>(458,609)                                           | Non-NFL Footba                                          |
| <ul> <li>\$ (2,838,247)</li> <li>\$ (167,217)</li> <li>\$ 1,492,331</li> </ul> | events biggest                                          |
| \$ (1,227,881)<br>\$ (2,741,014)                                               | loss                                                    |
| \$ (2,741,014)                                                                 | <ul> <li>Other Operating</li> </ul>                     |
|                                                                                | Expenses in<br>question                                 |
|                                                                                |                                                         |