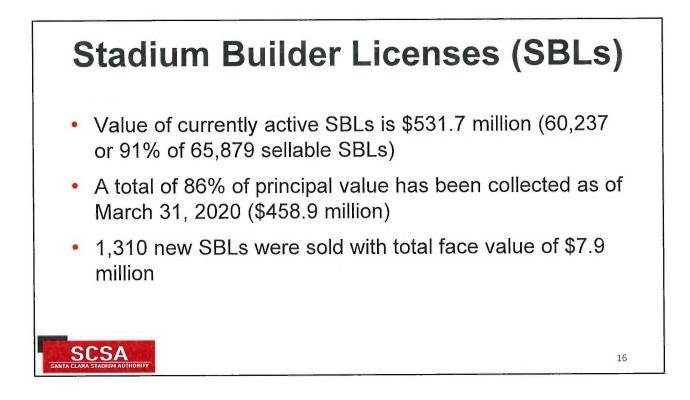

| Non-NFL Footba                                          |
| <ul> <li>\$ (2,838,247)</li> <li>\$ (167,217)</li> <li>\$ 1,492,331</li> </ul> | events biggest                                          |
| \$ (1,227,881)<br>\$ (2,741,014)                                               | loss                                                    |
| \$ (2,741,014)                                                                 | <ul> <li>Other Operating</li> </ul>                     |
|                                                                                | Expenses in<br>question                                 |
|                                                                                |                                                         |











|                                                               | Beginning     | y Fund - Accrua |            | Ending      |
|---------------------------------------------------------------|---------------|-----------------|------------|-------------|
| Fiscal Year                                                   | Balance       | Revenue         | Expenses   | Balance     |
| 2014/15                                                       | \$ -          | \$ 715,770      | \$ 714,028 |             |
| 2015/16                                                       | 1,742         | 1,238,542       | 699,129    | 541,155     |
| 2016/17                                                       | 541,155       | 1,164,698       | 1,209,342  | 496,511     |
| 2017/18