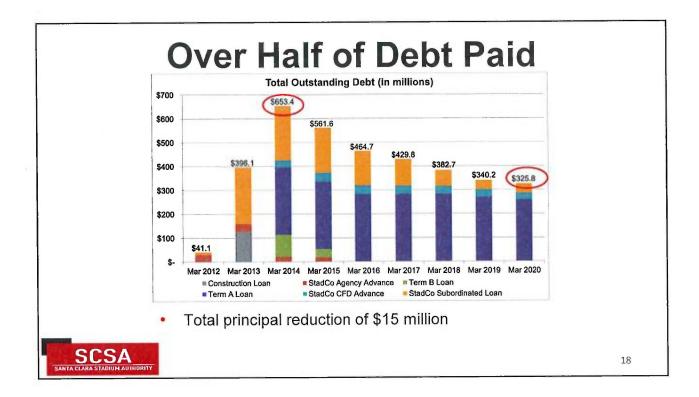

70      | \$ 714,028 |             |
| 2015/16                                                       | 1,742         | 1,238,542       | 699,129    | 541,155     |
| 2016/17                                                       | 541,155       | 1,164,698       | 1,209,342  | 496,511     |
| 2017/18                                                       | 496,511       | 768,564         | -          | 1,265,075   |
| 2018/19                                                       | 1,265,075     | 796,294         | 101,267    | 1,960,102   |
| 2019/20                                                       | 1,960,102     | 367,748         | -          | 2,327,850   |
| Current balance is<br>Discretionary fund<br>bove the public s | previously us |                 | NFL publi  | c safety co |