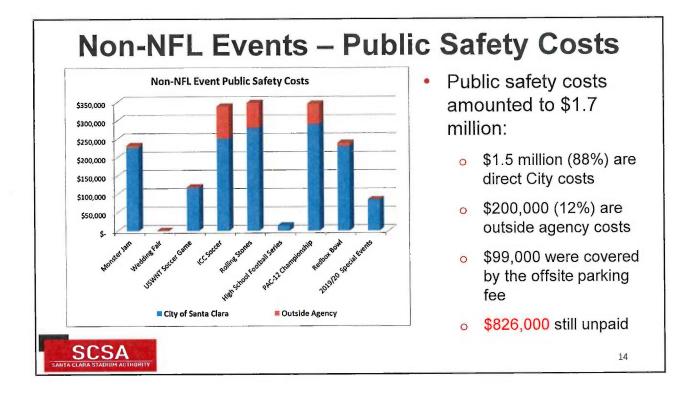

SCSA

- 6 of 8 ticketed events lost or did not make money
- Largest loss was Pac-12 Championship – last year to be held at Levi's

10

| Net Revenue                                                                    | for FY2019/20                                           |
|--------------------------------------------------------------------------------|---------------------------------------------------------|
|                                                                                | 101112010/20                                            |
| \$ 856,583                                                                     | <ul> <li>Special Events<br/>generate revenue</li> </ul> |
| (3,170,926)<br>(65,295)<br>(458,609)                                           | Non-NFL Footba                                          |
| <ul> <li>\$ (2,838,247)</li> <li>\$ (167,217)</li> <li>\$ 1,492,331</li> </ul> | events biggest                                          |
| \$ (1,227,881)<br>\$ (2,741,014)                                               | loss                                                    |
| \$ (2,741,014)                                                                 | <ul> <li>Other Operating</li> </ul>                     |
|                                                                                | Expenses in<br>question                                 |
|                                                                                |                                                         |