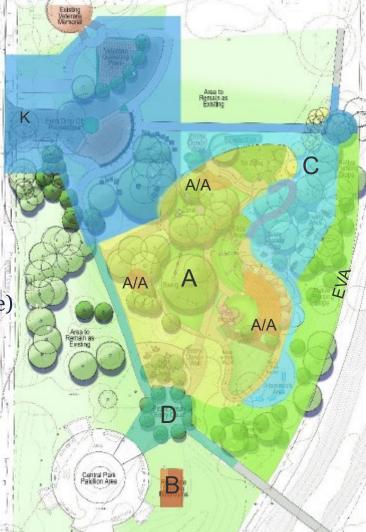

#### **Site Plan-Overview**

#### Magical Bridge Playground

- Scope A: Playground (yellow\*)
- Scope B: Restroom Rehabilitation (orange)
- Add/Alt.: \*Additional play apparatus
- Scope C: Mound top, slope, second entry (light blue)
- Scope D: playground entry & walkway (dark green)

#### Other Improvement Projects - Central Park

- Kiely Blvd./Kaiser Park Entry (dark blue)
- EVA/Trail (light green)
- Pavilion Parking Lot (off diagram, below right)