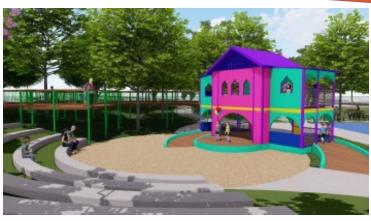

s (CP Master Plan)
  - Secondary Entry (funded)
  - Expanded Picnic Area (unfunded)





## **Playground Design**

• Add/Alternate 1-Playground Elements (Scope C)

(est. const. \$860k)

- Hill Top Play Area (purple)
- Swings
- Hammocks
- Look Out
- Access Ramp
- Seating
- Innovation Zone (Laser Harp)
- Sway Boat
- Full Renovation of Existing Terrace
- Adult Fitness Area
- Lookout/Balcony Deck to Playhouse
- Add/Alternate 2-Walk way & entrance (Scope D) (est. const. \$130k unfunded)
- Other CIP Projects (CP Master Plan)
  - Secondary Entry (funded)
  - Expanded Picnic Area (unfunded)

















## **Swing & Sway Zone**







## **Spin Zone**







#### Climb & Slide Zone







## Children's Play Area (ages 2-5)







#### **Innovation Zone**







## **Imaginative Play Zone**









## **Magical Playground Design Review**

- Ensures all elements of play are included
  - Swinging
  - Spinning
  - Sliding
  - Climbing
  - Balancing
  - Brachiating (upper body)
  - Free play/Imagination & Technology
- Ensures all levels of skill/challenge are included
  - beginner, intermediate, and advanced

| Play Activity     | Ages 2-6                                    | Capacity | Capacity w/ Add Alts | Ages 6-12                                | Capacity | Capacity w/ Add Alts |
|-------------------|---------------------------------------------|----------|----------------------|------------------------------------------|----------|----------------------|
| Swinging          |                                             |          |                      |