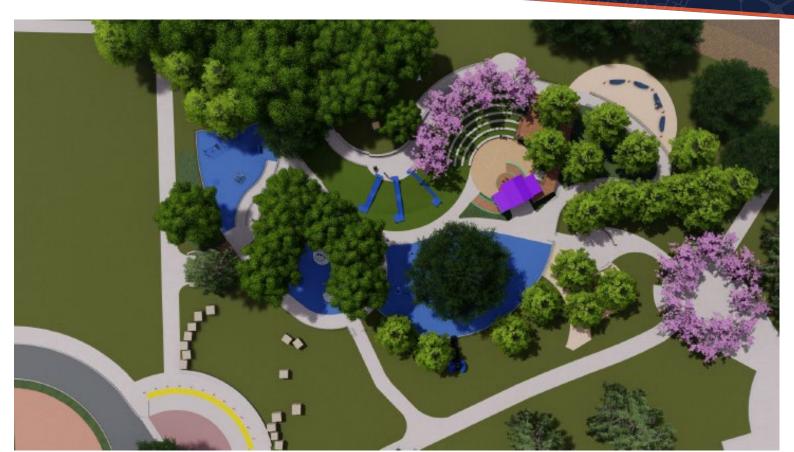

#### **Playground Design**

**Design Scope** - (Est. Constr. \$2.5M)

- Play Zones (Scope A)
  - Child Zone (ages 2-5)
  - Spin Zone
  - Swing Zone
  - Slide Mound
  - Imagination Zone (2 Story Playhouse)
  - Existing Terrace Seating (remain with Synthetic Turf Added)
  - Donor Entry Plaza
  - Picnic Area
  - Restroom Rehabilitation (Scope B)
- Construction Contingency (\$.25M)

## **Swing & Sway Zone**

## **Spin Zone**

#### Climb & Slide Zone

## Children's Play Area (ages 2-5)

#### **Innovation Zone**

## **Imaginative Play Zone**