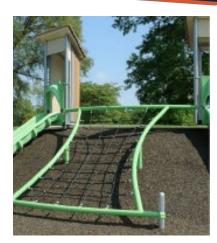

Roller Slide: 24 Group Slide: 10 Wave Slide: 15 Tube Slide: 10



#### **Community Survey Results**

• On-line Community Survey February 3 -20, 2020 166 participants

Choose 3 of your favorite pieces of swinging equipment:

|                       | %     | Count |
|-----------------------|-------|-------|
| Tandem Swing          | 78.2% | 129   |
| Sway Fun              | 56.4% | 93    |
| Disk Swing            | 57.0% | 94    |
| Bench Swing           | 34.5% | 57    |
| Accessible Seat Swing | 49.1% | 81    |







#### Choose 3 pieces of your favorite climbing equipment:

| Slope climbing net     | 82.9% | 136   |
|------------------------|-------|-------|
| Parallel bars          | 22.0% | 36    |
| Net climbing structure | 67.7% | 6 111 |
| Climbing loops         | 47.09 | 5 77  |



Count

54.9%



Climbing cubes



#### Choose 3 pieces of your favorite balancing equipment:

| 9/0   | Count                   |
|-------|-------------------------|
| 87.1% | 142                     |
| 32.5% | 53                      |
| 37.4% | 61                      |
| 27.6% | 45                      |
| 86.5% | 141                     |
|       | 32.5%<br>37.4%<br>27.6% |







#### Choose 3 pieces of your favorite sliding equipment:

|              | 90    | Count |
|--------------|-------|-------|
| Group slide  | 56.4% | 93    |
| Roller slide | 72.7% | 120   |
| Wave slides  | 70.3% | 116   |
| Turf slide   | 35.2% | 58    |
| Tube slide   | 33.9% | 56    |







#### Choose 3 pieces of your favorite spinning equipment

|                       | %     | Count |
|------------