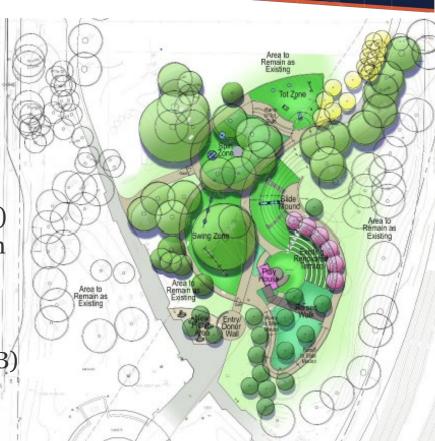

#### **Site Plan-Overview**

#### Magical Bridge Playground

- Scope A: Playground (yellow\*)
- Scope B: Restroom Rehabilitation (orange)
- Add/Alt.: \*Additional play apparatus
- Scope C: Mound top, slope, second entry (light blue)
- Scope D: playground entry & walkway (dark green)

#### Other Improvement Projects - Central Park

- Kiely Blvd./Kaiser Park Entry (dark blue)
- EVA/Trail (light green)
- Pavilion Parking Lot (off diagram, below right)