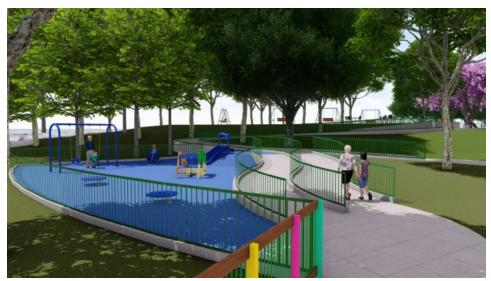

& entrance (Scope D) (est. const. \$130k unfunded)
- Other CIP Projects (CP Master Plan)
  - Secondary Entry (funded)
  - Expanded Picnic Area (unfunded)





## **Playground Design**

• Add/Alternate 1-Playground Elements (Scope C)

(est. const. \$860k)

- Hill Top Play Area (purple)
- Swings
- Hammocks
- Look Out
- Access Ramp
- Seating
- Innovation Zone (Laser Harp)
- Sway Boat
- Full Renovation of Existing Terrace
- Adult Fitness Area
- Lookout/Balcony Deck to Playhouse
- Add/Alternate 2-Walk way & entrance (Scope D) (est. const. \$130k unfunded)
- Other CIP Projects (CP Master Plan)
  - Secondary Entry (funded)
  - Expanded Picnic Area (unfunded)

















## **Swing & Sway Zone**







## **Spin Zone**







#### Climb & Slide Zone







## Children's Play Area (ages 2-5)







#### **Innovation Zone**







## **Imaginative Play Zone**









## **Magical Playground Design Review**

- Ensures all elements of play are included
  - Swinging
  - Spinning
  - Sliding
  - Climbing
  - Balancing
  - Brachiating (upper body)
  - Free play/Imagination & Technology
- Ensures all levels of skill/challenge are included
  - beginner, intermediate, and advanced

| Play Activity     | Ages 2-6                                    | Capacity | Capacity w/ Add Alts | Ages 6-12                                | Capacity | Capacity w/ Add Alts |
|-------------------|---------------------------------------------|----------|----------------------|------------------------------------------|----------|----------------------|
| Swinging          |