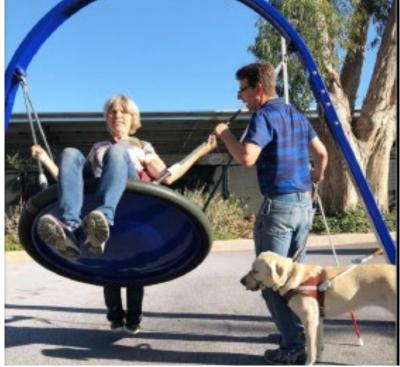

#### **Magical Bridge Playground**

- All inclusive
  - Regardless of age or ability, all are welcome
- Zones of play by activity

- Elements of play: Swinging, spinning, sliding/climbing/balancing, innovation/music,

imagination/performance

- Larger than a typical playground
  - One acre in size
- Selection of equipment
  - Multiple vendors, rated for level of use
- Beyond ADA design standards