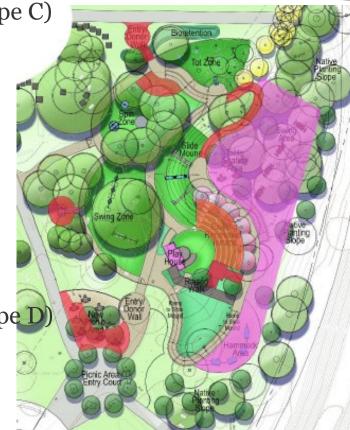

#### **Site Plan-Overview**

#### Magical Bridge Playground

- Scope A: Playground (yellow\*)
- Scope B: Restroom Rehabilitation (orange)
- Add/Alt.: \*Additional play apparatus
- Scope C: Mound top, slope, second entry (light blue)
- Scope D: playground entry & walkway (dark green)

#### Other Improvement Projects - Central Park

- Kiely Blvd./Kaiser Park Entry (dark blue)
- EVA/Trail (light green)
- Pavilion Parking Lot (off diagram, below right)