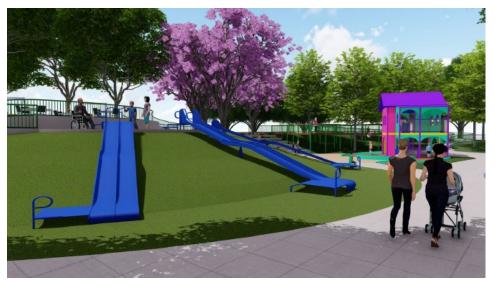

k to Playhouse
- Add/Alternate 2-Walk way & entrance (Scope D) (est. const. \$130k unfunded)
- Other CIP Projects (CP Master Plan)
  - Secondary Entry (funded)
  - Expanded Picnic Area (unfunded)





## **Playground Design**

• Add/Alternate 1-Playground Elements (Scope C)

(est. const. \$860k)

- Hill Top Play Area (purple)
- Swings
- Hammocks
- Look Out
- Access Ramp
- Seating
- Innovation Zone (Laser Harp)
- Sway Boat
- Full Renovation of Existing Terrace
- Adult Fitness Area
- Lookout/Balcony Deck to Playhouse
- Add/Alternate 2-Walk way & entrance (Scope D) (est. const. \$130k unfunded)
- Other CIP Projects (CP Master Plan)
  - Secondary Entry (funded)
  - Expanded Picnic Area (unfunded)

















## **Swing & Sway Zone**







## **Spin Zone**







#### Climb & Slide Zone







## Children's Play Area (ages 2-5)







#### **Innovation Zone**







## **Imaginative Play Zone**









## **Magical Playground Design Review**

- Ensures all elements of play are included
  - Swinging
  - Spinning
  - Sliding
  - Climbing
  - Balancing
  - Brachiating (upper body)
  - Free play/Imagination & Technology
- Ensures all levels of skill/challenge are included
  - beginner, intermediate, and advanced

| Play Activity     | Ages 2-6                                    | Capacity | Capacity w/ Add Alts | Ages 6-12                                | Capacity | Capacity w/ Add Alts |
|-------------------|---------------------------------------------|----------|----------------------|------------------------------------------|----------|----------------------|
| Swinging