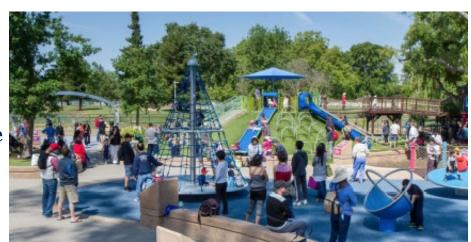

#### **Magical Bridge Playground**

- All inclusive
  - Regardless of age or ability, all are welcome
- Zones of play by activity

- Elements of play: Swinging, spinning, sliding/climbing/balancing, innovation/music,

imagination/performance

- Larger than a typical playground
  - One acre in size
- Selection of equipment
  - Multiple vendors, rated for level of use
- Beyond ADA design standards

#### **Playground Design**

**Design Scope** - (Est. Constr. \$2.5M)

- Play Zones (Scope A)
  - Child Zone (ages 2-5)
  - Spin Zone
  - Swing Zone
  - Slide Mound
  - Imagination Zone (2 Story Playhouse)
  - Existing Terrace Seating (remain with Synthetic Turf Added)
  - Donor Entry Plaza
  - Picnic Area
  - Restroom Rehabilitation (Scope B)
- Construction Contingency (\$.25M)