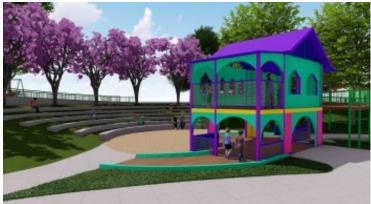

#### **Playground Design**

**Design Scope** - (Est. Constr. \$2.5M)

- Play Zones (Scope A)
  - Child Zone (ages 2-5)
  - Spin Zone
  - Swing Zone
  - Slide Mound
  - Imagination Zone (2 Story Playhouse)
  - Existing Terrace Seating (remain with Synthetic Turf Added)
  - Donor Entry Plaza
  - Picnic Area
  - Restroom Rehabilitation (Scope B)
- Construction Contingency (\$.25M)

## **Playground Design**

• Add/Alternate 1-Playground Elements (Scope C)

(est. const. \$860k)

- Hill Top Play Area (purple)
- Swings
- Hammocks
- Look Out
- Access Ramp
- Seating
- Innovation Zone (Laser Harp)
- Sway Boat
- Full Renovation of Existing Terrace
- Adult Fitness Area
- Lookout/Balcony Deck to Playhouse
- Add/Alternate 2-Walk way & entrance (Scope D) (est. const. \$130k unfunded)
- Other CIP Projects (CP Master Plan)
  - Secondary Entry (funded)
  - Expanded Picnic Area (unfunded)