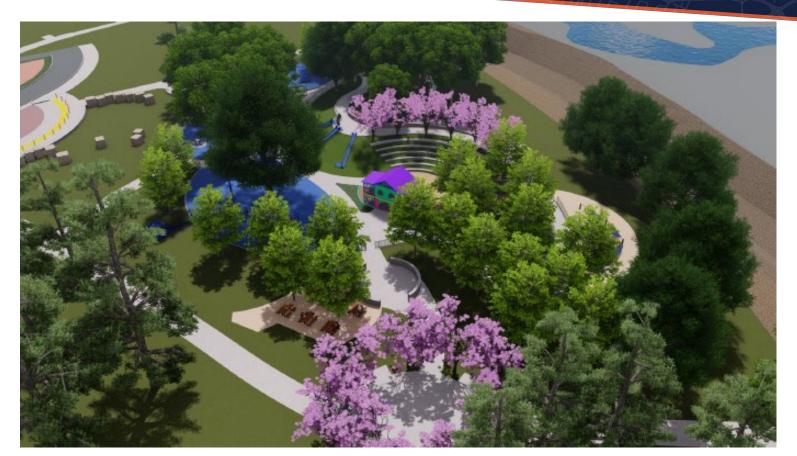

#### **Playground Design**

**Design Scope** - (Est. Constr. \$2.5M)

- Play Zones (Scope A)
  - Child Zone (ages 2-5)
  - Spin Zone
  - Swing Zone
  - Slide Mound
  - Imagination Zone (2 Story Playhouse)
  - Existing Terrace Seating (remain with Synthetic Turf Added)
  - Donor Entry Plaza
  - Picnic Area
  - Restroom Rehabilitation (Scope B)
- Construction Contingency (\$.25M)

## **Swing & Sway Zone**

## **Spin Zone**

#### Climb & Slide Zone

## Children's Play Area (ages 2-5)

#### **Innovation Zone**

## **Imaginative Play Zone**