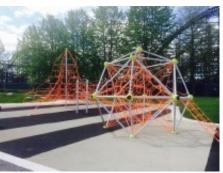

Group Slide: 10 Wave Slide: 15 Tube Slide: 10



#### **Community Survey Results**

• On-line Community Survey February 3 -20, 2020 166 participants

Choose 3 of your favorite pieces of swinging equipment:

|                       | %     | Count |
|-----------------------|-------|-------|
| Tandem Swing          | 78.2% | 129   |
| Sway Fun              | 56.4% | 93    |
| Disk Swing            | 57.0% | 94    |
| Bench Swing           | 34.5% | 57    |
| Accessible Seat Swing | 49.1% | 81    |







#### Choose 3 pieces of your favorite climbing equipment:

| Slope climbing net     | 82.9% | 136   |
|------------------------|-------|-------|
| Parallel bars          | 22.0% | 36    |
| Net climbing structure | 67.7% | 6 111 |
| Climbing loops         | 47.09 | 5 77  |



Count

54.9%



Climbing cubes



#### Choose 3 pieces of your favorite balancing equipment:

| 9/0   | Count                   |
|-------|-------------------------|
| 87.1% | 142                     |
| 32.5% | 53                      |
| 37.4% | 61                      |
| 27.6% | 45                      |
| 86.5% | 141                     |
|       | 32.5%<br>37.4%<br>27.6% |







#### Choose 3 pieces of your favorite sliding equipment:

|              | 90    | Count |
|--------------|-------|-------|
| Group slide  | 56.4% | 93    |
| Roller slide | 72.7% | 120   |
| Wave slides  | 70.3% | 116   |
| Turf slide   | 35.2% | 58    |
| Tube slide   | 33.9% | 56    |







#### Choose 3 pieces of your favorite spinning equipment

|                       | %     | Count |
|-----------------------|----