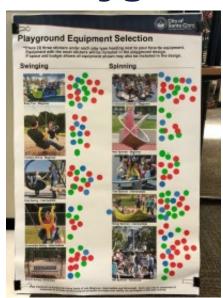

#### **Community Survey Results**

• On-line Community Survey February 3 -20, 2020 166 participants

Choose 3 of your favorite pieces of swinging equipment:

|                       | %     | Count |
|-----------------------|-------|-------|
| Tandem Swing          | 78.2% | 129   |
| Sway Fun              | 56.4% | 93    |
| Disk Swing            | 57.0% | 94    |
| Bench Swing           | 34.5% | 57    |
| Accessible Seat Swing | 49.1% | 81    |

#### Choose 3 pieces of your favorite spinning equipment

|                       | %     | Count |
|-----------------------|-------|-------|
| Disk spinner          | 50.0% | 81    |
| Group spinner         | 60.5% | 98    |
| Ground level carousel | 64.8% | 105   |
| Nest spinner          | 19.1% | 31    |
| Net spinner           | 72.8% | 118   |