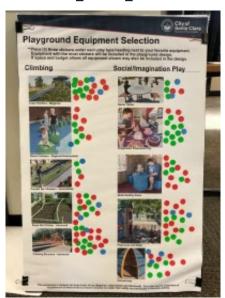

#### Choose 3 pieces of your favorite climbing equipment:

| Slope climbing net     | 82.9% | 136   |
|------------------------|-------|-------|
| Parallel bars          | 22.0% | 36    |
| Net climbing structure | 67.7% | 6 111 |
| Climbing loops         | 47.09 | 5 77  |

#### Choose 3 of your favorite pieces of social equipment:

|                    | 70    | Count |
|--------------------|-------|-------|
| Game table         | 35.4% | 58    |
| Imaginary play     | 64.0% | 105   |
| Playhouse & stage  | 86.6% | 142   |
| Quite seating area | 39.0% | 64    |
| Retreat hut        | 46.3% | 76    |