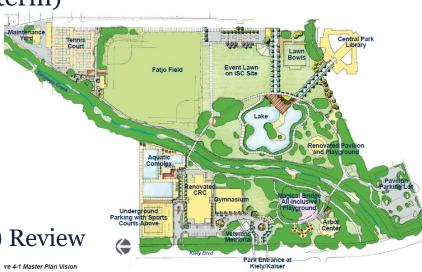

#### **Site Plan-Overview**

#### Magical Bridge Playground

- Scope A: Playground (yellow\*)
- Scope B: Restroom Rehabilitation (orange)
- Add/Alt.: \*Additional play apparatus
- Scope C: Mound top, slope, second entry (light blue)
- Scope D: playground entry & walkway (dark green)

#### Other Improvement Projects - Central Park

- Kiely Blvd./Kaiser Park Entry (dark blue)
- EVA/Trail (light green)
- Pavilion Parking Lot (off diagram, below right)

#### **Site Plan—Overview**