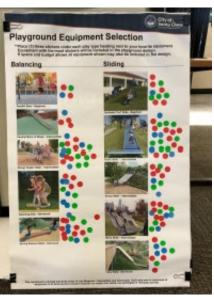

#### **Playground Equipment Selection**

Sway Fun: 21 Tandem Swing: 13 Disk Swing: 16

Accessible Swing: 8
Bench Swing: 14

Carousel: 18 Nest Spinner: 10 Disk Spinner: 11 Group Spinner: 19 Net Spinner: 22 Loop Climber: 17 Block Climber: 10 Parallel Bars: 5 Slope Climber: 14 Climbing Struct.: 20 Game Table: 7 Imagination: 14 Quiet Seating: 12 Playhouse: 19 Retreat Huts: 1 Chest Press: 8 Lat Pulls: 9 Shoulder Press: 5 Elliptical: 15 Static Combo: 15 Level M. Bars: 17 Roller Table: 13 Climbing Struct.: 45 Rope Swing: 16 Wheel M. Bars: 17 Parallel Bars: 4 Slope Parallel: 4 Tetter Totter: 21 Spin Disk: 11 Spring Balance: 18 Turf Slide: 11 Roller Slide: 24 Group Slide: 10 Wave Slide: 15 Tube Slide: 10