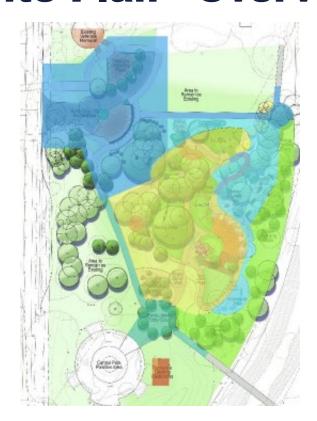

illion: City of Santa Clara (Quimby & Developer Contributions)
  - \$1.765 Million: County of Santa Clara (All Inclusive Playground Grant)
  - \$1 Million: Magical Bridge Foundation (Community & Corporate Fund raising; amount to date: \$200,000)
  - Includes design, construction, permits/inspections, contingency

#### **Site Plan-Overview**

#### Magical Bridge Playground

- Scope A: Playground (yellow\*)
- Scope B: Restroom Rehabilitation (orange)
- Add/Alt.: \*Additional play apparatus
- Scope C: Mound top, slope, second entry (light blue)
- Scope D: playground entry & walkway (dark green)

#### Other Improvement Projects - Central Park

- Kiely Blvd./Kaiser Park Entry (dark blue)
- EVA/Trail (light green)
- Pavilion Parking Lot (off diagram, below right)



#### **Site Plan—Overview**







#### **Community Input**

- Community Meeting
  - Saturday January 18, 2020 (2-4pm)
  - Community Recreation Center & Ice Rink
  - Design Presentation
  - Playground Equipment Survey
- Site walk with Community Members
- On-line Survey
  - February 2020





## **Community Survey**









#### **Playground Equipment Selection**









Sway Fun: 21 Tandem Swing: 13 Disk Swing: 16

Accessible Swing: 8
Bench Swing: 14

Carousel: 18 Nest Spinner: 10 Disk Spinner: 11 Group Spinner: 19 Net Spinner: 22 Loop Climber: 17 Block Climber: 10 Parallel Bars: 5 Slope Climber: 14 Climbing Struct.: 20 Game Table: 7 Imagination: 14 Quiet Seating: 12 Playhouse: 19 Retreat Huts: 1 Chest Press: 8 Lat Pulls: 9 Shoulder Press: 5 Elliptical: 15 Static Combo: 15 Level M. Bars: 17 Roller Table: 13 Climbing