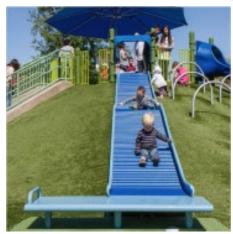

bars          | 22.0% | 36    |
| Net climbing structure | 67.7% | 6 111 |
| Climbing loops         | 47.09 | 5 77  |



Count

54.9%



Climbing cubes



#### Choose 3 pieces of your favorite balancing equipment:

| 9/0   | Count                   |
|-------|-------------------------|
| 87.1% | 142                     |
| 32.5% | 53                      |
| 37.4% | 61                      |
| 27.6% | 45                      |
| 86.5% | 141                     |
|       | 32.5%<br>37.4%<br>27.6% |







#### Choose 3 pieces of your favorite sliding equipment:

|              | 90    | Count |
|--------------|-------|-------|
| Group slide  | 56.4% | 93    |
| Roller slide | 72.7% | 120   |
| Wave slides  | 70.3% | 116   |
| Turf slide   | 35.2% | 58    |
| Tube slide   | 33.9% | 56    |







#### Choose 3 pieces of your favorite spinning equipment

|                       | %     | Count |
|-----------------------|-------|-------|
| Disk spinner          | 50.0% | 81    |
| Group spinner         | 60.5% | 98    |
| Ground level carousel | 64.8% | 105   |
| Nest spinner          | 19.1% | 31    |
| Net spinner           | 72.8% | 118   |







#### Choose 3 of your favorite pieces of brachiating equipment:

| %                        | Count |
|--------------------------|-------|
| Monkey bars 55.2%        | 90    |
| Climbing structure 72.4% | 118   |
| Pull roller 38.0%        | 6     |
| Rope swing 66.9%         | 10    |
| Wheel monkey bars 37.4%  | 6     |







#### Choose 3 of your favorite pieces of social equipment:

|                    | 70    | Count |
|----