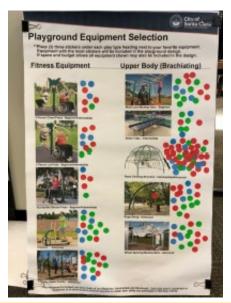

#### Choose 3 of your favorite pieces of brachiating equipment:

| %                        | Count |
|--------------------------|-------|
| Monkey bars 55.2%        | 90    |
| Climbing structure 72.4% | 118   |
| Pull roller 38.0%        | 6     |
| Rope swing 66.9%         | 10    |
| Wheel monkey bars 37.4%  | 6     |

#### Choose 3 pieces of your favorite Adult Fitness equipment

|                |       | Count |
|----------------|-------|-------|
| Chest press    | 66.0% | 105   |
| Lateral pull   | 45.9% | 73    |
| Static combo   | 44.7% | 71    |
| Shoulder press | 36.5% | 58    |
| Elliptical     | 73.0% | 116   |