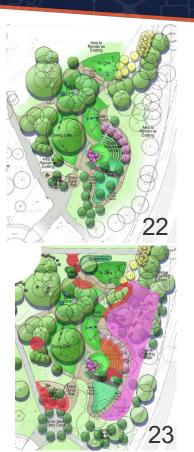

#### **Site Plan-Overview**

#### Magical Bridge Playground

- Scope A: Playground (yellow\*)
- Scope B: Restroom Rehabilitation (orange)
- Add/Alt.: \*Additional play apparatus
- Scope C: Mound top, slope, second entry (light blue)
- Scope D: playground entry & walkway (dark green)

#### Other Improvement Projects - Central Park

- Kiely Blvd./Kaiser Park Entry (dark blue)
- EVA/Trail (light green)
- Pavilion Parking Lot (off diagram, below right)

#### **Site Plan—Overview**

#### **Procedure**

- Commission Questions & Comments
- Commission Recommendation to Council
  - Refer to Playground Schematic Design (slides 22, 23, 35)
- Commissioner Motion/Second
- Public Comment
- Commissioner Votes