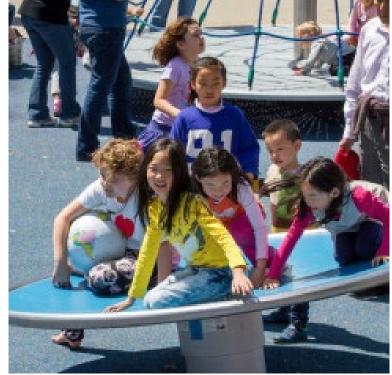

#### Choose 3 of your favorite pieces of social equipment:

|                    | 70    | Count |
|--------------------|-------|-------|
| Game table         | 35.4% | 58    |
| Imaginary play     | 64.0% | 105   |
| Playhouse & stage  | 86.6% | 142   |
| Quite seating area | 39.0% | 64    |
| Retreat hut        | 46.3% | 76    |