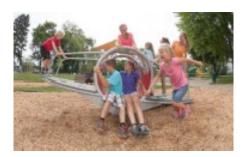

3    |
| Disk Swing            | 57.0% | 94    |
| Bench Swing           | 34.5% | 57    |
| Accessible Seat Swing | 49.1% | 81    |







#### Choose 3 pieces of your favorite climbing equipment:

| Slope climbing net     | 82.9% | 136   |
|------------------------|-------|-------|
| Parallel bars          | 22.0% | 36    |
| Net climbing structure | 67.7% | 6 111 |
| Climbing loops         | 47.09 | 5 77  |



Count

54.9%



Climbing cubes



#### Choose 3 pieces of your favorite balancing equipment:

| 9/0   | Count                   |
|-------|-------------------------|
| 87.1% | 142                     |
| 32.5% | 53                      |
| 37.4% | 61                      |
| 27.6% | 45                      |
| 86.5% | 141                     |
|       | 32.5%<br>37.4%<br>27.6% |







#### Choose 3 pieces of your favorite sliding equipment:

|              | 90    | Count |
|--------------|-------|-------|
| Group slide  | 56.4% | 93    |
| Roller slide | 72.7% | 120   |
| Wave slides  | 70.3% | 116   |
| Turf slide   | 35.2% | 58    |
| Tube slide   | 33.9% | 56    |







#### Choose 3 pieces of your favorite spinning equipment

|                       | %     | Count |
|-----------------------|-------|-------|
| Disk spinner          | 50.0% | 81    |
| Group spinner         | 60.5% | 98    |
| Ground level carousel | 64.8% | 105   |
| Nest spinner          | 19.1% | 31    |
| Net spinner           | 72.8% | 118   |







#### Choose 3 of your favorite pieces of brachiating equipment:

| %                        | Count |
|--------------------------|-------|