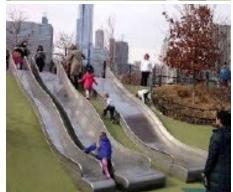

rs          | 22.0% | 36    |
| Net climbing structure | 67.7% | 6 111 |
| Climbing loops         | 47.09 | 5 77  |



Count

54.9%



Climbing cubes



#### Choose 3 pieces of your favorite balancing equipment:

| 9/0   | Count                   |
|-------|-------------------------|
| 87.1% | 142                     |
| 32.5% | 53                      |
| 37.4% | 61                      |
| 27.6% | 45                      |
| 86.5% | 141                     |
|       | 32.5%<br>37.4%<br>27.6% |







#### Choose 3 pieces of your favorite sliding equipment:

|              | 90    | Count |
|--------------|-------|-------|
| Group slide  | 56.4% | 93    |
| Roller slide | 72.7% | 120   |
| Wave slides  | 70.3% | 116   |
| Turf slide   | 35.2% | 58    |
| Tube slide   | 33.9% | 56    |







#### Choose 3 pieces of your favorite spinning equipment

|                       | %     | Count |
|-----------------------|-------|-------|
| Disk spinner          | 50.0% | 81    |
| Group spinner         | 60.5% | 98    |
| Ground level carousel | 64.8% | 105   |
| Nest spinner          | 19.1% | 31    |
| Net spinner           | 72.8% | 118   |







#### Choose 3 of your favorite pieces of brachiating equipment:

| %                        | Count |
|--------------------------|-------|
| Monkey bars 55.2%        | 90    |
| Climbing structure 72.4% | 118   |
| Pull roller 38.0%        | 6     |
| Rope swing 66.9%         | 10    |
| Wheel monkey bars 37.4%  | 6     |







#### Choose 3 of your favorite pieces of social equipment:

|                    | 70    | Count |
|------