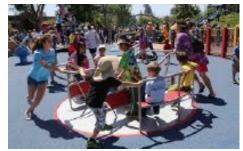

37.4% | 61                      |
| 27.6% | 45                      |
| 86.5% | 141                     |
|       | 32.5%<br>37.4%<br>27.6% |







#### Choose 3 pieces of your favorite sliding equipment:

|              | 90    | Count |
|--------------|-------|-------|
| Group slide  | 56.4% | 93    |
| Roller slide | 72.7% | 120   |
| Wave slides  | 70.3% | 116   |
| Turf slide   | 35.2% | 58    |
| Tube slide   | 33.9% | 56    |







#### Choose 3 pieces of your favorite spinning equipment

|                       | %     | Count |
|-----------------------|-------|-------|
| Disk spinner          | 50.0% | 81    |
| Group spinner         | 60.5% | 98    |
| Ground level carousel | 64.8% | 105   |
| Nest spinner          | 19.1% | 31    |
| Net spinner           | 72.8% | 118   |







#### Choose 3 of your favorite pieces of brachiating equipment:

| %                        | Count |
|--------------------------|-------|
| Monkey bars 55.2%        | 90    |
| Climbing structure 72.4% | 118   |
| Pull roller 38.0%        | 6     |
| Rope swing 66.9%         | 10    |
| Wheel monkey bars 37.4%  | 6     |







#### Choose 3 of your favorite pieces of social equipment:

|                    | 70    | Count |
|--------------------|-------|-------|
| Game table         | 35.4% | 58    |
| Imaginary play     | 64.0% | 105   |
| Playhouse & stage  | 86.6% | 142   |
| Quite seating area | 39.0% | 64    |
| Retreat hut        | 46.3% | 76    |



Count





#### Choose 3 pieces of your favorite Adult Fitness equipment

|                |       | Count |
|----------------|--