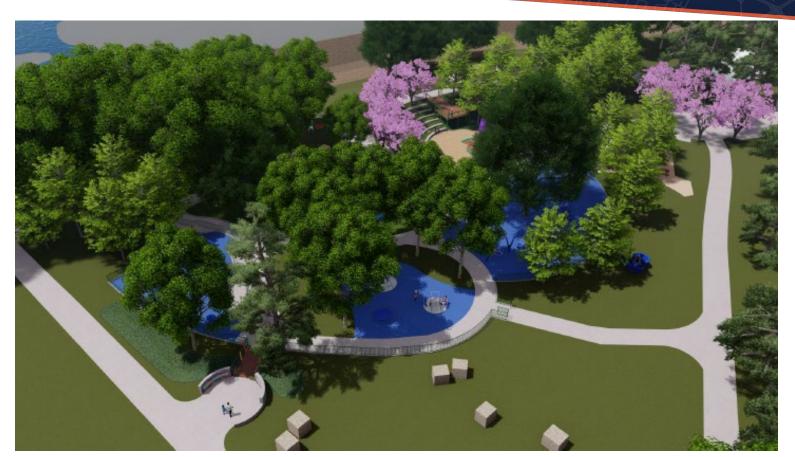

#### **Playground Design**

**Design Scope** - (Est. Constr. \$2.5M)

- Play Zones (Scope A)
  - Child Zone (ages 2-5)
  - Spin Zone
  - Swing Zone
  - Slide Mound
  - Imagination Zone (2 Story Playhouse)
  - Existing Terrace Seating (remain with Synthetic Turf Added)
  - Donor Entry Plaza
  - Picnic Area
  - Restroom Rehabilitation (Scope B)
- Construction Contingency (\$.25M)

## **Swing & Sway Zone**

## **Spin Zone**

#### Climb & Slide Zone

## Children's Play Area (ages 2-5)

#### **Innovation Zone**

## **Imaginative Play Zone**