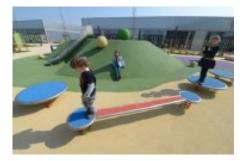

|
| Disk Swing            | 57.0% | 94    |
| Bench Swing           | 34.5% | 57    |
| Accessible Seat Swing | 49.1% | 81    |







#### Choose 3 pieces of your favorite climbing equipment:

| Slope climbing net     | 82.9% | 136   |
|------------------------|-------|-------|
| Parallel bars          | 22.0% | 36    |
| Net climbing structure | 67.7% | 6 111 |
| Climbing loops         | 47.09 | 5 77  |



Count

54.9%



Climbing cubes



#### Choose 3 pieces of your favorite balancing equipment:

| 9/0   | Count                   |
|-------|-------------------------|
| 87.1% | 142                     |
| 32.5% | 53                      |
| 37.4% | 61                      |
| 27.6% | 45                      |
| 86.5% | 141                     |
|       | 32.5%<br>37.4%<br>27.6% |







#### Choose 3 pieces of your favorite sliding equipment:

|              | 90    | Count |
|--------------|-------|-------|
| Group slide  | 56.4% | 93    |
| Roller slide | 72.7% | 120   |
| Wave slides  | 70.3% | 116   |
| Turf slide   | 35.2% | 58    |
| Tube slide   | 33.9% | 56    |







#### Choose 3 pieces of your favorite spinning equipment

|                       | %     | Count |
|-----------------------|-------|-------|
| Disk spinner          | 50.0% | 81    |
| Group spinner         | 60.5% | 98    |
| Ground level carousel | 64.8% | 105   |
| Nest spinner          | 19.1% | 31    |
| Net spinner           | 72.8% | 118   |







#### Choose 3 of your favorite pieces of brachiating equipment:

| %                        | Count |
|--------------------------|-------|
|