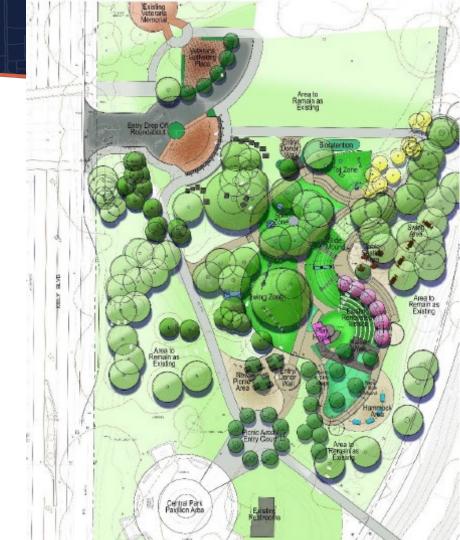

#### **Playground Design**

**Design Scope** - (Est. Constr. \$2.5M)

- Play Zones (Scope A)
  - Child Zone (ages 2-5)
  - Spin Zone
  - Swing Zone
  - Slide Mound
  - Imagination Zone (2 Story Playhouse)
  - Existing Terrace Seating (remain with Synthetic Turf Added)
  - Donor Entry Plaza
  - Picnic Area
  - Restroom Rehabilitation (Scope B)
- Construction Contingency (\$.25M)

## **Playground Design**

• Add/Alternate 1-Playground Elements (Scope C)

(est. const. \$860k)

- Hill Top Play Area (purple)
- Swings
- Hammocks
- Look Out
- Access Ramp
- Seating
- Innovation Zone (Laser Harp)
- Sway Boat
- Full Renovation of Existing Terrace
- Adult Fitness Area
- Lookout/Balcony Deck to Playhouse
- Add/Alternate 2-Walk way & entrance (Scope D) (est. const. \$130k unfunded)
- Other CIP Projects (CP Master Plan)
  - Secondary Entry (funded)
  - Expanded Picnic Area (unfunded)