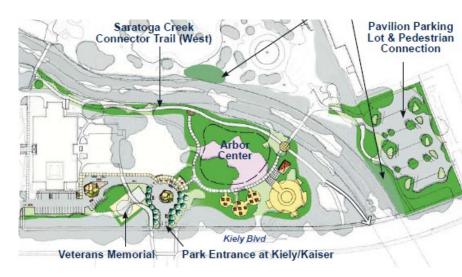

#### Other Improvement Projects - Central Park

- Kiely Blvd./Kaiser Park Entry (dark blue)
- EVA/Trail (light green)
- Pavilion Parking Lot (off diagram, below right)