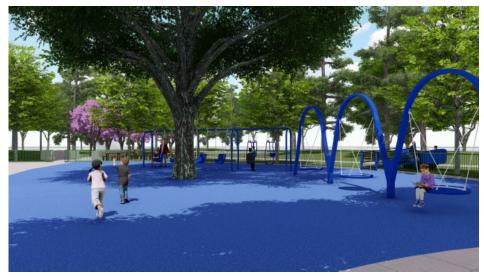

ting Terrace
- Adult Fitness Area
- Lookout/Balcony Deck to Playhouse
- Add/Alternate 2-Walk way & entrance (Scope D) (est. const. \$130k unfunded)
- Other CIP Projects (CP Master Plan)
  - Secondary Entry (funded)
  - Expanded Picnic Area (unfunded)





## **Playground Design**

• Add/Alternate 1-Playground Elements (Scope C)

(est. const. \$860k)

- Hill Top Play Area (purple)
- Swings
- Hammocks
- Look Out
- Access Ramp
- Seating
- Innovation Zone (Laser Harp)
- Sway Boat
- Full Renovation of Existing Terrace
- Adult Fitness Area
- Lookout/Balcony Deck to Playhouse
- Add/Alternate 2-Walk way & entrance (Scope D) (est. const. \$130k unfunded)
- Other CIP Projects (CP Master Plan)
  - Secondary Entry (funded)
  - Expanded Picnic Area (unfunded)

















## **Swing & Sway Zone**







## **Spin Zone**







#### Climb & Slide Zone







## Children's Play Area (ages 2-5)







#### **Innovation Zone**







## **Imaginative Play Zone**









## **Magical Playground Design Review**

- Ensures all elements of play are included
  - Swinging
  - Spinning
  - Sliding
  - Climbing
  - Balancing
  - Brachiating (upper body)
  - Free play/Imagination & Technology
- Ensures all levels of skill/challenge are included
  - beginner, intermediate, and advanced

| Play Activity     | Ages 2-6                                    | Capacity | Capacity w/ Add Alts | Ages 6-12                                | Capacity | Capacity w/ Add Alts |
|-------------------|---------------------------------------------|----------|----------------------|----------------------------------