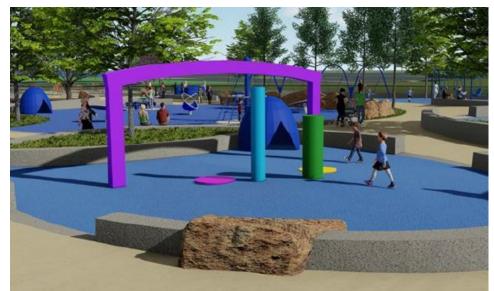

. \$130k unfunded)
- Other CIP Projects (CP Master Plan)
  - Secondary Entry (funded)
  - Expanded Picnic Area (unfunded)





## **Playground Design**

• Add/Alternate 1-Playground Elements (Scope C)

(est. const. \$860k)

- Hill Top Play Area (purple)
- Swings
- Hammocks
- Look Out
- Access Ramp
- Seating
- Innovation Zone (Laser Harp)
- Sway Boat
- Full Renovation of Existing Terrace
- Adult Fitness Area
- Lookout/Balcony Deck to Playhouse
- Add/Alternate 2-Walk way & entrance (Scope D) (est. const. \$130k unfunded)
- Other CIP Projects (CP Master Plan)
  - Secondary Entry (funded)
  - Expanded Picnic Area (unfunded)

















## **Swing & Sway Zone**







## **Spin Zone**







#### Climb & Slide Zone







## Children's Play Area (ages 2-5)







#### **Innovation Zone**







## **Imaginative Play Zone**









## **Magical Playground Design Review**

- Ensures all elements of play are included
  - Swinging
  - Spinning
  - Sliding
  - Climbing
  - Balancing
  - Brachiating (upper body)
  - Free play/Imagination & Technology
- Ensures all levels of skill/challenge are included
  - beginner, intermediate, and advanced

| Play Activity     | Ages 2-6                                    | Capacity | Capacity w/ Add Alts | Ages 6-12                                | Capacity | Capacity w/ Add Alts |
|-------------------|---------------------------------------------|----------|----------------------|------------------------------------------|----------|----------------------|
| Swinging          |                                             |          |