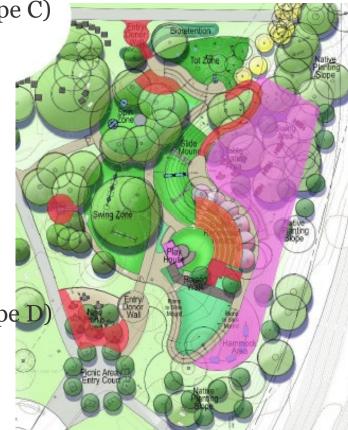

#### **Playground Design**

**Design Scope** - (Est. Constr. \$2.5M)

- Play Zones (Scope A)
  - Child Zone (ages 2-5)
  - Spin Zone
  - Swing Zone
  - Slide Mound
  - Imagination Zone (2 Story Playhouse)
  - Existing Terrace Seating (remain with Synthetic Turf Added)
  - Donor Entry Plaza
  - Picnic Area
  - Restroom Rehabilitation (Scope B)
- Construction Contingency (\$.25M)

## **Playground Design**

• Add/Alternate 1-Playground Elements (Scope C)

(est. const. \$860k)

- Hill Top Play Area (purple)
- Swings
- Hammocks
- Look Out
- Access Ramp
- Seating
- Innovation Zone (Laser Harp)
- Sway Boat
- Full Renovation of Existing Terrace
- Adult Fitness Area
- Lookout/Balcony Deck to Playhouse
- Add/Alternate 2-Walk way & entrance (Scope D) (est. const. \$130k unfunded)
- Other CIP Projects (CP Master Plan)
  - Secondary Entry (funded)
  - Expanded Picnic Area (unfunded)