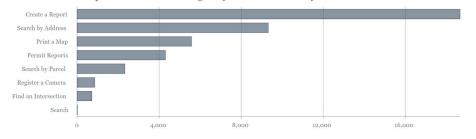

6 | Merced        | 88  |
| San Francisco   | 5465  | San Joaquin    | 499 | San Benito    | 78  |
| San Mateo       | 4643  | Sonoma         | 469 | Yolo          | 72  |
| Contra Costa    | 4042  | Riverside      | 291 | Shasta        | 66  |
| Los Angeles     | 3125  | San Bernardino | 251 | El Dorado     | 56  |
| Sacramento      | 1955  | Fresno         | 227 | Calaveras     | 32  |
| Santa Cruz      | 1909  | Humboldt       | 200 | Tuolumne      | 29  |
| Marin           | 1810  | Stanislaus     | 191 | Tulare        | 29  |
| Orange          | 1568  | Ventura        | 161 | Tehama        | 12  |
| San Luis Obispo | 1341  | Napa           | 130 | Yuba          | 10  |
| San Diego       | 800   | Monterey       | 121 |               |     |



## MapSantaClara Usage by Functionality