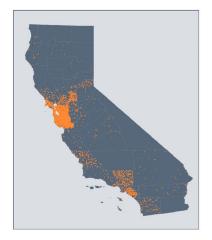

## MapSantaClara Usage by County

### 101,535 visits/requests

| Santa Clara     | 62661 | Solano         | 852 | Santa Barbara | 102 |
|-----------------|-------|----------------|-----|---------------|-----|
| Alameda         | 7634  | Placer         | 526 | Merced        | 88  |
| San Francisco   | 5465  | San Joaquin    | 499 | San Benito    | 78  |
| San Mateo       | 4643  | Sonoma         | 469 | Yolo          | 72  |
| Contra Costa    | 4042  | Riverside      | 291 | Shasta        | 66  |
| Los Angeles     | 3125  | San Bernardino | 251 | El Dorado     | 56  |
| Sacramento      | 1955  | Fresno         | 227 | Calaveras     | 32  |
| Santa Cruz      | 1909  | Humboldt       | 200 | Tuolumne      | 29  |
| Marin           | 1810  | Stanislaus     | 191 | Tulare        | 29  |
| Orange          | 1568  | Ventura        | 161 | Tehama        | 12  |
| San Luis Obispo | 1341  | Napa           | 130 | Yuba          | 10  |
| San Diego       | 800   | Monterey       | 121 |               |     |