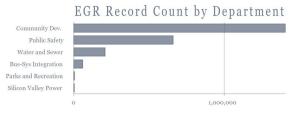

## Enterprise Geospatial Repository

InfoMap (http://infomap.santaclaraca.gov/) provides City Staff easy access to up-to-date and accurate GIS data, and printable maps and reports. These services and their supporting data facilitate operations in land records, public works, fire services, emergency management, law enforcement, planning and development, elections, health and human services, and many others.