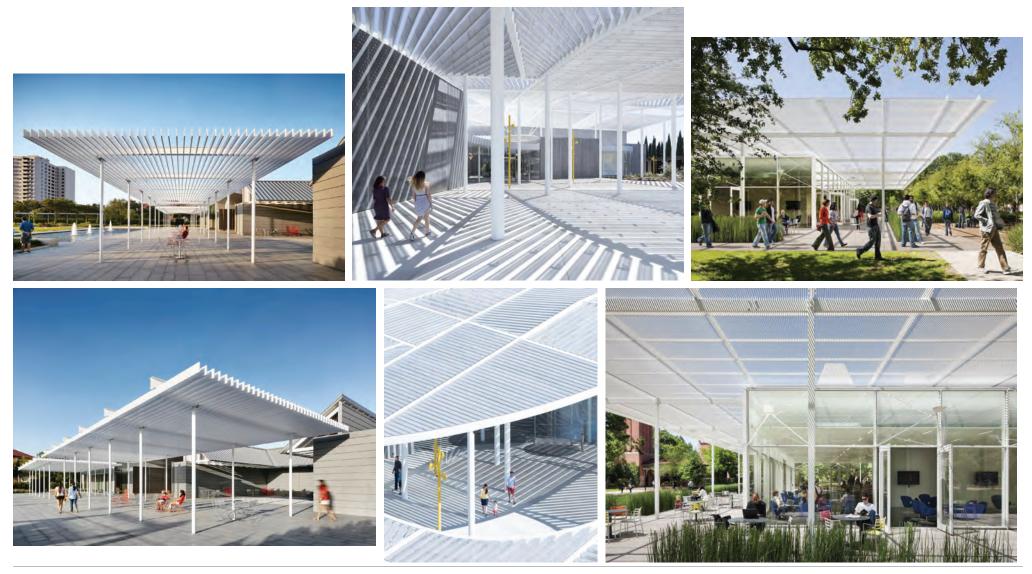

- 1 Paseo Renderings
- 2 Enclosure Concepts
- 3 Precedents
- 4 Landscape Design

Tasman Paseo & Lift Station

Precedents Floating Trellis

Tasman Paseo & Lift Station

Material Precedents Wood Screen & Trellis