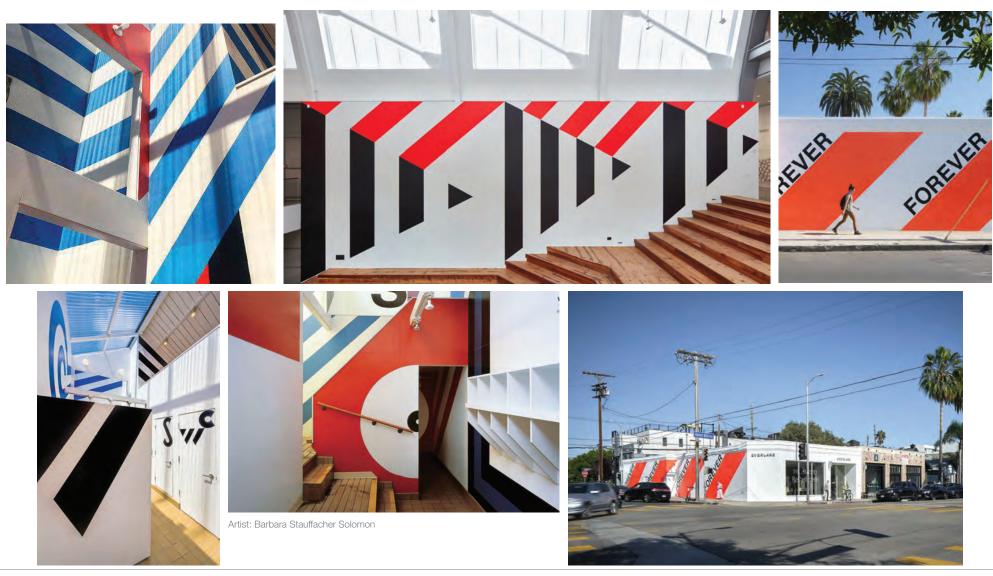

Tasman Paseo & Lift Station

Artist Example: SF Bay Salt Ponds

Tasman Paseo & Lift Station

Artist Example: Barbara Stauffacher Solomon

Tasman Paseo & Lift Station

Enclosure Concepts North Elevation - Mural Example 2