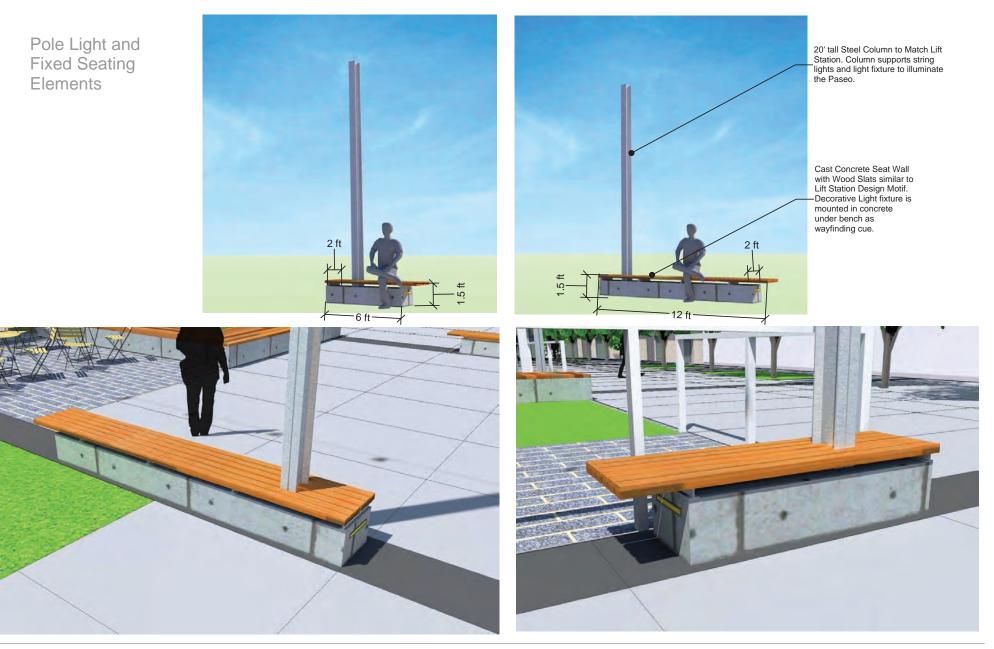

Path Diagram Design Constraints and Fixed Features

Landscape Plan Images

View from Trellis Structure toward Tasman Hill Site

Outdoor Dining along Promenade

Great Lawn Flexible, Active Area with String Lighting Above, seating area and partially removable planter at Llft Station. Paseo lighting from light mounted within poles.