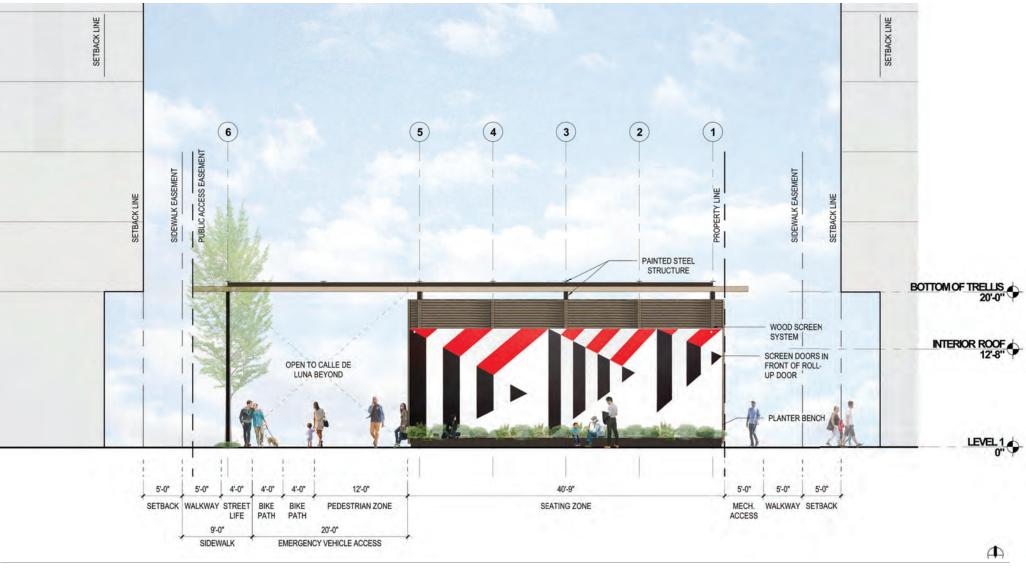

### Lift Station Building Section

Paseo Renderings View from Calle del Sol

Floating trellis corrects the symmetry of the street with the off-set pump enclosure and provides an entry gateway to the Paseo