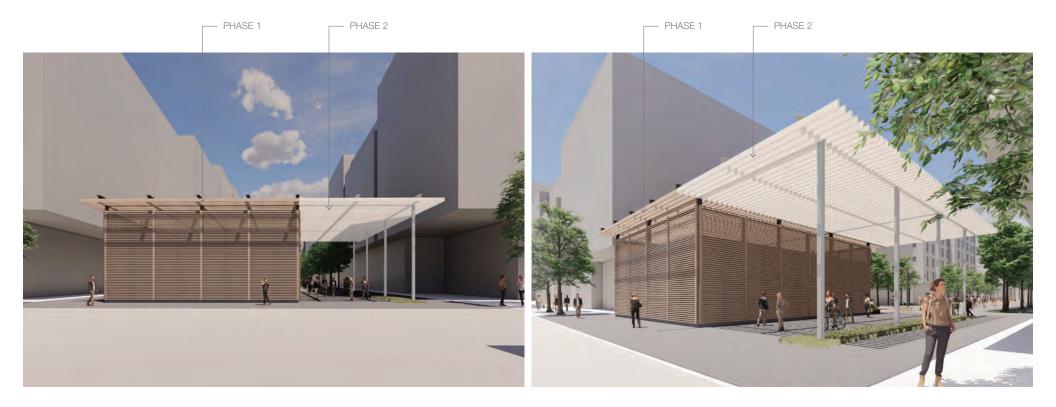

ol



Floating trellis corrects the symmetry of the street with the off-set pump enclosure and provides an entry gateway to the Paseo

Tasman Paseo & Lift Station

Related California REthink Development Bohlin Cywinski Jackson The Guzzardo Partnership August 21, 2020

# Paseo Renderings Facade Lighting Options







Option 1B

Option 2A





Option 2B

Option 3



## Lift Station Facade Lighting Option 1B

Down-lighting from the trellis structure, lighting entire structure and the Paseo entry



Tasman Paseo & Lift Station

Related California REthink Development Bohlin Cywinski Jackson The Guzzardo Partnership August 21, 2020

## Lift Station Facade Lighting Option 1B

Down-lighting from the trellis structure, lighting entire structure and the Paseo entry



# Enclosure Concepts Phasing



# Enclosure Concepts Phasing