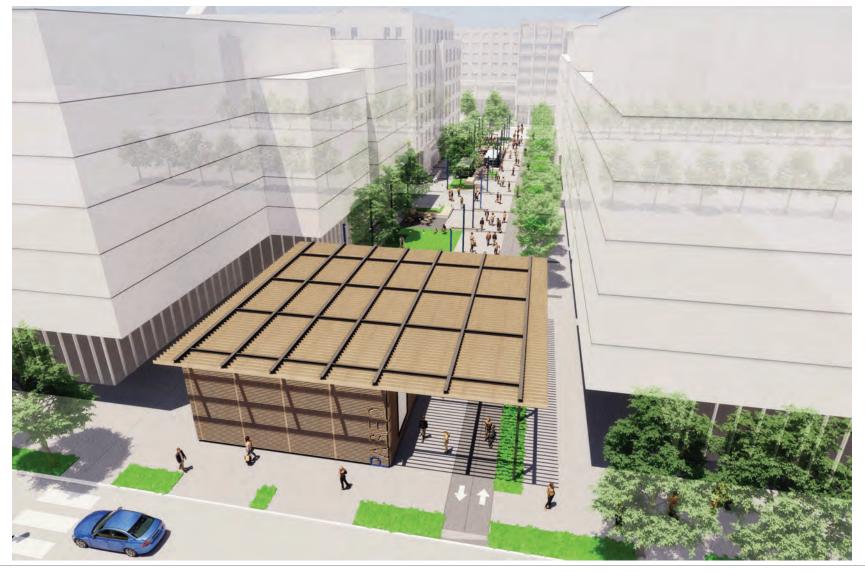

### Lift Station Building Section

Paseo Renderings View from Calle del Sol

Floating trellis corrects the symmetry of the street with the off-set pump enclosure and provides an entry gateway to the Paseo