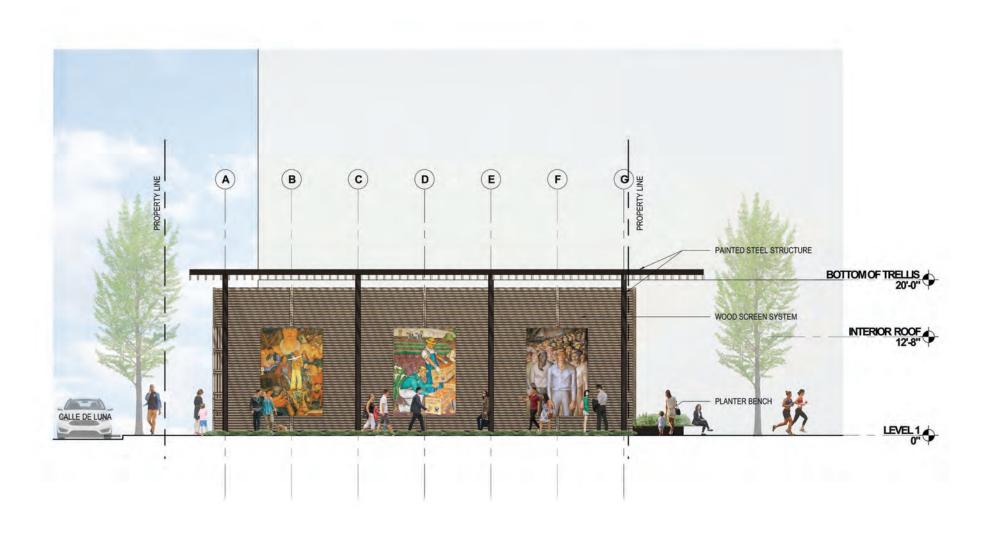

# 2 Enclosure Concepts

- 3 Precedents
- 4 Landscape Design

Enclosure Concepts Gallery Wall + Mural

Artist Example: El Mac

Tasman Paseo & Lift Station

Enclosure Concepts North Elevation - Mural Example 1

Related California REthink Development Bohlin Cywinski Jackson The Guzzardo Partnership August 21, 2020

#### Enclosure Concepts South Elevation - Signage

#### Enclosure Concepts West Elevation

Tasman Paseo & Lift Station

Artist Example: Diego Rivera

Tasman Paseo & Lift Station

Artist Example: El Mac

Tasman Paseo & Lift Station

Artist Example: SF Bay Salt Ponds