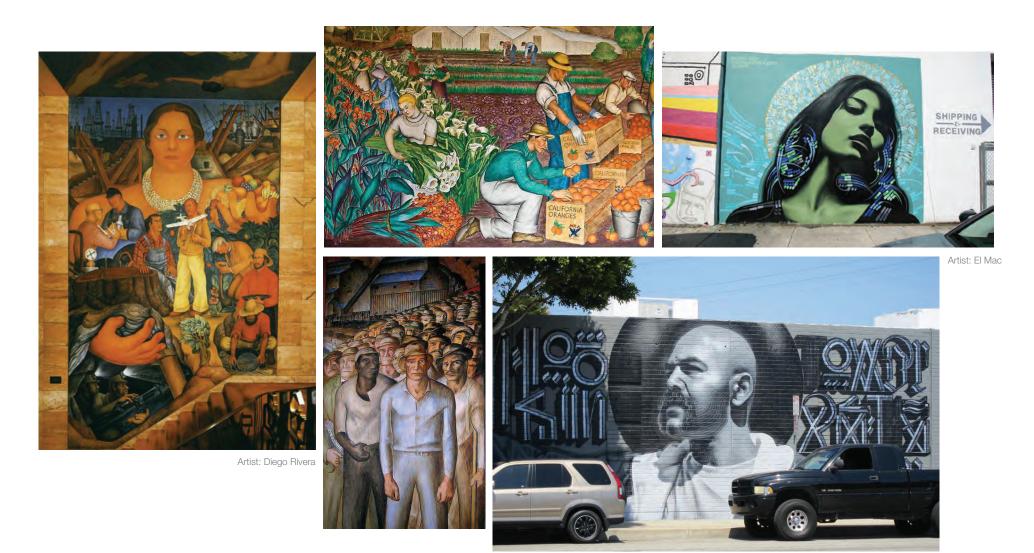

# 2 Enclosure Concepts

- 3 Precedents
- 4 Landscape Design

Enclosure Concepts Gallery Wall + Mural

Artist Example: El Mac

Tasman Paseo & Lift Station

Enclosure Concepts North Elevation - Mural Example 1

Related California REthink Development Bohlin Cywinski Jackson The Guzzardo Partnership August 21, 2020

Artist Example: El Mac

Artist Example: Diego Rivera

#### Enclosure Concepts West Elevation

Tasman Paseo & Lift Station

Artist Example: Diego Rivera

Tasman Paseo & Lift Station

Artist Example: El Mac

Tasman Paseo & Lift Station

Artist Example: SF Bay Salt Ponds