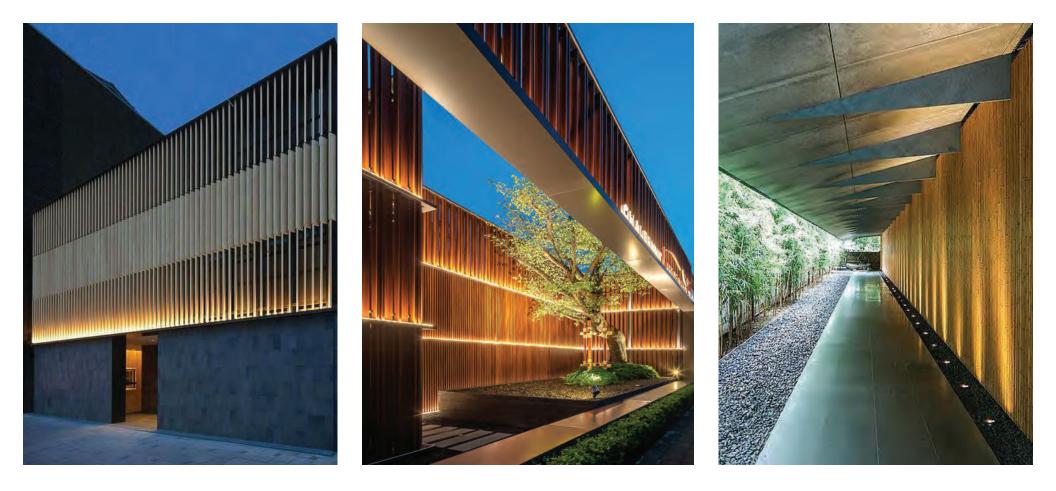

: Diego Rivera



#### Enclosure Concepts South Elevation - Signage



#### Enclosure Concepts West Elevation





Tasman Paseo & Lift Station

Artist Example: Diego Rivera



Tasman Paseo & Lift Station

Artist Example: El Mac



Tasman Paseo & Lift Station

Artist Example: SF Bay Salt Ponds



Tasman Paseo & Lift Station

Artist Example: SF Bay Salt Ponds



Tasman Paseo & Lift Station

Artist Example: Barbara Stauffacher Solomon



Tasman Paseo & Lift Station

Enclosure Concepts North Elevation - Mural Example 2





- 1 Paseo Renderings
- 2 Enclosure Concepts
- 3 Precedents
- 4 Landscape Design



Tasman Paseo & Lift Station

Precedents Floating Trellis



Tasman Paseo & Lift Station

Material Precedents Wood Screen & Trellis



Tasman Paseo & Lift Station

Precedents Facade Lighting







## Precedents Signage



Tasman Paseo & Lift Station

Precedents Art



Tasman Paseo & Lift Station

Precedents Art



Tasman Paseo & Lift Station

- 1 Paseo Renderings
- 2 Enclosure Concepts
- 3 Precedents
- 4 Landscape Design

Path Diagram Design Constraints and Fixed Features







Landscape Plan Images



View from Trellis Structure toward Tasman Hill Site



Outdoor Dining along Promenade



Great Lawn Flexible, Active Area with String Lighting Above, seating area and partially removable planter at Llft Station. Paseo lighting from light mounted within poles.



Great Lawn, a Flexible, Active Area with String Lighting Above. Bike Lane markings also shown on right side of Paseo.

Tasman Paseo & Lift Station

Tree Planting Plan **Overall Plan and Images** 





#### Tree Layout