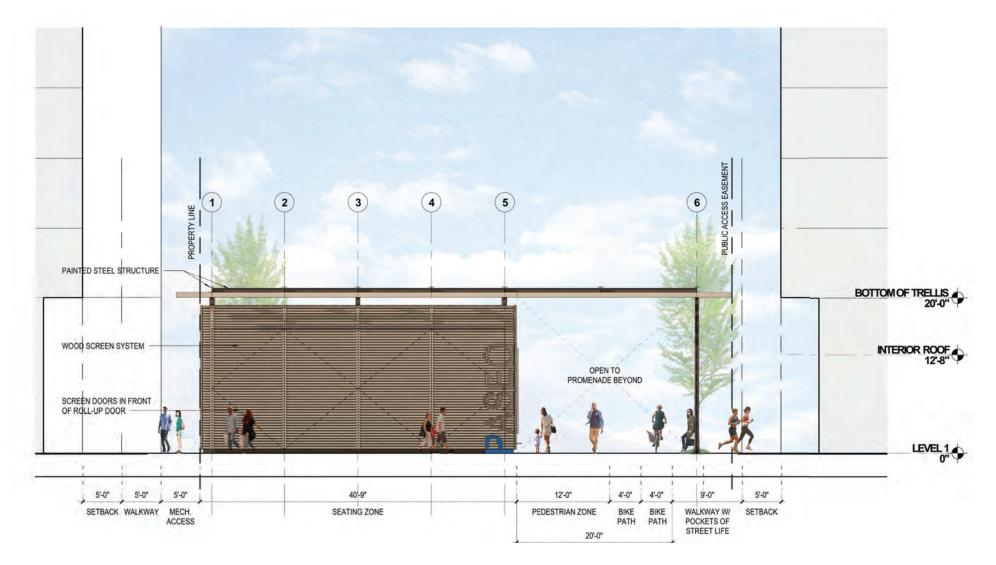

## Paseo Renderings View from Southeast

Tasman Paseo & Lift Station

Paseo Renderings East Elevation

Tasman Paseo & Lift Station

### Lift Station Building Section

Paseo Renderings View from Calle del Sol

Floating trellis corrects the symmetry of the street with the off-set pump enclosure and provides an entry gateway to the Paseo