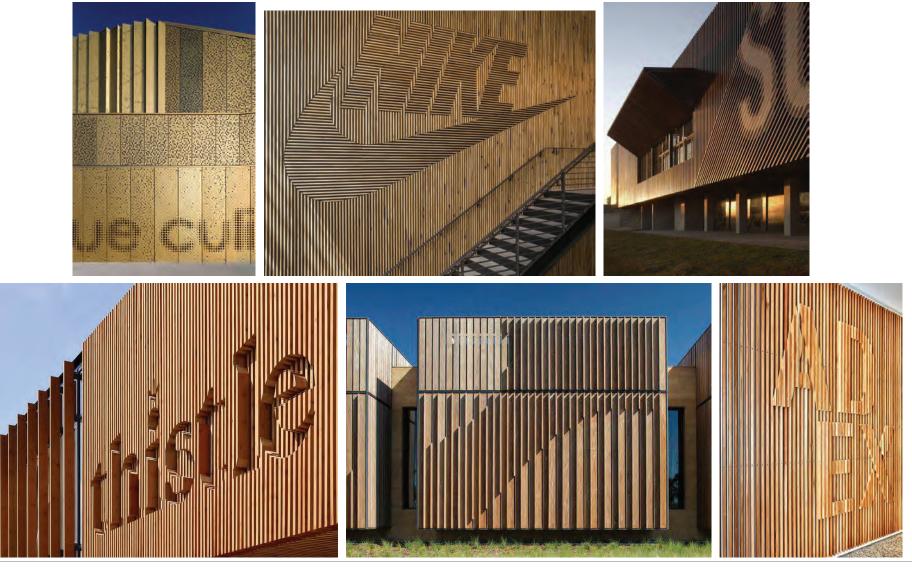

## Precedents Signage

Tasman Paseo & Lift Station

Precedents Art

Tasman Paseo & Lift Station

Precedents Art

Tasman Paseo & Lift Station

- 1 Paseo Renderings
- 2 Enclosure Concepts
- 3 Precedents
- 4 Landscape Design