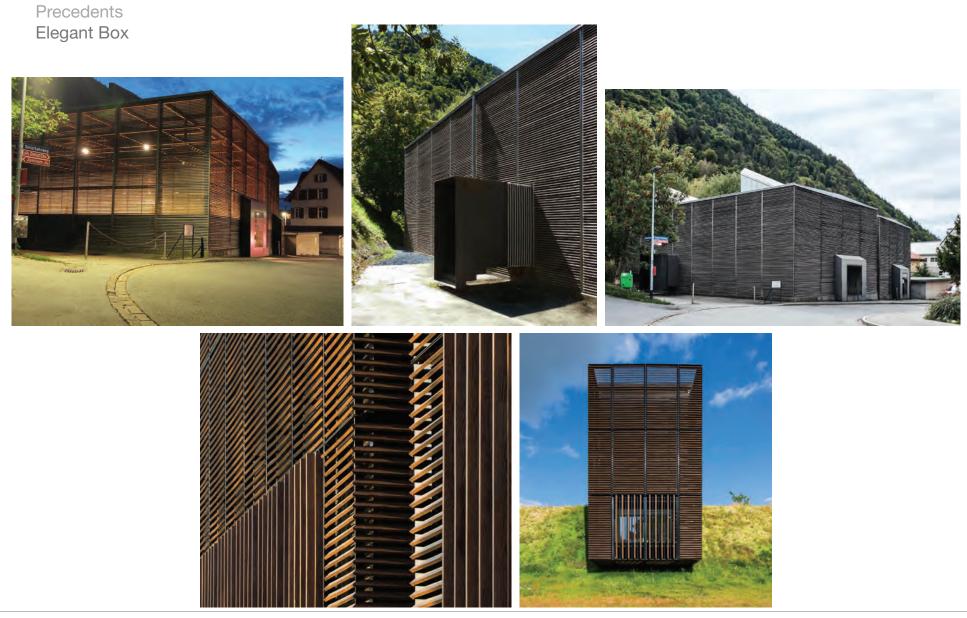

- 1 Paseo Renderings
- 2 Enclosure Concepts
- 3 Precedents
- 4 Landscape Design

Tasman Paseo & Lift Station

Precedents Floating Trellis

Tasman Paseo & Lift Station

Material Precedents Wood Screen & Trellis