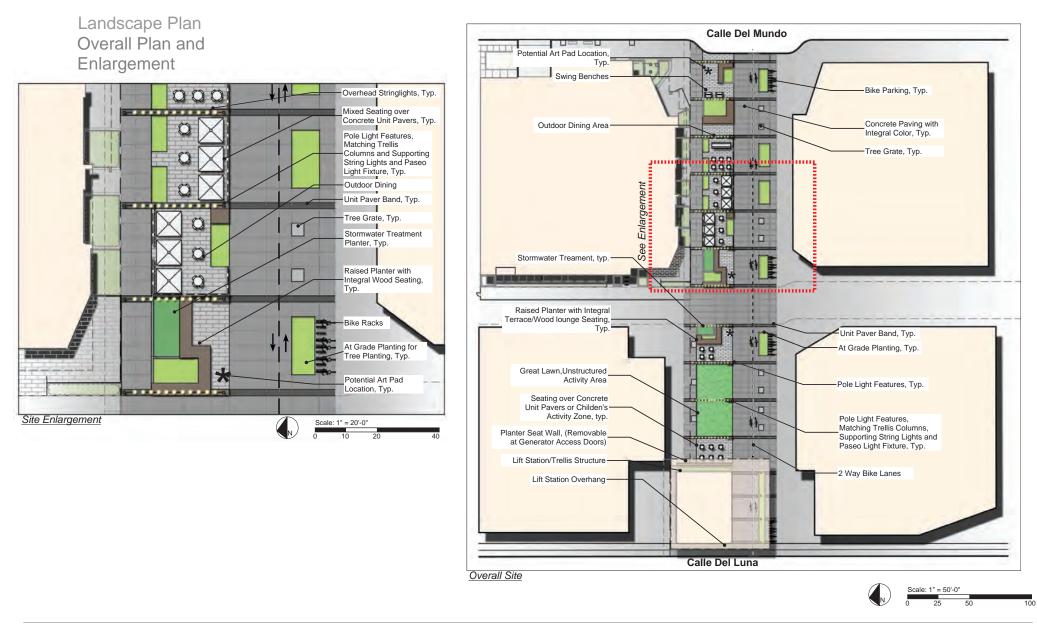

Path Diagram Design Constraints and Fixed Features

Landscape Plan Images

View from Trellis Structure toward Tasman Hill Site

Outdoor Dining along Promenade

Great Lawn Flexible, Active Area with String Lighting Above, seating area and partially removable planter at Llft Station. Paseo lighting from light mounted within poles.

Great Lawn, a Flexible, Active Area with String Lighting Above. Bike Lane markings also shown on right side of Paseo.

Tasman Paseo & Lift Station

Tree Planting Plan **Overall Plan and Images** 

#### Tree Layout

Mix of large informally planted canopy trees and narrow, upright trees, reinforcing use areas and processional nature of Walk Street.

#### Canopy Trees:

- Quercus virginiana
- Ulmus parvifolia 'Drake'
- Hymenosporum flavumPlatanus acerifolia 'Columbia'
- Columnar Trees:
- Acer rubrum 'Armstrong' - Liriodendron tulipifera 'Arnold' - Ginkgo biloba 'Princeton Sentry'