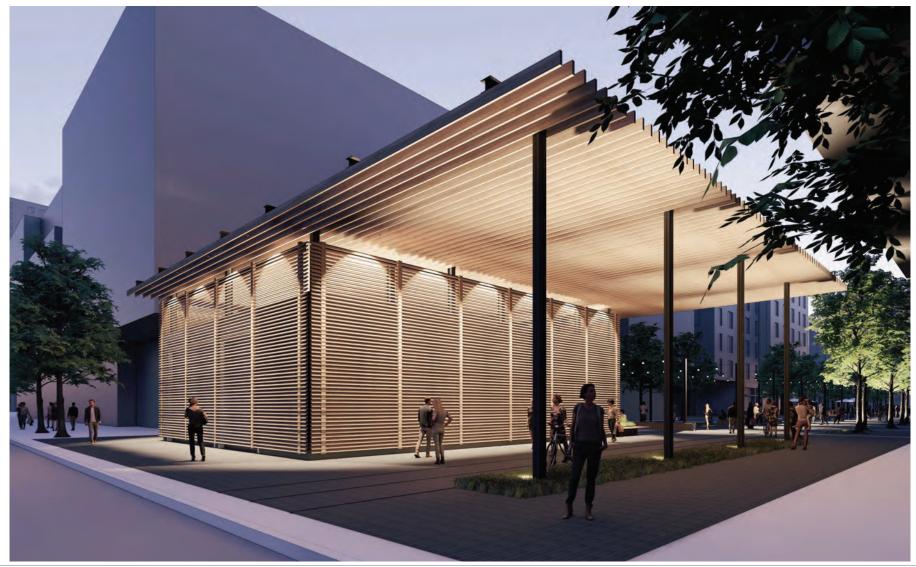

## Paseo Renderings View from Southeast

Tasman Paseo & Lift Station

Paseo Renderings East Elevation

Tasman Paseo & Lift Station

### Lift Station Building Section

Paseo Renderings View from Calle del Sol

Floating trellis corrects the symmetry of the street with the off-set pump enclosure and provides an entry gateway to the Paseo