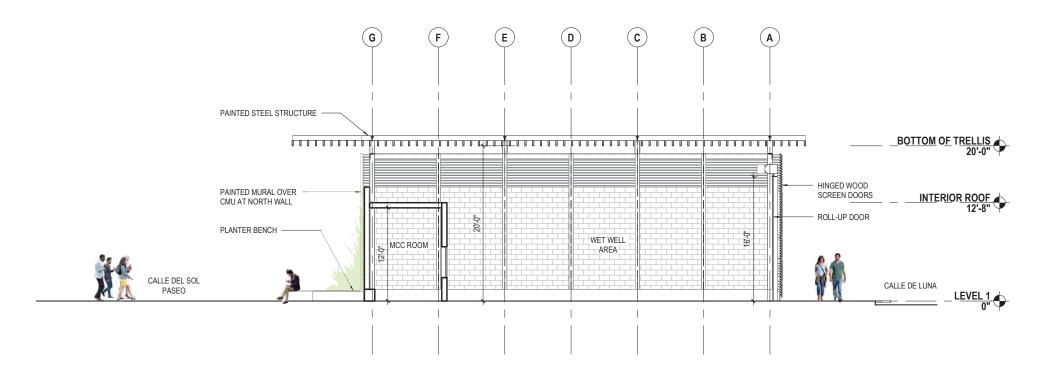

### Lift Station Building Section

Paseo Renderings View from Calle del Sol

Floating trellis corrects the symmetry of the street with the off-set pump enclosure and provides an entry gateway to the Paseo