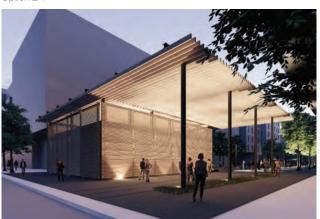

## Lift Station Facade Lighting Option 1B

Down-lighting from the trellis structure, lighting entire structure and the Paseo entry

Tasman Paseo & Lift Station

Related California REthink Development Bohlin Cywinski Jackson The Guzzardo Partnership August 21, 2020

## Lift Station Facade Lighting Option 1B

Down-lighting from the trellis structure, lighting entire structure and the Paseo entry