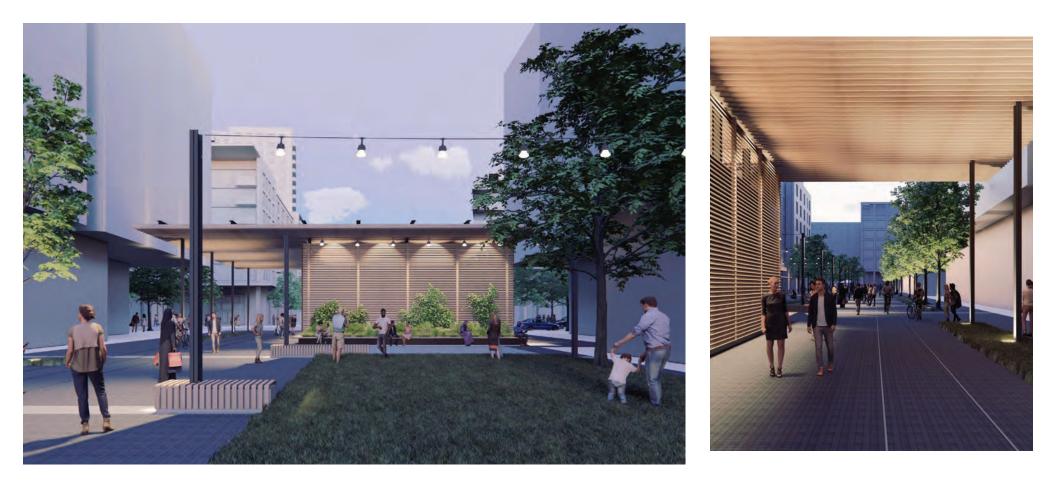

Path Diagram Design Constraints and Fixed Features

Landscape Plan Images

View from Trellis Structure toward Tasman Hill Site

Outdoor Dining along Promenade

Great Lawn Flexible, Active Area with String Lighting Above, seating area and partially removable planter at Llft Station. Paseo lighting from light mounted within poles.

Great Lawn, a Flexible, Active Area with String Lighting Above. Bike Lane markings also shown on right side of Paseo.

Tasman Paseo & Lift Station

Tree Planting Plan **Overall Plan and Images** 