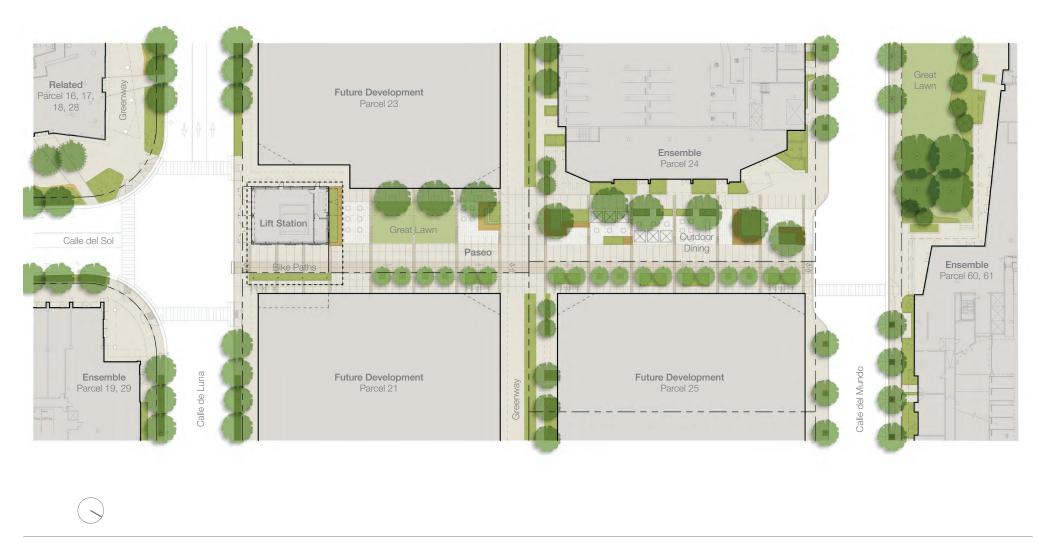

#### Calle del Sol Paseo Site Plan

Tasman Paseo & Lift Station

1 Paseo Renderings

Path Diagram Design Constraints and Fixed Features

Landscape Plan Images

View from Trellis Structure toward Tasman Hill Site

Outdoor Dining along Promenade

Great Lawn Flexible, Active Area with String Lighting Above, seating area and partially removable planter at Llft Station. Paseo lighting from light mounted within poles.

Great Lawn, a Flexible, Active Area with String Lighting Above. Bike Lane markings also shown on right side of Paseo.

Tasman Paseo & Lift Station

Tree Planting Plan **Overall Plan and Images** 