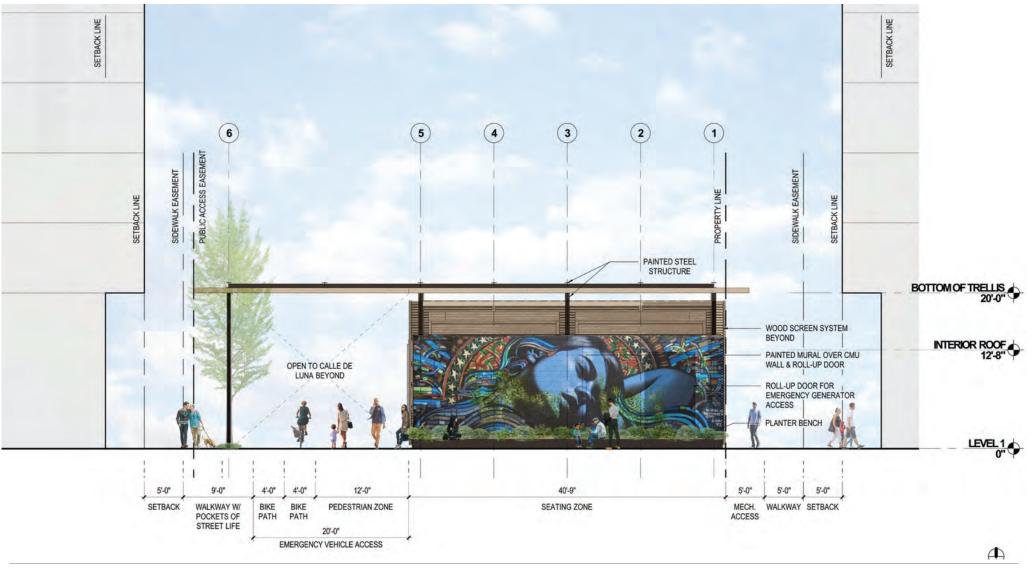

## Paseo Renderings View from Southeast

Tasman Paseo & Lift Station

Paseo Renderings East Elevation

Tasman Paseo & Lift Station

### Lift Station Building Section

Paseo Renderings View from Calle del Sol

Floating trellis corrects the symmetry of the street with the off-set pump enclosure and provides an entry gateway to the Paseo