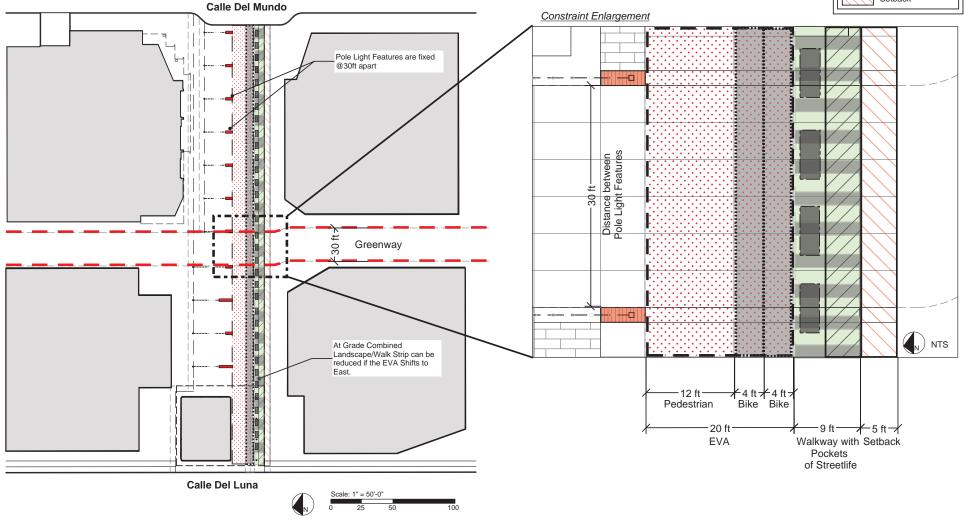

Path Diagram Design Constraints and Fixed Features

Landscape Plan Images

View from Trellis Structure toward Tasman Hill Site

Outdoor Dining along Promenade

Great Lawn Flexible, Active Area with String Lighting Above, seating area and partially removable planter at Llft Station. Paseo lighting from light mounted within poles.