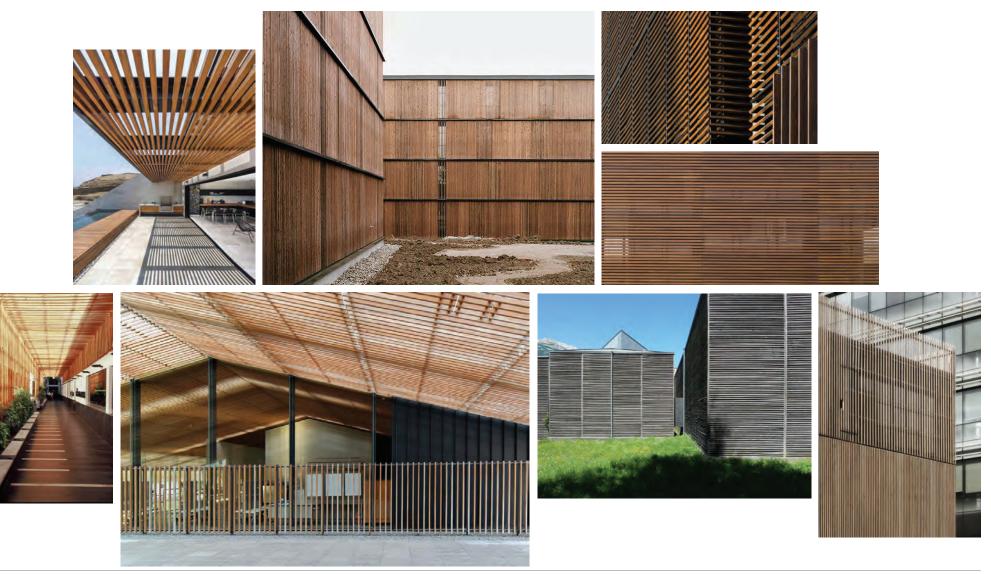

- 1 Paseo Renderings
- 2 Enclosure Concepts
- 3 Precedents
- 4 Landscape Design

Tasman Paseo & Lift Station

Precedents Floating Trellis

Tasman Paseo & Lift Station

Material Precedents Wood Screen & Trellis