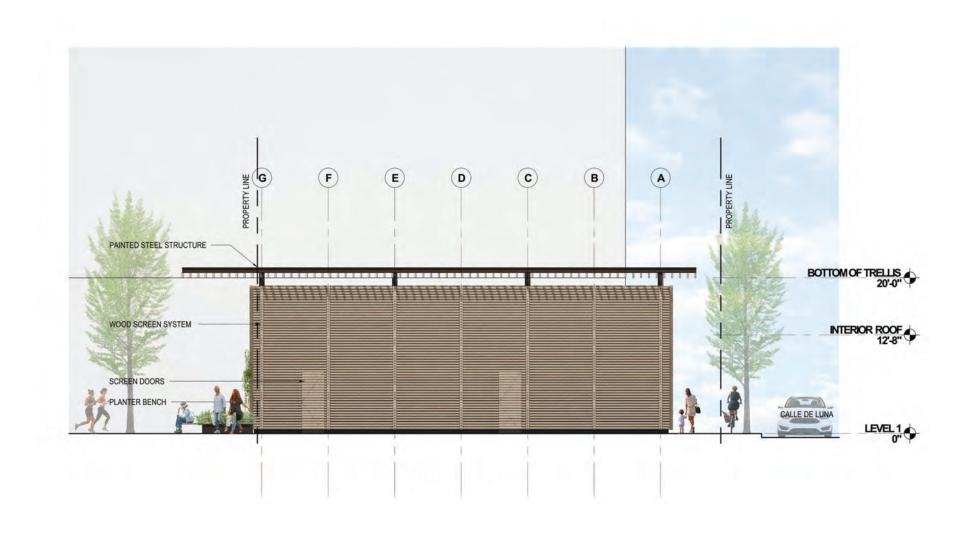

#### Enclosure Concepts South Elevation - Signage

#### Enclosure Concepts West Elevation

Tasman Paseo & Lift Station

Artist Example: Diego Rivera

Tasman Paseo & Lift Station

Artist Example: El Mac

Tasman Paseo & Lift Station

Artist Example: SF Bay Salt Ponds