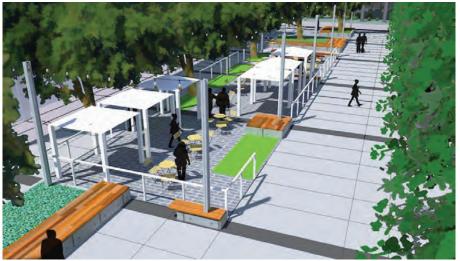

Path Diagram Design Constraints and Fixed Features

Landscape Plan Images

View from Trellis Structure toward Tasman Hill Site

Outdoor Dining along Promenade

Great Lawn Flexible, Active Area with String Lighting Above, seating area and partially removable planter at Llft Station. Paseo lighting from light mounted within poles.