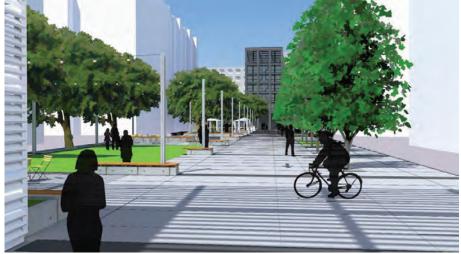

Path Diagram Design Constraints and Fixed Features

Landscape Plan Images

View from Trellis Structure toward Tasman Hill Site

Outdoor Dining along Promenade

Great Lawn Flexible, Active Area with String Lighting Above, seating area and partially removable planter at Llft Station. Paseo lighting from light mounted within poles.

Great Lawn, a Flexible, Active Area with String Lighting Above. Bike Lane markings also shown on right side of Paseo.

Tasman Paseo & Lift Station

Tree Planting Plan **Overall Plan and Images** 