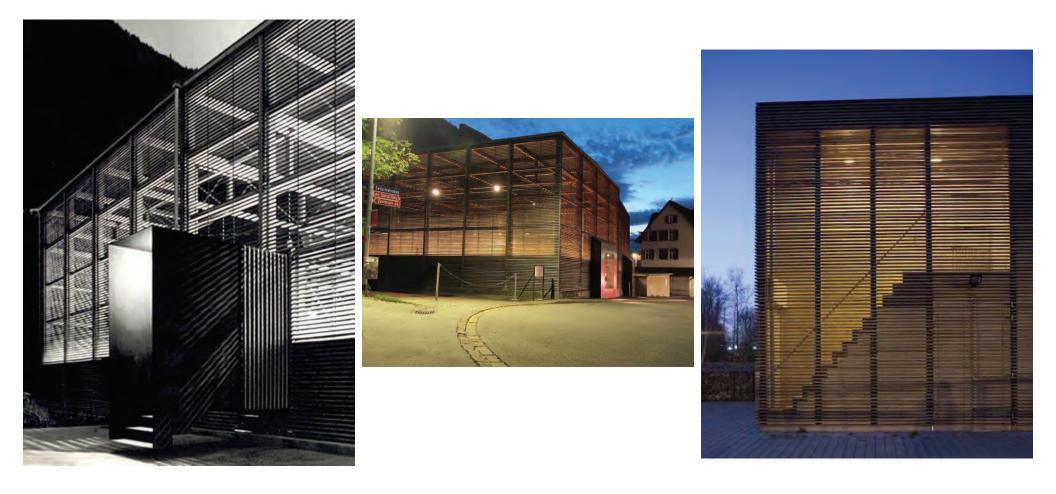

ego Rivera



#### Enclosure Concepts South Elevation - Signage



#### Enclosure Concepts West Elevation





Tasman Paseo & Lift Station

Artist Example: Diego Rivera



Tasman Paseo & Lift Station

Artist Example: El Mac



Tasman Paseo & Lift Station

Artist Example: SF Bay Salt Ponds



Tasman Paseo & Lift Station

Artist Example: SF Bay Salt Ponds



Tasman Paseo & Lift Station

Artist Example: Barbara Stauffacher Solomon



Tasman Paseo & Lift Station

Enclosure Concepts North Elevation - Mural Example 2





- 1 Paseo Renderings
- 2 Enclosure Concepts
- 3 Precedents
- 4 Landscape Design



Tasman Paseo & Lift Station

Precedents Floating Trellis



Tasman Paseo & Lift Station

Material Precedents Wood Screen & Trellis



Tasman Paseo & Lift Station

Precedents Facade Lighting







## Precedents Signage



Tasman Paseo & Lift Station

Precedents Art



Tasman Paseo & Lift Station

Precedents Art



Tasman Paseo & Lift Station

- 1 Paseo Renderings
- 2 Enclosure Concepts
- 3 Precedents
- 4 Landscape Design

Path Diagram Design Constraints and Fixed Features







Landscape Plan Images



View from Trellis Structure toward Tasman Hill Site



Outdoor Dining along Promenade



Great Lawn Flexible, Active Area with String Lighting Above, seating area and partially removable planter at Llft Station. Paseo lighting from light mounted within poles.



Great Lawn, a Flexible, Active Area with String Lighting Above. Bike Lane markings also shown on right side of Paseo.

Tasman Paseo & Lift Station

Tree Planting Plan **Overall Plan and Images** 





#### Tree Layout

Mix