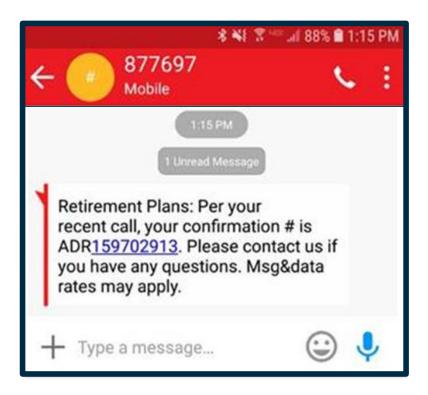

### **Confirmation Number Texting**

Meeting the customer where they are

#### Summary:

One-time text alert of the confirmation number to the participants. Available upon request by the participant as a supplement to the confirmation # provided verbally over the phone.

- Convenience for participants not having to write down the number for later reference
- Available on any change that is made over the phone (e.g. exchanges, allocation changes & address changes)