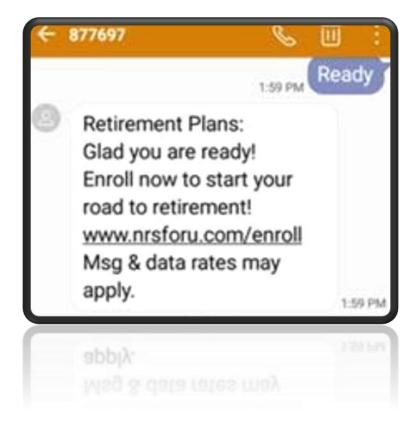

### Text to Enroll

Meeting the customer where they are

#### Summary:

Allow the ability for a participant to initiate online enrollment via a text message

#### Benefits of the new experience:

- Allow participants another options to enroll into their plan vis their mobile device
- Nationwide will respond with a link to online enrollment

Most (Standard) Plans participants text: "READY"

Word to text and launch date will vary for large plans