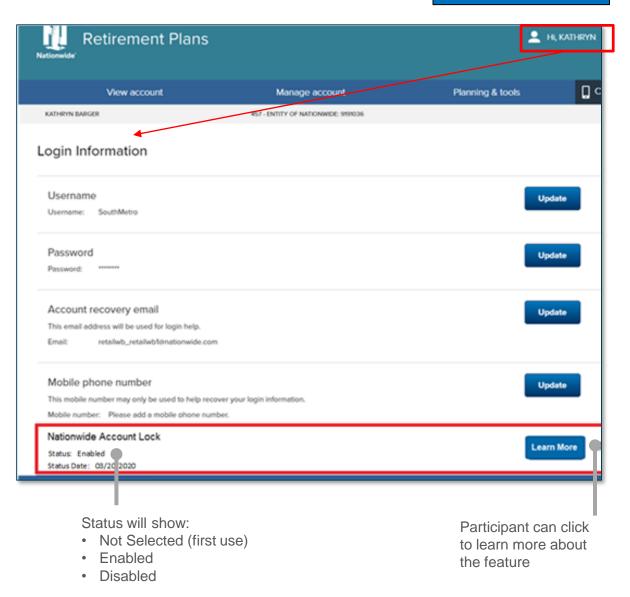

### Account Lock

View-only Indicator

#### Summary

Account Lock provides additional protection for managing distributions. When enabled, participants are notified when distribution is requested from their account.

Go to Your Profile > Login Info

- Currently, participants must call in to enable this feature
- New indicator, via the Login information page (post login) will show if the feature is enabled or not
- Future enhancement, coming by YE 2020, will allow participants to enable/disable the feature online