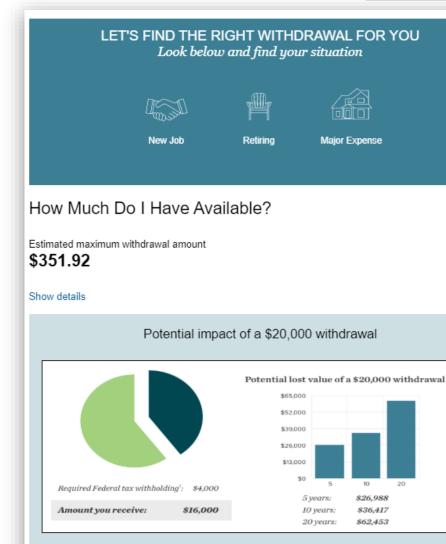

# **Online Withdrawals**

Easy. Fast. Convenient.

#### Summary

Easy self-service options to apply for withdrawals online, with proactive status alerts keeping participants informed

#### **Feature Highlights**

- Retirees and employees separated from your Plan can request a partial or total lumpsum withdrawal online, as well as establish a recurring systematic payment schedule
- An interactive tool providing personalized options and guidance
- Participant can initiate requests for withdrawals as outlined in the CARES Act.

#### Additional information:

<u>Click here</u>

This growth illustration is a hypothetical example and assumes a 6% rate of return. It is not intended to predict or project the investment result of any specific investment. Investment returns are not guaranteed and will vary, depending on the investments and market experience. If fees, taxes, and expenses were reflected, the hypothetical returns would be less.