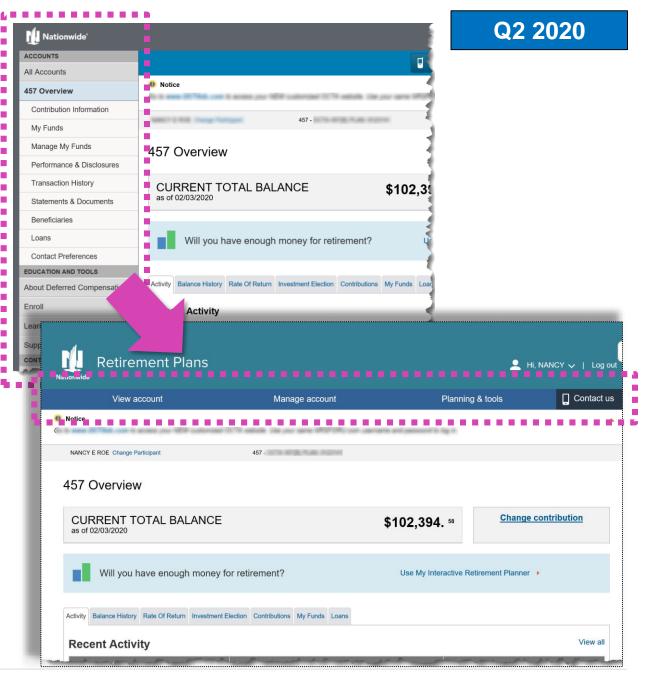

### Website Navigation Change

Making navigation easier and more intuitive

#### Summary

A new post-login web navigation system on Participant and Plan Sponsor webpages. The new top navigation bar replaces the existing left navigation bar.

- Menu items are arranged more intuitively
- Allows for important content to be quickly seen
- Improves the navigation experience for webenabled devices
- Sets the stage for future enhancements