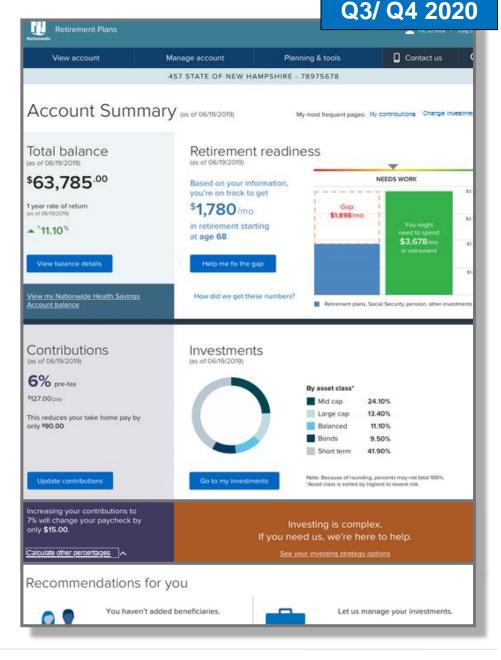

## Post-login Site Redesign

Account Summary Page

#### Summary

Based on research and testing, we recognize that the users want:

- Account info "at a glance"
- Personalized experience
- Easy navigation
- Understand "what to do next"

- A snapshot view of all the important information
- Use of colors, graphs and fonts to improve engagement
- Easy accessibility to the interactive retirement readiness tool to gauge your progress
- Recommendation section to be further personalized in a future release