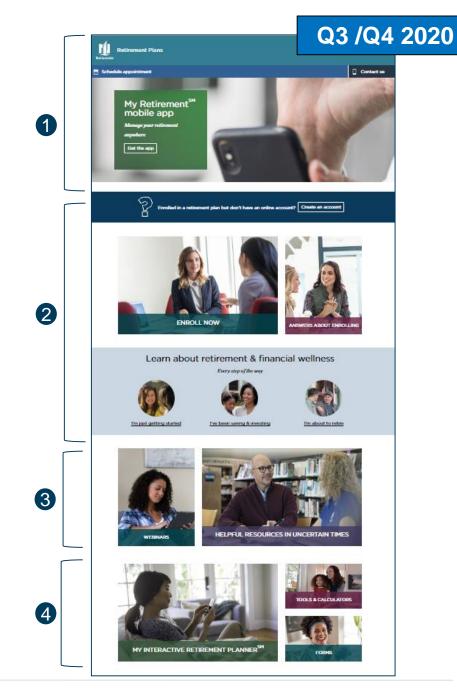

## Pre-login Site Redesign

### For Participants

#### Summary

Although the majority of visitors to the Participant site log in, there are opportunities to provide easy access to information that are top-of-mind for employees.

- Prioritizing log-in, enrollment, account creation and important messages
- Prequently used resources including educational content by life stages and webinars to empower participants with tools they need to help make the right decisions for them
- 3 Links to My Interactive Retirement Planner and other useful calculators
- Further customizable content, as needed
  by Custom Plans