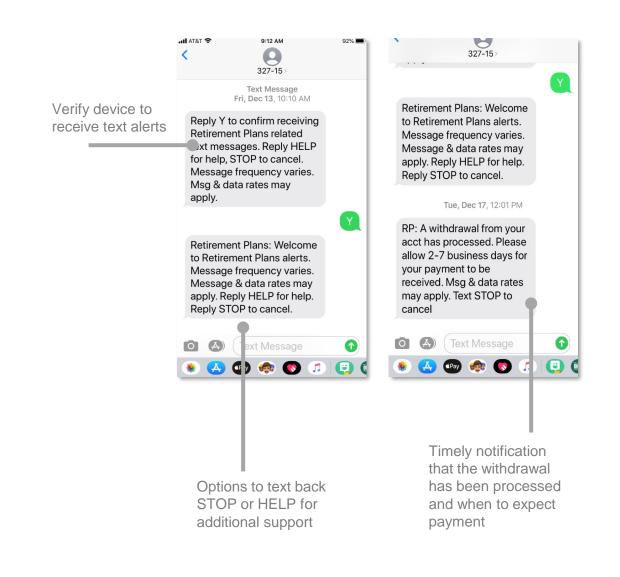

### **Status Alerts**

Available for all Withdrawals

#### Summary

Participants can opt in to receive automatic email and/or text alerts for withdrawal status updates

#### **Feature Highlights**

- Enroll by either
  - Setting Contact
    Preference online
  - Contacting the Nationwide Solution Center
  - While initiating a withdrawal online

### **Confirmation Number Texting**

Meeting the customer where they are

#### Summary:

One-time text alert of the confirmation number to the participants. Available upon request by the participant as a supplement to the confirmation # provided verbally over the phone.

- Convenience for participants not having to write down the number for later reference
- Available on any change that is made over the phone (e.g. exchanges, allocation changes & address changes)