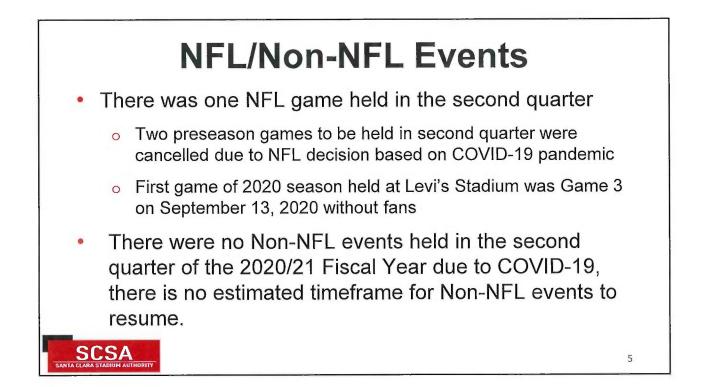

1/26/21





1











| Beginning   |                                                | Fund - Accrual |            | Ending      |  |
|-------------|------------------------------------------------|----------------|------------|-------------|--|
| Fiscal Year | Balance                                        | Revenue        | Expenses   | Balance     |  |
| 2014/15     | \$ -                                           | \$ 715,770     | \$ 714,028 |             |  |
| 2015/16     | 1,742                                          | 1,238,542      | 699,129    | 541,155     |  |
| 2016/17     | 541,155                                        | 1,164,698      | 1,209,342  | 496,511     |  |
| 2017/18     | 496,511                                        | 768,564        | -          | 1,265,07    |  |
| 2018/19