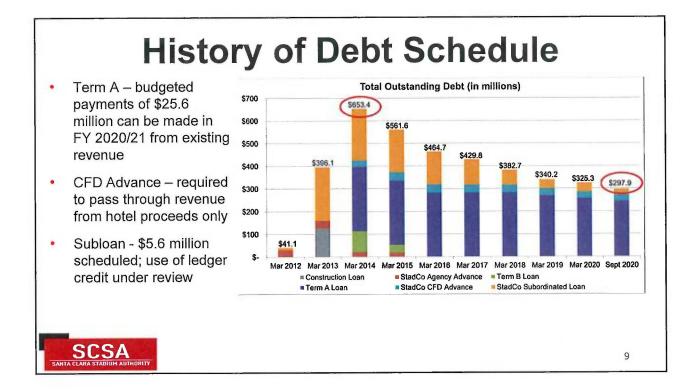

|  |
| 2015/16     | 1,742                                          | 1,238,542      | 699,129    | 541,155     |  |
| 2016/17     | 541,155                                        | 1,164,698      | 1,209,342  | 496,511     |  |
| 2017/18     | 496,511                                        | 768,564        | -          | 1,265,07    |  |
| 2018/19     | 1,265,075                                      | 796,294        | 101,267    | 1,960,102   |  |
| 2019/20     | 1,960,102                                      | 367,748        | -          | 2,327,850   |  |
| 2020/21     | 2,327,850                                      | -              | -          | 2,327,850   |  |
| onary fund  | \$2.3 million<br>previously u<br>afety thresho |                | NFL publ   | ic safety o |  |





|                  | /ID-19 Impact                             | 2020/21<br>Impact |  |
|------------------|-------------------------------------------|-------------------|--|
| Revenue Loss     |                                           |                   |  |
| NFL Ticket Sur   | sharge                                    | \$ 8,665,000      |  |
| Net Revenues f   | rom Non-NFL Events                        | 1,500,000         |  |
| Facility Rent (3 | games)                                    | 7,428,600         |  |
| Non-NFL Event    | Ticket Surcharge                          | 572,000           |  |
| Total Revenue L  | 055                                       | 5 18,165,600      |  |
| Solutions/Saving | IS                                        |                   |  |
| Sh