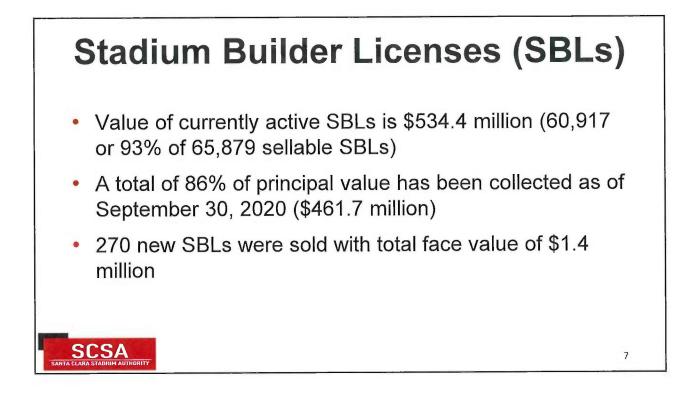

1/26/21





1











| Beginning   |                                                | Fund - Accrual |            | Ending      |  |
|-------------|------------------------------------------------|----------------|------------|-------------|--|
| Fiscal Year | Balance                                        | Revenue        | Expenses   | Balance     |  |
| 2014/15     | \$ -                                           | \$ 715,770     | \$ 714,028 |             |  |
| 2015/16     | 1,742                                          | 1,238,542      | 699,129    | 541,155     |  |
| 2016/17     | 541,155                                        | 1,164,698      | 1,209,342  | 496,511     |  |
| 2017/18     | 496,511                                        | 768,564        | -          | 1,265,07    |  |
| 2018/19