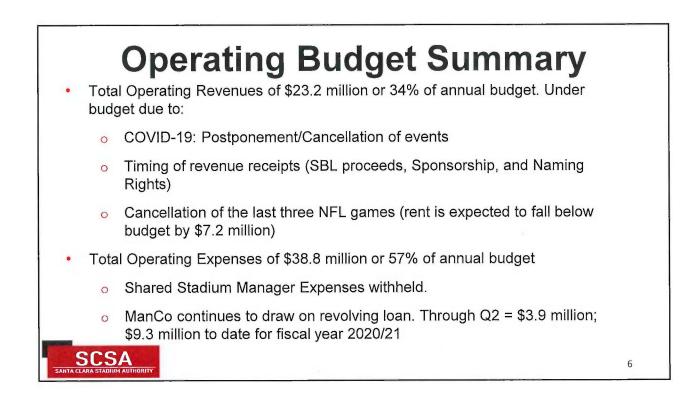

1/26/21





1











| Beginning   |                                                | Fund - Accrual |            | Ending      |  |
|-------------|------------------------------------------------|----------------|------------|-------------|--|
| Fiscal Year | Balance                                        | Revenue        | Expenses   | Balance     |  |
| 2014/15     | \$ -                                           | \$ 715,770     | \$ 714,028 |             |  |
| 2015/16     | 1,742                                          | 1,238,542      | 699,129    | 541,155     |  |
| 2016/17     | 541,155                                        | 1,164,698      | 1,209,342  | 496,511     |  |
| 2017/18     | 496,511                                        | 768,564        | -          | 1,265,07    |  |
| 2018/19