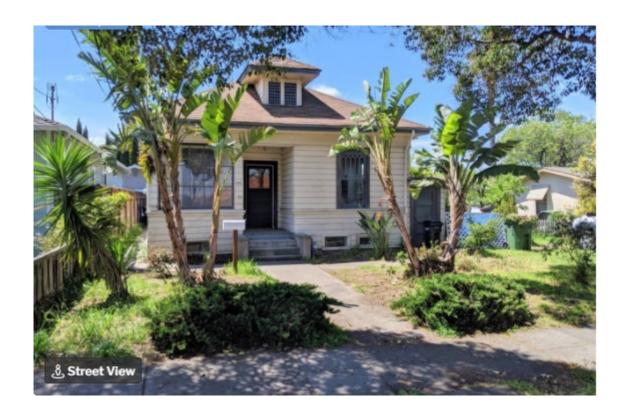

Applicant: Guillermo Segura
Owner: Guillermo Segura

Request: Architectural Review for a 1,082 square feet ground floor addition and

interior remodel of an existing five-bedroom 1.5-bath 1,801 square feet single-family residence resulting in a five-bedroom four-bathroom 2,882 square feet single-family residence with a new detached 322 square feet garage within 200 feet of a Historical Resource Inventory (HRI) property