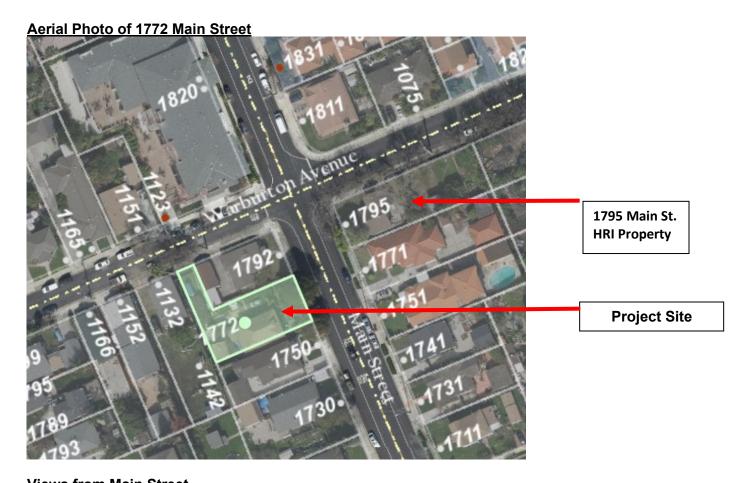

## **Project Data Sheet**

File: PLN2020-14724

Location: 1772 Main Street, a 6,969 square foot parcel at the southwest corner of

Warburton Avenue and Main Street; APN: 224-24-111; property is zoned

Single-Family Residential (R1-6L)

Applicant: Guillermo Segura
Owner: Guillermo Segura

Request: Architectural Review for a 1,082 square feet ground floor addition and

interior remodel of an existing five-bedroom 1.5-bath 1,801 square feet single-family residence resulting in a five-bedroom four-bathroom 2,882 square feet single-family residence with a new detached 322 square feet garage within 200 feet of a Historical Resource Inventory (HRI) property