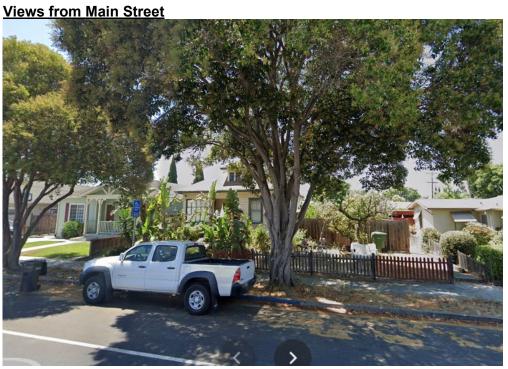

Applicant: Guillermo Segura
Owner: Guillermo Segura

Request: Architectural Review for a 1,082 square feet ground floor addition and

interior remodel of an existing five-bedroom 1.5-bath 1,801 square feet single-family residence resulting in a five-bedroom four-bathroom 2,882 square feet single-family residence with a new detached 322 square feet garage within 200 feet of a Historical Resource Inventory (HRI) property