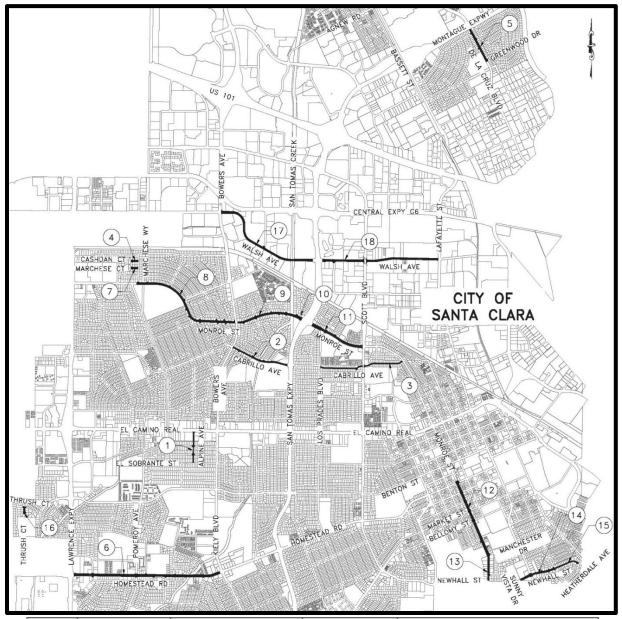

## Attachment No. 1

## **PROJECT LOCATION MAP**

| SEGMENT<br>NO. | STREET NAME     | BEGIN                            | END             | PROPOSED TREATMENT                      |
|----------------|-----------------|----------------------------------|-----------------|-----------------------------------------|
| 1              | ALPINE AVE      | EL CAMINO REAL                   | EL SOBRANTE AVE | 2" COLD MILL AND 2" HMA                 |
| 2**            | CABRILLO AVE    | BOWERS AVE                       | SAN TOMAS EXPWY | SLURRY SEAL                             |
| 3**            | CABRILLO AVE    | LOS PADRES BLVD.                 | MONROE ST       | SLURRY SEAL                             |
| 4              | CASHDAN CT      | MARCHESE WY                      | CUL-DE-SAC      | 4" FULL DEPTH AC RECONSTRUCTION         |
| (5)            | DE LA CRUZ BLVD | MONTAGUE EXPWY                   | GREENWOOD DR    | 2" COLD MILL AND 2" HMA                 |
| 6              | HOMESTEAD RD    | LAWRENCE EXPWY                   | KIELY BLVD      | SLURRY SEAL                             |
| 0              | MARCHESE CT     | MARCHESE WY                      | CUL-DE-SAC      | 4" FULL DEPTH AC RECONSTRUCTION         |
| 8              | MONROE ST       | MARCHESE WY                      | BOWERS AVE      | SLURRY SEAL                             |
| 9              | MONROE ST       | BOWERS AVE                       | ROOSEVELT CR    | 2" COLD MILL AND 2" HMA                 |
| 100            | MONROE ST       | ROOSEVELT CR                     | SAN TOMAS EXPWY | 2" COLD MILL AND 2" HMA                 |
| 11             | MONROE ST       | SAN TOMAS EXPWY                  | SCOTT BLVD      | SLURRY SEAL                             |
| 12             | MONROE ST       | HOMESTEAD RD                     | MANCHESTER DR   | 4.5" COLD MILL AND 4.5" HMA WITH FABRIC |
| 13             | MONROE ST       | MANCHESTER DR                    | NEWHALL ST      | SLURRY SEAL                             |
| (4)            | NEWHALL ST      | S.J. CITY LIMIT (SUNNY VISTA DR) | ALVISO ST       | 2" COLD MILL AND 2" HMA                 |
| 15             | NEWHALL ST      | ALVISO ST                        | HEATHERDALE AVE | SLURRY SEAL                             |
| 16             | THRUSH CT       | THRUSH WY                        | CUL-DE-SAC      | 4" FULL DEPTH AC RECONSTRUCTION         |
| ⊕ *            | WALSH AVE       | BOWERS AVE                       | SAN TOMAS EXPWY | SLURRY SEAL                             |
| 18             | WALSH AVE       | SAN TOMAS EXPWY                  | LAFAYETTE ST    | 2" COLD MILL AND 2" HMA                 |

- \* BID ALTERNATIVE A
- \*\* BID ALTERNATIVE B