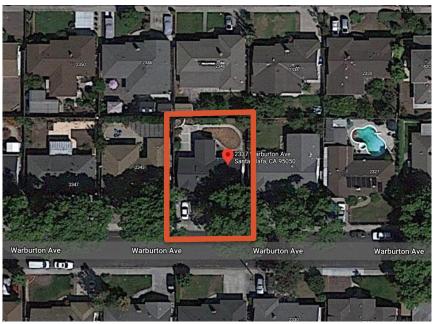

# **City of Santa Clara**

**Development Review Hearing April 21, 2021** 

2337 Warburton Avenue

Public Hearing Item # 3
PLN2021-14796



#### Request

• Architectural Review for demolition of a 1,021 sq. ft., three bedroom and one bath residence, with a 400 sq.ft. two-car garage (to remain), to construct a 1,931 sq.ft. three bedroom and three bath one-story residence with attached 100 sq.ft. front porch. *Project includes a Modification to increase the maximum building coverage from 40 to 41 percent.* 



**Project Site** 







### **Existing Floor Plan & Demolition Plan**







Site Plan & Proposed Floor Plan







# 2337 Warburton Ave

#### **Proposed Elevations**









PROPOSED RIGHT ELEVATION



# **Proposed Elevations**











1 in. × 6 in. × 6 ft. Dasso XTR Classic Espresso Fused Bamboo Rain Clad Shiplap Siding







# **2337 Warburton Ave**







**Streetscape** 





#### Recommendation

- No comments received prior to this meeting
- Approve, subject to conditions included in the staff report



# **City of Santa Clara**

**Development Review Hearing April 21, 2021** 

2337 Warburton Avenue

Public Hearing Item # 3
PLN2021-14796