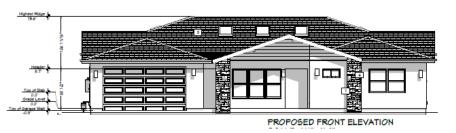

#### **Proposed Elevations**

PROPOSED RIGHT ELEVATION

# **Proposed Elevations**

1 in. × 6 in. × 6 ft. Dasso XTR Classic Espresso Fused Bamboo Rain Clad Shiplap Siding