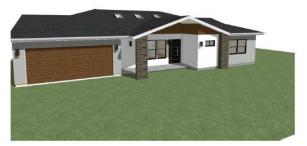

# **Proposed Elevations**

1 in. × 6 in. × 6 ft. Dasso XTR Classic Espresso Fused Bamboo Rain Clad Shiplap Siding