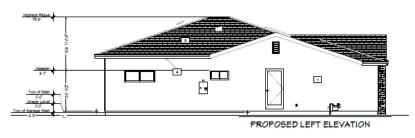

#### **Proposed Elevations**

PROPOSED RIGHT ELEVATION

# **Proposed Elevations**

1 in. × 6 in. × 6 ft. Dasso XTR Classic Espresso Fused Bamboo Rain Clad Shiplap Siding