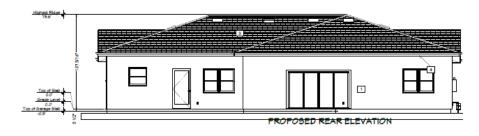

# **City of Santa Clara**

**Development Review Hearing April 21, 2021** 

2337 Warburton Avenue

Public Hearing Item # 3
PLN2021-14796



#### Request

• Architectural Review for demolition of a 1,021 sq. ft., three bedroom and one bath residence, with a 400 sq.ft. two-car garage (to remain), to construct a 1,931 sq.ft. three bedroom and three bath one-story residence with attached 100 sq.ft. front porch. *Project includes a Modification to increase the maximum building coverage from 40 to 41 percent.* 



**Project Site** 







### **Existing Floor Plan & Demolition Plan**







Site Plan & Proposed Floor Plan







# 2337 Warburton Ave

#### **Proposed Elevations**









PROPOSED RIGHT ELEVATION



# **Proposed Elevations**











1 in. × 6 in. × 6 ft. Dasso XTR Classic Espresso Fused Bamboo Rain Clad Shiplap Siding







# **2337 Warburton Ave**







**Streetscape** 





#### Recommendation

- No comments received prior to this meeting
- Approve, subject to conditions included in the staff report



# **City of Santa Clara**

**Development Review Hearing April 21, 2021** 

2337 Warburton Avenue

Public Hearing Item # 3
PLN2021-14796