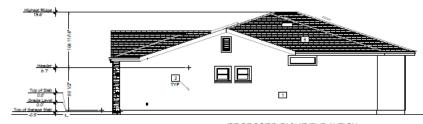

# **City of Santa Clara**

**Development Review Hearing April 21, 2021** 

2337 Warburton Avenue

Public Hearing Item # 3
PLN2021-14796



#### Request

• Architectural Review for demolition of a 1,021 sq. ft., three bedroom and one bath residence, with a 400 sq.ft. two-car garage (to remain), to construct a 1,931 sq.ft. three bedroom and three bath one-story residence with attached 100 sq.ft. front porch. *Project includes a Modification to increase the maximum building coverage from 40 to 41 percent.* 



**Project Site** 







### **Existing Floor Plan & Demolition Plan**







Site Plan & Proposed Floor Plan







# 2337 Warburton Ave

#### **Proposed Elevations**









PROPOSED RIGHT ELEVATION



# **Proposed Elevations**











1 in. × 6 in. × 6 ft. Dasso XTR Classic Espresso Fused Bamboo Rain Clad Shiplap Siding







# **2337 Warburton Ave**







**Streetscape** 





#### Recommendation

- No comments received prior to this meeting
- Approve, subject to conditions included in the staff report



# **City of Santa Clara**

**Development Review Hearing April 21, 2021** 

2337 Warburton Avenue

Public Hearing Item # 3
PLN2021-14796