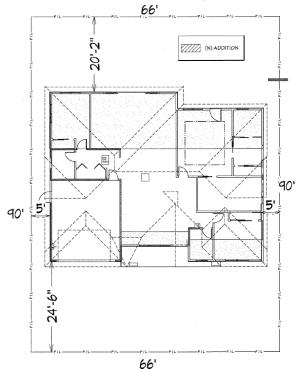

# **City of Santa Clara**

**Development Review Hearing April 21, 2021** 

2337 Warburton Avenue

Public Hearing Item # 3
PLN2021-14796



#### Request

• Architectural Review for demolition of a 1,021 sq. ft., three bedroom and one bath residence, with a 400 sq.ft. two-car garage (to remain), to construct a 1,931 sq.ft. three bedroom and three bath one-story residence with attached 100 sq.ft. front porch. *Project includes a Modification to increase the maximum building coverage from 40 to 41 percent.* 



**Project Site** 







### **Existing Floor Plan & Demolition Plan**







Site Plan & Proposed Floor Plan







# 2337 Warburton Ave

#### **Proposed Elevations**









PROPOSED RIGHT ELEVATION



# **Proposed Elevations**











1 in. × 6 in. × 6 ft. Dasso XTR Classic Espresso Fused Bamboo Rain Clad Shiplap Siding







# **2337 Warburton Ave**







**Streetscape** 





#### Recommendation

- No comments received prior to this meeting
- Approve, subject to conditions included in the staff report



# **City of Santa Clara**

**Development Review Hearing April 21, 2021** 

2337 Warburton Avenue

Public Hearing Item # 3
PLN2021-14796