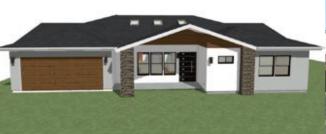

#### **Proposed Elevations**

PROPOSED RIGHT ELEVATION

# **Proposed Elevations**

1 in. × 6 in. × 6 ft. Dasso XTR Classic Espresso Fused Bamboo Rain Clad Shiplap Siding