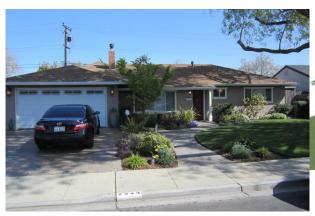

2337 Warburton Avenue

Public Hearing Item # 3
PLN2021-14796



#### Request

• Architectural Review for demolition of a 1,021 sq. ft., three bedroom and one bath residence, with a 400 sq.ft. two-car garage (to remain), to construct a 1,931 sq.ft. three bedroom and three bath one-story residence with attached 100 sq.ft. front porch. *Project includes a Modification to increase the maximum building coverage from 40 to 41 percent.* 



**Project Site** 







### **Existing Floor Plan & Demolition Plan**







Site Plan & Proposed Floor Plan







# 2337 Warburton Ave

#### **Proposed Elevations**









PROPOSED RIGHT ELEVATION



# **Proposed Elevations**











1 in. × 6 in. × 6 ft. Dasso XTR Classic Espresso Fused Bamboo Rain Clad Shiplap Siding







# **2337 Warburton Ave**







**Streetscape** 





#### Recommendation

- No comments received prior to this meeting
- Approve, subject to conditions included in the staff report



# **City of Santa Clara**

**Development Review Hearing April 21, 2021** 

2337 Warburton Avenue

Public Hearing Item # 3
PLN2021-14796