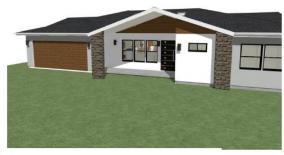

# **Proposed Elevations**

1 in. × 6 in. × 6 ft. Dasso XTR Classic Espresso Fused Bamboo Rain Clad Shiplap Siding