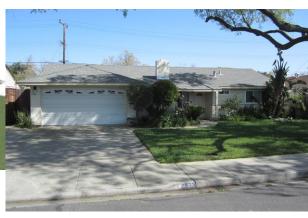

Warburton Avenue

Public Hearing Item # 3
PLN2021-14796



#### Request

• Architectural Review for demolition of a 1,021 sq. ft., three bedroom and one bath residence, with a 400 sq.ft. two-car garage (to remain), to construct a 1,931 sq.ft. three bedroom and three bath one-story residence with attached 100 sq.ft. front porch. *Project includes a Modification to increase the maximum building coverage from 40 to 41 percent.* 



**Project Site** 







### **Existing Floor Plan & Demolition Plan**







Site Plan & Proposed Floor Plan







# 2337 Warburton Ave

#### **Proposed Elevations**









PROPOSED RIGHT ELEVATION



# **Proposed Elevations**











1 in. × 6 in. × 6 ft. Dasso XTR Classic Espresso Fused Bamboo Rain Clad Shiplap Siding







# **2337 Warburton Ave**







**Streetscape** 





#### Recommendation

- No comments received prior to this meeting
- Approve, subject to conditions included in the staff report



# **City of Santa Clara**

**Development Review Hearing April 21, 2021** 

2337 Warburton Avenue

Public Hearing Item # 3
PLN2021-14796