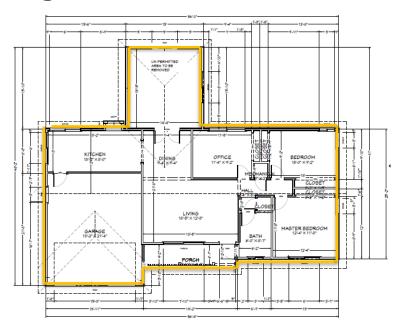

# **City of Santa Clara**

**Development Review Hearing April 21, 2021** 

2337 Warburton Avenue

Public Hearing Item # 3
PLN2021-14796



#### Request

• Architectural Review for demolition of a 1,021 sq. ft., three bedroom and one bath residence, with a 400 sq.ft. two-car garage (to remain), to construct a 1,931 sq.ft. three bedroom and three bath one-story residence with attached 100 sq.ft. front porch. *Project includes a Modification to increase the maximum building coverage from 40 to 41 percent.* 



**Project Site** 







### **Existing Floor Plan & Demolition Plan**







Site Plan & Proposed Floor Plan







# 2337 Warburton Ave

#### **Proposed Elevations**









PROPOSED RIGHT ELEVATION



# **Proposed Elevations**











1 in. × 6 in. × 6 ft. Dasso XTR Classic Espresso Fused Bamboo Rain Clad Shiplap Siding







# **2337 Warburton Ave**







**Streetscape** 





#### Recommendation

- No comments received prior to this meeting
- Approve, subject to conditions included in the staff report



# **City of Santa Clara**

**Development Review Hearing April 21, 2021** 

2337 Warburton Avenue

Public Hearing Item # 3
PLN2021-14796