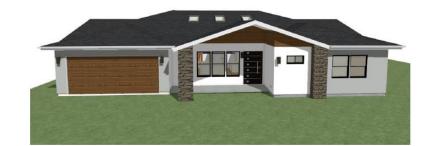

#### **Proposed Elevations**

PROPOSED RIGHT ELEVATION

# **Proposed Elevations**

1 in. × 6 in. × 6 ft. Dasso XTR Classic Espresso Fused Bamboo Rain Clad Shiplap Siding