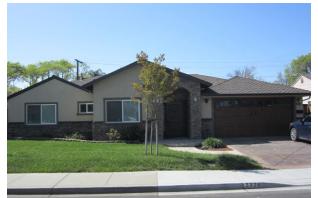

ublic Hearing Item # 3
PLN2021-14796



#### Request

• Architectural Review for demolition of a 1,021 sq. ft., three bedroom and one bath residence, with a 400 sq.ft. two-car garage (to remain), to construct a 1,931 sq.ft. three bedroom and three bath one-story residence with attached 100 sq.ft. front porch. *Project includes a Modification to increase the maximum building coverage from 40 to 41 percent.* 



**Project Site** 







### **Existing Floor Plan & Demolition Plan**







Site Plan & Proposed Floor Plan







# 2337 Warburton Ave

#### **Proposed Elevations**









PROPOSED RIGHT ELEVATION



# **Proposed Elevations**











1 in. × 6 in. × 6 ft. Dasso XTR Classic Espresso Fused Bamboo Rain Clad Shiplap Siding







# **2337 Warburton Ave**







**Streetscape** 





#### Recommendation

- No comments received prior to this meeting
- Approve, subject to conditions included in the staff report



# **City of Santa Clara**

**Development Review Hearing April 21, 2021** 

2337 Warburton Avenue

Public Hearing Item # 3
PLN2021-14796