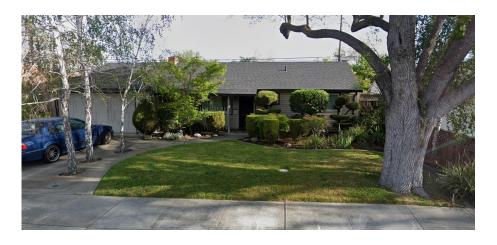

# **City of Santa Clara**

**Development Review Hearing April 21, 2021** 

2337 Warburton Avenue

Public Hearing Item # 3
PLN2021-14796



#### Request

• Architectural Review for demolition of a 1,021 sq. ft., three bedroom and one bath residence, with a 400 sq.ft. two-car garage (to remain), to construct a 1,931 sq.ft. three bedroom and three bath one-story residence with attached 100 sq.ft. front porch. *Project includes a Modification to increase the maximum building coverage from 40 to 41 percent.* 



**Project Site** 







### **Existing Floor Plan & Demolition Plan**







Site Plan & Proposed Floor Plan







# 2337 Warburton Ave

#### **Proposed Elevations**









PROPOSED RIGHT ELEVATION



# **Proposed Elevations**











1 in. × 6 in. × 6 ft. Dasso XTR Classic Espresso Fused Bamboo Rain Clad Shiplap Siding







# **2337 Warburton Ave**







**Streetscape** 





#### Recommendation

- No comments received prior to this meeting
- Approve, subject to conditions included in the staff report



# **City of Santa Clara**

**Development Review Hearing April 21, 2021** 

2337 Warburton Avenue

Public Hearing Item # 3
PLN2021-14796