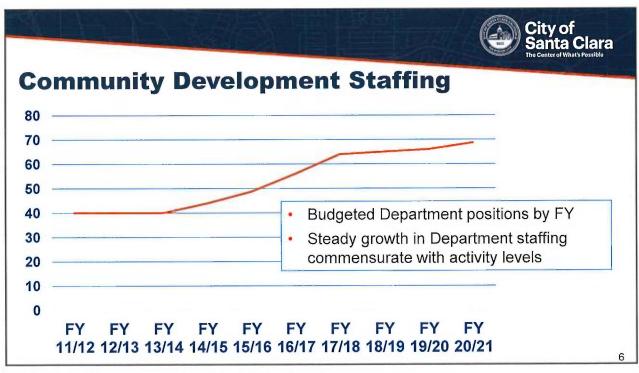

## Community Development StaffingBudgeted FTE's67.00Filled52.00Vacant15.00Vacancy Rate22.4%# of Recruitments in Progress6.00Notes:-• Actual Budgeted FTE's = 68.75 (1.75 FTEs frozen, Council approved)• Data as of April 21, 2021

## Recommendation

- Approve addition of Assistant Director position
  - Responds to increased Department activity levels in all three Divisions
  - Aligns with other City Departments
  - Supports increased staffing at all levels within the organization
  - Provides needed administrative/management support
- Funding Source: Development Fees