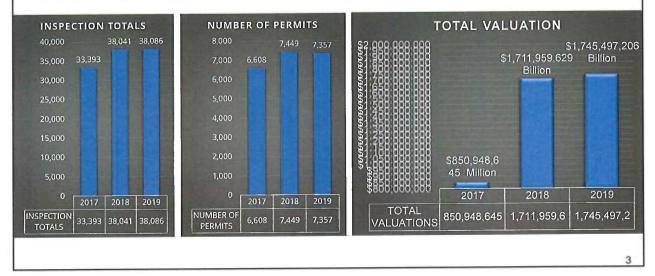

Human Resources       | Yes                                                      |
| ibrary                | Yes                                                      |
| Parks & Recreation    | Yes                                                      |
| Police                | Yes                                                      |
| Public Works          | Yes                                                      |
| Silicon Valley Power  | Yes                                                      |
| Water & Sewer         | Yes                                                      |
| Community Development | No                                                       |
| nformation Technology | No                                                       |



## **Building Program Activity**







## Community Development StaffingBudgeted FTE's67.00Filled52.00Vacant15.00Vacancy Rate22.4%# of Recruitments in Progress6.00Notes:-• Actual Budgeted FTE's = 68.75 (1.75 FTEs frozen, Council approved)• Data as of April 21, 2021





## Recommendation

- Approve addition of Assistant Director position
  - Responds to increased Department activity levels in all three Divisions
  - Aligns with other City Departments
  - Supports increased staffing at all levels within the organization
  - Provides needed administrative/management support
- Funding Source: Development Fees