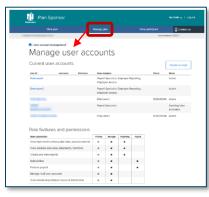

### **User Account Management**

## Quick access to help you manage important participant account details

- A full participant list with employment status filter
- Provides an enhanced search feature and additional view to see and edit in depth details on participants
- Can be restricted for secondary users
- Users can continue to "see what participant sees"