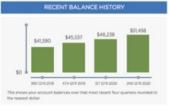

| (AS OF 6/30/2020)                                  |             |  |  |  |  |
|----------------------------------------------------|-------------|--|--|--|--|
| Previous quarter ending balance                    | \$48,237.58 |  |  |  |  |
| Contributions                                      | \$868.92    |  |  |  |  |
| Rollovers/Transfers-in                             | \$0.00      |  |  |  |  |
| Dividends*                                         | \$0.00      |  |  |  |  |
| Loan payments                                      | \$317.10    |  |  |  |  |
| Investment gain/loss and Interest                  | \$1,199.80  |  |  |  |  |
| Fees                                               | - \$10.00   |  |  |  |  |
| Withdrawals                                        | \$0.00      |  |  |  |  |
| Current quarter ending balance                     | \$50,623.40 |  |  |  |  |
| Vested balance                                     | \$49,887.90 |  |  |  |  |
| * May consist of dividends and fund reimbursements |             |  |  |  |  |