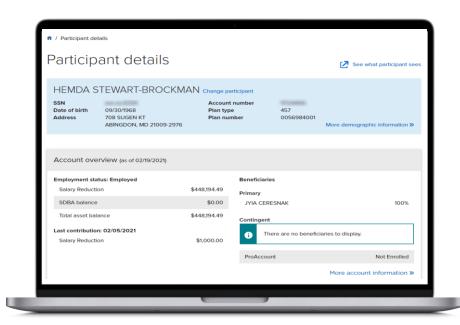

#### Plan Sponsor Participant List & Detail Search – Live on 4/26!

## Quick access to help you manage important participant account details

- A full participant list with employment status filter
- Provides an enhanced search feature and additional view to see and edit in depth details on participants
- Can be restricted for secondary users
- Users can continue to "see what participant sees"