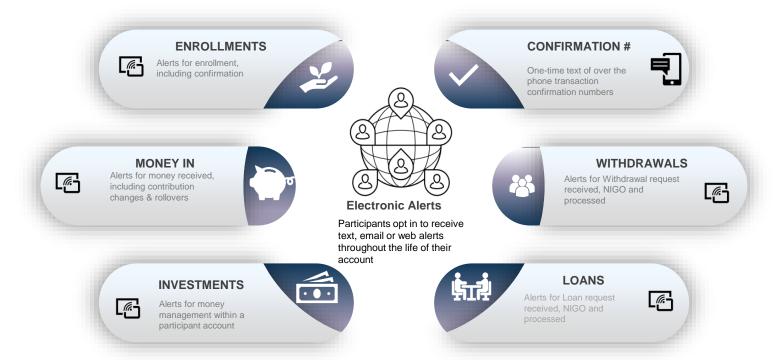

#### Post-Login >>

### **User Account Management**



#### Participant List & Details Enhanced Search



**Live on 4/26!** 



#### Advancing Participant and Plan Sponsor Experiences – What's Next in 2021?

#### **PARTICIPANT Experience Enhancements**

- Website redesign continued enabling new self-service options
  - ➤ Additional Participant Alerts (slide 5)
  - Online Withdrawals initiation of Unforeseeable Emergencies, Financial Hardships & Rollovers
  - ➤ On-Demand Statements
- My Retirement Mobile App enhancements
- Statement Redesign (slide 6)

#### **PLAN SPONSOR Experience Enhancements**

- Plan sponsor website redesign enabling more self-service options
  - Participant List & Details Search (slide 7)
  - > Task Center
  - > Resource Center



#### Participant Alerts Roadmap





#### **Participant Statement Redesign**

#### Summary of Changes

- A redesigned participant statement that quickly and easily answers the questions:
  - How is my account performing?
  - Am I on track for retirement?
- New data visualizations utilizing full color graphics
- Plan customization that provides the ability to turn sections on and off and utilize custom labeling
- Greater self-service for the participant that allows for on-demand statements on the website



CITY OF SPRINGFIELD PUBLIC SERVICES



#### YOUR QUARTERLY RETIREMENT ACCOUNT STATEMENT





PO BOX 123456
Brutowick, DE 12345-1

ACCOUNT BALANCE AND PERFORMANCE

QU

| (AS OF 6/30/2020)                                                             |             |
|---------------------------------------------------------