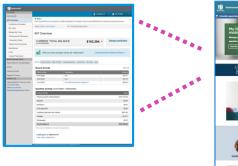

# Nationwide Digital Transformation

**April 2021** 







Web Experience

#### Participant Website Redesign & Self-Service Enhancements 2020-2021

#### Current



#### **Pre-Login**



#### Post-Login >>

#### **Acct Summary**



#### **Online Withdrawals & Alerts**



#### **Withdrawal Status Tracker**





#### Plan Sponsor Website Redesign & Self-Service Enhancements 2020-2021

#### Current



#### **Pre-Login**



#### Post-Login >>

### **User Account Management**



#### Participant List & Details Enhanced Search



**Live on 4/26!** 



#### Advancing Participant and Plan Sponsor Experiences – What's Next in 2021?

#### **PARTICIPANT Experience Enhancements**

- Website redesign continued enabling new self-service options
  - ➤ Additional Participant Alerts (slide 5)
  - Online Withdrawals initiation of Unforeseeable Emergencies, Financial Hardships & Rollovers
  - ➤ On-Demand Statements
- My Retirement Mobile App enhancements
- Statement R