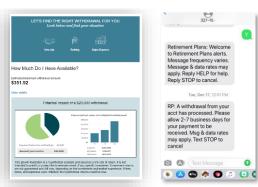

# Nationwide Digital Transformation

**April 2021** 







Web Experience

#### Participant Website Redesign & Self-Service Enhancements 2020-2021

#### Current



#### **Pre-Login**



#### Post-Login >>

#### **Acct Summary**



#### **Online Withdrawals & Alerts**



#### **Withdrawal Status Tracker**





#### Plan Sponsor Website Redesign & Self-Service Enhancements 2020-2021

#### Current



#### **Pre-Login**



#### Post-Login >>

### **User Account Management**



#### Participant List & Details Enhanced Search



**Live on 4/26!** 



#### Advancing Participant and Plan Sponsor Experiences – What's Next in 2021?

#### **PARTICIPANT Experience Enhancements**

- Website redesign continued enabling new self-service options
  - ➤ Additional Participant Alerts (slide 5)
  - Online Withdrawals initiation of Unforeseeable Emergencies, Financial Hardships & Rollovers
  - ➤ On-Demand Statements
- My Retirement Mobile App enhancements
- Statement Redesign (slide 6)

#### **PLAN SPONSOR Experience Enhancements**

- Plan sponsor website redesign enabling