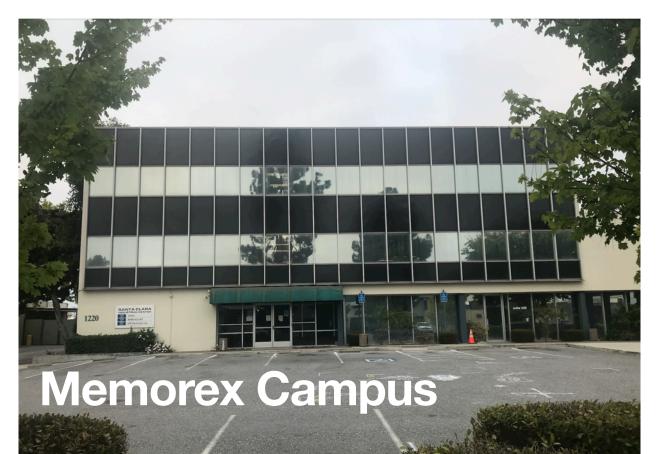

# MEMOREX

# Founded 1961

# IBM 2311 Disk Storage Drive

Memorex pioneers assembled in front of this early company facility for a group photograph in 1961. The prototype for Memorex's first precision tape\_coating line was built in this building in Mountain View\_while the company's first

| plant was being built in Santa Clara. | Arnold<br>Chalman | Carl<br>Anderson | Larry<br>Noon |  |
|---------------------------------------|-------------------|------------------|---------------|--|
|                                       | (Founder)         | raiderbein       | (Founder)     |  |