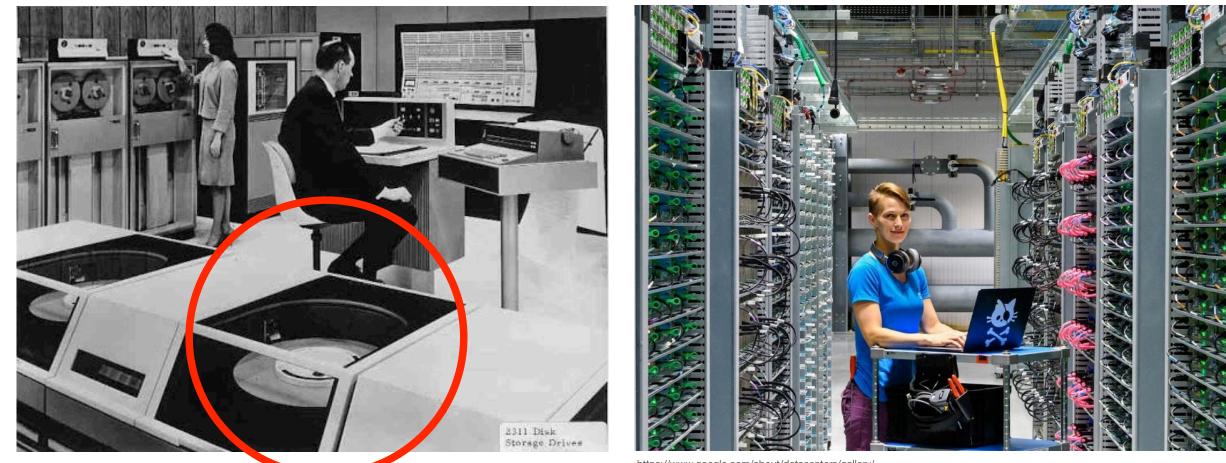

### **1964 Data Center**

# Modern Day Data Center

https://www.google.com/about/datacenters/gallery/

1953 - 1964

# IBM 2311 Disk Storage Drive

Memorex pioneers assembled in front of this early company facility for a group photograph in 1961. The prototype for Memorex's first precision tape\_coating line was built in this building in Mountain View\_while the company's first