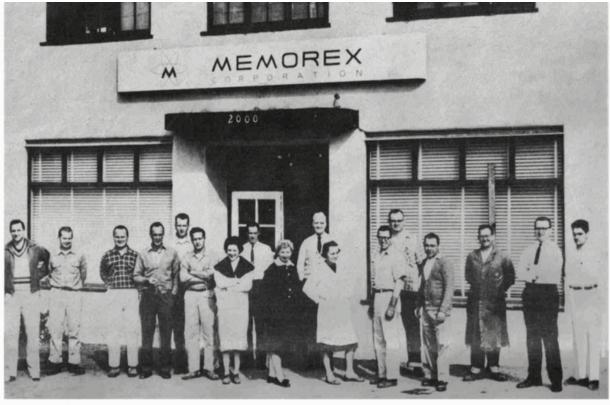

# MEMOREX

# Founded 1961

# IBM 2311 Disk Storage Drive

Memorex pioneers assembled in front of this early company facility for a group photograph in 1961. The prototype for Memorex's first precision tape\_coating line was built in this building in Mountain View\_while the company's first

| plant was being built in Santa Clara. | Arnold<br>Chalman | Carl<br>Anderson | Larry<br>Noon |  |
|---------------------------------------|-------------------|------------------|---------------|--|
|                                       | (Founder)         | raiderbein       | (Founder)     |  |