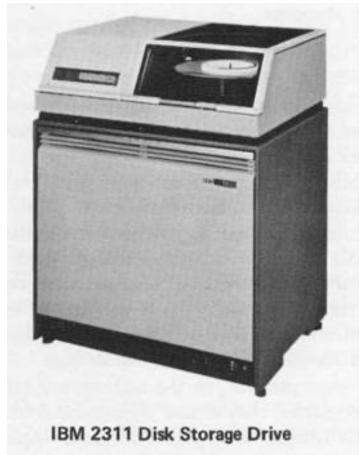

# IBM 2311 Disk Storage Drive

Memorex pioneers assembled in front of this early company facility for a group photograph in 1961. The prototype for Memorex's first precision tape\_coating line was built in this building in Mountain View\_while the company's first