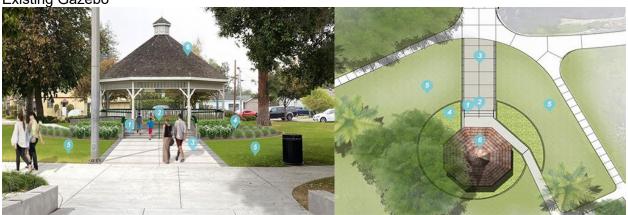

## Option A:

Open one section of existing gazebo railing (facing the Library), and add a straight concrete pathway, stairs, decorative handrails, more plants/grass, and paint gazebo.

## **Option A Legend:**

1 - Stairs to Gazebo, 2 - Handrails, 3 - Walkway to Gazebo, 4 - Planting Area, 5 - Lawn, 6 - Existing Gazebo