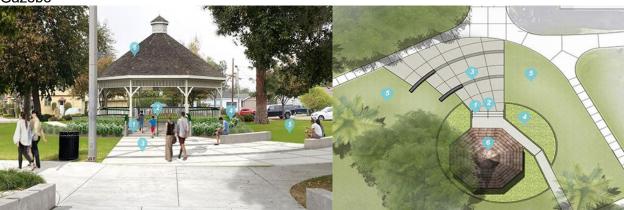

### Option B:

Open one section of existing gazebo railing (facing the Library) and add larger diagonal concrete recreation activity space with seats walls, stairs, decorative handrails, less plants/grass, and paint gazebo.

### **Option B Legend:**

1 - Stairs to Gazebo, 2 - Handrails, 3 - Activity Area, 4 - Planting Area, 5 - Lawn, 6 - Existing Gazebo