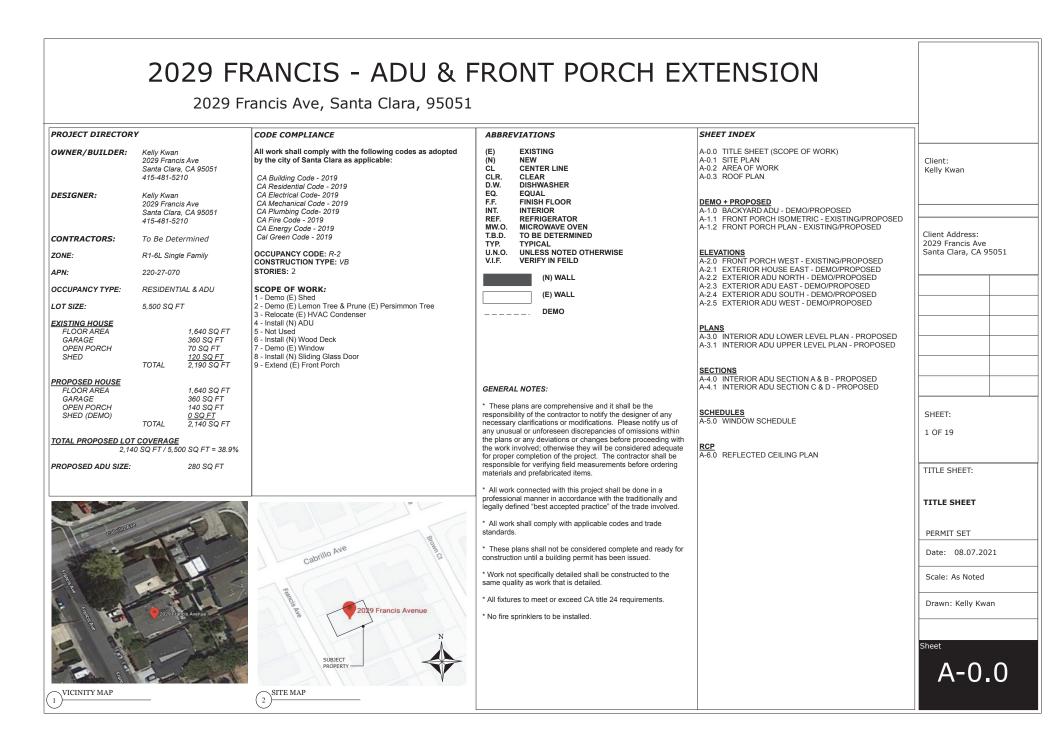

| 2029 FRANCIS - ADU & FRONT PORCH EXTENSION<br>2029 Francis Ave, Santa Clara, 95051 |                                                                                   |
|------------------------------------------------------------------------------------|-----------------------------------------------------------------------------------|
| AREA OF WORK                                                                       | Client:<br>Kelly Kwan                                                             |
|                                                                                    | Client Address:<br>2029 Francis Ave<br>Santa Clara, CA 95051                      |
|                                                                                    | TITLE SHEET:<br>AREA OF WORK<br>PERMIT SET<br>Date: 08.07.2021<br>Scale: As Noted |
| N                                                                                  | Drawn: Kelly Kwan<br>Sheet                                                        |
| 1       AREA OF WORK         SCALE: 1/4" = 1-0"                                    | A-0.2                                                                             |