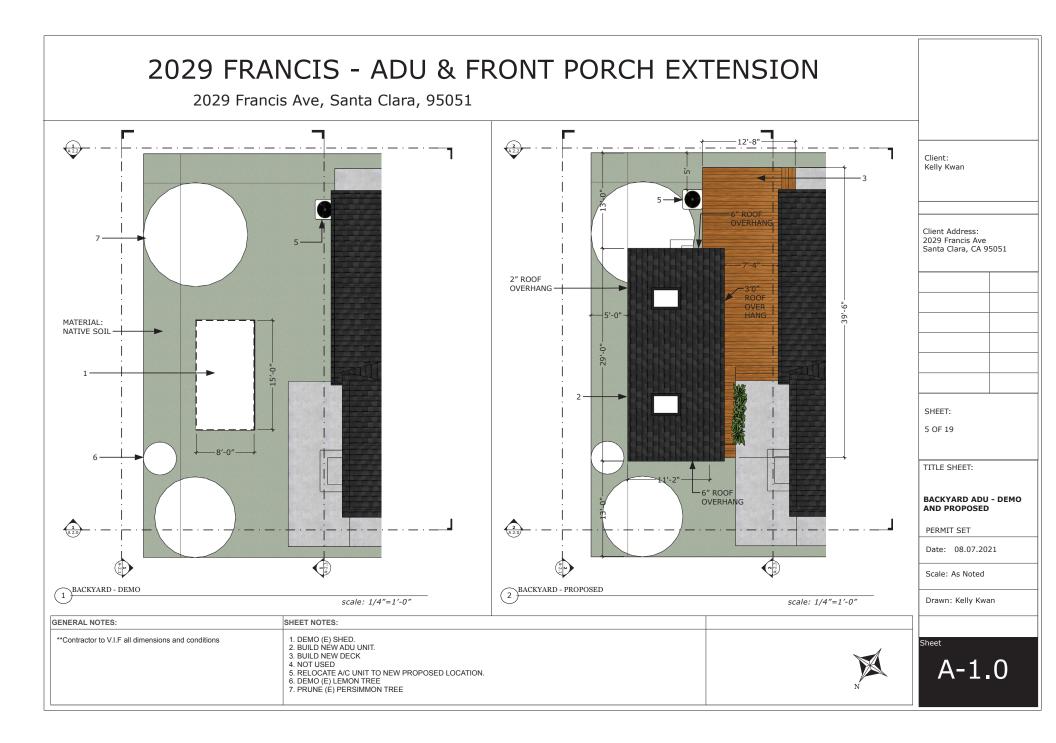

| 2029 FRANCIS - ADU & FRONT PORCH EXTENSION<br>2029 Francis Ave, Santa Clara, 95051 |                                                                                   |
|------------------------------------------------------------------------------------|-----------------------------------------------------------------------------------|
| AREA OF WORK                                                                       | Client:<br>Kelly Kwan                                                             |
|                                                                                    | Client Address:<br>2029 Francis Ave<br>Santa Clara, CA 95051                      |
|                                                                                    | TITLE SHEET:<br>AREA OF WORK<br>PERMIT SET<br>Date: 08.07.2021<br>Scale: As Noted |
| N                                                                                  | Drawn: Kelly Kwan<br>Sheet                                                        |
| 1       AREA OF WORK         SCALE: 1/4" = 1-0"                                    | A-0.2                                                                             |