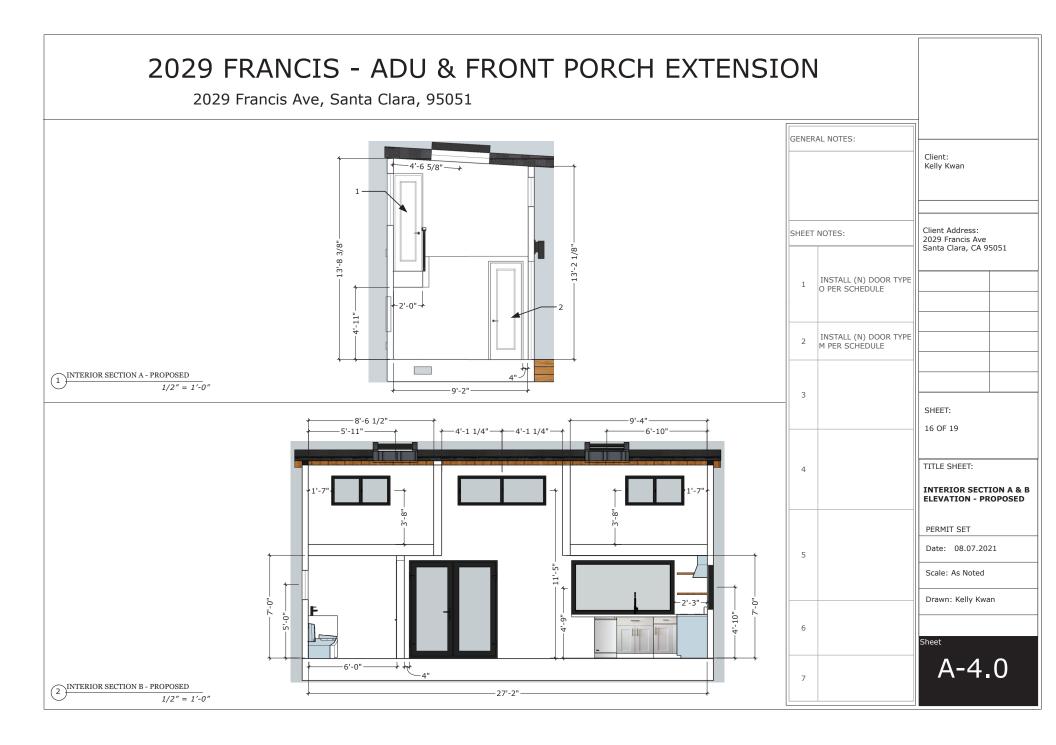

| 2 GLASS DOOR WINDOW<br>TYPE Q PER SCHEDULE |                                                                               |
|                                                                                    | 4                                          | SHEET:<br>9 OF 19<br>TITLE SHEET:<br>EXTERIOR HOUSE EAST<br>ELEVATION - DEMO/ |
|                                                                                    | 5                                          | PROPOSED PERMIT SET Date: 08.07.2021 Scale: As Noted                          |
| $(2) \frac{\text{EXTERIOR HOUSE EAST ELEVATION - PROPOSED}}{1/2'' = 1' \cdot 0''}$ | 7                                          | Sheet                                                                         |