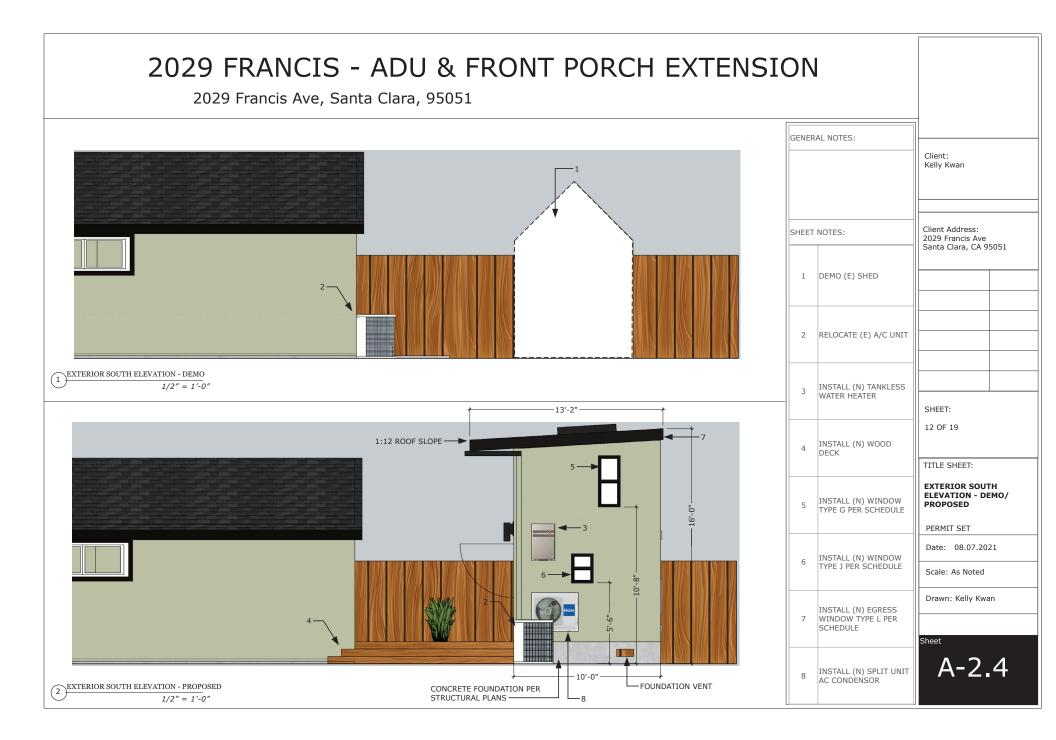

| 2 GLASS DOOR WINDOW<br>TYPE Q PER SCHEDULE |                                                                               |
|                                                                                    | 4                                          | SHEET:<br>9 OF 19<br>TITLE SHEET:<br>EXTERIOR HOUSE EAST<br>ELEVATION - DEMO/ |
|                                                                                    | 5                                          | PROPOSED PERMIT SET Date: 08.07.2021 Scale: As Noted                          |
| $(2) \frac{\text{EXTERIOR HOUSE EAST ELEVATION - PROPOSED}}{1/2'' = 1' \cdot 0''}$ | 7                                          | Sheet                                                                         |