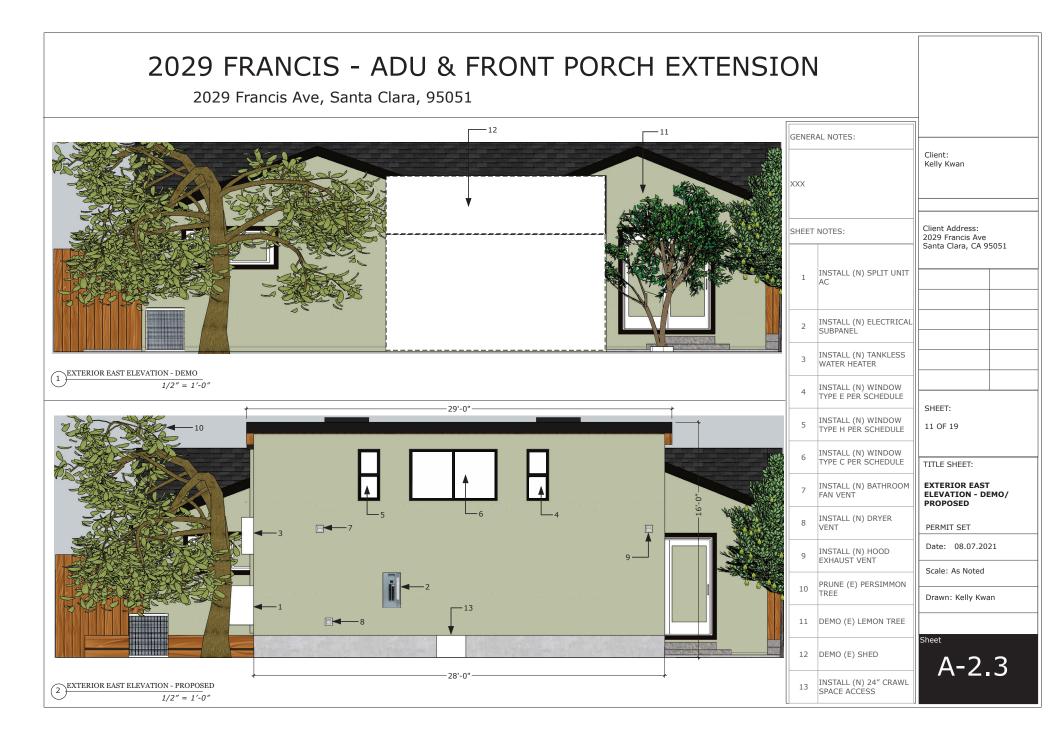

| 2 GLASS DOOR WINDOW<br>TYPE Q PER SCHEDULE |                                                                               |
|                                                                                    | 4                                          | SHEET:<br>9 OF 19<br>TITLE SHEET:<br>EXTERIOR HOUSE EAST<br>ELEVATION - DEMO/ |
|                                                                                    | 5                                          | PROPOSED PERMIT SET Date: 08.07.2021 Scale: As Noted                          |
| $(2) \frac{\text{EXTERIOR HOUSE EAST ELEVATION - PROPOSED}}{1/2'' = 1' \cdot 0''}$ | 7                                          | Sheet                                                                         |