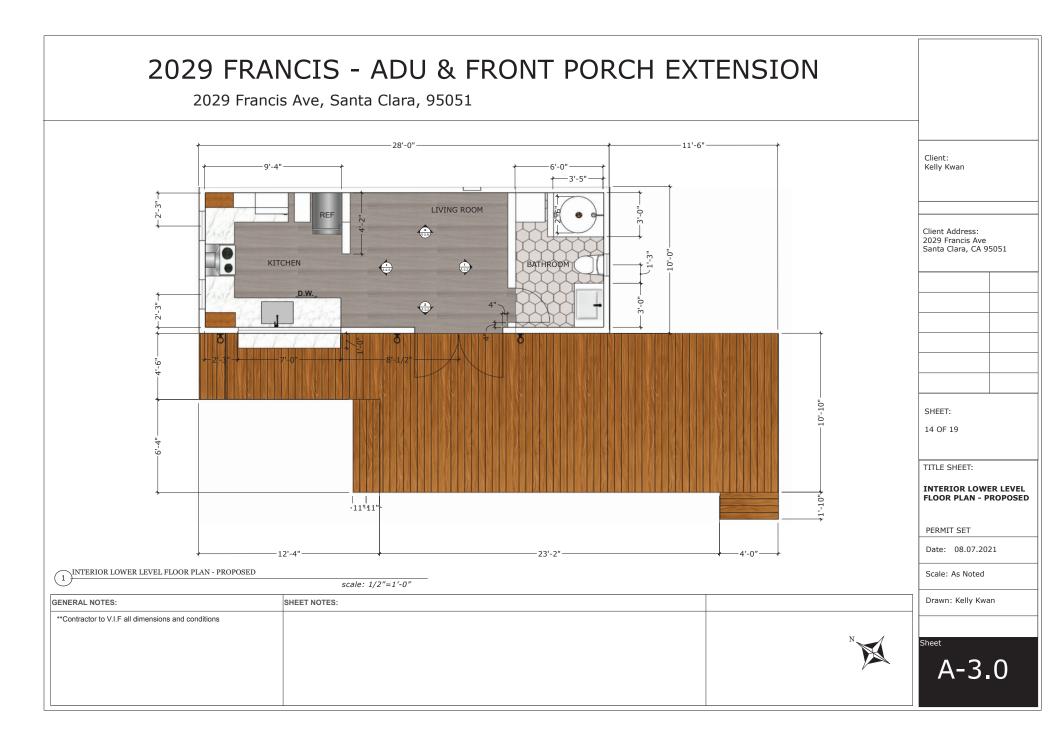

| 2 GLASS DOOR WINDOW<br>TYPE Q PER SCHEDULE |                                                                               |
|                                                                                    | 4                                          | SHEET:<br>9 OF 19<br>TITLE SHEET:<br>EXTERIOR HOUSE EAST<br>ELEVATION - DEMO/ |
|                                                                                    | 5                                          | PROPOSED PERMIT SET Date: 08.07.2021 Scale: As Noted                          |
| $(2) \frac{\text{EXTERIOR HOUSE EAST ELEVATION - PROPOSED}}{1/2'' = 1' \cdot 0''}$ | 7                                          | Sheet                                                                         |