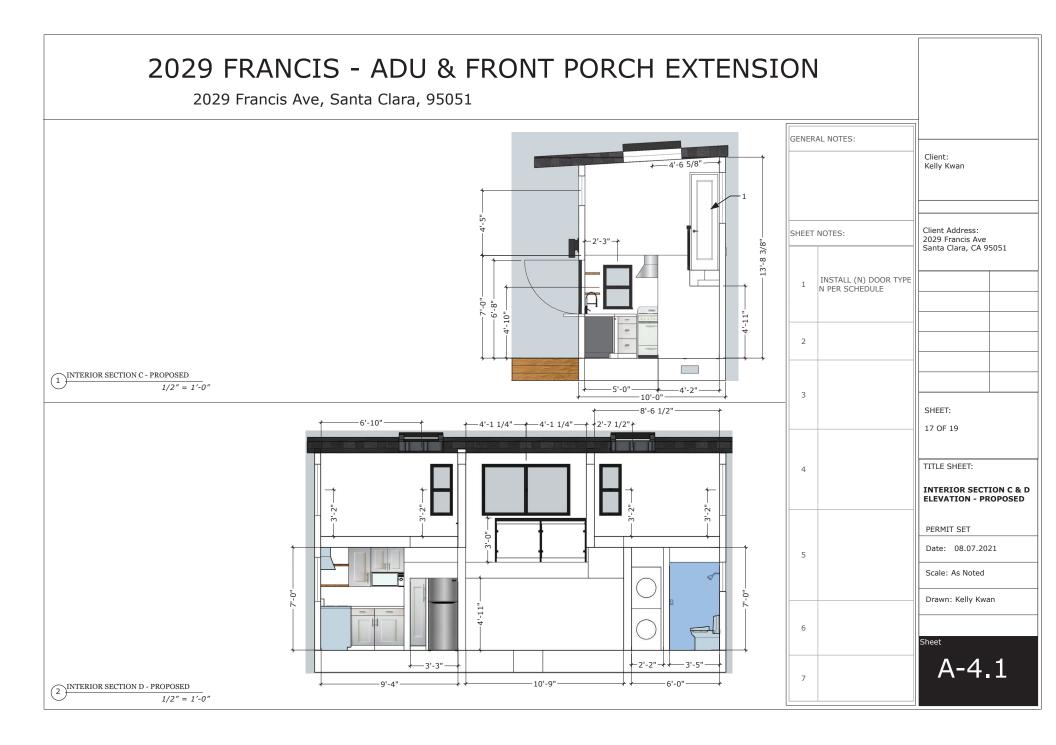

| 2 GLASS DOOR WINDOW<br>TYPE Q PER SCHEDULE |                                                                               |
|                                                                                    | 4                                          | SHEET:<br>9 OF 19<br>TITLE SHEET:<br>EXTERIOR HOUSE EAST<br>ELEVATION - DEMO/ |
|                                                                                    | 5                                          | PROPOSED PERMIT SET Date: 08.07.2021 Scale: As Noted                          |
| $(2) \frac{\text{EXTERIOR HOUSE EAST ELEVATION - PROPOSED}}{1/2'' = 1' \cdot 0''}$ | 7                                          | Sheet                                                                         |