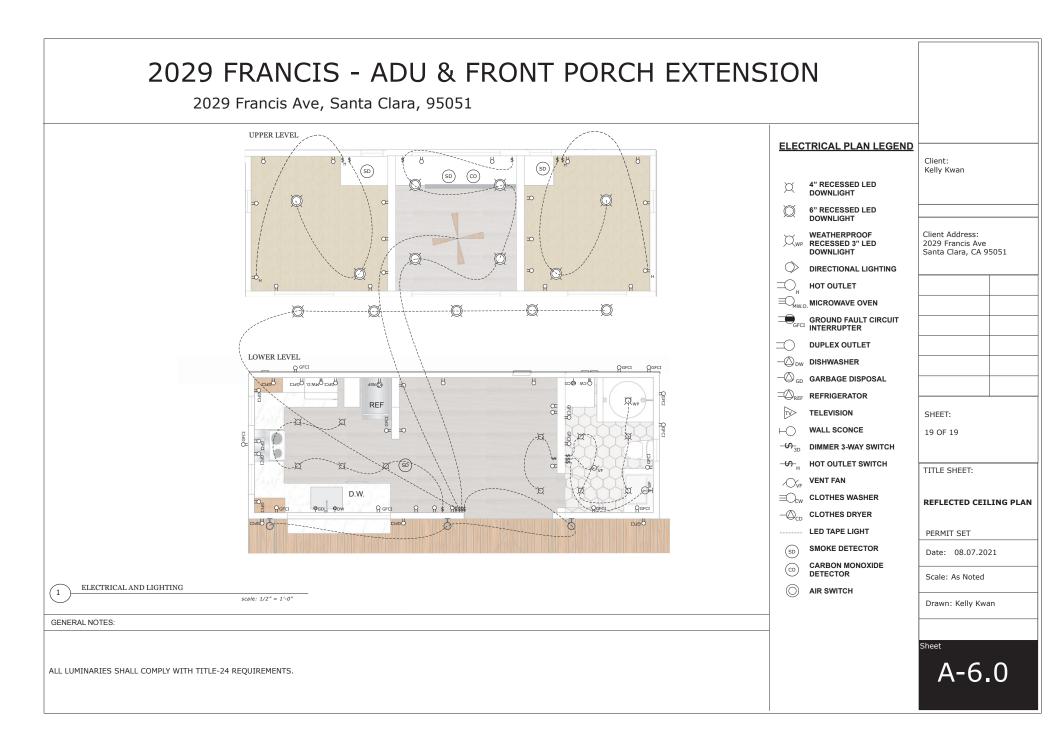

| 2 GLASS DOOR WINDOW<br>TYPE Q PER SCHEDULE |                                                                               |
|                                                                                    | 4                                          | SHEET:<br>9 OF 19<br>TITLE SHEET:<br>EXTERIOR HOUSE EAST<br>ELEVATION - DEMO/ |
|                                                                                    | 5                                          | PROPOSED PERMIT SET Date: 08.07.2021 Scale: As Noted                          |
| $(2) \frac{\text{EXTERIOR HOUSE EAST ELEVATION - PROPOSED}}{1/2'' = 1' \cdot 0''}$ | 7                                          | Sheet                                                                         |