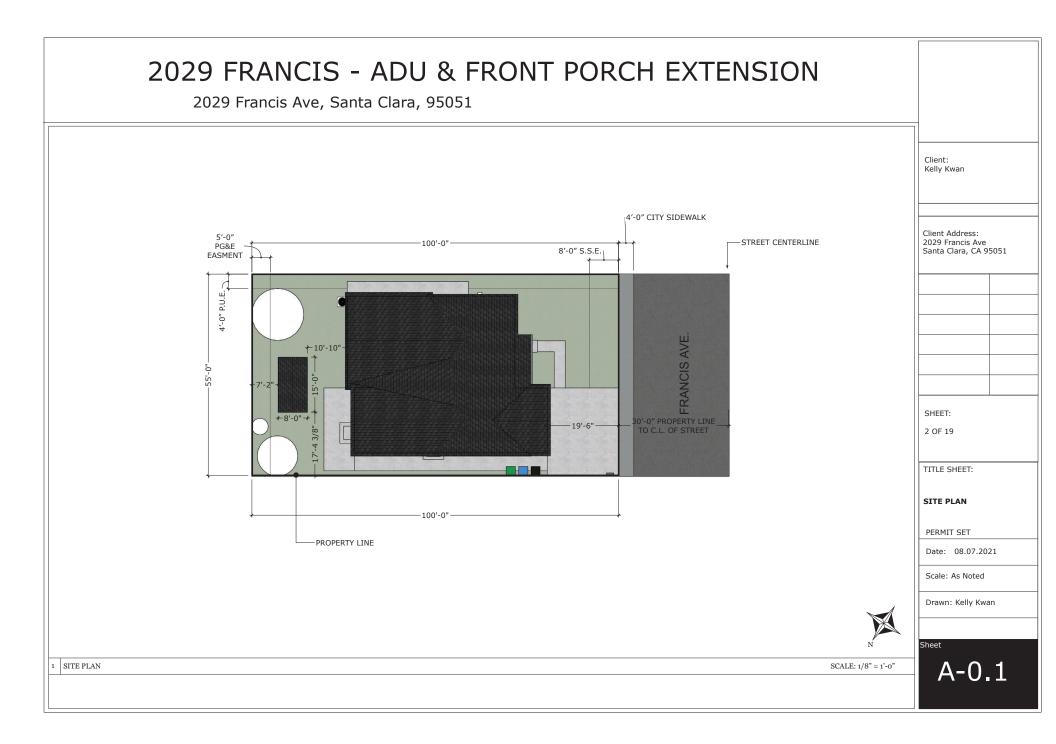

| 2029 FRANCIS - ADU & FRONT PORCH EXTENSION<br>2029 Francis Ave, Santa Clara, 95051 |                                                                                   |
|------------------------------------------------------------------------------------|-----------------------------------------------------------------------------------|
| AREA OF WORK                                                                       | Client:<br>Kelly Kwan                                                             |
|                                                                                    | Client Address:<br>2029 Francis Ave<br>Santa Clara, CA 95051                      |
|                                                                                    | TITLE SHEET:<br>AREA OF WORK<br>PERMIT SET<br>Date: 08.07.2021<br>Scale: As Noted |
| N                                                                                  | Drawn: Kelly Kwan<br>Sheet                                                        |
| 1       AREA OF WORK         SCALE: 1/4" = 1-0"                                    | A-0.2                                                                             |