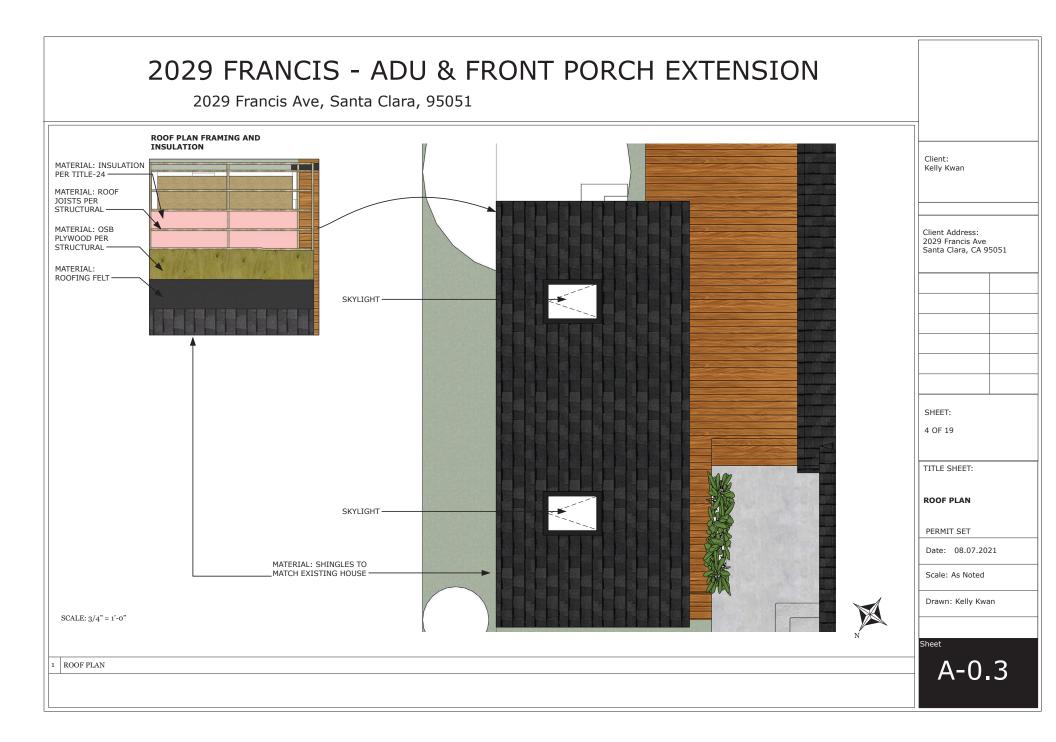

| 2029 FRANCIS - ADU & FRONT PORCH EXTENSION<br>2029 Francis Ave, Santa Clara, 95051 |                                                                                   |
|------------------------------------------------------------------------------------|-----------------------------------------------------------------------------------|
| AREA OF WORK                                                                       | Client:<br>Kelly Kwan                                                             |
|                                                                                    | Client Address:<br>2029 Francis Ave<br>Santa Clara, CA 95051                      |
|                                                                                    | TITLE SHEET:<br>AREA OF WORK<br>PERMIT SET<br>Date: 08.07.2021<br>Scale: As Noted |
| N                                                                                  | Drawn: Kelly Kwan<br>Sheet                                                        |
| 1       AREA OF WORK         SCALE: 1/4" = 1-0"                                    | A-0.2                                                                             |