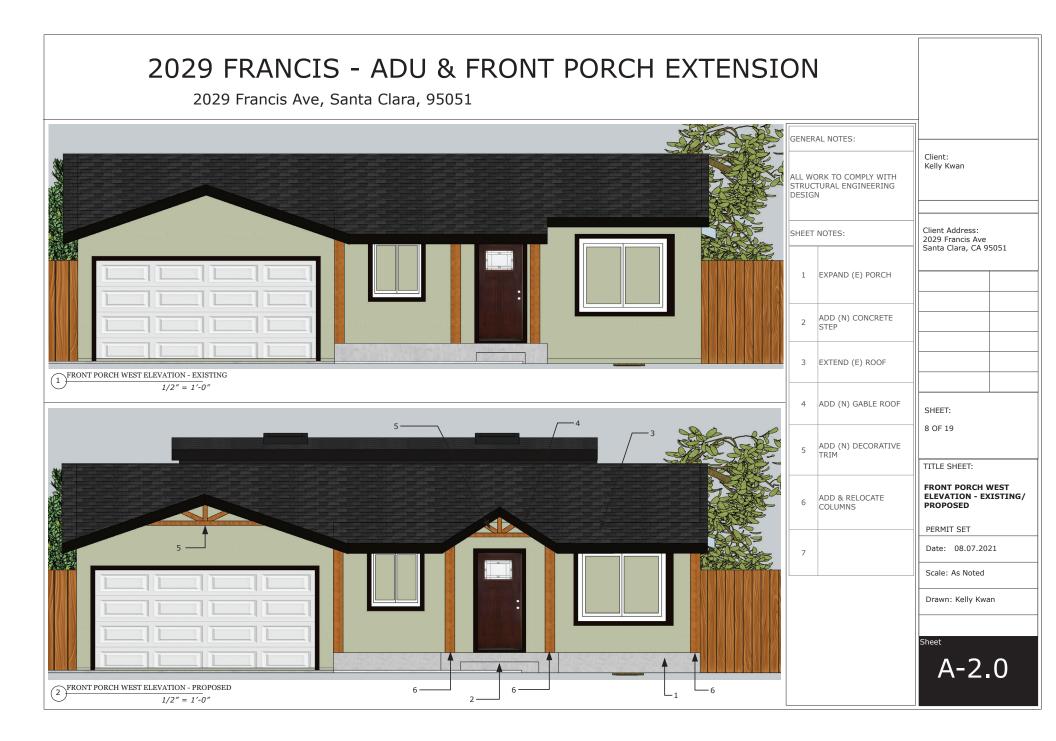

| Client:<br>Kelly Kwan                                                             |
|                                                                                    | Client Address:<br>2029 Francis Ave<br>Santa Clara, CA 95051                      |
|                                                                                    | TITLE SHEET:<br>AREA OF WORK<br>PERMIT SET<br>Date: 08.07.2021<br>Scale: As Noted |
| N                                                                                  | Drawn: Kelly Kwan<br>Sheet                                                        |
| 1       AREA OF WORK         SCALE: 1/4" = 1-0"                                    | A-0.2                                                                             |











| 2029 FRANCIS - ADU & FRONT PORCH EXTENSI<br>2029 Francis Ave, Santa Clara, 95051   | ON                                         |                                                                               |
|------------------------------------------------------------------------------------|--------------------------------------------|-------------------------------------------------------------------------------|
|                                                                                    | GENERAL NOTES:                             | Client:<br>Kelly Kwan                                                         |
|                                                                                    | SHEET NOTES:                               | Client Address:<br>2029 Franci