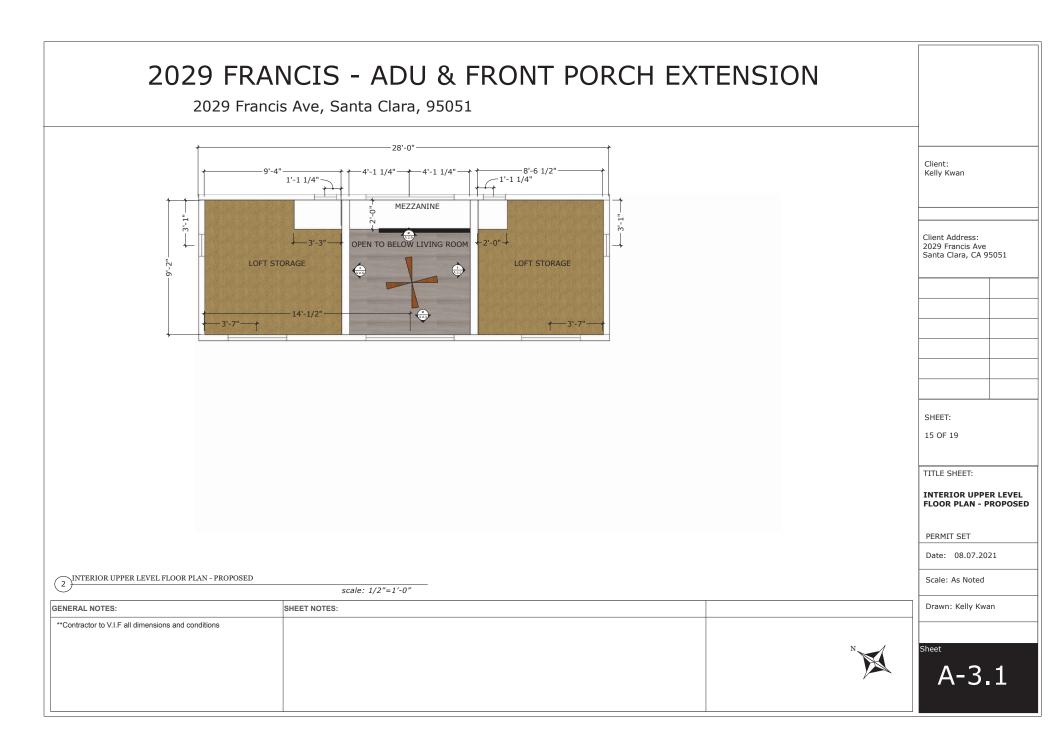

| 2 GLASS DOOR WINDOW<br>TYPE Q PER SCHEDULE |                                                                               |
|                                                                                    | 4                                          | SHEET:<br>9 OF 19<br>TITLE SHEET:<br>EXTERIOR HOUSE EAST<br>ELEVATION - DEMO/ |
|                                                                                    | 5                                          | PROPOSED PERMIT SET Date: 08.07.2021 Scale: As Noted                          |
| $(2) \frac{\text{EXTERIOR HOUSE EAST ELEVATION - PROPOSED}}{1/2'' = 1' \cdot 0''}$ | 7                                          | Sheet                                                                         |