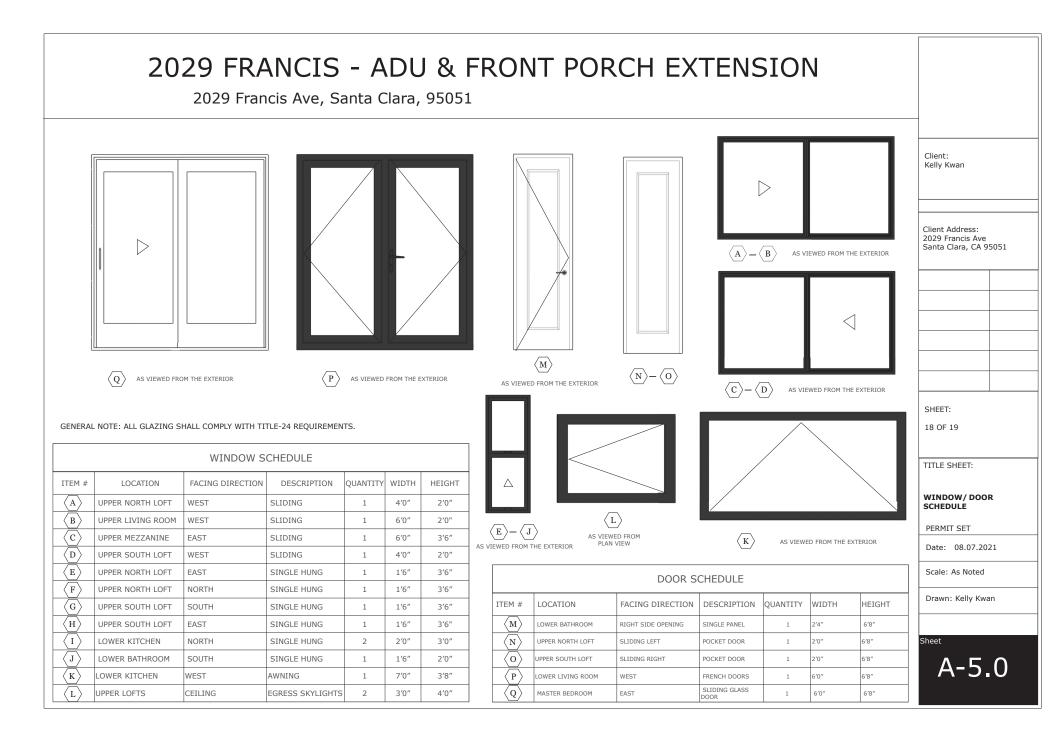

| 2 GLASS DOOR WINDOW<br>TYPE Q PER SCHEDULE |                                                                               |
|                                                                                    | 4                                          | SHEET:<br>9 OF 19<br>TITLE SHEET:<br>EXTERIOR HOUSE EAST<br>ELEVATION - DEMO/ |
|                                                                                    | 5                                          | PROPOSED PERMIT SET Date: 08.07.2021 Scale: As Noted                          |
| $(2) \frac{\text{EXTERIOR HOUSE EAST ELEVATION - PROPOSED}}{1/2'' = 1' \cdot 0''}$ | 7                                          | Sheet                                                                         |