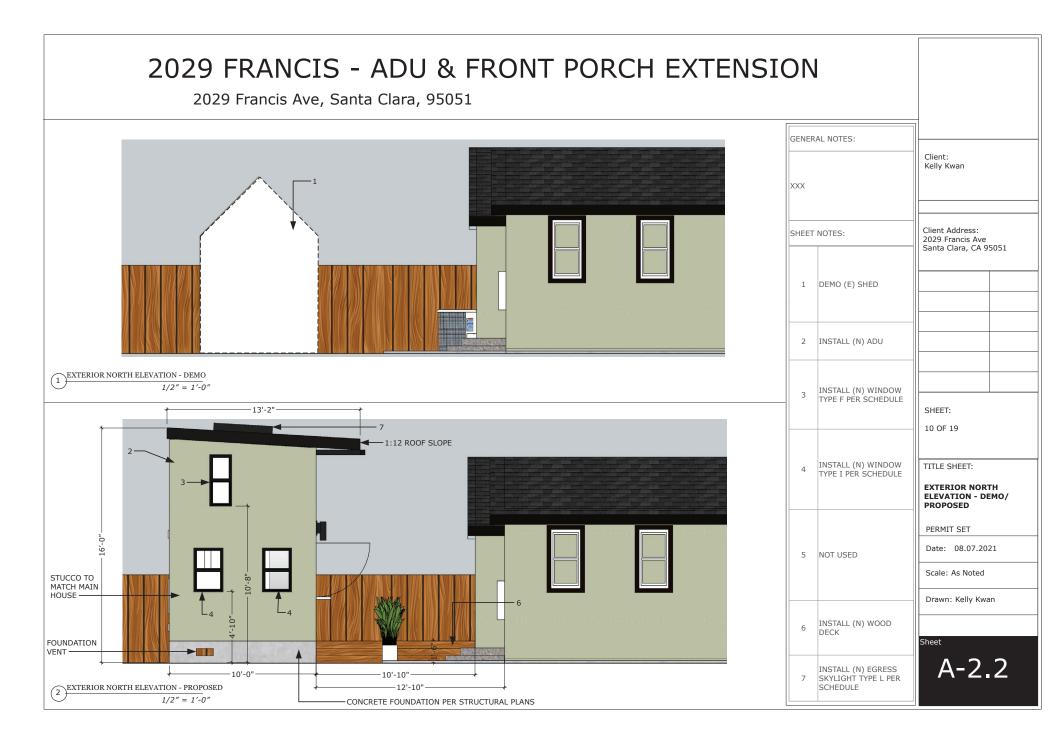

| 2029 FRANCIS - ADU & FRONT PORCH EXTENSI<br>2029 Francis Ave, Santa Clara, 95051   | ON                                         |                                                                               |
|------------------------------------------------------------------------------------|--------------------------------------------|-------------------------------------------------------------------------------|
|                                                                                    | GENERAL NOTES:                             | Client:<br>Kelly Kwan                                                         |
|                                                                                    | SHEET NOTES:                               | Client Address:<br>2029 Francis Ave<br>Santa Clara, CA 95051                  |
| $1 = \frac{1}{1/2'' = 1' \cdot 0''}$                                               | 2 GLASS DOOR WINDOW<br>TYPE Q PER SCHEDULE |                                                                               |
|                                                                                    | 4                                          | SHEET:<br>9 OF 19<br>TITLE SHEET:<br>EXTERIOR HOUSE EAST<br>ELEVATION - DEMO/ |
|                                                                                    | 5                                          | PROPOSED PERMIT SET Date: 08.07.2021 Scale: As Noted                          |
| $(2) \frac{\text{EXTERIOR HOUSE EAST ELEVATION - PROPOSED}}{1/2'' = 1' \cdot 0''}$ | 7                                          | Sheet                                                                         |