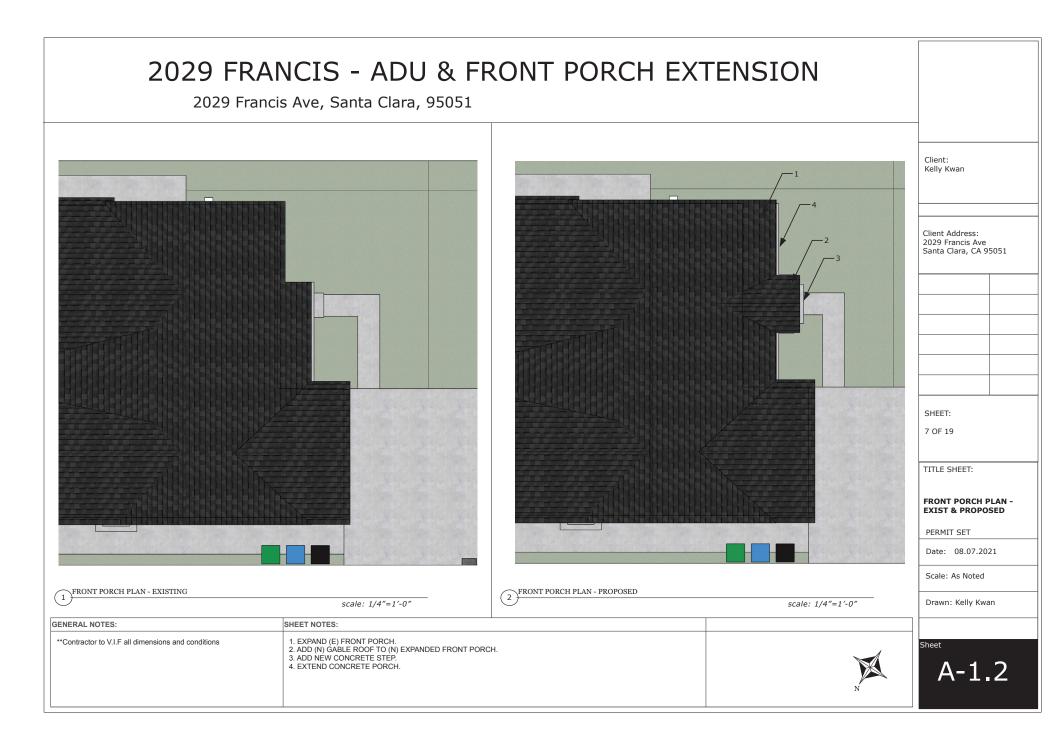

| Client:<br>Kelly Kwan                                                             |
|                                                                                    | Client Address:<br>2029 Francis Ave<br>Santa Clara, CA 95051                      |
|                                                                                    | TITLE SHEET:<br>AREA OF WORK<br>PERMIT SET<br>Date: 08.07.2021<br>Scale: As Noted |
| N                                                                                  | Drawn: Kelly Kwan<br>Sheet                                                        |
| 1       AREA OF WORK         SCALE: 1/4" = 1-0"                                    | A-0.2                                                                             |











| 2029 FRANCIS - ADU & FRONT PORCH EXTENSI<br>2029 Francis Ave, Santa Clara, 95051   | ON                                         |                                                                               |
|------------------------------------------------------------------------------------|--------------------------------------------|-------------------------------------------------------------------------------|
|                                                                                    | GENERAL NOTES:                             | Client:<br>Kelly Kwan                                                         |
|                                                                                    | SHEET NOTES:                               | Client Address:<br>2029 Fran