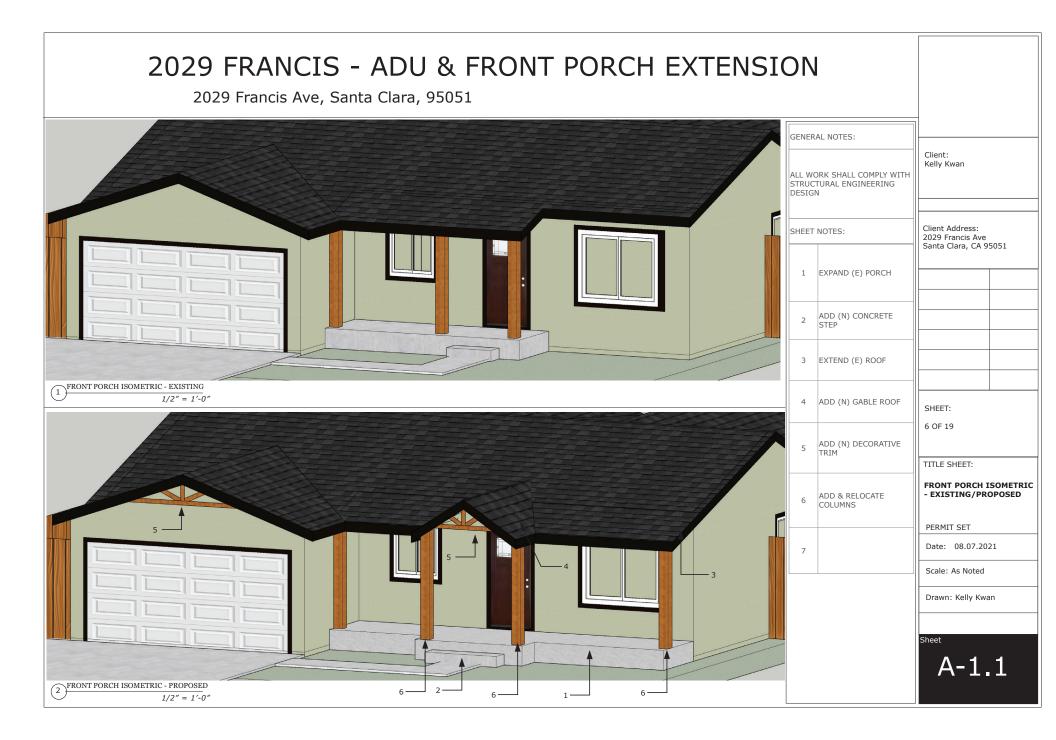

| Client:<br>Kelly Kwan                                                             |
|                                                                                    | Client Address:<br>2029 Francis Ave<br>Santa Clara, CA 95051                      |
|                                                                                    | TITLE SHEET:<br>AREA OF WORK<br>PERMIT SET<br>Date: 08.07.2021<br>Scale: As Noted |
| N                                                                                  | Drawn: Kelly Kwan<br>Sheet                                                        |
| 1       AREA OF WORK         SCALE: 1/4" = 1-0"                                    | A-0.2                                                                             |











| 2029 FRANCIS - ADU & FRONT PORCH EXTENSI<br>2029 Francis Ave, Santa Clara, 95051   | ON                                         |                                                                               |
|------------------------------------------------------------------------------------|--------------------------------------------|-------------------------------------------------------------------------------|
|                                                                                    | GENERAL NOTES:                             | Client:<br>Kelly Kwan                                                         |
|                                                                                    | SHEET NOTES:                               | Client Address:<br>2029 Fr