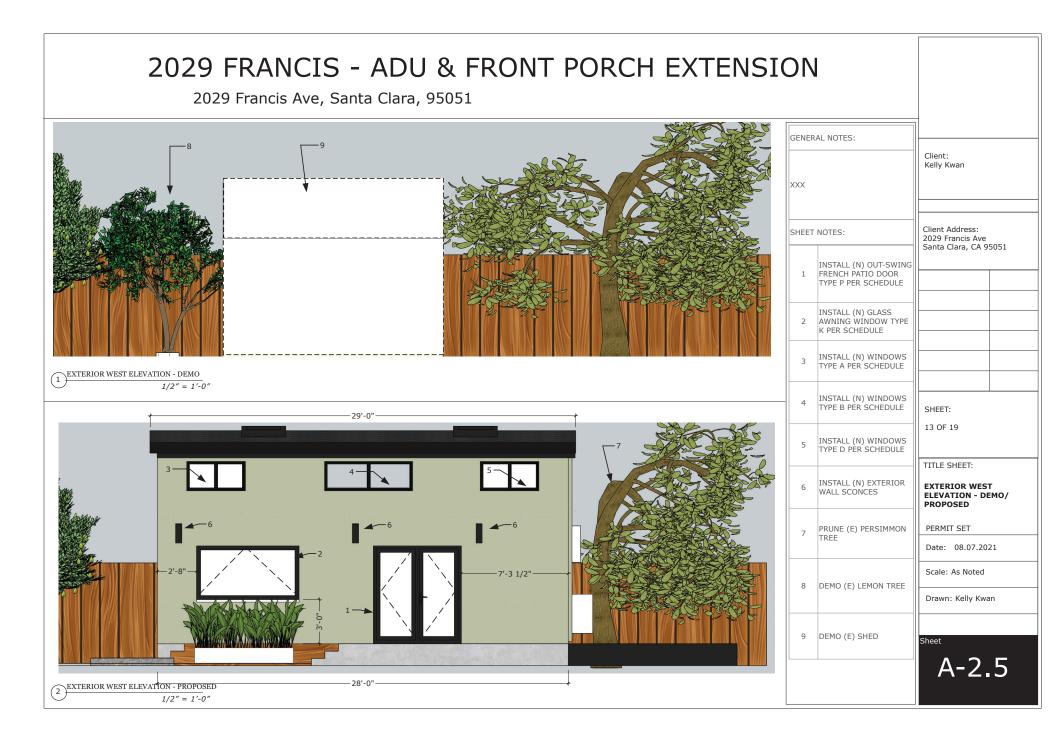

| 2 GLASS DOOR WINDOW<br>TYPE Q PER SCHEDULE |                                                                               |
|                                                                                    | 4                                          | SHEET:<br>9 OF 19<br>TITLE SHEET:<br>EXTERIOR HOUSE EAST<br>ELEVATION - DEMO/ |
|                                                                                    | 5                                          | PROPOSED PERMIT SET Date: 08.07.2021 Scale: As Noted                          |
| $(2) \frac{\text{EXTERIOR HOUSE EAST ELEVATION - PROPOSED}}{1/2'' = 1' \cdot 0''}$ | 7                                          | Sheet                                                                         |