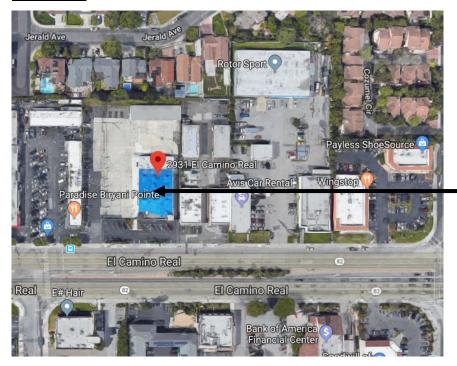

## **Aerial Map**

**Project Site** 

## **Project Data**

**File**: PLN2020-14358

**Location**: 2931 El Camino Real, a 1.3 acres property located north of El Camino

Real, APN: 220-31-079; 220-31-080; property is zoned Thoroughfare

Commercial (CT)