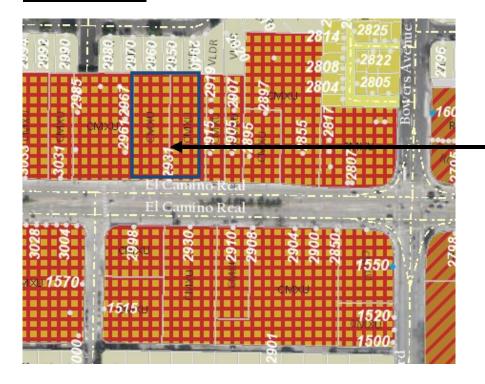

## **General Plan Map**

Project Site (GP-Community Mixed Use)

## **Project Data**

**File**: PLN2020-14358

**Location**: 2931 El Camino Real, a 1.3 acres property located north of El Camino

Real, APN: 220-31-079; 220-31-080; property is zoned Thoroughfare

Commercial (CT)