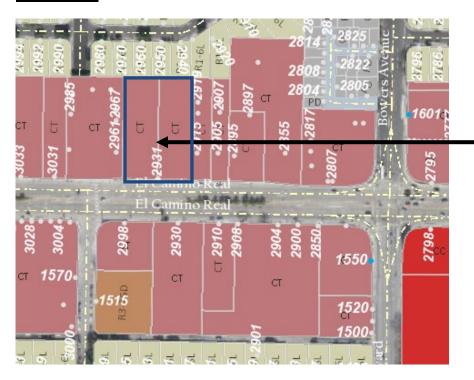

## **Zoning Map**

Project Site Zoning- Thoroughfare Commercial (CT)

## **Project Data**

**File**: PLN2020-14358

**Location**: 2931 El Camino Real, a 1.3 acres property located north of El Camino

Real, APN: 220-31-079; 220-31-080; property is zoned Thoroughfare

Commercial (CT)