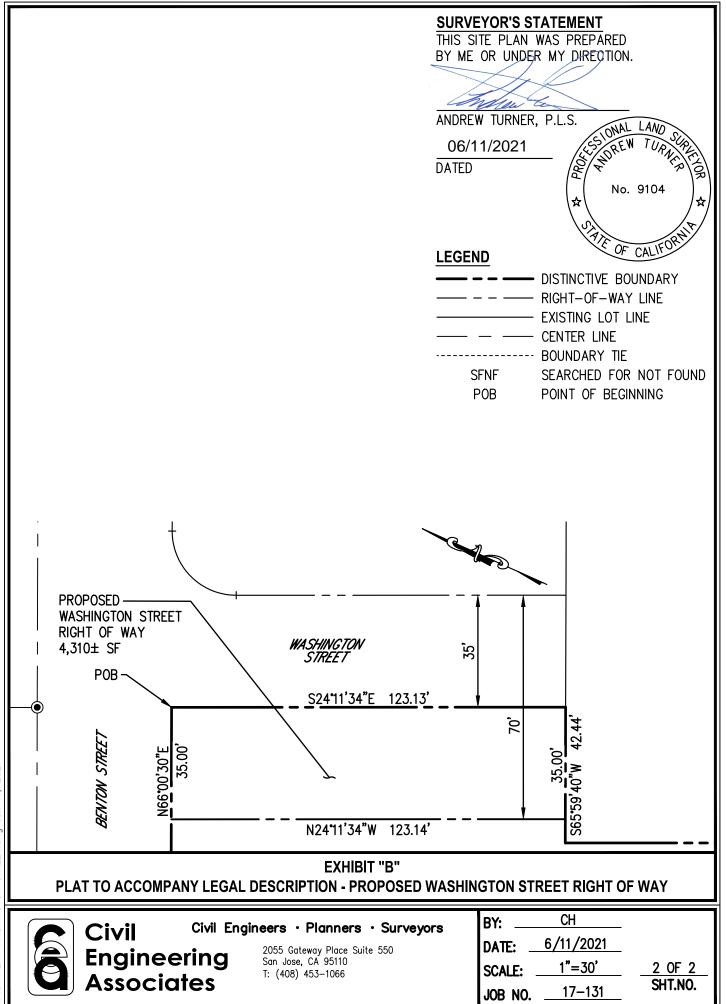

**BEGINNING** AT THE MOST NORTHERLY CORNER OF SAID PARCEL A AND BEING A POINT ON THE INTERSECTION OF THE SOUTHEASTERLY BOUNDARY OF BENTON STREET (A PUBLIC STREET) AND SOUTHWESTERLY BOUNDARY OF WASHINGTON STREET (A PUBLIC STREET);

THENCE HEADING SOUTHERLY ALONG SAID SOUTHWESTERLY BOUNDARY OF WASHINGTON STREET, SOUTH 24° 11' 34" EAST, A DISTANCE OF 123.13 FEET;

THENCE SOUTH 65° 59' 40" WEST, A DISTANCE OF 35.00 FEET;

THENCE DEPARTING FROM SAID SOUTHWESTERLY BOUNDARY OF WASHINGTON STREET NORTH 24° 11' 34" WEST, A DISTANCE OF 123.14 FEET TO A POINT ON SAID SOUTHEASTERLY BOUNDARY OF BENTON STREET;

THENCE CONTINUING EASTERLY ALONG SAID SOUTHEASTERLY BOUNDARY OF BENTON STREET, NORTH 66° 00' 30" EAST, A DISTANCE OF 35.00 FEET TO THE **POINT OF BEGINNING.** 

CONTAINING 4,310 SQUARE FEET (0.099 ACRES) OF LAND, MORE OR LESS

BASIS OF BEARINGS: THE BEARING NORTH 66°00'30" EAST, ON THE CENTERLINE OF BENTON STREET, AS SHOWN ON THAT CERTAIN SUBDIVISION MAP ENTITLED "TRACT 7896" FILED FOR RECORD IN BOOK 583 OF MAPS AT PAGES 44-45, SANTA CLARA COUNTY RECORDS, WAS TAKEN AS THE BASIS FOR ALL BEARINGS SHOWN. A PLAT ENTITLED "EXHIBIT B" IS ATTACHED HERETO AND MADE A PART HEREOF.