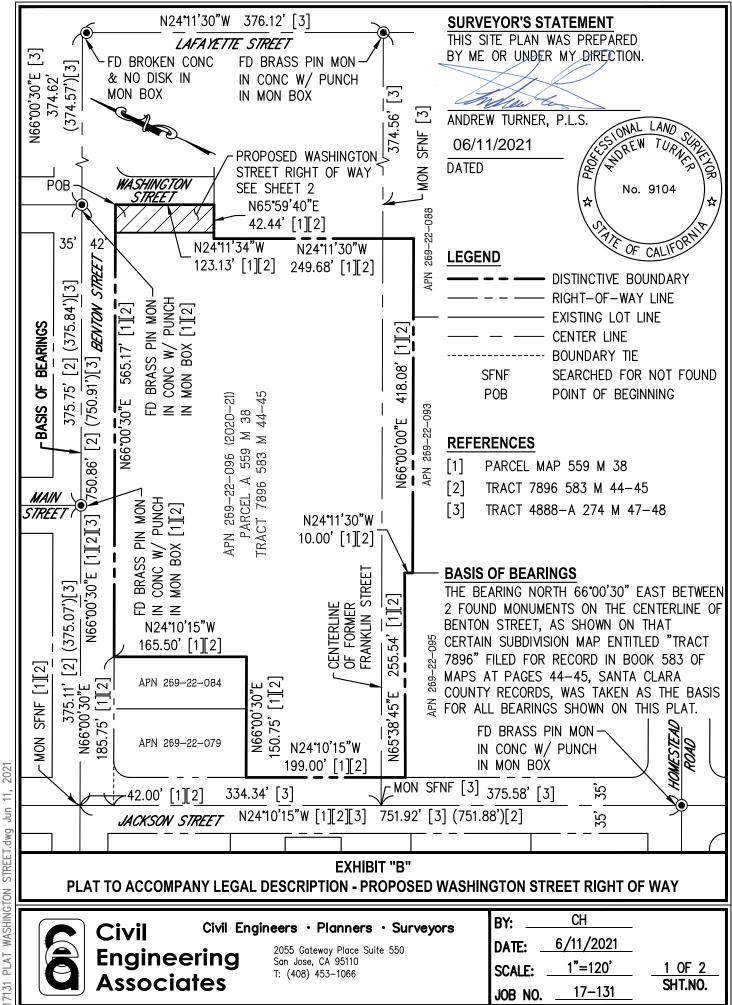

## EXHIBIT "A" LEGAL DESCRIPTION PROPOSED WASHINGTON STREET RIGHT OF WAY

ALL THAT CERTAIN REAL PROPERTY SITUATED IN THE CITY OF SANTA CLARA, COUNTY OF SANTA CLARA, STATE OF CALIFORNIA DESCRIBED AS FOLLOWS:

BEING A PORTION OF PARCEL A AS SHOWN ON THAT CERTAIN PARCEL MAP RECORDED MAY 15, 1986 IN BOOK 559 OF MAPS, PAGE 38 AND ALSO AS SHOWN ON THAT CERTAIN SUBDIVISION MAP ENTITLED "TRACT NO. 7896", RECORDED FEBRUARY 25, 1988 IN BOOK 583 OF MAPS, PAGES 44 AND 45, RECORDS OF SAID SANTA CLARA COUNTY, AND BEING MORE PARTICULARLY DESCRIBED AS FOLLOWS:

**BEGINNING** AT THE MOST NORTHERLY CORNER OF SAID PARCEL A AND BEING A POINT ON THE INTERSECTION OF THE SOUTHEASTERLY BOUNDARY OF BENTON STREET (A PUBLIC STREET) AND SOUTHWESTERLY BOUNDARY OF WASHINGTON STREET (A PUBLIC STREET);

THENCE HEADING SOUTHERLY ALONG SAID SOUTHWESTERLY BOUNDARY OF WASHINGTON STREET, SOUTH 24° 11' 34" EAST, A DISTANCE OF 123.13 FEET;

THENCE SOUTH 65° 59' 40" WEST, A DISTANCE OF 35.00 FEET;

THENCE DEPARTING FROM SAID SOUTHWESTERLY BOUNDARY OF WASHINGTON STREET NORTH 24° 11' 34" WEST, A DISTANCE OF 123.14 FEET TO A POINT ON SAID SOUTHEASTERLY BOUNDARY OF BENTON STREET;

THENCE CONTINUING EASTERLY ALONG SAID SOUTHEASTERLY BOUNDARY OF BENTON STREET, NORTH 66° 00' 30" EAST, A DISTANCE OF 35.00 FEET TO THE **POINT OF BEGINNING.** 

CONTAINING 4,310 SQUARE FEET (0.099 ACRES) OF LAND, MORE OR LESS

BASIS OF BEARINGS: THE BEARING NORTH 66°00'30" EAST, ON THE CENTERLINE OF BENTON STREET, AS SHOWN ON THAT CERTAIN SUBDIVISION MAP ENTITLED "TRACT 7896" FILED FOR RECORD IN BOOK 583 OF MAPS AT PAGES 44-45, SANTA CLARA COUNTY RECORDS, WAS TAKEN AS THE BASIS FOR ALL BEARINGS SHOWN. A PLAT ENTITLED "EXHIBIT B" IS ATTACHED HERETO AND MADE A PART HEREOF.