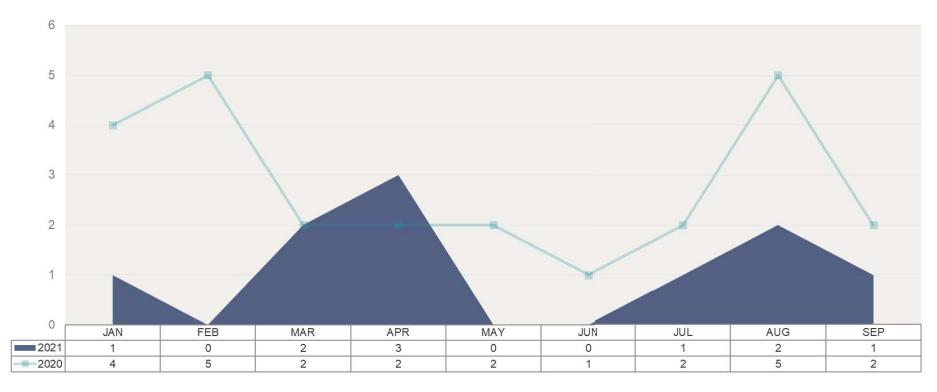

### Collision Reports Involving Bicycles (Count, 1/1/21 to 9/30/21)

<sup>\*\*\*</sup>Counts are based upon entries in Crossroads