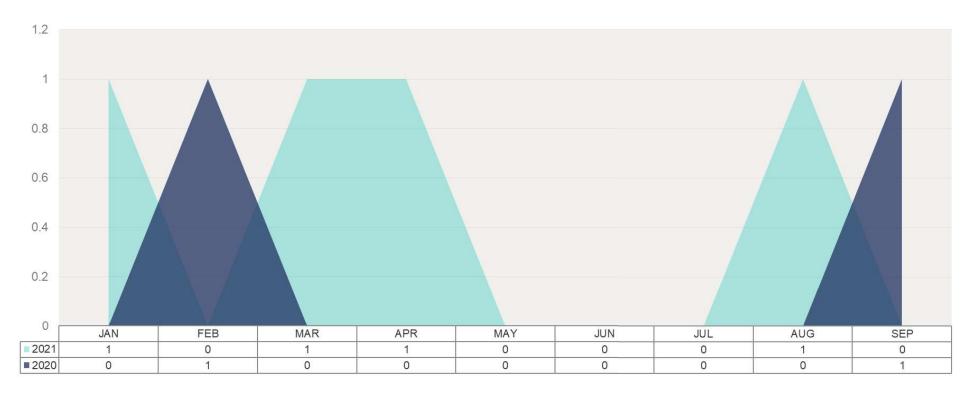

### Fatal Collision Reports (Count, 1/1/21 to 9/30/21)

<sup>\*\*\*</sup>Counts are based upon entries in Crossroads