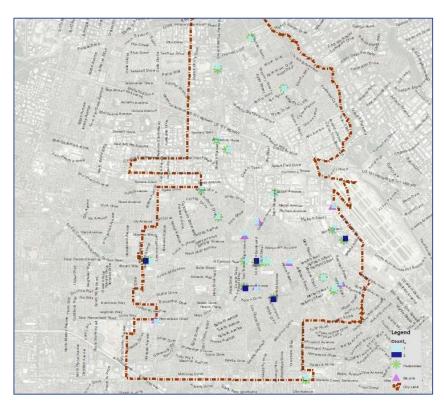

### Fatal Collision Reports (Count, 1/1/21 to 9/30/21)

<sup>\*\*\*</sup>Counts are based upon entries in Crossroads

### Collision Reports Involving Pedestrians (Count, 1/1/21 to 9/30/21)

<sup>\*\*\*</sup>Counts are based upon entries in Crossroads

### Collision Reports Involving Bicycles (Count, 1/1/21 to 9/30/21)

<sup>\*\*\*</sup>Counts are based upon entries in Crossroads