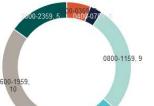

## Collision Reports Involving Vehicles vs. Pedestrians/Bicycles (Hot Spots, 1/1/21 to 9/30/21)

ECR & Scott

Reports by Hour

Coleman & De La Cruz

1200-1559

,