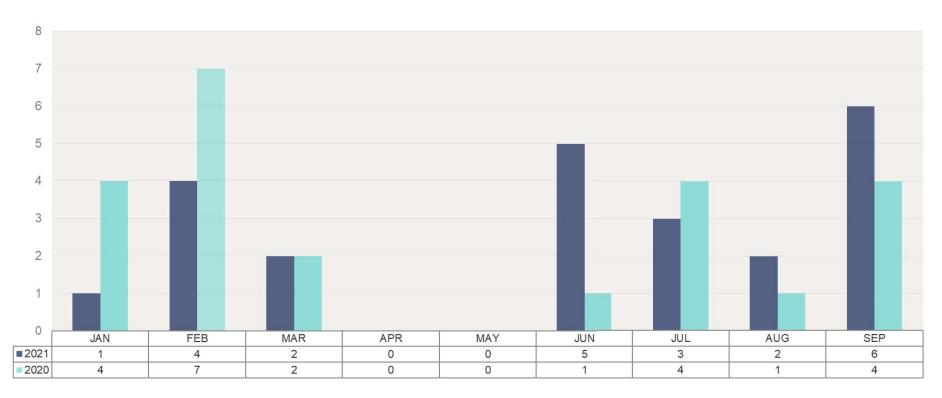

### Collision Reports Involving Pedestrians (Count, 1/1/21 to 9/30/21)

<sup>\*\*\*</sup>Counts are based upon entries in Crossroads