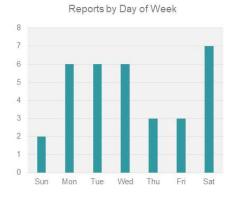

## Collision Reports Involving Vehicles vs. Pedestrians/Bicycles (Hot Spots, 1/1/21 to 9/30/21)

ECR & Scott

Reports by Hour

Coleman & De La Cruz

1200-1559

,