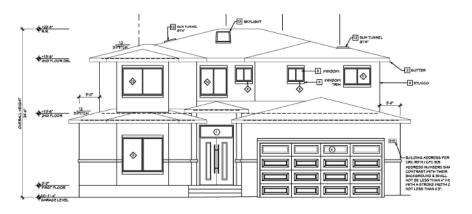

|             | 3,281/16,861 = |
|                          | 12.5 %         |             | -           | 19.4%          |
| % second floor to        | N/A            |             |             | 53%            |
| first floor              | IN/A           |             |             | 3370           |
| F.A.R.                   | 0.11           |             |             | 0.26           |
| Bedrooms/Baths           | 3 Bedrooms 2   | 3 Bedrooms  | 6 Bedrooms  | 6 Bedrooms     |
|                          | Bathrooms      | 2 Bathrooms | 5 Bathrooms | 5 Bathrooms    |
| Flood Zone               | X              |             |             | X              |



**Existing Floor Plan** 







Proposed First Floor Plan



Proposed Second Floor Plan



### **Proposed Elevations**





Front Elevation

Rear Elevation







#### **Public Comments**

An email and a phone inquiry was received on the project.
An email with concerns about the large size of the proposed house has been received received.







#### Recommendation

**Approve** the proposed demolition of the existing 1,795 square-foot one-story single-family residence to construct 3,708 square-foot six bedrooms and five bathrooms two-story single-family residence with a new 529 square-foot two-car garage at 510 Meadow Avenue., subject to conditions.



# **City of Santa Clara**

**Development Review Hearing October 20, 2021** 

510 Meadow Avenue

Public Hearing Item # 2 PLN2021-14698