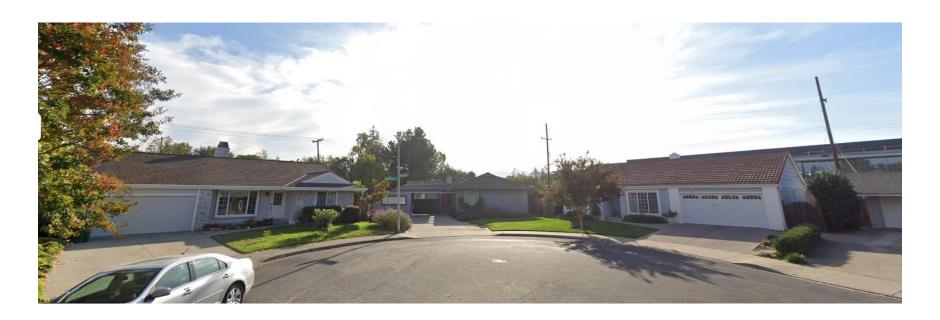

# **City of Santa Clara**

**Development Review Hearing October 20, 2021** 

**510 Meadow Avenue** 

Public Hearing Item # 2 PLN2021-14698



#### Request

Action on demolishing the existing 1,795 square-foot onestory single-family residence to construct 3,708 square-foot six bedrooms and five bathrooms two-story single-family residence with a new 529 square-foot two-car garage at 510 Meadow Avenue.





#### Site

- Area: 16,861 sq. ft.
- General Plan:

Very Low Density Residential

 Zoning: Single Family (R1-6L)





#### **Street View**





#### Site Plan

- Area: 16,861 sq. ft.
- Existing: 1,795 sq. ft.;3 bedroom 2 bath, one story
- Proposed:
  - 2,242 sq. ft. (first Floor)
  - 1,466 sq. ft. (second floor)
  - 529 sq. ft Garage
  - 367 sq. ft balcony on second floor with screens on sides





#### Site Plan







### **Project Data**

| <u> </u>                 |                |             |             |                |
|--------------------------|----------------|-------------|-------------|----------------|
| Lot Area: 16,861 sq. ft. |                |             |             |                |
|                          | Existing Floor | Demolition  | Addition    | Proposed Floor |
|                          | Area (sq. ft.) | (sq. ft.)   | (sq. ft.)   | Area (sq. ft.) |
| First Floor              | 1,795