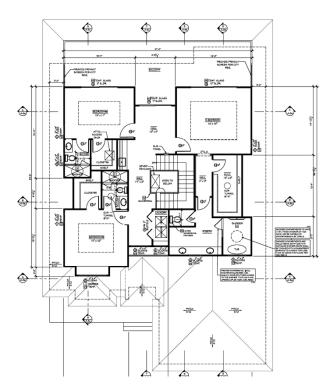

#### Site Plan

- Area: 16,861 sq. ft.
- Existing: 1,795 sq. ft.;3 bedroom 2 bath, one story
- Proposed:
  - 2,242 sq. ft. (first Floor)
  - 1,466 sq. ft. (second floor)
  - 529 sq. ft Garage
  - 367 sq. ft balcony on second floor with screens on sides

#### Site Plan

### **Project Data**

| <u> </u>                 |                |             |             |                |
|--------------------------|----------------|-------------|-------------|----------------|
| Lot Area: 16,861 sq. ft. |                |             |             |                |
|                          | Existing Floor | Demolition  | Addition    | Proposed Floor |
|                          | Area (sq. ft.) | (sq. ft.)   | (sq. ft.)   | Area (sq. ft.) |
| First Floor              | 1,795          | -1,795      | 2,242       | 2,242          |
| Second Floor             | -              | -           | 1,466       | 1,466          |
| Garage                   | -              | -           | 529         | 529            |
| Porch/Patio              | 204            | -204        | 23 (front)  | 23 (front)     |
|                          |                |             | 367 (rear)  | 367 (rear)     |
| Shed                     | 120            | -           | -           | 120            |
| Balcony                  | -              | -           | 445         | 445            |
| Gross Floor Area         |                |             |             | 4,747          |
| Lot Coverage             | 2,119/16,861 = |             |             | 3,281/16,861 = |
|                          | 12.5 %         |             | -           | 19.4%          |
| % second floor to        | N/A            |             |             | 53%            |
| first floor              | IN/A           |             |             | 3370           |
| F.A.R.                   | 0.11           |             |             | 0.26           |
| Bedrooms/Baths           | 3 Bedrooms 2   | 3 Bedrooms  | 6 Bedrooms  | 6 Bedrooms     |
|                          | Bathrooms      | 2 Bathrooms | 5 Bathrooms | 5 Bathrooms    |
| Flood Zone               | X              |             |             | X              |