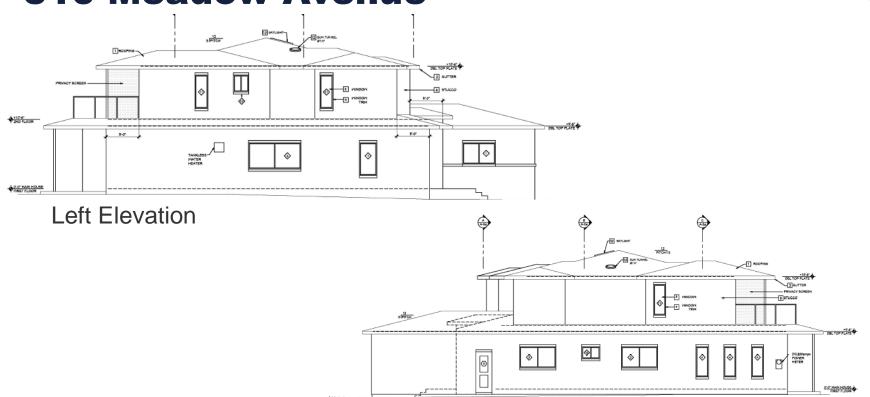

|                          | 12.5 %         |             | -           | 19.4%          |
| % second floor to        | N/A            |             |             | 53%            |
| first floor              | IN/A           |             |             | 3370           |
| F.A.R.                   | 0.11           |             |             | 0.26           |
| Bedrooms/Baths           | 3 Bedrooms 2   | 3 Bedrooms  | 6 Bedrooms  | 6 Bedrooms     |
|                          | Bathrooms      | 2 Bathrooms | 5 Bathrooms | 5 Bathrooms    |
| Flood Zone               | X              |             |             | X              |



**Existing Floor Plan** 







Proposed First Floor Plan



Proposed Second Floor Plan



### **Proposed Elevations**





Front Elevation

Rear Elevation







#### **Public Comments**

An email and a phone inquiry was received on the project.
An email with concerns about the large size of the proposed house has been received received.







#### Recommendation

**Approve** the proposed demolition of the existing 1,795 square-foot one-story single-family residence to construct 3,708 square-foot six bedrooms and five bathrooms two-story single-family residence with a new 529 square-foot two-car garage at 510 Meadow Avenue., subject to conditions.



# **City of Santa Clara**

**Development Review Hearing October 20, 2021** 

510 Meadow Avenue

Public Hearing Item # 2 PLN2021-14698