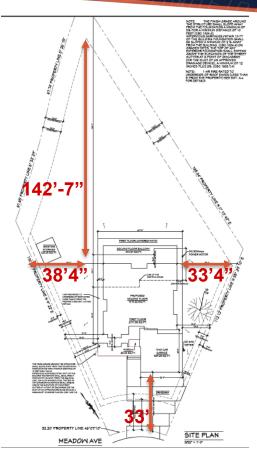

#### Site Plan

- Area: 16,861 sq. ft.
- Existing: 1,795 sq. ft.;3 bedroom 2 bath, one story
- Proposed:
  - 2,242 sq. ft. (first Floor)
  - 1,466 sq. ft. (second floor)
  - 529 sq. ft Garage
  - 367 sq. ft balcony on second floor with screens on sides

#### Site Plan