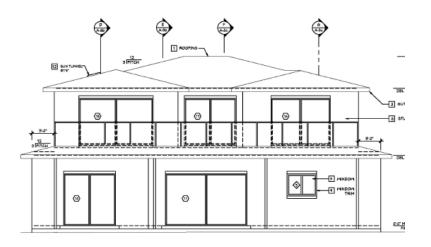

|             | 3,281/16,861 = |
|                          | 12.5 %         |             | -           | 19.4%          |
| % second floor to        | N/A            |             |             | 53%            |
| first floor              | IN/A           |             |             | 3370           |
| F.A.R.                   | 0.11           |             |             | 0.26           |
| Bedrooms/Baths           | 3 Bedrooms 2   | 3 Bedrooms  | 6 Bedrooms  | 6 Bedrooms     |
|                          | Bathrooms      | 2 Bathrooms | 5 Bathrooms | 5 Bathrooms    |
| Flood Zone               | X              |             |             | X              |



**Existing Floor Plan** 







Proposed First Floor Plan



Proposed Second Floor Plan



### **Proposed Elevations**





Front Elevation

Rear Elevation







#### **Public Comments**

An email and a phone inquiry was received on the project.
An email with concerns about the large size of the proposed house has been received received.







#### Recommendation

**Approve** the proposed demolition of the existing 1,795 square-foot one-story single-family residence to construct 3,708 square-foot six bedrooms and five bathrooms two-story single-family residence with a new 529 square-foot two-car garage at 510 Meadow Avenue., subject to conditions.



# **City of Santa Clara**

**Development Review Hearing October 20, 2021** 

510 Meadow Avenue

Public Hearing Item # 2 PLN2021-14698