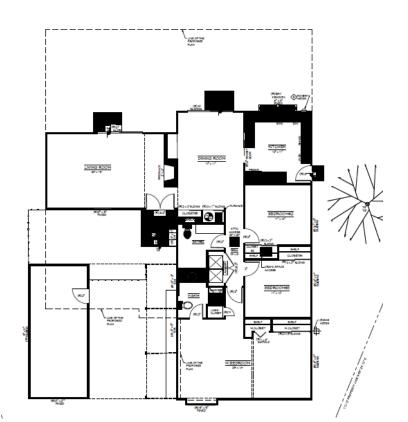

|             | 4,747          |
| Lot Coverage             | 2,119/16,861 = |             |             | 3,281/16,861 = |
|                          | 12.5 %         |             | -           | 19.4%          |
| % second floor to        | N/A            |             |             | 53%            |
| first floor              | IN/A           |             |             | 3370           |
| F.A.R.                   | 0.11           |             |             | 0.26           |
| Bedrooms/Baths           | 3 Bedrooms 2   | 3 Bedrooms  | 6 Bedrooms  | 6 Bedrooms     |
|                          | Bathrooms      | 2 Bathrooms | 5 Bathrooms | 5 Bathrooms    |
| Flood Zone               | X              |             |             | X              |



**Existing Floor Plan** 







Proposed First Floor Plan



Proposed Second Floor Plan



### **Proposed Elevations**





Front Elevation

Rear Elevation







#### **Public Comments**

An email and a phone inquiry was received on the project.
An email with concerns about the large size of the proposed house has been received received.







#### Recommendation

**Approve** the proposed demolition of the existing 1,795 square-foot one-story single-family residence to construct 3,708 square-foot six bedrooms and five bathrooms two-story single-family residence with a new 529 square-foot two-car garage at 510 Meadow Avenue., subject to conditions.



# **City of Santa Clara**

**Development Review Hearing October 20, 2021** 

510 Meadow Avenue

Public Hearing Item # 2 PLN2021-14698