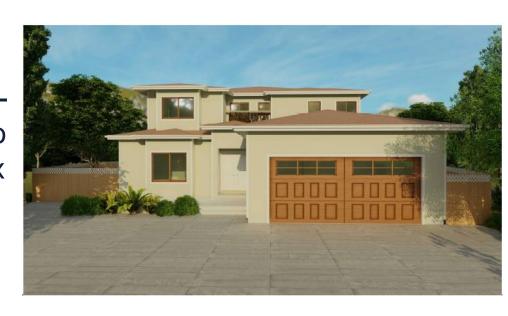

#### Request

Action on demolishing the existing 1,795 square-foot onestory single-family residence to construct 3,708 square-foot six bedrooms and five bathrooms two-story single-family residence with a new 529 square-foot two-car garage at 510 Meadow Avenue.

### **Proposed Elevations**

Front Elevation

Rear Elevation