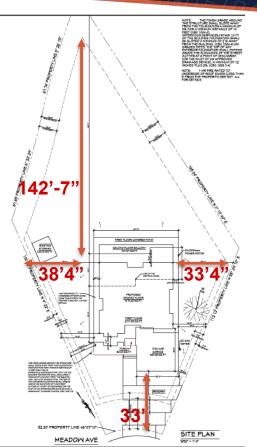

#### Site Plan

- Area: 16,861 sq. ft.
- Existing: 1,795 sq. ft.;3 bedroom 2 bath, one story
- Proposed:
  - 2,242 sq. ft. (first Floor)
  - 1,466 sq. ft. (second floor)
  - 529 sq. ft Garage
  - 367 sq. ft balcony on second floor with screens on sides

#### Site Plan