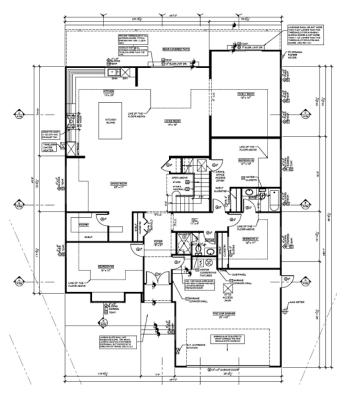

|             | 4,747          |
| Lot Coverage             | 2,119/16,861 = |             |             | 3,281/16,861 = |
|                          | 12.5 %         |             | -           | 19.4%          |
| % second floor to        | N/A            |             |             | 53%            |
| first floor              | IN/A           |             |             | 3370           |
| F.A.R.                   | 0.11           |             |             | 0.26           |
| Bedrooms/Baths           | 3 Bedrooms 2   | 3 Bedrooms  | 6 Bedrooms  | 6 Bedrooms     |
|                          | Bathrooms      | 2 Bathrooms | 5 Bathrooms | 5 Bathrooms    |
| Flood Zone               | X              |             |             | X              |



**Existing Floor Plan** 







Proposed First Floor Plan



Proposed Second Floor Plan



### **Proposed Elevations**





Front Elevation

Rear Elevation







#### **Public Comments**

An email and a phone inquiry was received on the project.
An email with concerns about the large size of the proposed house has been received received.







#### Recommendation

**Approve** the proposed demolition of the existing 1,795 square-foot one-story single-family residence to construct 3,708 square-foot six bedrooms and five bathrooms two-story single-family residence with a new 529 square-foot two-car garage at 510 Meadow Avenue., subject to conditions.



# **City of Santa Clara**

**Development Review Hearing October 20, 2021** 

510 Meadow Avenue

Public Hearing Item # 2 PLN2021-14698