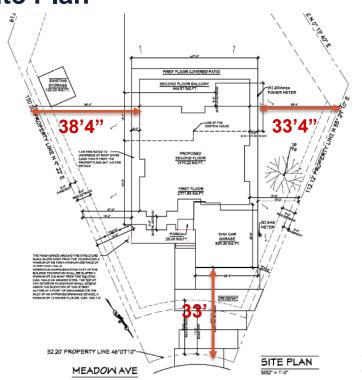

#### Site Plan

- Area: 16,861 sq. ft.
- Existing: 1,795 sq. ft.;3 bedroom 2 bath, one story
- Proposed:
  - 2,242 sq. ft. (first Floor)
  - 1,466 sq. ft. (second floor)
  - 529 sq. ft Garage
  - 367 sq. ft balcony on second floor with screens on sides

#### Site Plan