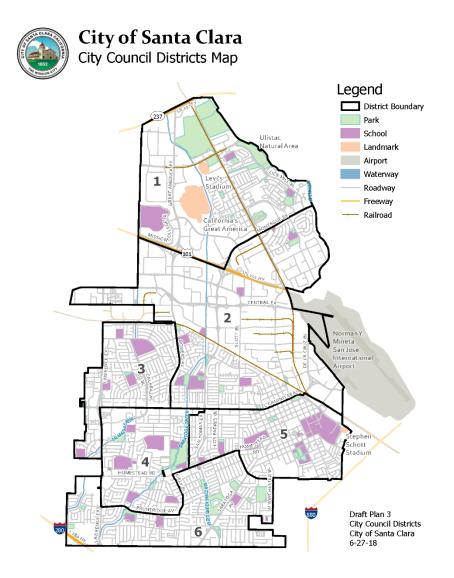

### **OCTOBER 23, 2021**

www.demographers.com Oakland and Saratoga, California

Court-ordered Plan (current Council districts)

Used Nov. 2018 for the District 2 and 3 elections.

Used again in 2020 for District 1, 4, 5, & 6 elections