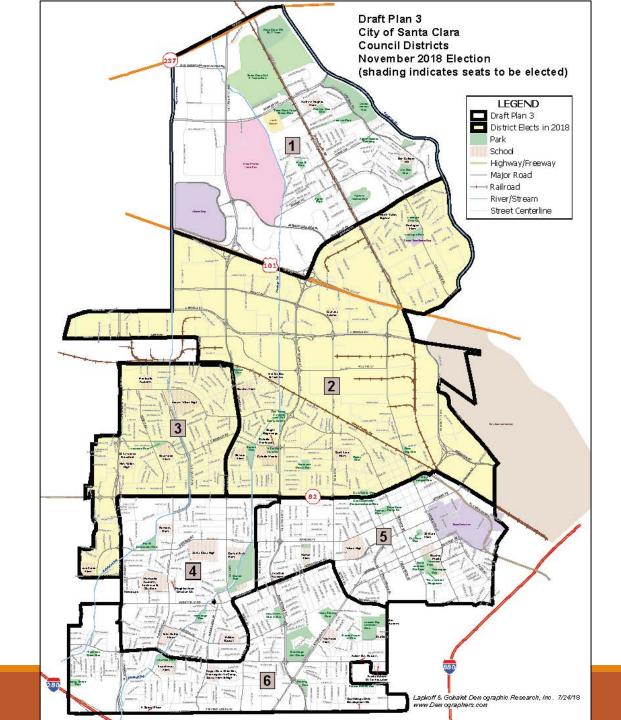

### **OCTOBER 23, 2021**

www.demographers.com Oakland and Saratoga, California

Court-ordered Plan (current Council districts)

Used Nov. 2018 for the District 2 and 3 elections.

Used again in 2020 for District 1, 4, 5, & 6 elections