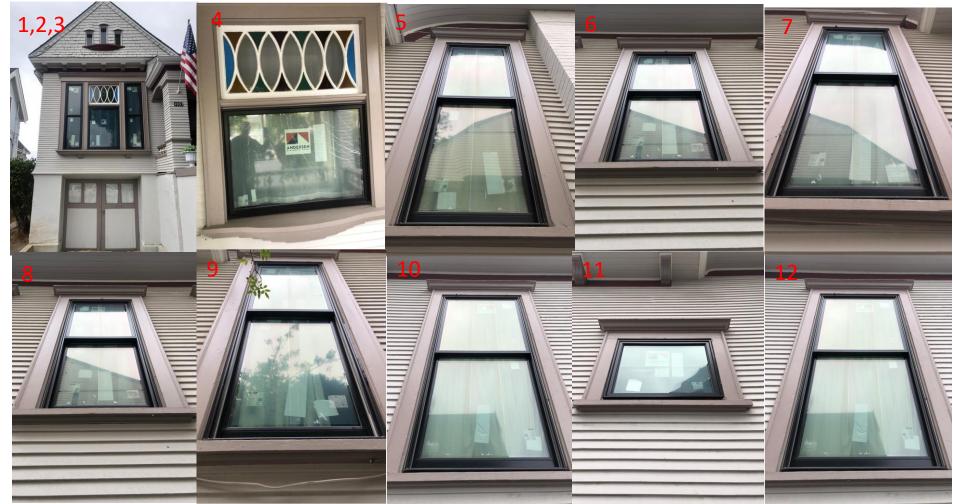

## 400 SERIES **DOUBLE-HUNG WINDOW** \*\*\*\*\*1 4.4 (56)

400 Series double-hung windows have two operating sash that move up and down allowing for ventilation on the top, bottom or both. The sash tilt in for easy cleaning from the inside of your home. Made of wood protected by a vinyl exterior, it's our best-selling double-hung window.

- Our best-selling double-hung
- Wood protected by vinyl exterior
- Durable and time-tested
- Standard sizes up to 3'10 1/8" wide and 7'8 7/8" high. Custom sizes available.
  available.