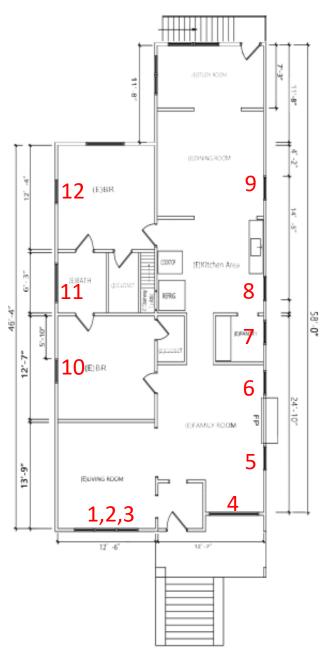

(E) 2ND FLOOR PLAN

Exhibit 2 – Window replacement of recently removed windows without SPA Permit