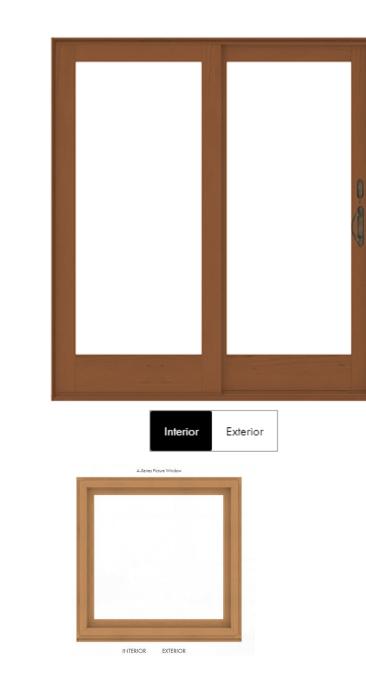

## A-SERIES GLIDING PATIO DOOR \*\*\*\*\* 4.8 (21)

With their wider panel style, Andersen® A-Series gliding patio doors give your home the old-world character of traditional French doors along with the convenience and space savings no hinged door can provide. Made of wood protected by fiberglass, it's our best-performing gliding patio door.

- Our best-performing gliding patio door
- Wood protected by fiberglass
- Designed for architectural authenticity
- Available in standard sizes as single panel, 2-panel, 3-panel and 4-panel configurations. Custom sizes also available.