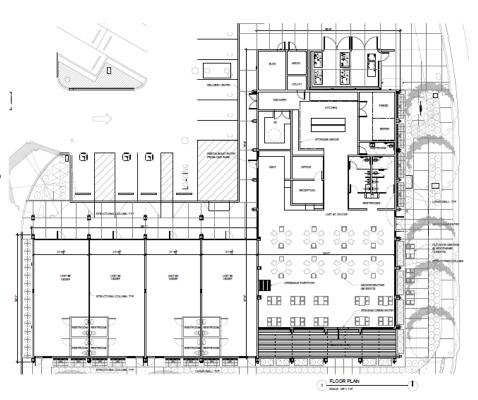

#### Floor Plan

- 5,310 s.f. restaurant at corner
- Up to 12 outdoor seats along
   Woodhams Road
- Up to 4 additional 1,000 s.f. spaces
- Attached trash and mechanical enclosures at rear of building