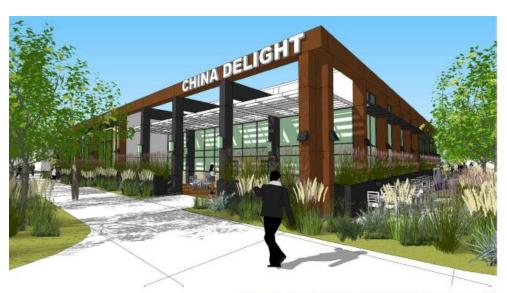

# **City of Santa Clara**

**Development Review Hearing November 3, 2021** 

China Delight Retail Development 4565 Stevens Creek Boulevard and 40 Woodhams Road

Public Hearing Item # 2 PLN2020-14755



- Action on Architectural Review of a new 9,310 square-foot, single-story retail building with associated site improvements including new landscaping, a surface parking lot and 12 outdoor seats
- Property is Zoned CT Thoroughfare Commercial
- Property General Plan Designation is Regional Commercial



VIEW FROM STEVENS CREEK BLVD AND WOODHAMS ROAD INTERSECTION



### **Project Site**









**Additional Site Photos of Existing Rear Office Building** 







#### Site Plan

- New 9,310 square foot retail building including a new 5,310 restaurant with up to 12 outdoor seats and plans for up to 4 additional tenant spaces
- One story in height
- Sidewalk separated from Stevens
   Creek Blvd by 9' landscape planter with street new street trees
- Building setback 16' from Stevens
   Creek Blvd and 11' from Woodhams Rd
- On- and off-site improvements





#### Floor Plan

- 5,310 s.f. restaurant at corner
- Up to 12 outdoor seats along
   Woodhams Road
- Up to 4 additional 1,000 s.f. spaces
- Attached trash and mechanical enclosures at rear of building





#### **Elevations**

- Single st