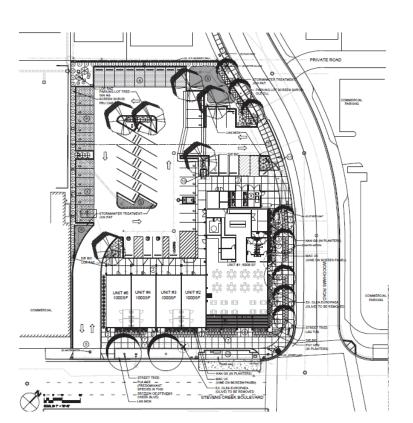

#### Site Plan

- New 9,310 square foot retail building including a new 5,310 restaurant with up to 12 outdoor seats and plans for up to 4 additional tenant spaces
- One story in height
- Sidewalk separated from Stevens
   Creek Blvd by 9' landscape planter with street new street trees
- Building setback 16' from Stevens
   Creek Blvd and 11' from Woodhams Rd
- On- and off-site improvements

#### Floor Plan

- 5,310 s.f. restaurant at corner
- Up to 12 outdoor seats along
   Woodhams Road
- Up to 4 additional 1,000 s.f. spaces
- Attached trash and mechanical enclosures at rear of building