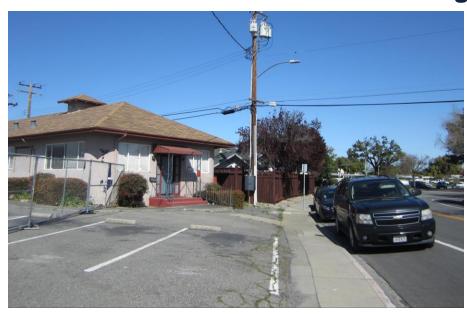

# **City of Santa Clara**

**Development Review Hearing November 3, 2021** 

China Delight Retail Development 4565 Stevens Creek Boulevard and 40 Woodhams Road

Public Hearing Item # 2 PLN2020-14755



- Action on Architectural Review of a new 9,310 square-foot, single-story retail building with associated site improvements including new landscaping, a surface parking lot and 12 outdoor seats
- Property is Zoned CT Thoroughfare Commercial
- Property General Plan Designation is Regional Commercial



VIEW FROM STEVENS CREEK BLVD AND WOODHAMS ROAD INTERSECTION



### **Project Site**









**Additional Site Photos of Existing Rear Office Building** 







#### Site Plan

- New 9,310 square foot retail building including a new 5,310 restaurant with up to 12 outdoor seats and plans for up to 4 additional tenant spaces
- One story in height
- Sidewalk separated from Stevens
   Creek Blvd by 9' landscape planter with street new street trees
- Building setback 16' from Stevens
   Creek Blvd and 11' from Woodhams Rd
- On- and off-site improvements





#### Floor Plan

- 5,310 s.f. restaurant at corner
- Up to 12 outdoor seats along
   Woodhams Road
- Up to 4 additional 1,000 s.f. spaces
- Attached trash and mechanical enclosures at rear of building





#### **Elevations**

- Single story at 20'6" in primary building height and up to 27'6" in height to upper roof screen parapet
- Building clad in stucco siding, with bronze aluminum frame s