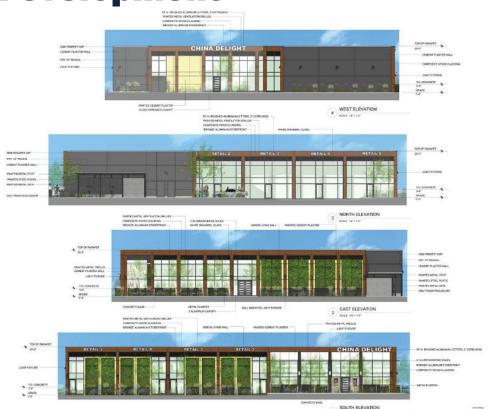

#### **Elevations**

- Single story at 20'6" in primary building height and up to 27'6" in height to upper roof screen parapet
- Building clad in stucco siding, with bronze aluminum frame storefront glass and accented by composite wood siding and decorative wall lights
- Wall signs would be placed on upper wall parapets