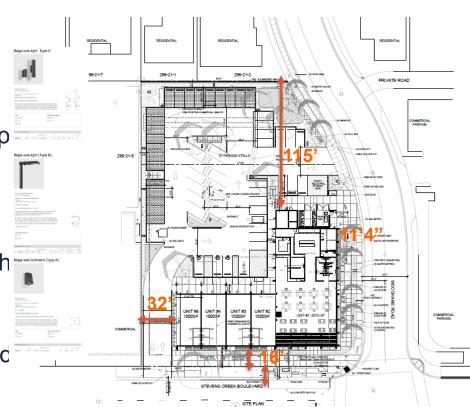

#### Site Plan

- New 9,310 square foot retail building including a new 5,310 restaurant with up to 12 outdoor seats and plans for up to 4 additional tenant spaces
- One story in height
- Sidewalk separated from Stevens
   Creek Blvd by 9' landscape planter with street new street trees
- Building setback 16' from Stevens
   Creek Blvd and 11' from Woodhams Rd
- On- and off-site improvements