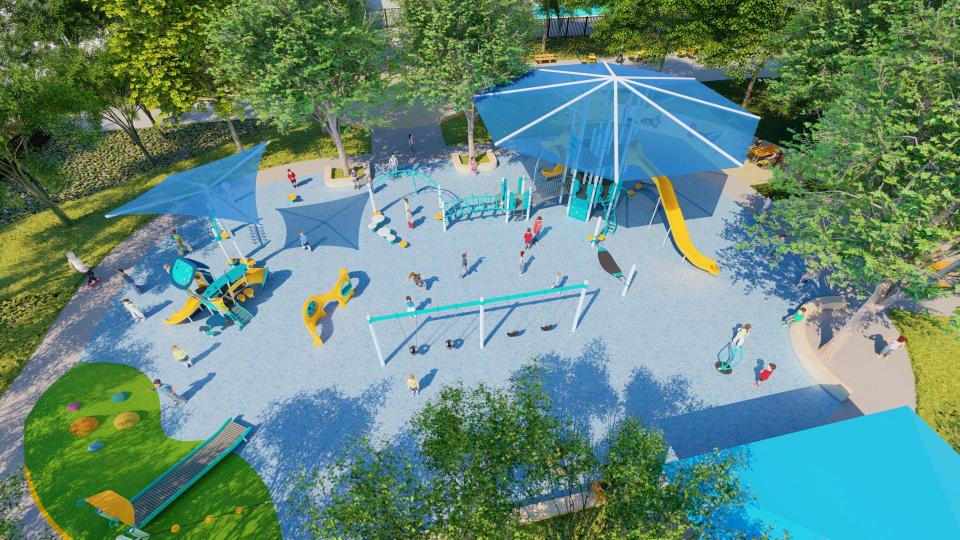

EMAIN (16) ADA-COMPLIANT WALKWAY TO MEN'S RESTROOM 17) (18) SEATWALLS SCREENING SHRUBS 19) (20) ADA-COMPLIANT PARKING TRASH/RECYCLING RECEPTACLES 21



# Schematic Park Plan Option 2





## **Option 2**

#### LEGEND

- PLAYGROUND, APPROX. 5,350 SF 1)
- 2) MULTI-PURPOSE LAWN
- (3) FITNESS COURSE
- 4) SHADED PICNIC AREA
- MUSICAL EQUIPMENT (5)
- 6 SEATING
- 7) EMBANKMENT SLIDE, 4 -5' TALL
- 8 PICNIC AREA
- (9) (2) FULL BASKETBALL COURTS
- (10) DRINKING FOUNTAIN
- (11) DOG STATION
- (12) (E) TREES TO REMAIN
- (13) BIKE RACKS
- (14) DROUGHT-TOLERANT SHRUBS

(17) ADA-COMPLIANT WALKWAY TO MEN'S RESTROOM

(19) SCREENING SHRUBS

ADA-COMPLIANT PARKING

TRASH/RECYCLING RECEPTACLES

(18) SEATWALLS

(20)

(21)

- (16) (E) PARK SIGN TO REMAIN

- (15) 48" TALL FENCE



#### **Option 2: Playground**







### **Option 2: Playground**





### **Option 2: Age 2-5**



Play structure with Shade for 2-5

- Transfer station
- Interactive panels
- One 32" slide
- Balance elements
- Overhead bars
- Climbers
- Bongo drums

ADA Ramp to embankment slide – 4' height



#### **Option 2: Age 6-12**



Tower with shade structure (6-12) 10' high deck and 2' high deck

- Transfer station
- Interactive panels
- Two tall slides
- Balance elements
- Overhead bars
- Climbers
- Bridge



## **Option 2: Age 2-12**



Swings for 6-12

Swings for 2-5

Spinner 2-12 Spinner 6-12



### **Option 2**

Play Value Table Option 2

Seven elements of play + Inclusive components

|                   | Existing Condition |          |          | Option 2 |              |          |         |          |          |