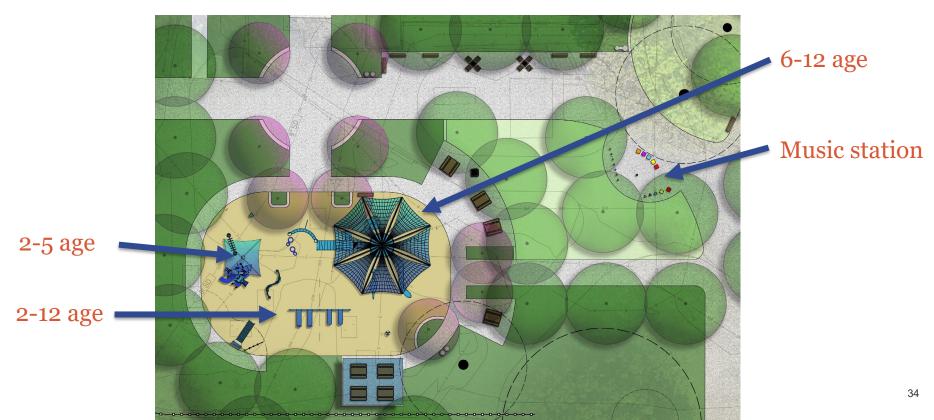

#### **Option 2: Playground**

### **Option 2: Playground**

### **Option 2: Age 2-5**

Play structure with Shade for 2-5

- Transfer station
- Interactive panels
- One 32" slide
- Balance elements
- Overhead bars
- Climbers
- Bongo drums

ADA Ramp to embankment slide – 4' height

#### **Option 2: Age 6-12**

Tower with shade structure (6-12) 10' high deck and 2' high deck

- Transfer station
- Interactive panels
- Two tall slides
- Balance elements
- Overhead bars
- Climbers
- Bridge

## **Option 2: Age 2-12**

Swings for 6-12

Swings for 2-5

Spinner 2-12 Spinner 6-12