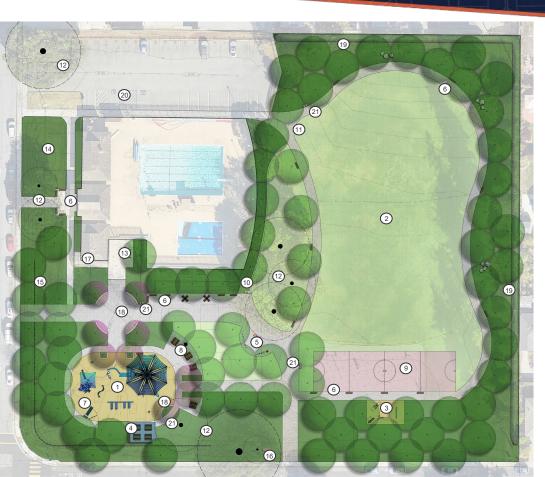

# Schematic Park Plan Option 2

## **Option 2**

#### LEGEND

- PLAYGROUND, APPROX. 5,350 SF 1)
- 2) MULTI-PURPOSE LAWN
- (3) FITNESS COURSE
- 4) SHADED PICNIC AREA
- MUSICAL EQUIPMENT (5)
- 6 SEATING
- 7) EMBANKMENT SLIDE, 4 -5' TALL
- 8 PICNIC AREA
- (9) (2) FULL BASKETBALL COURTS
- (10) DRINKING FOUNTAIN
- (11) DOG STATION
- (12) (E) TREES TO REMAIN
- (13) BIKE RACKS
- (14) DROUGHT-TOLERANT SHRUBS

(17) ADA-COMPLIANT WALKWAY TO MEN'S RESTROOM

(19) SCREENING SHRUBS

ADA-COMPLIANT PARKING

TRASH/RECYCLING RECEPTACLES

(18) SEATWALLS

(20)

(21)

- (16) (E) PARK SIGN TO REMAIN

- (15) 48" TALL FENCE