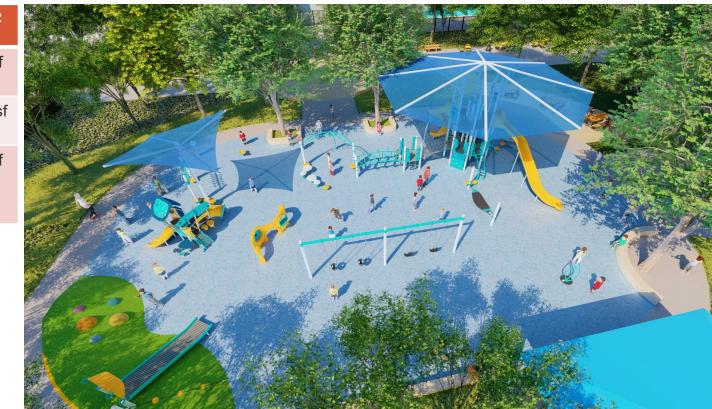

#### **Option 2: Playground**

### **Option 2: Playground**

### **Option 2: Age 2-5**

Play structure with Shade for 2-5

- Transfer station
- Interactive panels
- One 32" slide
- Balance elements
- Overhead bars
- Climbers
- Bongo drums

ADA Ramp to embankment slide – 4' height

#### **Option 2: Age 6-12**

Tower with shade structure (6-12) 10' high deck and 2' high deck

- Transfer station
- Interactive panels
- Two tall slides
- Balance elements
- Overhead bars
- Climbers
- Bridge

## **Option 2: Age 2-12**

Swings for 6-12

Swings for 2-5

Spinner 2-12 Spinner 6-12