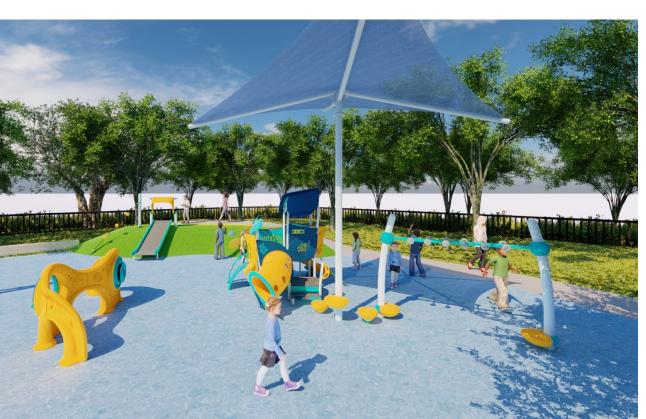

### **Option 2: Age 2-5**

Play structure with Shade for 2-5

- Transfer station
- Interactive panels
- One 32" slide
- Balance elements
- Overhead bars
- Climbers
- Bongo drums

ADA Ramp to embankment slide – 4' height

#### **Option 2: Age 6-12**

Tower with shade structure (6-12) 10' high deck and 2' high deck

- Transfer station
- Interactive panels
- Two tall slides
- Balance elements
- Overhead bars
- Climbers
- Bridge