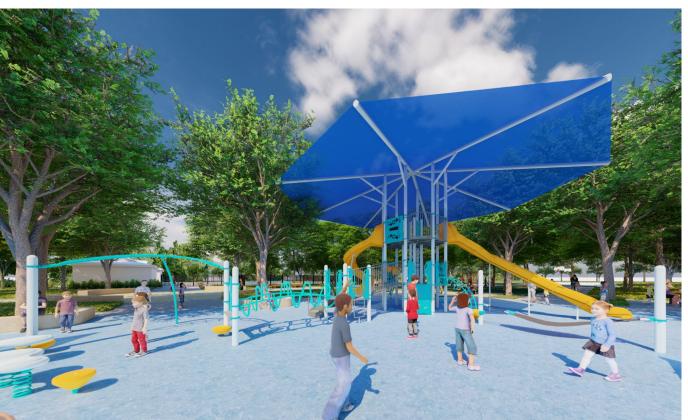

#### **Option 2: Age 6-12**

Tower with shade structure (6-12) 10' high deck and 2' high deck

- Transfer station
- Interactive panels
- Two tall slides
- Balance elements
- Overhead bars
- Climbers
- Bridge