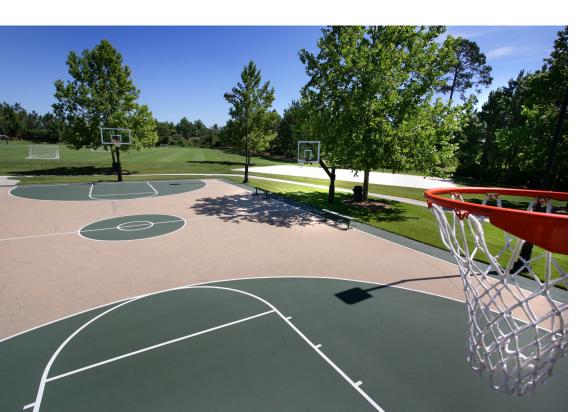

#### **Basketball Court Expansion**

- Add <sup>1</sup>/<sub>2</sub> court size hardscape to create 2 full size courts.
- Restripe
- Add four new hoops
- Add bench seating