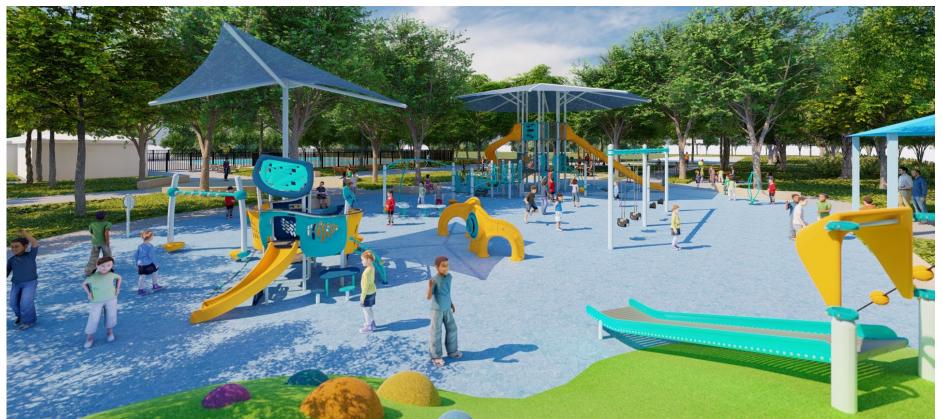

#### **Option 2: Playground**

### **Option 2: Playground**

### **Option 2: Age 2-5**

Play structure with Shade for 2-5

- Transfer station
- Interactive panels
- One 32" slide
- Balance elements
- Overhead bars
- Climbers
- Bongo drums

ADA Ramp to embankment slide – 4' height

#### **Option 2: Age 6-12**

Tower with shade structure (6-12) 10' high deck and 2' high deck

- Transfer station
- Interactive panels
- Two tall slides
- Balance elements
- Overhead bars
- Climbers
- Bridge

## **Option 2: Age 2-12**

Swings for 6-12

Swings for 2-5

Spinner 2-12 Spinner 6-12