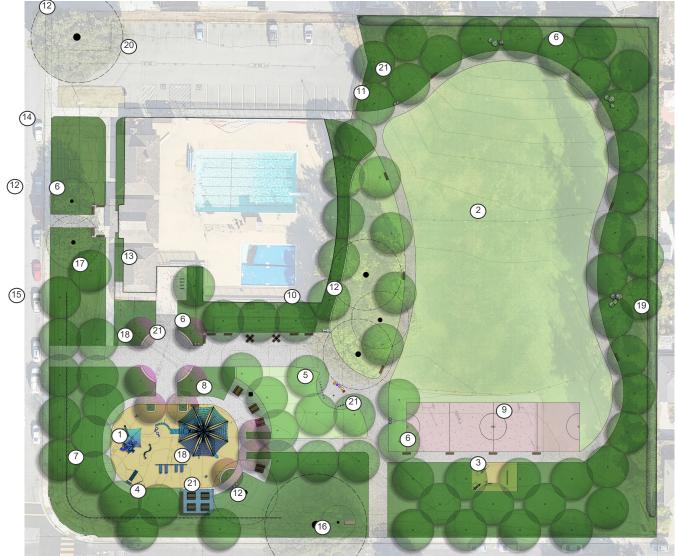

# Warburton Park Master Plan Update

#### LEGEND

PLAYGROUND, APPROX. 5,350 SF 1) 2 MULTI-PURPOSE LAWN (3) FITNESS COURSE SHADED PICNIC AREA 4) 5 MUSICAL EQUIPMENT (6) SEATING 7 EMBANKMENT SLIDE, 4 -5' TALL (8) PICNIC AREA (9) (2) FULL BASKETBALL COURTS (10) DRINKING FOUNTAIN (11) DOG STATION (12) (E) TREES TO REMAIN (13) BIKE RACKS DROUGHT-TOLERANT SHRUBS (14) (15) 48" TALL FENCE (E) PARK SIGN TO REMAIN (16) ADA-COMPLIANT WALKWAY TO MEN'S RESTROOM 17) (18) SEATWALLS SCREENING SHRUBS 19) (20) ADA-COMPLIANT PARKING TRASH/RECYCLING RECEPTACLES 21